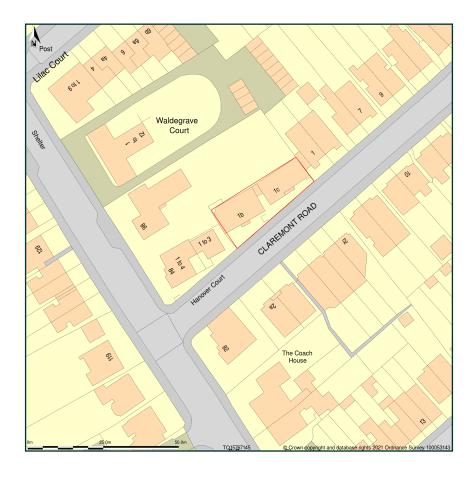

## 1b Sandford House and 1c Jardine House

Site Plan shows area bounded by: 515691.28, 171384.96 515832.7, 171526.39 (at a scale of 1:1250), OSGridRef: TQ15767145. The representation of a road, track or path is no evidence of a right of way. The representation of features as lines is no evidence of a property boundary.