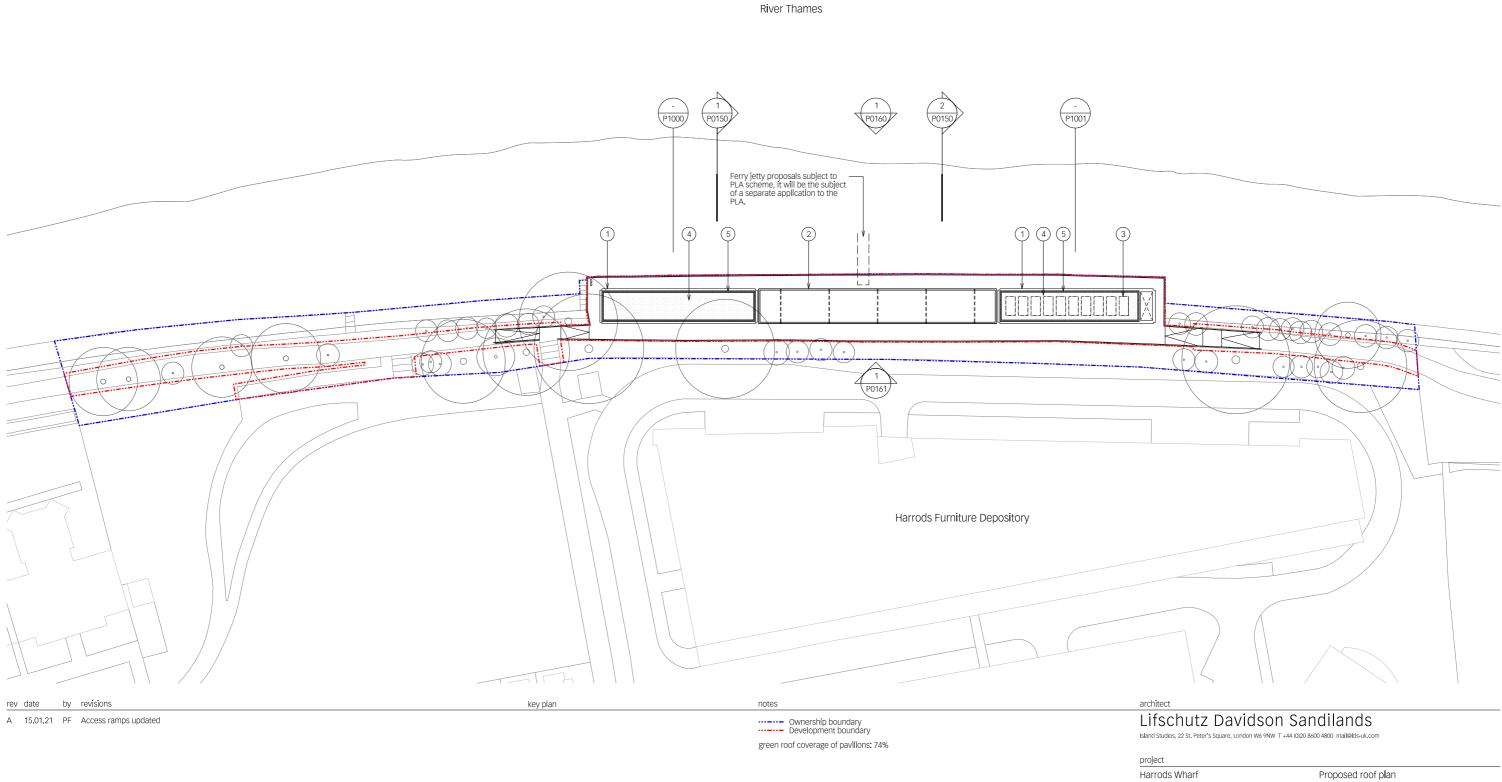

metal framed canopy with back-illuminated tensile fabric

0 2 4 6 8 10

20m

This drawing is the property of Lifschutz Davidson Sandilands Ltd. No disclosure or copy of it may be made without the written permission of Lifschutz Davidson Sandilands Ltd. Sandiard Frame V1 - 11.10

metal framed cl
metal framed cd
PV panels
green roof
shingle edging

material key:

metal framed cladding panel with back-illuminated tensile fabric

| project       |             |                    |            |  |
|---------------|-------------|--------------------|------------|--|
| Harrods Wharf | Proposed ro | Proposed roof plan |            |  |
| client        | scale at A1 | scale at A3        | drawn date |  |
| Jamie Waller  | 1:300       | 1:600              | RF 11.20   |  |
|               | job no.     | drawing            | rev.       |  |
|               | 1178        | P0102              | А          |  |
|               |             |                    |            |  |