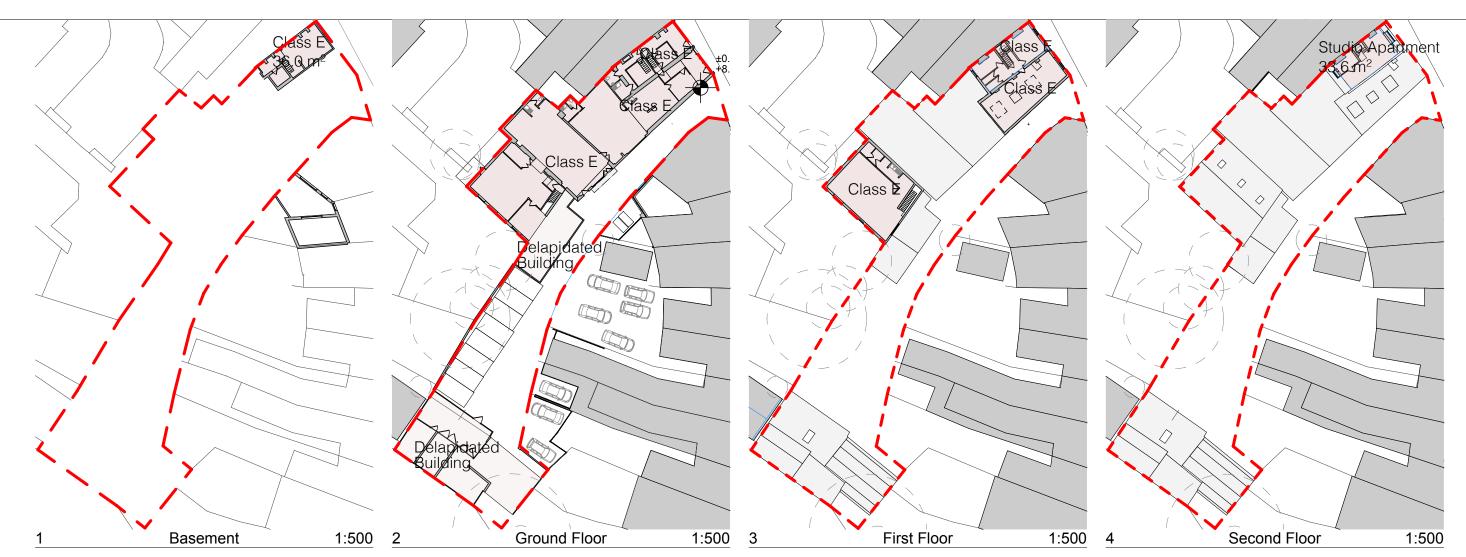

|    | 17(00) Existing Schedule by Use |         |
|----|---------------------------------|---------|
| #  | Zone Name                       | Area m² |
| 01 | Class E                         | 120     |
| 02 | Class E                         | 166     |
| 03 | Class E                         | 245     |
| 04 | Studio Apartment                | 34      |
|    |                                 | 565 m²  |

| Existing Schedule of Accomm - Gross GIA |         |  |
|-----------------------------------------|---------|--|
| Name                                    | Area m² |  |
| Basement                                | 36      |  |
| Ground Floor                            | 327     |  |
| First Floor                             | 168     |  |
| Second Floor                            | 34      |  |
|                                         | 565 m²  |  |