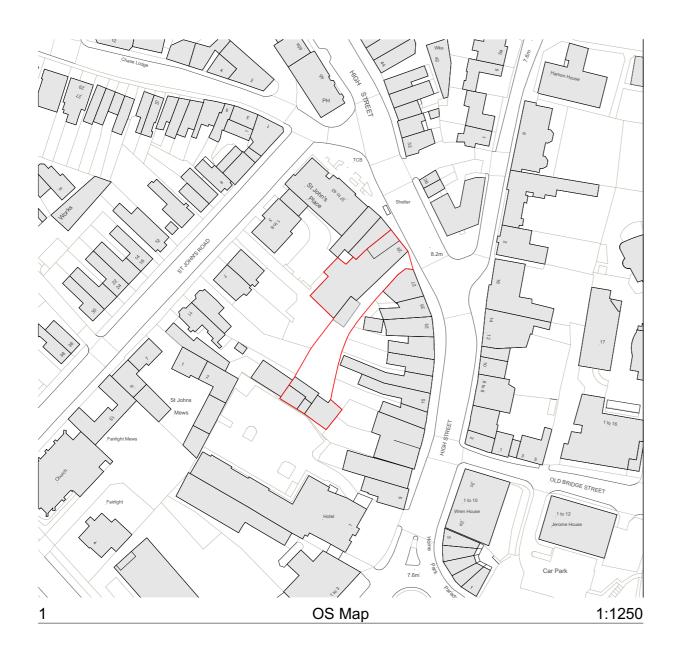

Key: Site Boundary Trees Survey Site Area = 920 m<sup>2</sup>

Fletcher Crane Architects Ltd

T +44 (0)20 8977 4693

www.fletchercranearchitects.com

Figured dimensions only are to be taken from this drawing. All dimensions are to be checked on site before any work is put in hand. Where applicable this drawing must be read in conjunction with additional information prepared by Fletcher Crane Ltd and/ or others.

|                 |               |      | Client's name     |         |            |
|-----------------|---------------|------|-------------------|---------|------------|
|                 |               |      | Liz & Allan Frost |         |            |
|                 |               |      | Scale:            |         |            |
|                 |               |      | 1:1250            |         | @ A3       |
|                 |               |      |                   |         |            |
| Rev Description | Drawn Checked | Date | Drawn             | Checked | Date       |
|                 |               |      |                   |         | 05/02/2021 |

Hampton Wick High Street Drawing title Location Plan 1911 TP(00)01 PLANNING