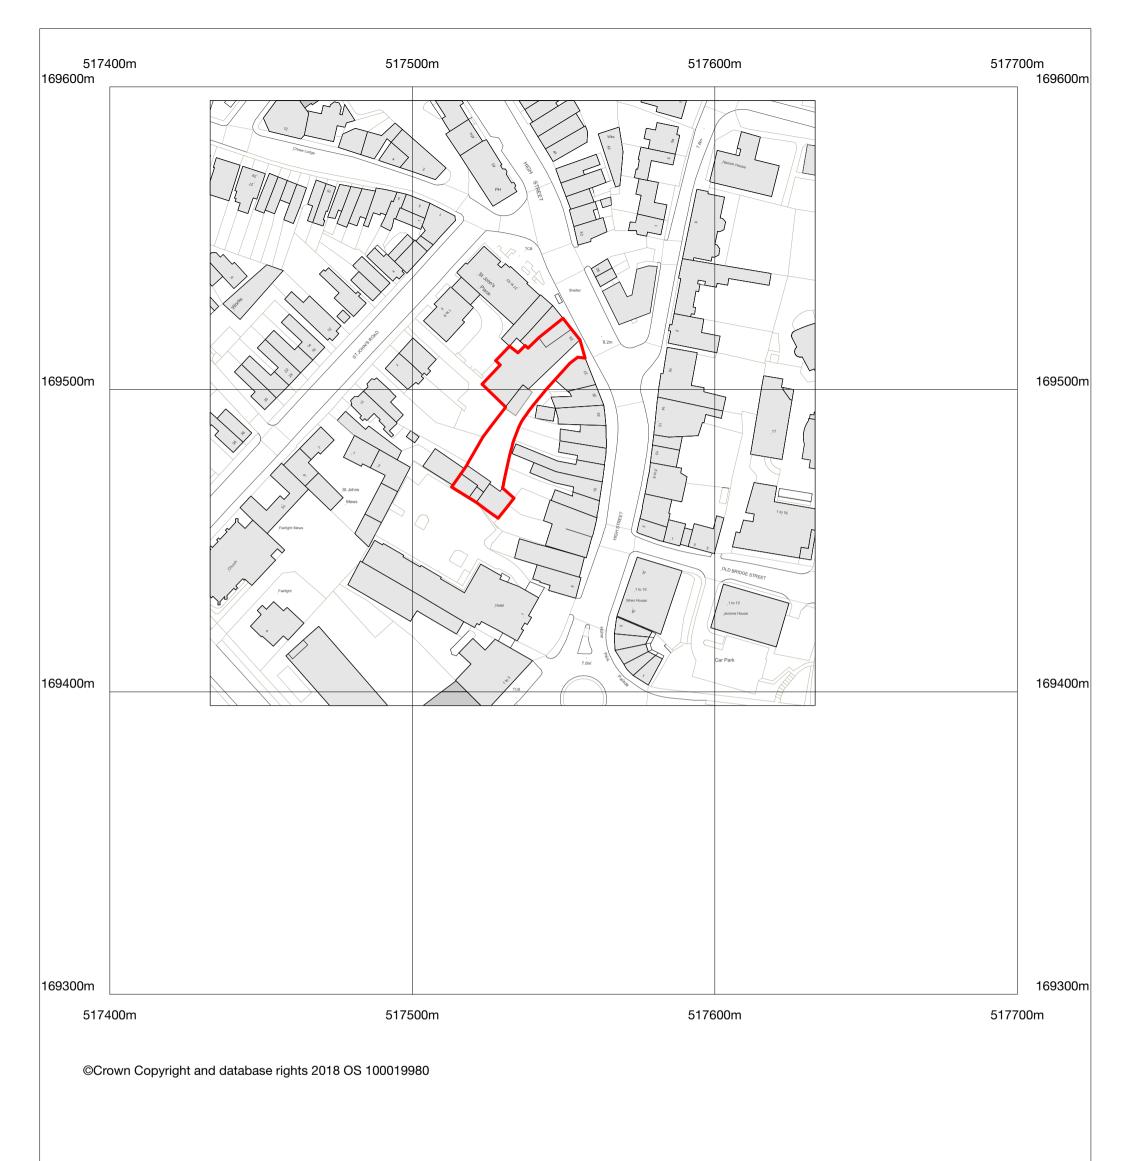

## Key:

Site Boundary Ownership Boundary Site Area = 920 m<sup>2</sup>

| Fletcher Crane Architects Ltd<br>34 Home Park, Hampton Wick, Krigston upon Thames, Burny, KT1 48Y                                                                                                                                                                              |                 | Client's name<br>Liz & Allan Frost |                          | Job title<br>Hampton Wick High Street |                    |                           |                        |                     |     |                                       |
|--------------------------------------------------------------------------------------------------------------------------------------------------------------------------------------------------------------------------------------------------------------------------------|-----------------|------------------------------------|--------------------------|---------------------------------------|--------------------|---------------------------|------------------------|---------------------|-----|---------------------------------------|
| T +44 (0)20 8977 4693<br>www.fletchercranearchitects.com                                                                                                                                                                                                                       |                 | <sup>Scale:</sup><br>1:1250        | @ A3 Existing Block Plan |                                       |                    |                           |                        |                     |     |                                       |
| Figured dimensions only are to be taken from this drawing. All dimensions are to be checked on<br>site before any work is put in hand. Where applicable this drawing must be read in conjunction<br>with additional information prepared by Fletcher Crane Ltd and/ or others. | Rev Description | Drawn Checked                      | Date                     | Drawn Checked                         | Date<br>05/02/2021 | <sub>Јор No</sub><br>1911 | Drawing No<br>TP(00)02 | status:<br>PLANNING | Rev | FLETCHER CRANE<br>A R C H I T E C T S |