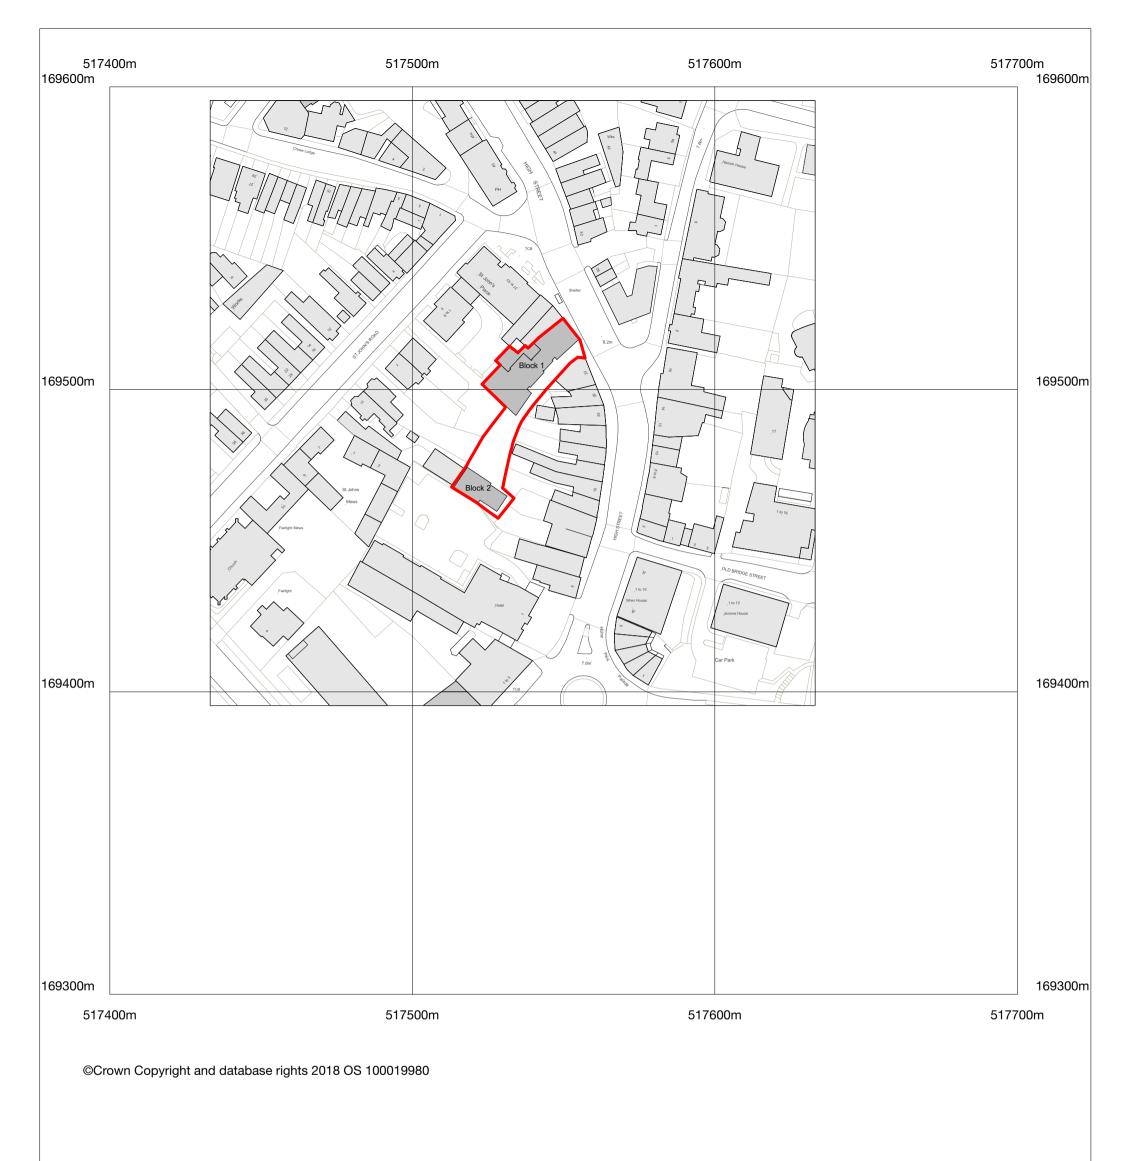

| Elatohar Orana Arabitasta Ltd                                                                                                                                                                                                                                                  |                 | <sup>Client's name</sup><br>Liz & Allan Frost |      | Job title<br>Hampton Wick High Street |         |                    |                          |                        |                     |     |                                       |
|--------------------------------------------------------------------------------------------------------------------------------------------------------------------------------------------------------------------------------------------------------------------------------|-----------------|-----------------------------------------------|------|---------------------------------------|---------|--------------------|--------------------------|------------------------|---------------------|-----|---------------------------------------|
| T +44 (0)20 8977 4693<br>www.fletchercranearchitects.com                                                                                                                                                                                                                       |                 |                                               |      | <sup>Scale:</sup><br>1:1250           |         | @ A3               | Drawing title<br>Propose | ed Block Plan          |                     |     |                                       |
| Figured dimensions only are to be taken from this drawing. All dimensions are to be checked on<br>site before any work is put in hand. Where applicable this drawing must be read in conjunction<br>with additional information prepared by Fletcher Crane Ltd and/ or others. | Rev Description | Drawn Checked                                 | Date | Drawn                                 | Checked | Date<br>05/02/2021 | Job No<br>1911           | Drawing No<br>TP(00)03 | Status:<br>PLANNING | Rev | FLETCHER CRANE<br>A R C H I T E C T S |
|                                                                                                                                                                                                                                                                                |                 |                                               |      | '                                     |         |                    |                          |                        |                     |     |                                       |

**Key:** Site Boundary Ownership Boundary Site Area = 920 m<sup>2</sup>