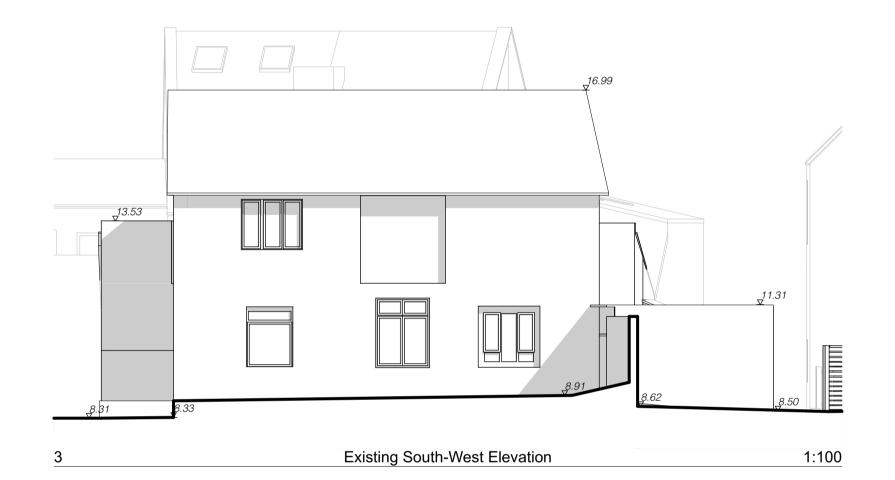

|               |                    |          | m<br><br>0 |
|---------------|--------------------|----------|------------|
| Job title     |                    |          |            |
| Hampto        | n Wick High Street |          |            |
| Drawing title |                    |          |            |
| Existing      | Elevations         |          |            |
| Job No        | Drawing No         | Status:  | Rev        |
| 1911          | TP(11)01           | PLANNING |            |