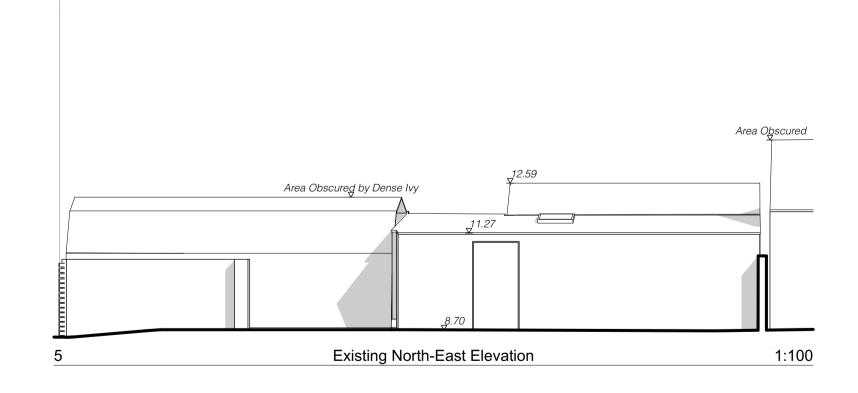

|               |                    |          | m<br><br>0 |
|---------------|--------------------|----------|------------|
| Job title     |                    |          |            |
| Hampto        | n Wick High Street |          |            |
| Drawing title |                    |          |            |
| Existing      | Elevations         |          |            |
| Job No        | Drawing No         | Status:  | Rev        |
| 1911          | TP(11)01           | PLANNING |            |