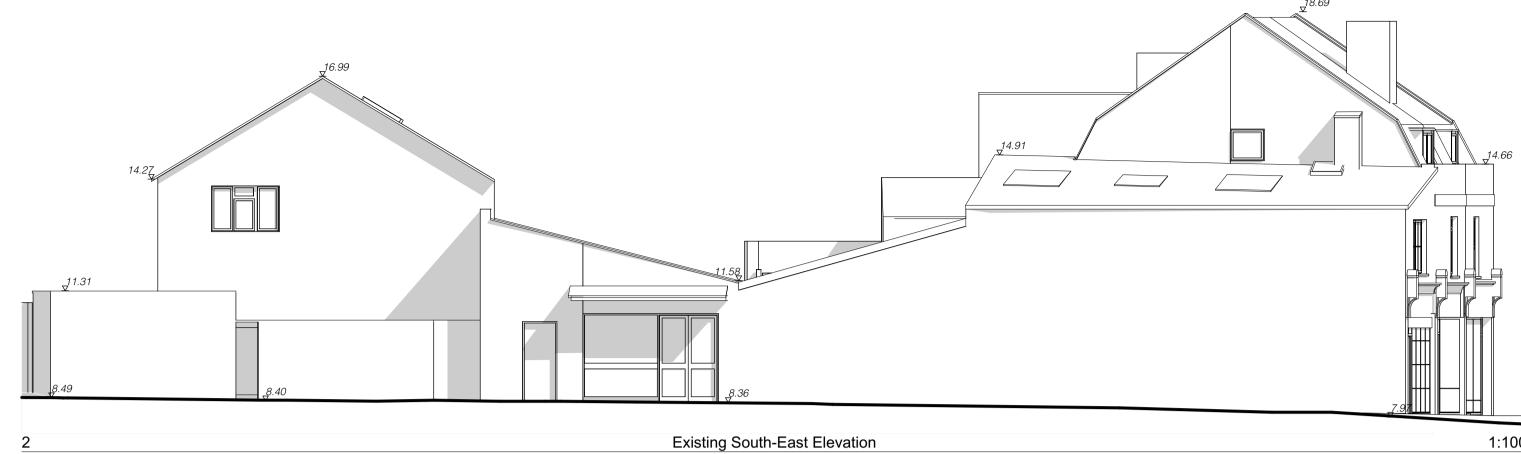

|               |                    |          | m<br><br>0 |
|---------------|--------------------|----------|------------|
| Job title     |                    |          |            |
| Hampto        | n Wick High Street |          |            |
| Drawing title |                    |          |            |
| Existing      | Elevations         |          |            |
| Job No        | Drawing No         | Status:  | Rev        |
| 1911          | TP(11)01           | PLANNING |            |