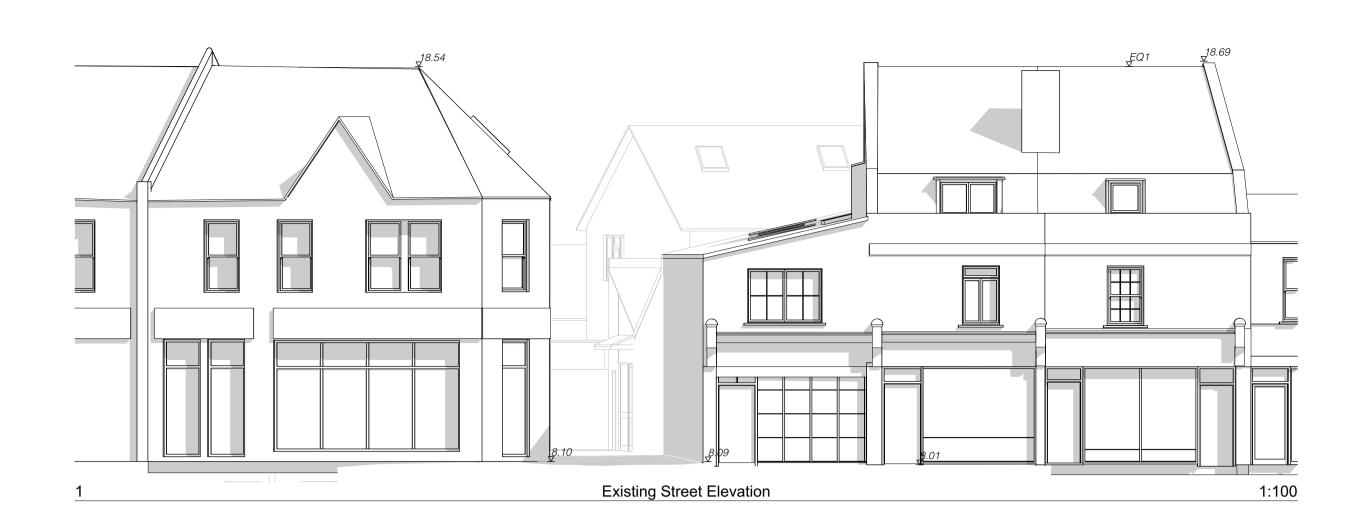

|               |                    |          | m<br><br>0 |
|---------------|--------------------|----------|------------|
| Job title     |                    |          |            |
| Hampto        | n Wick High Street |          |            |
| Drawing title |                    |          |            |
| Existing      | Elevations         |          |            |
| Job No        | Drawing No         | Status:  | Rev        |
| 1911          | TP(11)01           | PLANNING |            |