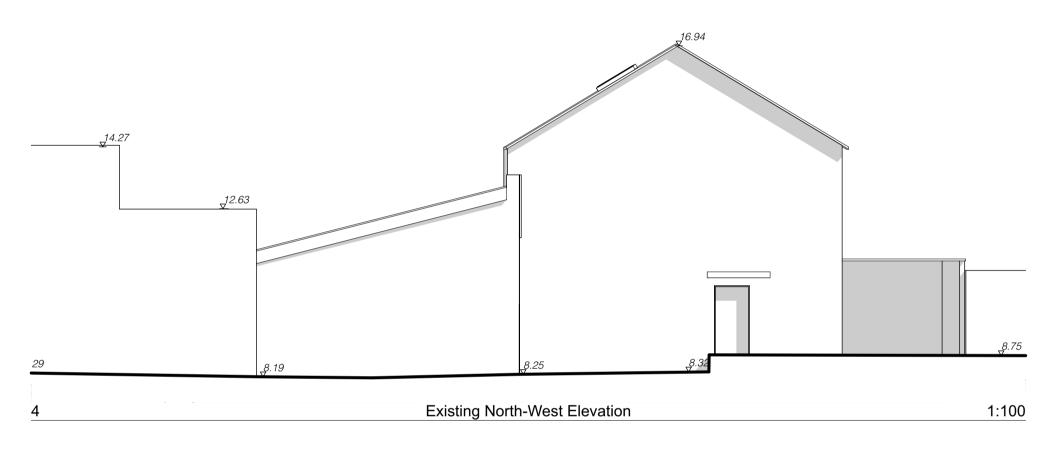

|               |                    |          | m<br><br>0 |
|---------------|--------------------|----------|------------|
| Job title     |                    |          |            |
| Hampto        | n Wick High Street |          |            |
| Drawing title |                    |          |            |
| Existing      | Elevations         |          |            |
| Job No        | Drawing No         | Status:  | Rev        |
| 1911          | TP(11)01           | PLANNING |            |