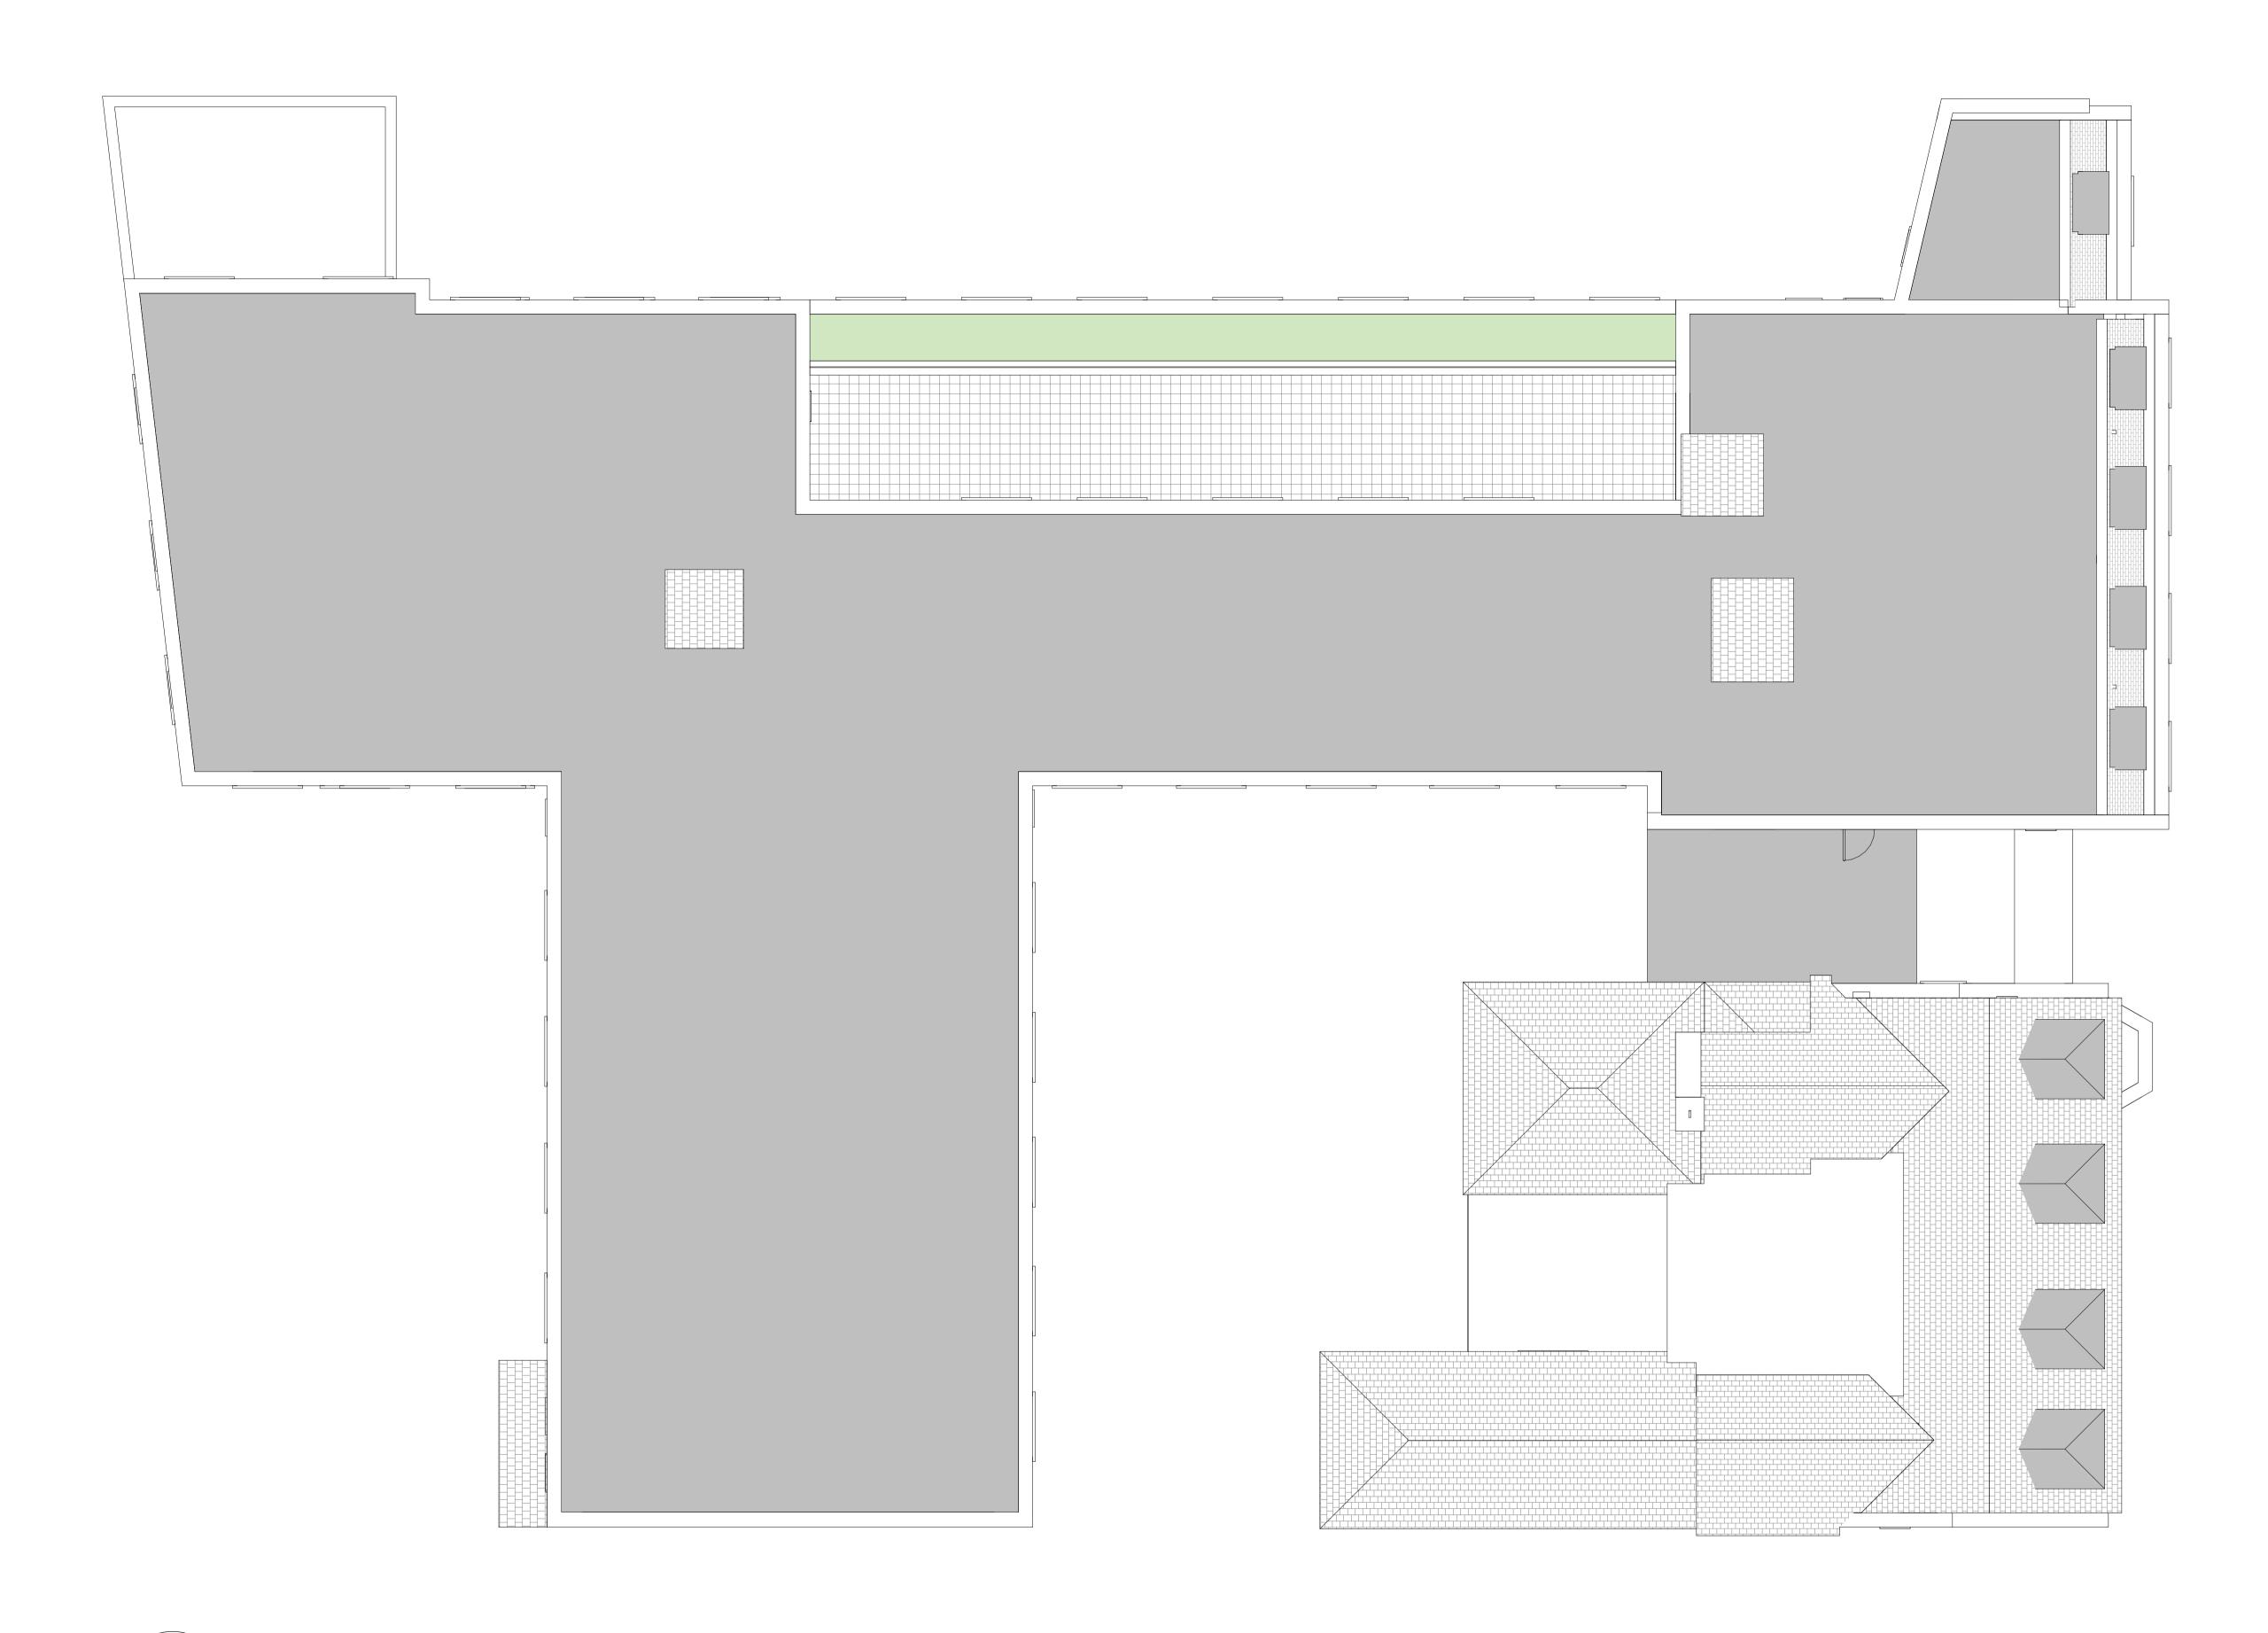

Client: Cinnamon Care Collection

Project: Proposed Care Development Station Road, Hampton

24 Church St. West, Woking, Surrey, GU21 6HT 01483 494 350

**PRC** 

info@prc-group.com www.prc-group.com

Roof Plan

|                |                 |                | Architecture              |
|----------------|-----------------|----------------|---------------------------|
| Scale @ A1:    | Checked by :    | Date :         | Master Plannin            |
| 1:100          | AM              | 08/28/19       | Urban Design<br>Interiors |
| Job No :       | Stage _ Drawing | g No : Rev :   | Landscape                 |
| 11045          | PL_016          | В              |                           |
| Issue Status : |                 |                | Offices                   |
| Constructio    | n Prelimir      | nary 🗌         | Woking                    |
| Information    | Approva         | <br>I <u>■</u> | London<br>Milton Keynes   |