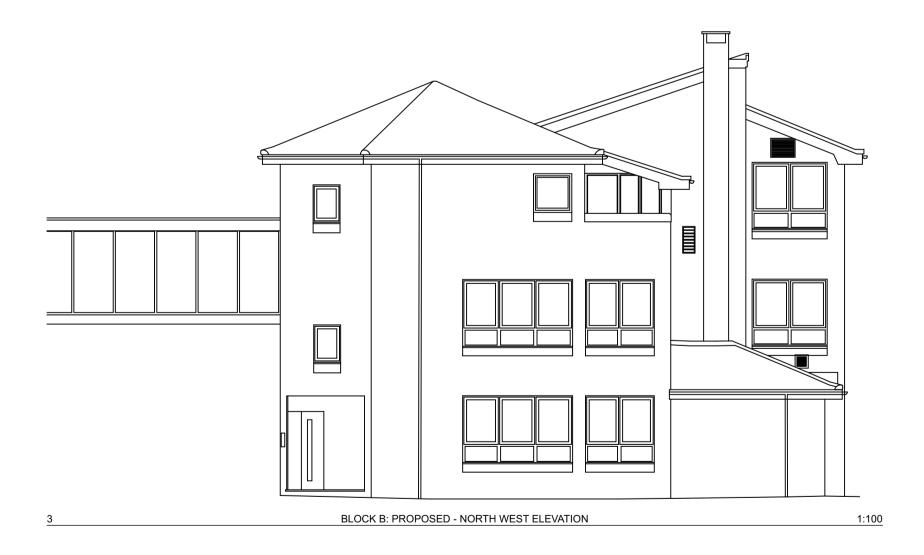

| metres | CHARLES DOE ARCHITECTS | 3 The Square<br>Richmond<br>Surrey TW9 1DY | Tel: +44 (0) 20 8948 4200<br>Fax: +44 (0) 20 8948 4201 | OFFICE AND RESIDENTIAL<br>63-71 HIGH STREET<br>HAMPTON HILL | Title<br>BLOCK B<br>PROPOSED ELEVATIONS | Scale<br>Date | 1:100 @ A1<br>JULY 2020 | Project<br>Drawing No. | 1452<br>TP-220 |
|--------|------------------------|--------------------------------------------|--------------------------------------------------------|-------------------------------------------------------------|-----------------------------------------|---------------|-------------------------|------------------------|----------------|
|--------|------------------------|--------------------------------------------|--------------------------------------------------------|-------------------------------------------------------------|-----------------------------------------|---------------|-------------------------|------------------------|----------------|