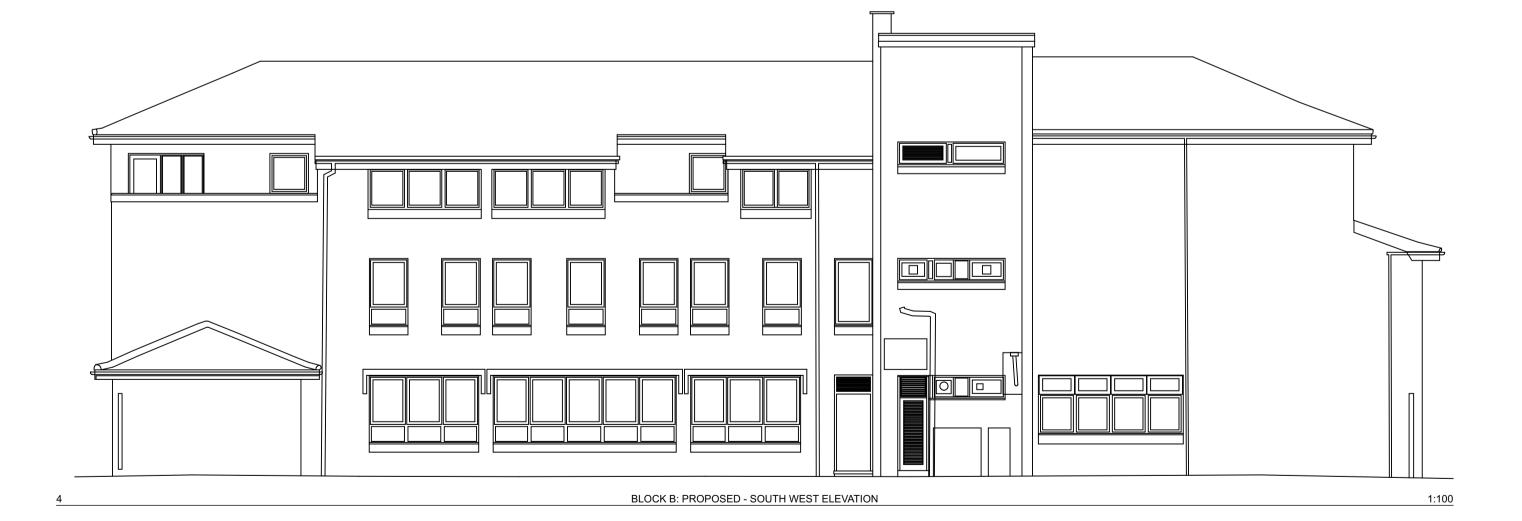

| metres | CHARLES DOE ARCHITECTS | 3 The Square<br>Richmond<br>Surrey TW9 1DY | Tel: +44 (0) 20 8948 4200<br>Fax: +44 (0) 20 8948 4201 | OFFICE AND RESIDENTIAL<br>63-71 HIGH STREET<br>HAMPTON HILL | Title<br>BLOCK B<br>PROPOSED ELEVATIONS | Scale<br>Date | 1:100 @ A1<br>JULY 2020 | Project<br>Drawing No. | 1452<br>TP-220 |
|--------|------------------------|--------------------------------------------|--------------------------------------------------------|-------------------------------------------------------------|-----------------------------------------|---------------|-------------------------|------------------------|----------------|
|--------|------------------------|--------------------------------------------|--------------------------------------------------------|-------------------------------------------------------------|-----------------------------------------|---------------|-------------------------|------------------------|----------------|