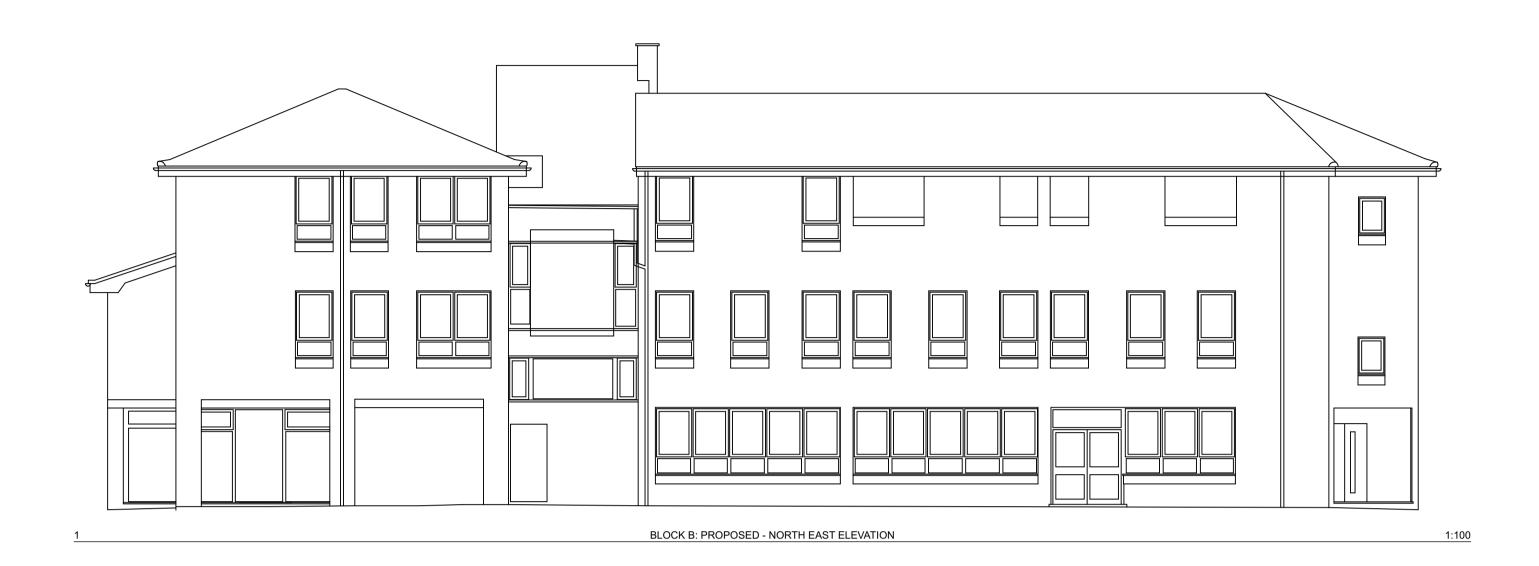

| metres | CHARLES DOE ARCHITECTS | 3 The Square<br>Richmond<br>Surrey TW9 1DY | Tel: +44 (0) 20 8948 4200<br>Fax: +44 (0) 20 8948 4201 | OFFICE AND RESIDENTIAL<br>63-71 HIGH STREET<br>HAMPTON HILL | Title<br>BLOCK B<br>PROPOSED ELEVATIONS | Scale<br>Date | 1:100 @ A1<br>JULY 2020 | Project<br>Drawing No. | 1452<br>TP-220 |
|--------|------------------------|--------------------------------------------|--------------------------------------------------------|-------------------------------------------------------------|-----------------------------------------|---------------|-------------------------|------------------------|----------------|
|--------|------------------------|--------------------------------------------|--------------------------------------------------------|-------------------------------------------------------------|-----------------------------------------|---------------|-------------------------|------------------------|----------------|