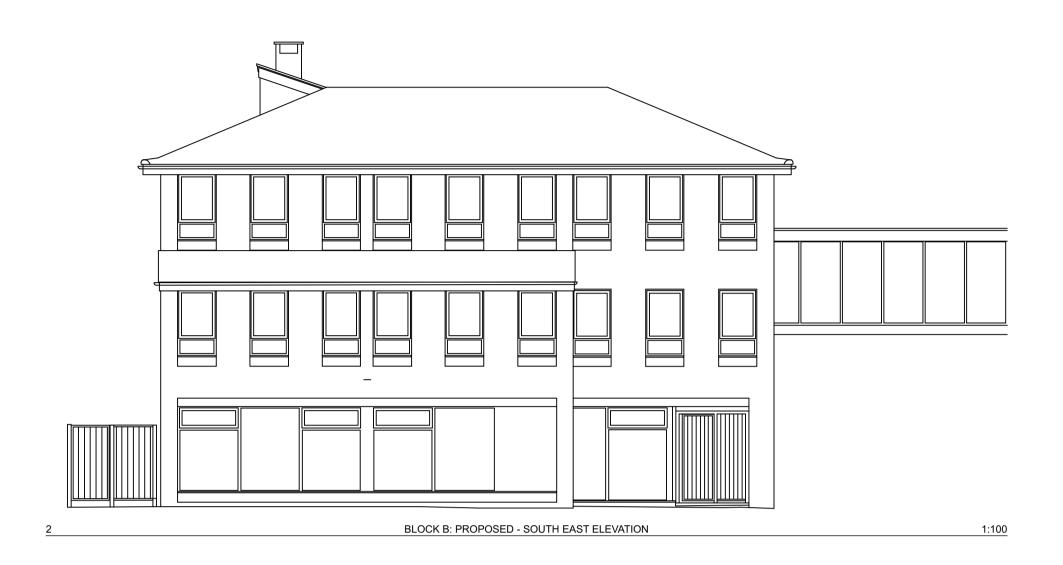

| metres | CHARLES DOE ARCHITECTS | 3 The Square<br>Richmond<br>Surrey TW9 1DY | Tel: +44 (0) 20 8948 4200<br>Fax: +44 (0) 20 8948 4201 | OFFICE AND RESIDENTIAL<br>63-71 HIGH STREET<br>HAMPTON HILL | Title<br>BLOCK B<br>PROPOSED ELEVATIONS | Scale<br>Date | 1:100 @ A1<br>JULY 2020 | Project<br>Drawing No. | 1452<br>TP-220 |
|--------|------------------------|--------------------------------------------|--------------------------------------------------------|-------------------------------------------------------------|-----------------------------------------|---------------|-------------------------|------------------------|----------------|
|--------|------------------------|--------------------------------------------|--------------------------------------------------------|-------------------------------------------------------------|-----------------------------------------|---------------|-------------------------|------------------------|----------------|