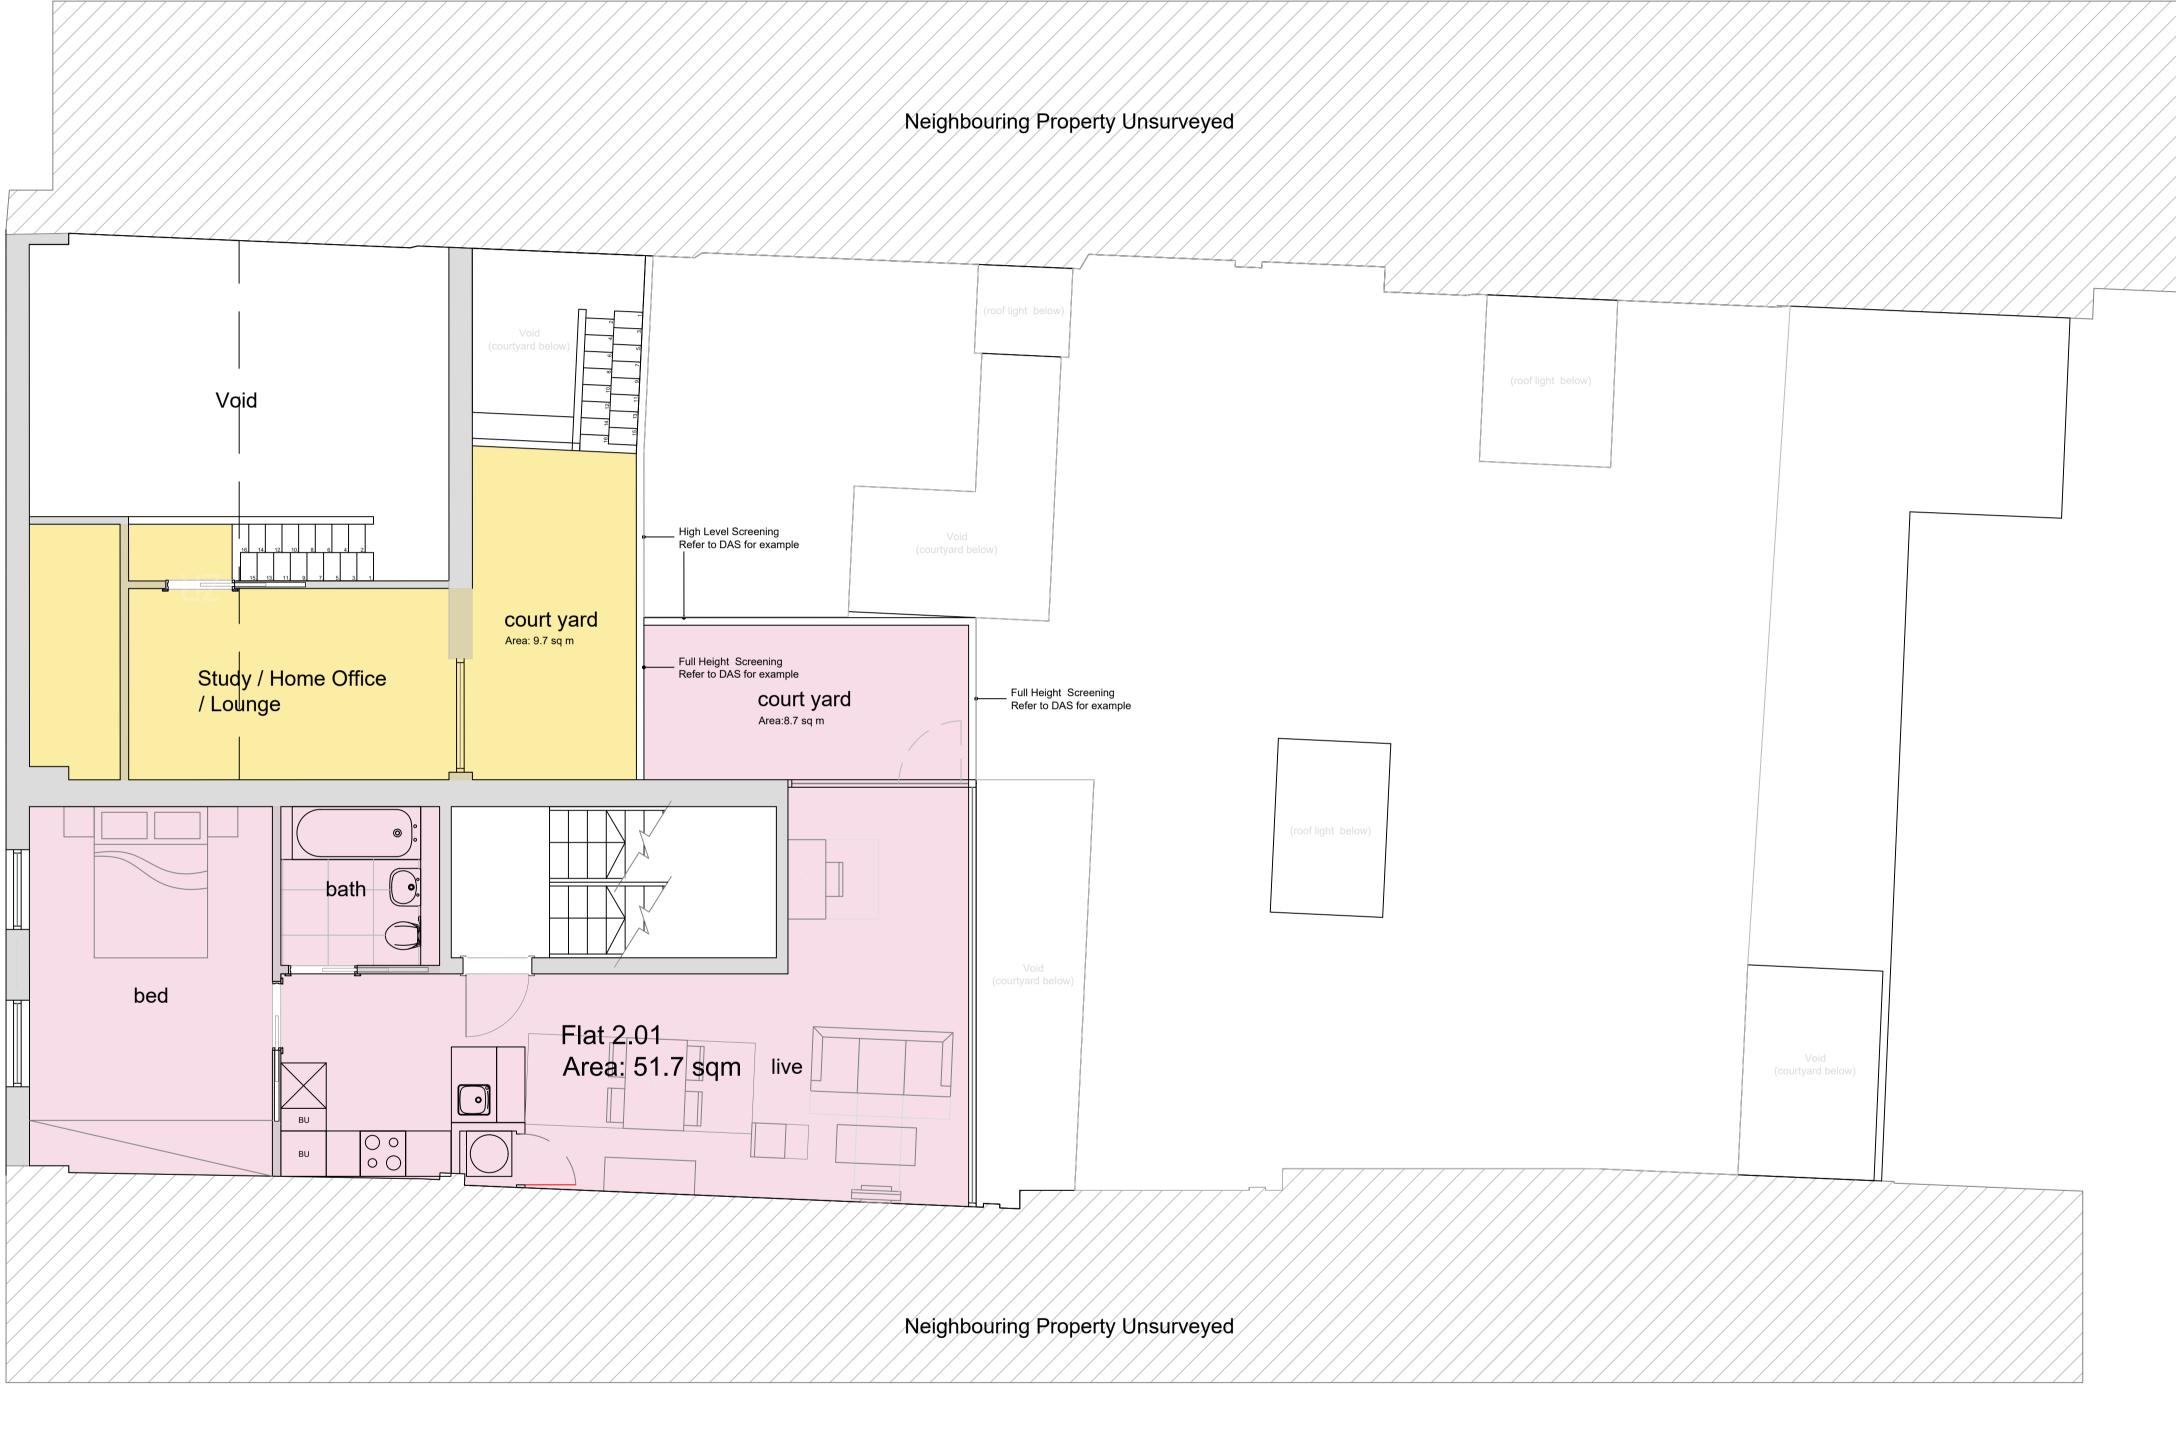

Second Floor Plan Scale: 1/50

| Type: Circulation      |
|------------------------|
| Type: 1 Bed - 2 People |
| Type: 2 Bed - 3 People |

## PLANNING

| 9-10_GEORGE_STREET          |                         |                     |                                                      |  |
|-----------------------------|-------------------------|---------------------|------------------------------------------------------|--|
|                             |                         |                     |                                                      |  |
| CARLFORD_PROPERTIES_LIMITED |                         |                     |                                                      |  |
| DESCRIPTION                 |                         |                     |                                                      |  |
| SECOND_FLOOR_PLAN           |                         |                     |                                                      |  |
| scale                       | project                 | drawing             | revision                                             |  |
| AS-SHOWN                    | 200001                  | 102                 | А                                                    |  |
|                             | _PROPERTIES<br>OOR_PLAN | _PROPERTIES_LIMITED | PROPERTIES_LIMITED<br>OOR_PLAN scale project drawing |  |