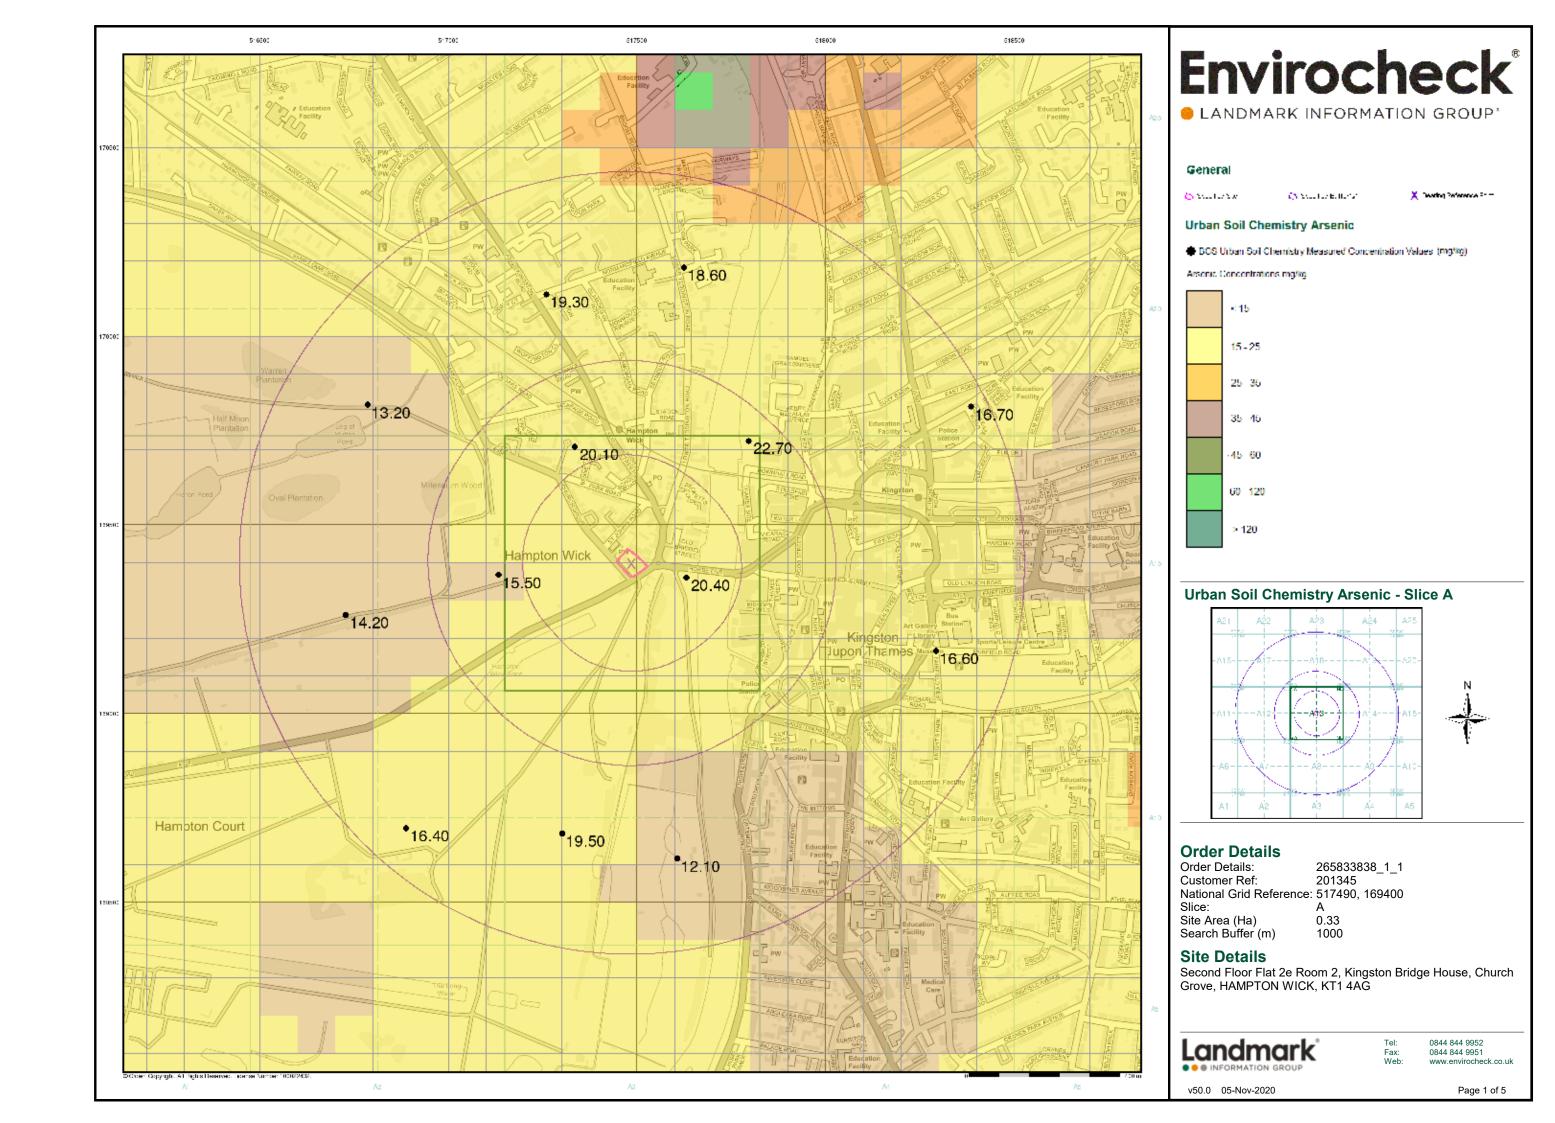

fied Buffer(s)) | X | Beautig Reference Point.

### Industrial Land Use

- 🗼 Conte non e Trade Phasin Fri -
- 大 Tue State DN I
- | 大 Points of Harrest Commercial Services:
- 🛕 Points of interest Soupetion and Health .
- 📥 Points of Interest Variationaring and Production
- \* Points of interest Public Infrastructure.
- 😾 Points of interest Recreations, and Sharehmental.
- 🔍 Underground 5 coaleal Cubics

### Industrial Land Use Map - Slice A



### **Order Details**

Order Number: 265833838\_1\_1 Customer Ref: 201345 National Grid Reference: 517490, 169400

Site Area (Ha): Search Buffer (m): 0.33 1000

### Site Details

Second Floor Flat 2e Room 2, Kingston Bridge House, Church Grove, HAMPTON WICK, KT1 4AG



0844 844 9952

A Landmark Information Group Service v50.0 05-Nov-2020 Page 2 of 6