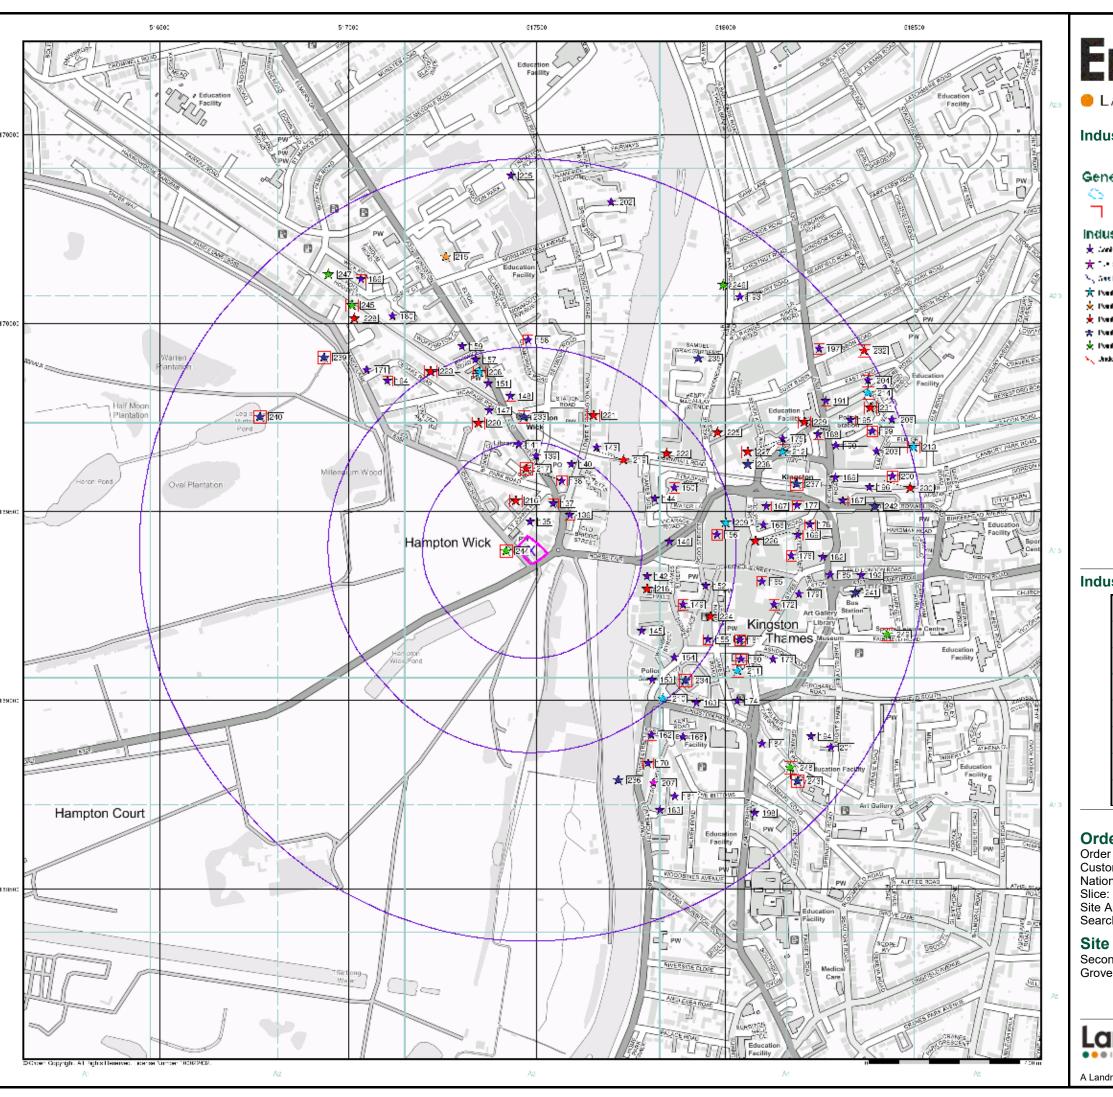

### **Ecology**

| Map<br>ID |                                                                                                                                 | Details                                                                                                                       | Quadrant<br>Reference<br>(Compass<br>Direction) | Estimated<br>Distance<br>From Site | Contact | NGR              |
|-----------|---------------------------------------------------------------------------------------------------------------------------------|-------------------------------------------------------------------------------------------------------------------------------|-------------------------------------------------|------------------------------------|---------|------------------|
|           | Nitrate Vulnerable 2                                                                                                            |                                                                                                                               |                                                 |                                    |         |                  |
| 1         | Name:<br>Description:<br>Source:                                                                                                | Hogsmill Nvz<br>Surface Water<br>Environment Agency, Head Office                                                              | A14SW<br>(E)                                    | 352                                | 2       | 517850<br>169250 |
|           | Sites of Special Sci                                                                                                            | entific Interest                                                                                                              |                                                 |                                    |         |                  |
| 2         | Name:<br>Multiple Areas:<br>Total Area(m²):<br>Source:<br>Reference:<br>Designation Details:<br>Designation Date:<br>Date Type: | Bushy Park And Home Park Y 5403900.74 Natural England 2000738 Site Of Special Scientific Interest 5th September 2014 Notified | A13SE<br>(S)                                    | 33                                 | 1       | 517505<br>169334 |

Order Number: 265833838\_1\_1 Date: 05-Nov-2020 rpr\_ec\_datasheet v53.0 A Landmark Information Group Service

Page 2 of 26

| Map<br>ID |                                                                                                                   | Details                                                                                                                                             | Quadrant<br>Reference<br>(Compass<br>Direction) | Estimated<br>Distance<br>From Site | Contact | NGR              |
|-----------|-------------------------------------------------------------------------------------------------------------------|-----------------------------------------------------------------------------------------------------------------------------------------------------|-------------------------------------------------|------------------------------------|---------|------------------|
| 3         | Listed Buildings Name: Location: Reference: Other Reference: Grade: Registered Date: Source: Positional Accuracy: | Home Park House Not Supplied 1080803 205369 Grade II Listed Building 6th January 1977 Historic England Positioned by the supplier                   | A13SE<br>(SE)                                   | 29                                 | 3       | 517522<br>169349 |
| 3         | Listed Buildings Name: Location: Reference: Other Reference: Grade: Registered Date: Source: Positional Accuracy: | The Gatehouse Not Supplied 1193021 205368 Grade II Listed Building 6th January 1977 Historic England Positioned by the supplier                     | A13SE<br>(SE)                                   | 29                                 | 3       | 517528<br>169353 |
| 3         | Listed Buildings Name: Location: Reference: Other Reference: Grade: Registered Date: Source: Positional Accuracy: | Hampton Wick War Memorial Not Supplied 1430664 Not Supplied Grade II Listed Building 19th November 2015 Historic England Positioned by the supplier | A13SE<br>(SE)                                   | 31                                 | 3       | 517547<br>169367 |
| 3         | Listed Buildings Name: Location: Reference: Other Reference: Grade: Registered Date: Source: Positional Accuracy: | Lodge To Hampton Court Park Not Supplied 1358102 205370 Grade II Listed Building 25th June 1983 Historic England Positioned by the supplier         | A13SE<br>(SE)                                   | 38                                 | 3       | 517516<br>169334 |
| 4         | Listed Buildings Name: Location: Reference: Other Reference: Grade: Registered Date: Source: Positional Accuracy: | Church Of St John Not Supplied 1080843 205261 Grade II Listed Building 25th June 1983 Historic England Positioned by the supplier                   | A13NW<br>(NW)                                   | 32                                 | 3       | 517441<br>169444 |
| 5         | Listed Buildings Name: Location: Reference: Other Reference: Grade: Registered Date: Source: Positional Accuracy: | 9, High Street Not Supplied 1357704 205444 Grade II Listed Building 25th June 1983 Historic England Positioned by the supplier                      | A13NE<br>(NE)                                   | 60                                 | 3       | 517553<br>169449 |
| 5         | Listed Buildings Name: Location: Reference: Other Reference: Grade: Registered Date: Source: Positional Accuracy: | 2, High Street Not Supplied 1065421 205445 Grade II Listed Building 25th June 1983 Historic England Positioned by the supplier                      | A13NE<br>(NE)                                   | 81                                 | 3       | 517580<br>169452 |
| 5         | Listed Buildings Name: Location: Reference: Other Reference: Grade: Registered Date: Source: Positional Accuracy: | 4, High Street Not Supplied 1065422 205446 Grade II Listed Building 25th June 1983 Historic England Positioned by the supplier                      | A13NE<br>(NE)                                   | 85                                 | 3       | 517582<br>169456 |

### LANDMARK INFORMATION GROUP\*

| Map<br>ID |                                                                                                                   | Details                                                                                                                                                                          | Quadrant<br>Reference<br>(Compass<br>Direction) | Estimated<br>Distance<br>From Site | Contact | NGR              |
|-----------|-------------------------------------------------------------------------------------------------------------------|----------------------------------------------------------------------------------------------------------------------------------------------------------------------------------|-------------------------------------------------|------------------------------------|---------|------------------|
| 5         | Listed Buildings Name: Location: Reference: Other Reference: Grade: Registered Date: Source: Positional Accuracy: | 6 And 8, High Street Not Supplied 1065423 205447 Grade II Listed Building 25th June 1983 Historic England Positioned by the supplier                                             | A13NE<br>(NE)                                   | 94                                 | 3       | 517583<br>169467 |
| 6         | Listed Buildings Name: Location: Reference: Other Reference: Grade: Registered Date: Source: Positional Accuracy: | 16, High Street Not Supplied 1065424 205448 Grade II Listed Building 16th April 1971 Historic England Positioned by the supplier                                                 | A13NE<br>(NE)                                   | 124                                | 3       | 517588<br>169504 |
| 6         | Listed Buildings Name: Location: Reference: Other Reference: Grade: Registered Date: Source: Positional Accuracy: | River Cottage Not Supplied 1285694 205549 Grade II Listed Building 14th January 1974 Historic England Positioned by the supplier                                                 | A13NE<br>(NE)                                   | 136                                | 3       | 517588<br>169520 |
| 6         | Listed Buildings Name: Location: Reference: Other Reference: Grade: Registered Date: Source: Positional Accuracy: | 4, Lower Teddington Road Not Supplied 1065385 205550 Grade II Listed Building 25th June 1983 Historic England Positioned by the supplier                                         | A13NE<br>(NE)                                   | 147                                | 3       | 517591<br>169533 |
| 6         | Listed Buildings Name: Location: Reference: Other Reference: Grade: Registered Date: Source: Positional Accuracy: | 6, Lower Teddington Road Not Supplied 1357724 205551 Grade II Listed Building 25th June 1983 Historic England Positioned by the supplier                                         | A13NE<br>(NE)                                   | 165                                | 3       | 517598<br>169551 |
| 7         | Listed Buildings Name: Location: Reference: Other Reference: Grade: Registered Date: Source: Positional Accuracy: | Former Hampton Wick Local Board Offices And Udc Office Not Supplied 1412912 Not Supplied Grade II Listed Building 22nd February 2013 Historic England Positioned by the supplier | A13NE<br>(N)                                    | 154                                | 3       | 517517<br>169583 |
| 7         | Listed Buildings Name: Location: Reference: Other Reference: Grade: Registered Date: Source: Positional Accuracy: | 60, High Street Not Supplied 1065425 205449 Grade II Listed Building 25th June 1983 Historic England Positioned by the supplier                                                  | A13NE<br>(N)                                    | 195                                | 3       | 517539<br>169619 |
| 8         | Listed Buildings Name: Location: Reference: Other Reference: Grade: Registered Date: Source: Positional Accuracy: | Kingston Bridge Not Supplied 1065378 205538 Grade II* Listed Building 2nd September 1952 Historic England Positioned by the supplier                                             | A13SE<br>(E)                                    | 163                                | 3       | 517690<br>169379 |

| Map<br>ID |                                                                                                                   | Details                                                                                                                                                                                                                       | Quadrant<br>Reference<br>(Compass<br>Direction) | Estimated<br>Distance<br>From Site | Contact | NGR              |
|-----------|-------------------------------------------------------------------------------------------------------------------|-------------------------------------------------------------------------------------------------------------------------------------------------------------------------------------------------------------------------------|-------------------------------------------------|------------------------------------|---------|------------------|
| 8         | Listed Buildings Name: Location: Reference: Other Reference: Grade: Registered Date: Source: Positional Accuracy: | Kingston Bridge Not Supplied 1300232 203099 Grade II* Listed Building 30th July 1951 Historic England Positioned by the supplier                                                                                              | A13SE<br>(E)                                    | 210                                | 3       | 517736<br>169371 |
| 9         | Listed Buildings Name: Location: Reference: Other Reference: Grade: Registered Date: Source: Positional Accuracy: | Wall Running East Along Hampton Court Road Turning South At Home Park House, Terminating At Ivy Cottage Not Supplied 1358101 205367 Grade II Listed Building 25th June 1983 Historic England Positioned by the supplier       | A13SE<br>(S)                                    | 167                                | 3       | 517515<br>169198 |
| 10        | Listed Buildings Name: Location: Reference: Other Reference: Grade: Registered Date: Source: Positional Accuracy: | 24-30, Park Road Not Supplied 1065365 205599 Grade II Listed Building 25th June 1983 Historic England Positioned by the supplier                                                                                              | A13NW<br>(NW)                                   | 200                                | 3       | 517392<br>169617 |
| 11        | Listed Buildings Name: Location: Reference: Other Reference: Grade: Registered Date: Source: Positional Accuracy: | Old Icehouse Not Supplied 1080800 205363 Grade II Listed Building 25th June 1983 Historic England Positioned by the supplier                                                                                                  | A13SW<br>(S)                                    | 209                                | 3       | 517475<br>169153 |
| 12        | Listed Buildings Name: Location: Reference: Other Reference: Grade: Registered Date: Source: Positional Accuracy: | 40, Park Road Not Supplied 1180634 205600 Grade II Listed Building 25th June 1983 Historic England Positioned by the supplier                                                                                                 | A13NW<br>(NW)                                   | 247                                | 3       | 517336<br>169639 |
| 13        | Listed Buildings Name: Location: Reference: Other Reference: Grade: Registered Date: Source: Positional Accuracy: | Northerly Of Two Riverside Pavilions Situated On Riverside Walk, To The Rear Of Nos 3 And 5, Thames Street Not Supplied 1185018 203187 Grade II Listed Building 6th October 1983 Historic England Positioned by the supplier  | A13SE<br>(SE)                                   | 254                                | 3       | 517746<br>169261 |
| 13        | Listed Buildings Name: Location: Reference: Other Reference: Grade: Registered Date: Source: Positional Accuracy: | Southerly Of Two Riverside Pavilions Situated On Riverside Walk, To The Rear Of Nos. 3 And 5, Thames Street Not Supplied 1358453 203188 Grade II Listed Building 6th October 1983 Historic England Positioned by the supplier | A13SE<br>(SE)                                   | 267                                | 3       | 517744<br>169235 |
| 14        | Listed Buildings Name: Location: Reference: Other Reference: Grade: Registered Date: Source: Positional Accuracy: | Riverside Not Supplied 1194424 205552 Grade II Listed Building 25th June 1983 Historic England Positioned by the supplier                                                                                                     | A13NE<br>(NE)                                   | 334                                | 3       | 517670<br>169706 |

### LANDMARK INFORMATION GROUP\*

| Map<br>ID |                                                                                                                   | Details                                                                                                                                                            | Quadrant<br>Reference<br>(Compass<br>Direction) | Estimated<br>Distance<br>From Site | Contact | NGR              |
|-----------|-------------------------------------------------------------------------------------------------------------------|--------------------------------------------------------------------------------------------------------------------------------------------------------------------|-------------------------------------------------|------------------------------------|---------|------------------|
| 15        | Listed Buildings Name: Location: Reference: Other Reference: Grade: Registered Date: Source: Positional Accuracy: | 11, Thames Street Not Supplied 1080053 203189 Grade II Listed Building 6th October 1983 Historic England Positioned by the supplier                                | A14SW<br>(E)                                    | 340                                | 3       | 517846<br>169271 |
| 15        | Listed Buildings Name: Location: Reference: Other Reference: Grade: Registered Date: Source: Positional Accuracy: | 3 And 5, Thames Street Not Supplied 1080052 203186 Grade II Listed Building 6th October 1983 Historic England Positioned by the supplier                           | A14SW<br>(SE)                                   | 348                                | 3       | 517845<br>169249 |
| 15        | Listed Buildings Name: Location: Reference: Other Reference: Grade: Registered Date: Source: Positional Accuracy: | 1, Thames Street With Building Adjoining At Rear Not Supplied 1299863 203185 Grade II Listed Building 11th June 1975 Historic England Positioned by the supplier   | A14SW<br>(SE)                                   | 354                                | 3       | 517847<br>169238 |
| 15        | Listed Buildings Name: Location: Reference: Other Reference: Grade: Registered Date: Source: Positional Accuracy: | 14, Market Place Not Supplied 1080079 203158 Grade II Listed Building 30th July 1951 Historic England Positioned by the supplier                                   | A14SW<br>(E)                                    | 369                                | 3       | 517872<br>169259 |
| 15        | Listed Buildings Name: Location: Reference: Other Reference: Grade: Registered Date: Source: Positional Accuracy: | 15 And 16 Market Place, Kingston Upon Thames Not Supplied 1184764 203159 Grade II Listed Building 6th October 1983 Historic England Positioned by the supplier     | A14SW<br>(E)                                    | 374                                | 3       | 517876<br>169257 |
| 15        | Listed Buildings Name: Location: Reference: Other Reference: Grade: Registered Date: Source: Positional Accuracy: | Market House Not Supplied 1358428 203153 Grade II* Listed Building 10th June 1983 Historic England Positioned by the supplier                                      | A14SW<br>(SE)                                   | 403                                | 3       | 517895<br>169225 |
| 15        | Listed Buildings Name: Location: Reference: Other Reference: Grade: Registered Date: Source: Positional Accuracy: | Memorial Gates Outside Church Of All Saints Not Supplied 1432596 Not Supplied Grade II Listed Building 14th April 2016 Historic England Positioned by the supplier | A14SW<br>(E)                                    | 404                                | 3       | 517906<br>169251 |
| 16        | Listed Buildings Name: Location: Reference: Other Reference: Grade: Registered Date: Source: Positional Accuracy: | 26 And 28, Thames Street Not Supplied 1358454 203191 Grade II Listed Building 6th October 1983 Historic England Positioned by the supplier                         | A14SW<br>(E)                                    | 347                                | 3       | 517869<br>169331 |

| Map<br>ID |                                                                                                                   | Details                                                                                                                                                                   | Quadrant<br>Reference<br>(Compass<br>Direction) | Estimated<br>Distance<br>From Site | Contact | NGR              |
|-----------|-------------------------------------------------------------------------------------------------------------------|---------------------------------------------------------------------------------------------------------------------------------------------------------------------------|-------------------------------------------------|------------------------------------|---------|------------------|
| 16        | Listed Buildings Name: Location: Reference: Other Reference: Grade: Registered Date: Source: Positional Accuracy: | 18, Thames Street Not Supplied 1185038 203190 Grade II Listed Building 6th October 1983 Historic England Positioned by the supplier                                       | A14SW<br>(E)                                    | 348                                | 3       | 517866<br>169311 |
| 17        | Listed Buildings Name: Location: Reference: Other Reference: Grade: Registered Date: Source: Positional Accuracy: | Walnut Tree House Not Supplied 1065386 205553 Grade II Listed Building 2nd September 1952 Historic England Positioned by the supplier                                     | A18SE<br>(NE)                                   | 383                                | 3       | 517650<br>169776 |
| 18        | Listed Buildings Name: Location: Reference: Other Reference: Grade: Registered Date: Source: Positional Accuracy: | Church Of All Saints Not Supplied 1358437 203096 Grade I Listed Building 30th July 1951 Historic England Positioned by the supplier                                       | A14SW<br>(E)                                    | 387                                | 3       | 517903<br>169300 |
| 18        | Listed Buildings Name: Location: Reference: Other Reference: Grade: Registered Date: Source: Positional Accuracy: | Pair Of Gate Piers At Entrance To All Saints Churchyard Not Supplied 1184174 203097 Grade II Listed Building 6th October 1983 Historic England Positioned by the supplier | A14SW<br>(E)                                    | 420                                | 3       | 517940<br>169313 |
| 19        | Listed Buildings Name: Location: Reference: Other Reference: Grade: Registered Date: Source: Positional Accuracy: | 6-9,Market Place Not Supplied 1358429 203157 Grade II Listed Building 6th October 1983 Historic England Positioned by the supplier                                        | A14SW<br>(SE)                                   | 389                                | 3       | 517866<br>169199 |
| 19        | Listed Buildings Name: Location: Reference: Other Reference: Grade: Registered Date: Source: Positional Accuracy: | Druids Head Public House Not Supplied 1184751 203156 Grade II* Listed Building 6th October 1983 Historic England Positioned by the supplier                               | A14SW<br>(SE)                                   | 423                                | 3       | 517883<br>169162 |
| 19        | Listed Buildings Name: Location: Reference: Other Reference: Grade: Registered Date: Source: Positional Accuracy: | Shrubsole Memorial Not Supplied 1299987 203154 Grade II Listed Building 10th June 1983 Historic England Positioned by the supplier                                        | A14SW<br>(SE)                                   | 424                                | 3       | 517895<br>169182 |
| 20        | Listed Buildings Name: Location: Reference: Other Reference: Grade: Registered Date: Source: Positional Accuracy: | Former Bentalls Department Store Not Supplied 1396407 508404 Grade II Listed Building 17th January 2011 Historic England Positioned by the supplier                       | A14SW<br>(E)                                    | 421                                | 3       | 517947<br>169364 |

| Map<br>ID |                                                                                                                   | Details                                                                                                                                         | Quadrant<br>Reference<br>(Compass<br>Direction) | Estimated<br>Distance<br>From Site | Contact | NGR              |
|-----------|-------------------------------------------------------------------------------------------------------------------|-------------------------------------------------------------------------------------------------------------------------------------------------|-------------------------------------------------|------------------------------------|---------|------------------|
| 21        | Listed Buildings Name: Location: Reference: Other Reference: Grade: Registered Date: Source: Positional Accuracy: | 23, Market Place Not Supplied 1358430 203160 Grade II Listed Building 30th July 1951 Historic England Positioned by the supplier                | A14SW<br>(E)                                    | 422                                | 3       | 517929<br>169262 |
| 21        | Listed Buildings Name: Location: Reference: Other Reference: Grade: Registered Date: Source: Positional Accuracy: | 13 And 15, Church Street Not Supplied 1184139 203095 Grade II Listed Building 6th October 1983 Historic England Positioned by the supplier      | A14SW<br>(E)                                    | 429                                | 3       | 517944<br>169290 |
| 21        | Listed Buildings Name: Location: Reference: Other Reference: Grade: Registered Date: Source: Positional Accuracy: | 3 And 5, Church Street Not Supplied 1300279 203090 Grade II Listed Building 6th October 1983 Historic England Positioned by the supplier        | A14SW<br>(E)                                    | 431                                | 3       | 517940<br>169268 |
| 21        | Listed Buildings Name: Location: Reference: Other Reference: Grade: Registered Date: Source: Positional Accuracy: | 24 And 24a, Market Place Not Supplied 1299945 203161 Grade II Listed Building 6th October 1983 Historic England Positioned by the supplier      | A14SW<br>(E)                                    | 432                                | 3       | 517932<br>169241 |
| 21        | Listed Buildings Name: Location: Reference: Other Reference: Grade: Registered Date: Source: Positional Accuracy: | 6, 8 And 8a, Church Street Not Supplied 1358436 203093 Grade II Listed Building 6th October 1983 Historic England Positioned by the supplier    | A14SW<br>(E)                                    | 448                                | 3       | 517957<br>169264 |
| 21        | Listed Buildings Name: Location: Reference: Other Reference: Grade: Registered Date: Source: Positional Accuracy: | 14 And 16, Church Street Not Supplied 1080096 203094 Grade II Listed Building 6th October 1983 Historic England Positioned by the supplier      | A14SW<br>(E)                                    | 451                                | 3       | 517966<br>169288 |
| 21        | Listed Buildings Name: Location: Reference: Other Reference: Grade: Registered Date: Source: Positional Accuracy: | 4, Church Street Not Supplied 1184118 203092 Grade II Listed Building 6th October 1983 Historic England Positioned by the supplier              | A14SW<br>(E)                                    | 452                                | 3       | 517958<br>169254 |
| 21        | Listed Buildings Name: Location: Reference: Other Reference: Grade: Registered Date: Source: Positional Accuracy: | Former Old Crown Public House Not Supplied 1080095 203091 Grade II Listed Building 19th August 1982 Historic England Positioned by the supplier | A14SW<br>(E)                                    | 459                                | 3       | 517960<br>169239 |

| Map<br>ID |                                                                                                                   | Details                                                                                                                                                                                                               | Quadrant<br>Reference<br>(Compass<br>Direction) | Estimated<br>Distance<br>From Site | Contact | NGR              |
|-----------|-------------------------------------------------------------------------------------------------------------------|-----------------------------------------------------------------------------------------------------------------------------------------------------------------------------------------------------------------------|-------------------------------------------------|------------------------------------|---------|------------------|
| 21        | Listed Buildings Name: Location: Reference: Other Reference: Grade: Registered Date: Source: Positional Accuracy: | Kingston Upon Thames War Memorial Not Supplied 1080054 203193 Grade II* Listed Building 6th October 1983 Historic England Positioned by the supplier                                                                  | A14SW<br>(E)                                    | 466                                | 3       | 517984<br>169295 |
| 22        | Listed Buildings Name: Location: Reference: Other Reference: Grade: Registered Date: Source: Positional Accuracy: | Former Griffin Hotel, Now Griffin Centre, Including Shops, Bar And First-Floor Former Assembly Room Not Supplied 1080078 203155 Grade II Listed Building 6th October 1983 Historic England Positioned by the supplier | A14SW<br>(SE)                                   | 430                                | 3       | 517881<br>169147 |
| 22        | Listed Buildings Name: Location: Reference: Other Reference: Grade: Registered Date: Source: Positional Accuracy: | 41, Market Place Not Supplied 1184812 203163 Grade II Listed Building 6th October 1983 Historic England Positioned by the supplier                                                                                    | A14SW<br>(SE)                                   | 453                                | 3       | 517907<br>169144 |
| 22        | Listed Buildings Name: Location: Reference: Other Reference: Grade: Registered Date: Source: Positional Accuracy: | 4, Eden Street Not Supplied 1300197 203106 Grade II Listed Building 6th October 1983 Historic England Positioned by the supplier                                                                                      | A14SW<br>(SE)                                   | 468                                | 3       | 517911<br>169123 |
| 23        | Listed Buildings Name: Location: Reference: Other Reference: Grade: Registered Date: Source: Positional Accuracy: | 30, Market Place Not Supplied 1080080 203162 Grade II Listed Building 6th October 1983 Historic England Positioned by the supplier                                                                                    | A14SW<br>(SE)                                   | 443                                | 3       | 517928<br>169202 |
| 24        | Listed Buildings Name: Location: Reference: Other Reference: Grade: Registered Date: Source: Positional Accuracy: | Clattern Bridge Not Supplied 1080064 203119 Grade I Listed Building 30th July 1951 Historic England Positioned by the supplier                                                                                        | A14SW<br>(SE)                                   | 446                                | 3       | 517859<br>169093 |
| 25        | Listed Buildings Name: Location: Reference: Other Reference: Grade: Registered Date: Source: Positional Accuracy: | The Grove Not Supplied 1065387 205554 Grade II Listed Building 25th June 1983 Historic England Positioned by the supplier                                                                                             | A18SE<br>(NE)                                   | 453                                | 3       | 517684<br>169837 |
| 26        | Listed Buildings Name: Location: Reference: Other Reference: Grade: Registered Date: Source: Positional Accuracy: | 40,High Street Not Supplied 1080068 203124 Grade II Listed Building 27th April 1983 Historic England Positioned by the supplier                                                                                       | A8NE<br>(SE)                                    | 459                                | 3       | 517792<br>169014 |

Page 9 of 26

| Map<br>ID |                                                                                                                   | Details                                                                                                                                                             | Quadrant<br>Reference<br>(Compass<br>Direction) | Estimated<br>Distance<br>From Site | Contact | NGR              |
|-----------|-------------------------------------------------------------------------------------------------------------------|---------------------------------------------------------------------------------------------------------------------------------------------------------------------|-------------------------------------------------|------------------------------------|---------|------------------|
| 26        | Listed Buildings Name: Location: Reference: Other Reference: Grade: Registered Date: Source: Positional Accuracy: | 17, High Street Not Supplied 1080067 203122 Grade II Listed Building 30th July 1951 Historic England Positioned by the supplier                                     | A9NW<br>(SE)                                    | 468                                | 3       | 517826<br>169030 |
| 27        | Listed Buildings Name: Location: Reference: Other Reference: Grade: Registered Date: Source: Positional Accuracy: | Coronation Stone Not Supplied 1080066 203121 Grade I Listed Building 6th October 1983 Historic England Positioned by the supplier                                   | A14SW<br>(SE)                                   | 468                                | 3       | 517867<br>169070 |
| 27        | Listed Buildings Name: Location: Reference: Other Reference: Grade: Registered Date: Source: Positional Accuracy: | The Guildhall Not Supplied 1080065 203120 Grade II Listed Building 6th October 1983 Historic England Positioned by the supplier                                     | A14SW<br>(SE)                                   | 504                                | 3       | 517912<br>169065 |
| 28        | Listed Buildings Name: Location: Reference: Other Reference: Grade: Registered Date: Source: Positional Accuracy: | Monument To Timothy Bennet, At Corner With Park Road Not Supplied 1252096 435041 Grade II Listed Building 25th May 1983 Historic England Positioned by the supplier | A12NE<br>(NW)                                   | 480                                | 3       | 517086<br>169720 |
| 28        | Listed Buildings Name: Location: Reference: Other Reference: Grade: Registered Date: Source: Positional Accuracy: | Bushy House□ The Thatched House Not Supplied 1252095 435040 Grade II Listed Building 25th May 1983 Historic England Positioned by the supplier                      | A17SE<br>(NW)                                   | 522                                | 3       | 517064<br>169758 |
| 29        | Listed Buildings Name: Location: Reference: Other Reference: Grade: Registered Date: Source: Positional Accuracy: | Picton House Not Supplied 1080069 203125 Grade II* Listed Building 20th February 1970 Historic England Positioned by the supplier                                   | A8NE<br>(SE)                                    | 496                                | 3       | 517781<br>168961 |
| 30        | Listed Buildings Name: Location: Reference: Other Reference: Grade: Registered Date: Source: Positional Accuracy: | United Reformed Church Not Supplied 1300202 203108 Grade II Listed Building 6th October 1983 Historic England Positioned by the supplier                            | A14SW<br>(SE)                                   | 528                                | 3       | 517997<br>169150 |
| 31        | Listed Buildings Name: Location: Reference: Other Reference: Grade: Registered Date: Source: Positional Accuracy: | 37-41, High Street Not Supplied 1358459 203123 Grade II* Listed Building 30th July 1951 Historic England Positioned by the supplier                                 | A8NE<br>(SE)                                    | 558                                | 3       | 517802<br>168900 |

### LANDMARK INFORMATION GROUP\*

| Map<br>ID |                                                                                                                   | Details                                                                                                                                                      | Quadrant<br>Reference<br>(Compass<br>Direction) | Estimated<br>Distance<br>From Site | Contact | NGR              |
|-----------|-------------------------------------------------------------------------------------------------------------------|--------------------------------------------------------------------------------------------------------------------------------------------------------------|-------------------------------------------------|------------------------------------|---------|------------------|
| 32        | Listed Buildings Name: Location: Reference: Other Reference: Grade: Registered Date: Source: Positional Accuracy: | Boundary Walls To Hampton Court Park Not Supplied 1080802 205366 Grade II Listed Building 25th June 1983 Historic England Positioned by the supplier         | A8NW<br>(S)                                     | 620                                | 3       | 517437<br>168744 |
| 33        | Listed Buildings Name: Location: Reference: Other Reference: Grade: Registered Date: Source: Positional Accuracy: | Former Head Post Office Not Supplied 1080100 203107 Grade II Listed Building 6th October 1983 Historic England Positioned by the supplier                    | A14SW<br>(SE)                                   | 632                                | 3       | 518100<br>169124 |
| 34        | Listed Buildings Name: Location: Reference: Other Reference: Grade: Registered Date: Source: Positional Accuracy: | 4, Oaklea Passage Not Supplied 1253326 203209 Grade II Listed Building 5th November 1990 Historic England Positioned by the supplier                         | A9NW<br>(SE)                                    | 672                                | 3       | 517940<br>168859 |
| 34        | Listed Buildings Name: Location: Reference: Other Reference: Grade: Registered Date: Source: Positional Accuracy: | 5 And 6, Oaklea Passage Not Supplied 1080081 203164 Grade II Listed Building 6th October 1983 Historic England Positioned by the supplier                    | A9NW<br>(SE)                                    | 682                                | 3       | 517954<br>168859 |
| 35        | Listed Buildings Name: Location: Reference: Other Reference: Grade: Registered Date: Source: Positional Accuracy: | Kingston Sorting Office Not Supplied 1080059 203210 Grade II Listed Building 26th February 1992 Historic England Positioned by the supplier                  | A14SE<br>(SE)                                   | 717                                | 3       | 518177<br>169087 |
| 36        | Listed Buildings Name: Location: Reference: Other Reference: Grade: Registered Date: Source: Positional Accuracy: | Hermes Hotel Not Supplied 1080044 203167 Grade II Listed Building 14th April 1978 Historic England Positioned by the supplier                                | A8SE<br>(SE)                                    | 720                                | 3       | 517808<br>168717 |
| 37        | Listed Buildings Name: Location: Reference: Other Reference: Grade: Registered Date: Source: Positional Accuracy: | Former Mortuary To Normansfield Hospital Not Supplied 1268285 461973 Grade II Listed Building 2nd September 1996 Historic England Positioned by the supplier | A18NW<br>(N)                                    | 734                                | 3       | 517290<br>170145 |
| 37        | Listed Buildings Name: Location: Reference: Other Reference: Grade: Registered Date: Source: Positional Accuracy: | Normansfield Hospital Not Supplied 1065379 205539 Grade II* Listed Building 25th May 1983 Historic England Positioned by the supplier                        | A18NW<br>(N)                                    | 773                                | 3       | 517259<br>170177 |

### LANDMARK INFORMATION GROUP\*

| Map<br>ID |                                                                                                                   | Details                                                                                                                                                                              | Quadrant<br>Reference<br>(Compass<br>Direction) | Estimated<br>Distance<br>From Site | Contact | NGR              |
|-----------|-------------------------------------------------------------------------------------------------------------------|--------------------------------------------------------------------------------------------------------------------------------------------------------------------------------------|-------------------------------------------------|------------------------------------|---------|------------------|
| 38        | Listed Buildings Name: Location: Reference: Other Reference: Grade: Registered Date: Source: Positional Accuracy: | Former Police Station Not Supplied 1184637 203145 Grade II Listed Building 6th October 1983 Historic England Positioned by the supplier                                              | A14SE<br>(E)                                    | 783                                | 3       | 518308<br>169334 |
| 38        | Listed Buildings Name: Location: Reference: Other Reference: Grade: Registered Date: Source: Positional Accuracy: | F.W. Paine Funeral Directors Not Supplied 1408487 Not Supplied Grade II Listed Building 31st January 2006 Historic England Positioned by the supplier                                | A14SE<br>(E)                                    | 798                                | 3       | 518322<br>169329 |
| 39        | Listed Buildings Name: Location: Reference: Other Reference: Grade: Registered Date: Source: Positional Accuracy: | Kingston Public Library, Museum And Art Gallery Not Supplied 1080102 203114 Grade II Listed Building 17th January 1973 Historic England Positioned by the supplier                   | A14SE<br>(E)                                    | 810                                | 3       | 518314<br>169197 |
| 39        | Listed Buildings Name: Location: Reference: Other Reference: Grade: Registered Date: Source: Positional Accuracy: | Stone From King Johns Palace, In The Courtyard Of The Public Library Not Supplied 1358458 203115 Grade II Listed Building 30th July 1951 Historic England Positioned by the supplier | A14SE<br>(E)                                    | 829                                | 3       | 518327<br>169174 |
| 40        | Listed Buildings Name: Location: Reference: Other Reference: Grade: Registered Date: Source: Positional Accuracy: | Former Granada Cinema Not Supplied 1358456 203201 Grade II Listed Building 30th January 1987 Historic England Positioned by the supplier                                             | A14NE<br>(E)                                    | 810                                | 3       | 518336<br>169438 |
| 40        | Listed Buildings Name: Location: Reference: Other Reference: Grade: Registered Date: Source: Positional Accuracy: | Bentalls Depository Not Supplied 1253306 203207 Grade II Listed Building 8th September 1989 Historic England Positioned by the supplier                                              | A14NE<br>(E)                                    | 849                                | 3       | 518373<br>169465 |
| 41        | Listed Buildings Name: Location: Reference: Other Reference: Grade: Registered Date: Source: Positional Accuracy: | Former Regal Cinema Not Supplied 1253350 203217 Grade II Listed Building 13th April 1993 Historic England Positioned by the supplier                                                 | A14NE<br>(E)                                    | 822                                | 3       | 518310<br>169641 |
| 42        | Listed Buildings Name: Location: Reference: Other Reference: Grade: Registered Date: Source: Positional Accuracy: | Surrey County Hall Not Supplied 1184834 203165 Grade II Listed Building 6th October 1983 Historic England Positioned by the supplier                                                 | A9SW<br>(SE)                                    | 835                                | 3       | 517978<br>168684 |

| Map<br>ID |                                                                                                                   | Details                                                                                                                                                                   | Quadrant<br>Reference<br>(Compass<br>Direction) | Estimated<br>Distance<br>From Site | Contact | NGR              |
|-----------|-------------------------------------------------------------------------------------------------------------------|---------------------------------------------------------------------------------------------------------------------------------------------------------------------------|-------------------------------------------------|------------------------------------|---------|------------------|
| 43        | Listed Buildings Name: Location: Reference: Other Reference: Grade: Registered Date: Source: Positional Accuracy: | 30, Old London Road Not Supplied 1080075 203146 Grade II Listed Building 6th October 1983 Historic England Positioned by the supplier                                     | A14SE<br>(E)                                    | 835                                | 3       | 518360<br>169332 |
| 44        | Listed Buildings Name: Location: Reference: Other Reference: Grade: Registered Date: Source: Positional Accuracy: | Former Artisans Workshops To Normansfield Hospital Not Supplied 1268321 461972 Grade II Listed Building 2nd September 1996 Historic England Positioned by the supplier    | A18NW<br>(N)                                    | 836                                | 3       | 517300<br>170252 |
| 45        | Listed Buildings Name: Location: Reference: Other Reference: Grade: Registered Date: Source: Positional Accuracy: | 43-47, Old London Road Not Supplied 1080073 203137 Grade II Listed Building 6th October 1983 Historic England Positioned by the supplier                                  | A14SE<br>(E)                                    | 875                                | 3       | 518402<br>169360 |
| 45        | Listed Buildings Name: Location: Reference: Other Reference: Grade: Registered Date: Source: Positional Accuracy: | Cleaves Almshouses Not Supplied 1184584 203138 Grade II* Listed Building 30th July 1951 Historic England Positioned by the supplier                                       | A14SE<br>(E)                                    | 917                                | 3       | 518444<br>169363 |
| 46        | Listed Buildings Name: Location: Reference: Other Reference: Grade: Registered Date: Source: Positional Accuracy: | Brick Boundary Walls Not Supplied 1358059 205244 Grade II Listed Building 25th June 1983 Historic England Positioned by the supplier                                      | A17SE<br>(NW)                                   | 906                                | 3       | 516828<br>170069 |
| 47        | Listed Buildings Name: Location: Reference: Other Reference: Grade: Registered Date: Source: Positional Accuracy: | Former Hawker Aircraft Experimental Shop, Siddeley House Not Supplied 1386815 474224 Grade II Listed Building 26th April 1999 Historic England Positioned by the supplier | A14NE<br>(E)                                    | 915                                | 3       | 518421<br>169584 |
| 47        | Listed Buildings Name: Location: Reference: Other Reference: Grade: Registered Date: Source: Positional Accuracy: | Former Sopwith Aviation Company Factory Not Supplied 1253383 436564 Grade II Listed Building 9th May 1994 Historic England Positioned by the supplier                     | A14NE<br>(E)                                    | 916                                | 3       | 518414<br>169620 |
| 48        | Listed Buildings Name: Location: Reference: Other Reference: Grade: Registered Date: Source: Positional Accuracy: | Milestone On Corner Of Surbiton Road And Portsmouth Road Not Supplied 1358452 203182 Grade II Listed Building 30th July 1951 Historic England Positioned by the supplier  | A9SW<br>(S)                                     | 924                                | 3       | 517833<br>168505 |

Heritage

Page 13 of 26

| Map<br>ID | Details                                                                                                                                                                                                                                                                  | Quadrant<br>Reference<br>(Compass<br>Direction) | Estimated<br>Distance<br>From Site | Contact | NGR              |
|-----------|--------------------------------------------------------------------------------------------------------------------------------------------------------------------------------------------------------------------------------------------------------------------------|-------------------------------------------------|------------------------------------|---------|------------------|
| 48        | Listed Buildings  Name: 3, Surbiton Road Location: Not Supplied Reference: 1299898 Other Reference: 203183 Grade: Grade II Listed Building Registered Date: 30th July 1951 Source: Historic England Positional Accuracy: Positioned by the supplier                      | A9SW<br>(S)                                     | 930                                | 3       | 517848<br>168505 |
| 49        | Listed Buildings  Name: Brick Boundary Walls Location: Not Supplied Reference: 1191699 Other Reference: 205245 Grade: Grade II Listed Building Registered Date: 25th June 1983 Source: Historic England Positional Accuracy: Positioned by the supplier                  | A7NW<br>(SW)                                    | 975                                | 3       | 516590<br>168938 |
| 50        | Listed Buildings  Name: Normansfield (Velma) Boathouse Location: Not Supplied Reference: 1418051 Other Reference: Not Supplied Grade: Grade II* Listed Building Registered Date: 11th July 2014 Source: Historic England Positional Accuracy: Positioned by the supplier | A18NE<br>(N)                                    | 979                                | 3       | 517811<br>170355 |
| 51        | Scheduled Monuments  Name: Clattern Bridge Reference: 1002021 Other Reference: LO 98 Area(m²): 332.08 Source: Historic England Registered Date: 16th February 1938                                                                                                       | A14SW<br>(SE)                                   | 438                                | 4       | 517848<br>169093 |