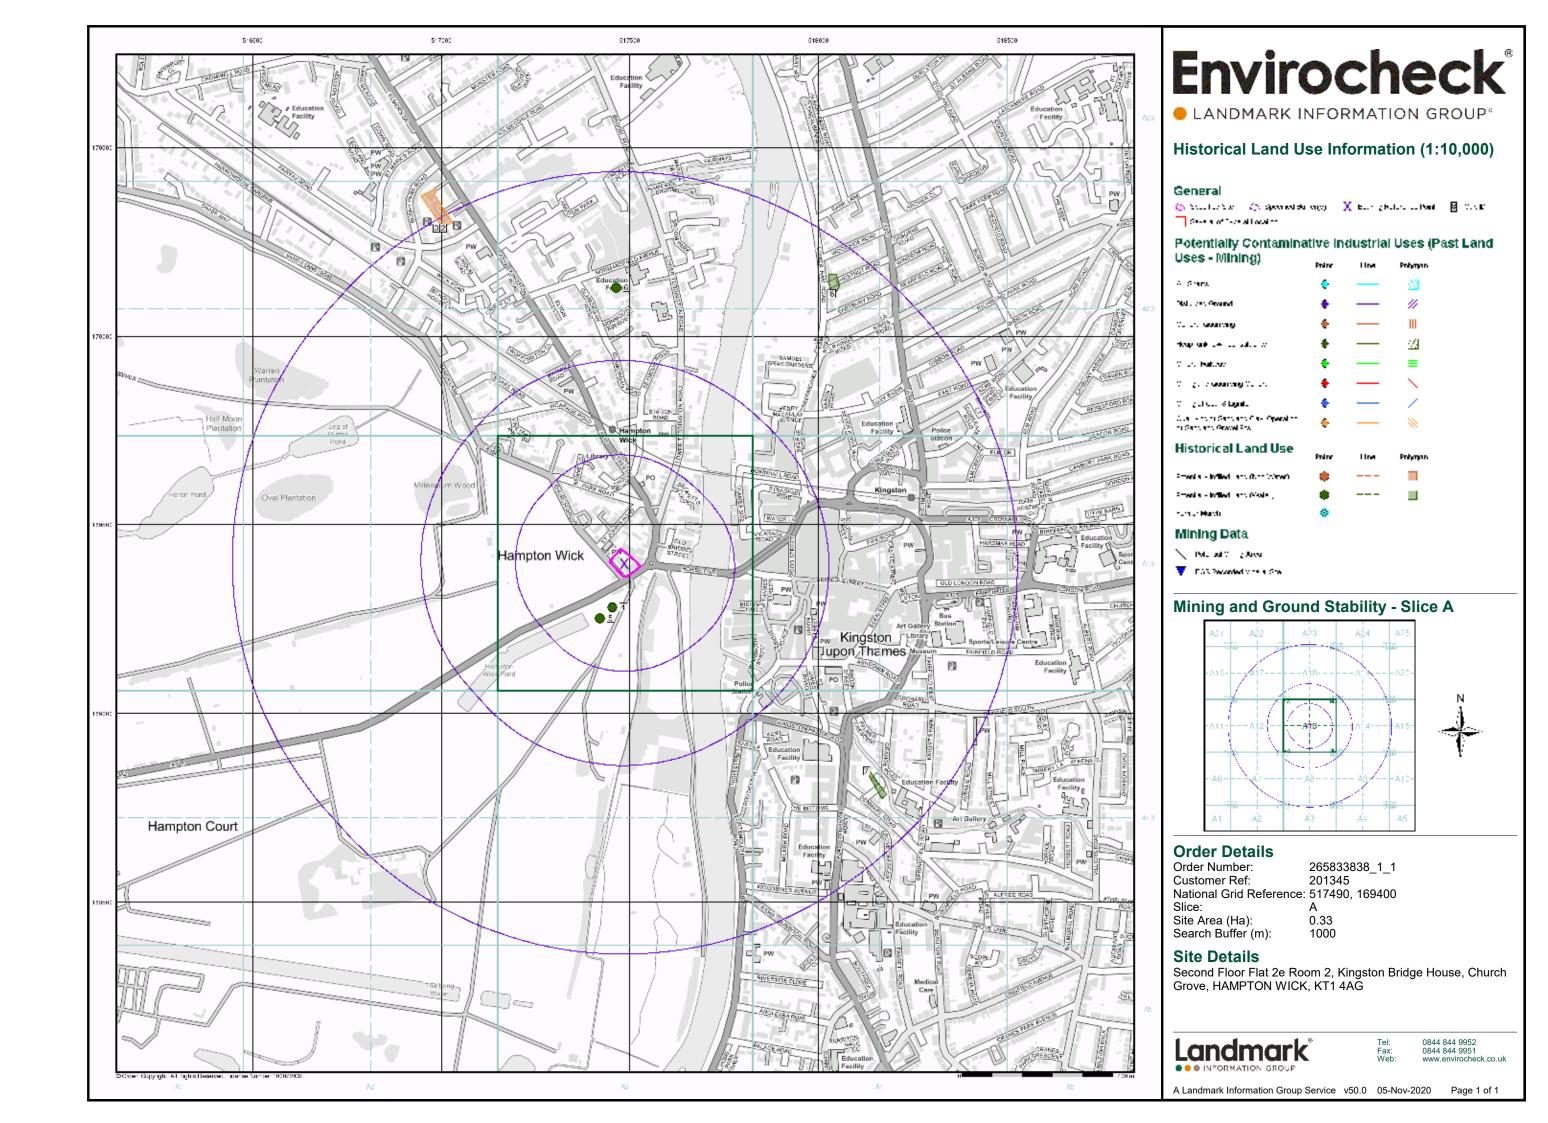

### **Order Details:**

**Order Number:** 

265833838\_1\_1

**Customer Reference:** 

201345

**National Grid Reference:** 

517490, 169400

Slice:

Α

Site Area (Ha):

0.33

Search Buffer (m):

1000

### Site Details:

Second Floor Flat 2e Room 2 Kingston Bridge House Church Grove HAMPTON WICK KT1 4AG