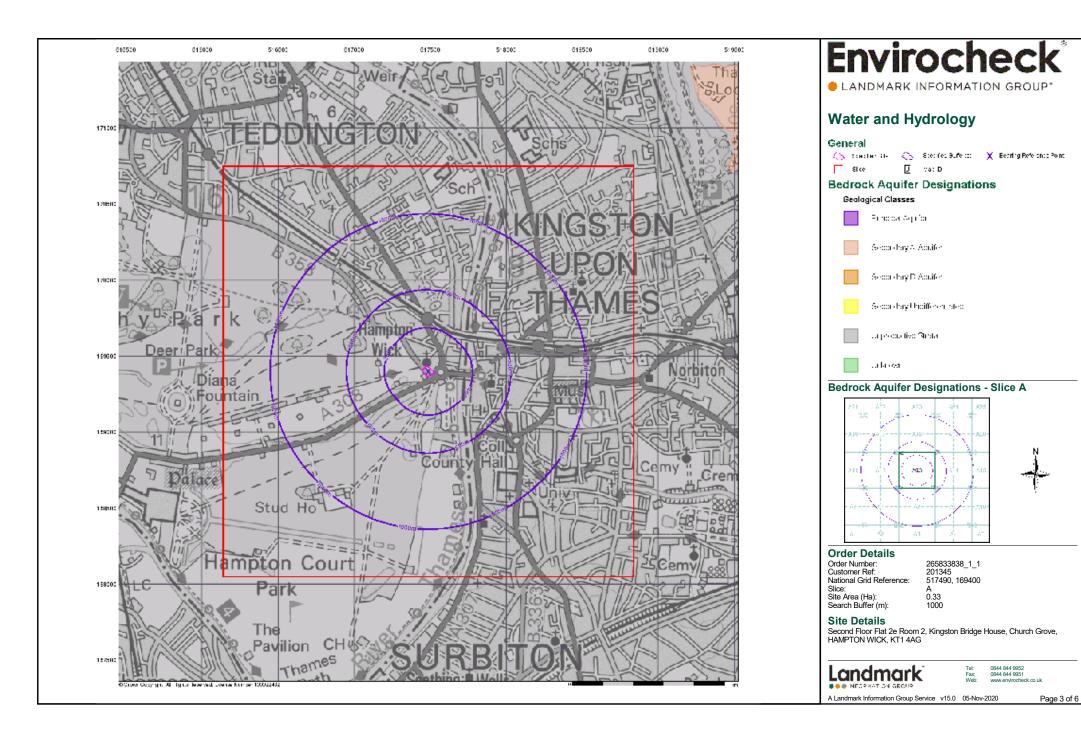

## Water & Hydrology

Page 14 of 26

| Map<br>ID | Details                                                                                                                                                                                                 | Quadrant<br>Reference<br>(Compass<br>Direction) | Estimated<br>Distance<br>From Site | Contact | NGR              |
|-----------|---------------------------------------------------------------------------------------------------------------------------------------------------------------------------------------------------------|-------------------------------------------------|------------------------------------|---------|------------------|
|           | Areas Benefiting from Flood Defences None                                                                                                                                                               |                                                 |                                    |         |                  |
|           | BGS Groundwater Flooding Susceptibility                                                                                                                                                                 |                                                 |                                    |         |                  |
|           | Flooding Type: Potential for Groundwater Flooding of Property Situated Below Ground Level                                                                                                               | A13SW<br>(E)                                    | 0                                  | 5       | 517486<br>169398 |
|           | Bedrock Aquifer Designations Aquifer Desination: Unproductive Strata                                                                                                                                    | A13SW<br>(E)                                    | 0                                  | 2       | 517486<br>169398 |
|           | Superficial Aquifer Designations Aquifer Designation: Principal Aquifer                                                                                                                                 | A13SW                                           | 0                                  | 2       | 517486           |
|           |                                                                                                                                                                                                         | (E)                                             |                                    |         | 169398           |
| 52        | OS Water Network Lines  Watercourse Form: Inland river Watercourse Length: 7.2  Watercourse Level: On ground surface Watercourse Name: Not Supplied Permanent: True Catchment Name: Thames Primacy: 1   | A13SE<br>(E)                                    | 44                                 | 6       | 517564<br>169367 |
| 53        | OS Water Network Lines  Watercourse Form: Inland river Watercourse Length: 103.8  Watercourse Level: Not Supplied Watercourse Name: Not Supplied Permanent: True Catchment Name: Thames Primacy: 1      | A13SE<br>(E)                                    | 44                                 | 6       | 517568<br>169373 |
| 54        | OS Water Network Lines  Watercourse Form: Inland river Watercourse Length: 349.5  Watercourse Level: On ground surface Watercourse Name: Not Supplied Permanent: True Catchment Name: Thames Primacy: 1 | A13SE<br>(E)                                    | 44                                 | 6       | 517564<br>169367 |
| 55        | OS Water Network Lines  Watercourse Form: Inland river Watercourse Length: 74.7  Watercourse Level: On ground surface Watercourse Name: Not Supplied Permanent: True Catchment Name: Thames Primacy: 1  | A13SE<br>(SE)                                   | 44                                 | 6       | 517560<br>169359 |
| 56        | OS Water Network Lines  Watercourse Form: Inland river Watercourse Length: 5.0 Watercourse Level: On ground surface Watercourse Name: Not Supplied Permanent: True Catchment Name: Thames Primacy: 1    | A13SE<br>(SE)                                   | 77                                 | 6       | 517534<br>169299 |
| 57        | OS Water Network Lines  Watercourse Form: Inland river Watercourse Length: 163.3  Watercourse Level: On ground surface Watercourse Name: Not Supplied Permanent: True Catchment Name: Thames Primacy: 1 | A13SE<br>(SE)                                   | 81                                 | 6       | 517539<br>169297 |
| 58        | OS Water Network Lines  Watercourse Form: Inland river Watercourse Length: 33.8  Watercourse Level: On ground surface Watercourse Name: Not Supplied Permanent: True Catchment Name: Thames Primacy: 1  | A13NE<br>(E)                                    | 139                                | 6       | 517665<br>169409 |