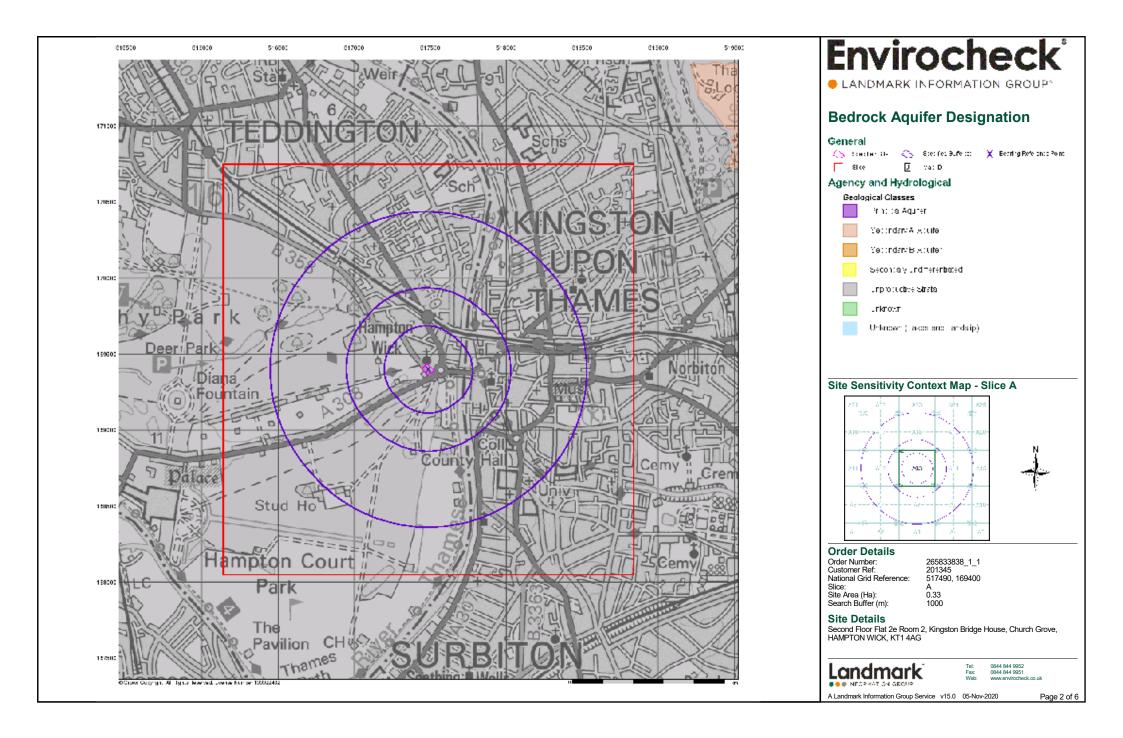

## Water & Hydrology

Page 14 of 26

| Map<br>ID | Details                                                                                                                                                                                                 | Quadrant<br>Reference<br>(Compass<br>Direction) | Estimated<br>Distance<br>From Site | Contact | NGR              |
|-----------|---------------------------------------------------------------------------------------------------------------------------------------------------------------------------------------------------------|-------------------------------------------------|------------------------------------|---------|------------------|
|           | Areas Benefiting from Flood Defences None                                                                                                                                                               |                                                 |                                    |         |                  |
|           | BGS Groundwater Flooding Susceptibility                                                                                                                                                                 |                                                 |                                    |         |                  |
|           | Flooding Type: Potential for Groundwater Flooding of Property Situated Below Ground Level                                                                                                               | A13SW<br>(E)                                    | 0                                  | 5       | 517486<br>169398 |
|           | Bedrock Aquifer Designations Aquifer Desination: Unproductive Strata                                                                                                                                    | A13SW<br>(E)                                    | 0                                  | 2       | 517486<br>169398 |
|           | Superficial Aquifer Designations Aquifer Designation: Principal Aquifer                                                                                                                                 | A13SW                                           | 0                                  | 2       | 517486           |
|           |                                                                                                                                                                                                         | (E)                                             |                                    |         | 169398           |
| 52        | OS Water Network Lines  Watercourse Form: Inland river Watercourse Length: 7.2  Watercourse Level: On ground surface Watercourse Name: Not Supplied Permanent: True Catchment Name: Thames Primacy: 1   | A13SE<br>(E)                                    | 44                                 | 6       | 517564<br>169367 |
| 53        | OS Water Network Lines  Watercourse Form: Inland river Watercourse Length: 103.8  Watercourse Level: Not Supplied Watercourse Name: Not Supplied Permanent: True Catchment Name: Thames Primacy: 1      | A13SE<br>(E)                                    | 44                                 | 6       | 517568<br>169373 |
| 54        | OS Water Network Lines  Watercourse Form: Inland river Watercourse Length: 349.5  Watercourse Level: On ground surface Watercourse Name: Not Supplied Permanent: True Catchment Name: Thames Primacy: 1 | A13SE<br>(E)                                    | 44                                 | 6       | 517564<br>169367 |
| 55        | OS Water Network Lines  Watercourse Form: Inland river Watercourse Length: 74.7  Watercourse Level: On ground surface Watercourse Name: Not Supplied Permanent: True Catchment Name: Thames Primacy: 1  | A13SE<br>(SE)                                   | 44                                 | 6       | 517560<br>169359 |
| 56        | OS Water Network Lines  Watercourse Form: Inland river Watercourse Length: 5.0 Watercourse Level: On ground surface Watercourse Name: Not Supplied Permanent: True Catchment Name: Thames Primacy: 1    | A13SE<br>(SE)                                   | 77                                 | 6       | 517534<br>169299 |
| 57        | OS Water Network Lines  Watercourse Form: Inland river Watercourse Length: 163.3  Watercourse Level: On ground surface Watercourse Name: Not Supplied Permanent: True Catchment Name: Thames Primacy: 1 | A13SE<br>(SE)                                   | 81                                 | 6       | 517539<br>169297 |
| 58        | OS Water Network Lines  Watercourse Form: Inland river Watercourse Length: 33.8  Watercourse Level: On ground surface Watercourse Name: Not Supplied Permanent: True Catchment Name: Thames Primacy: 1  | A13NE<br>(E)                                    | 139                                | 6       | 517665<br>169409 |