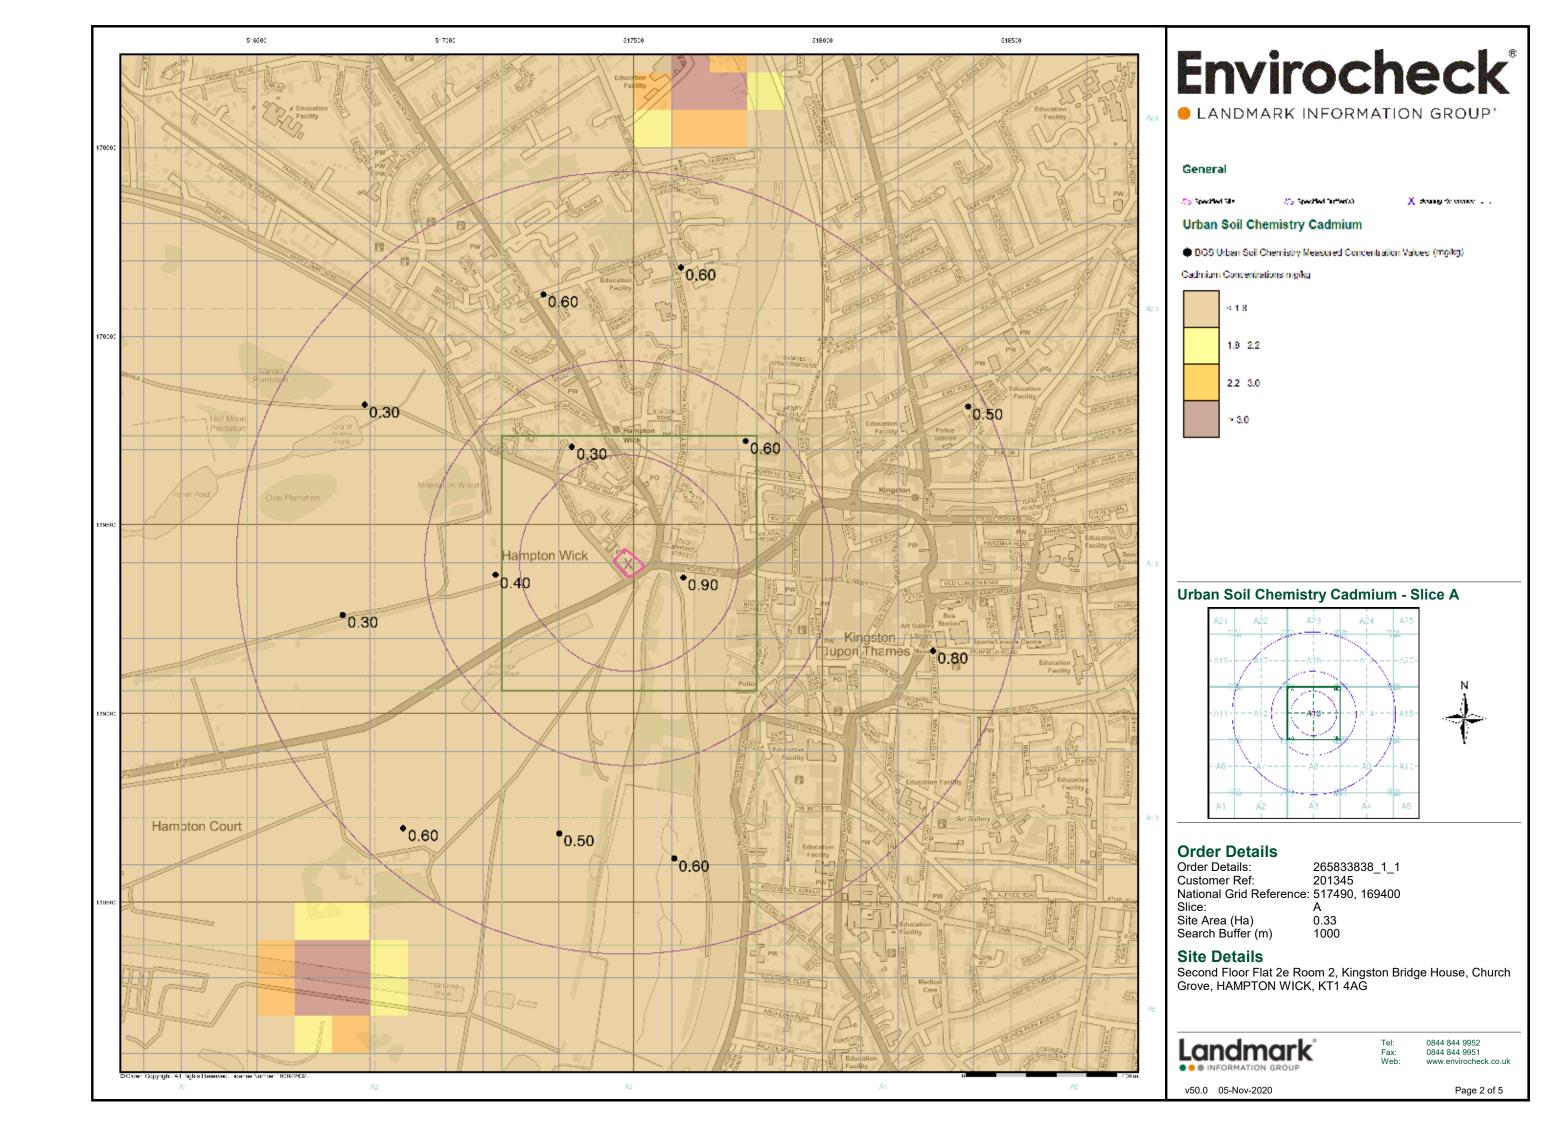

ed Buffer(s)) | X | Beautig Reference Point.

### Industrial Land Use

- 🗼 Conte non e Trade Phasin Fri -
- 大 Tue State DN I
- | 大 Points of Harrest Commercial Services:
- 🛕 Points of interest Soupetion and Health .
- 📥 Points of Interest Variationaring and Production
- \* Points of interest Public Infrastructure.
- 😾 Points of interest Recreations, and Sharehmental.
- 🔍 Underground 5 coaleal Cubics

### Industrial Land Use Map - Slice A



### **Order Details**

Order Number: 265833838\_1\_1 Customer Ref: 201345 National Grid Reference: 517490, 169400

Site Area (Ha): Search Buffer (m): 0.33 1000

### Site Details

Second Floor Flat 2e Room 2, Kingston Bridge House, Church Grove, HAMPTON WICK, KT1 4AG



0844 844 9952

A Landmark Information Group Service v50.0 05-Nov-2020 Page 2 of 6