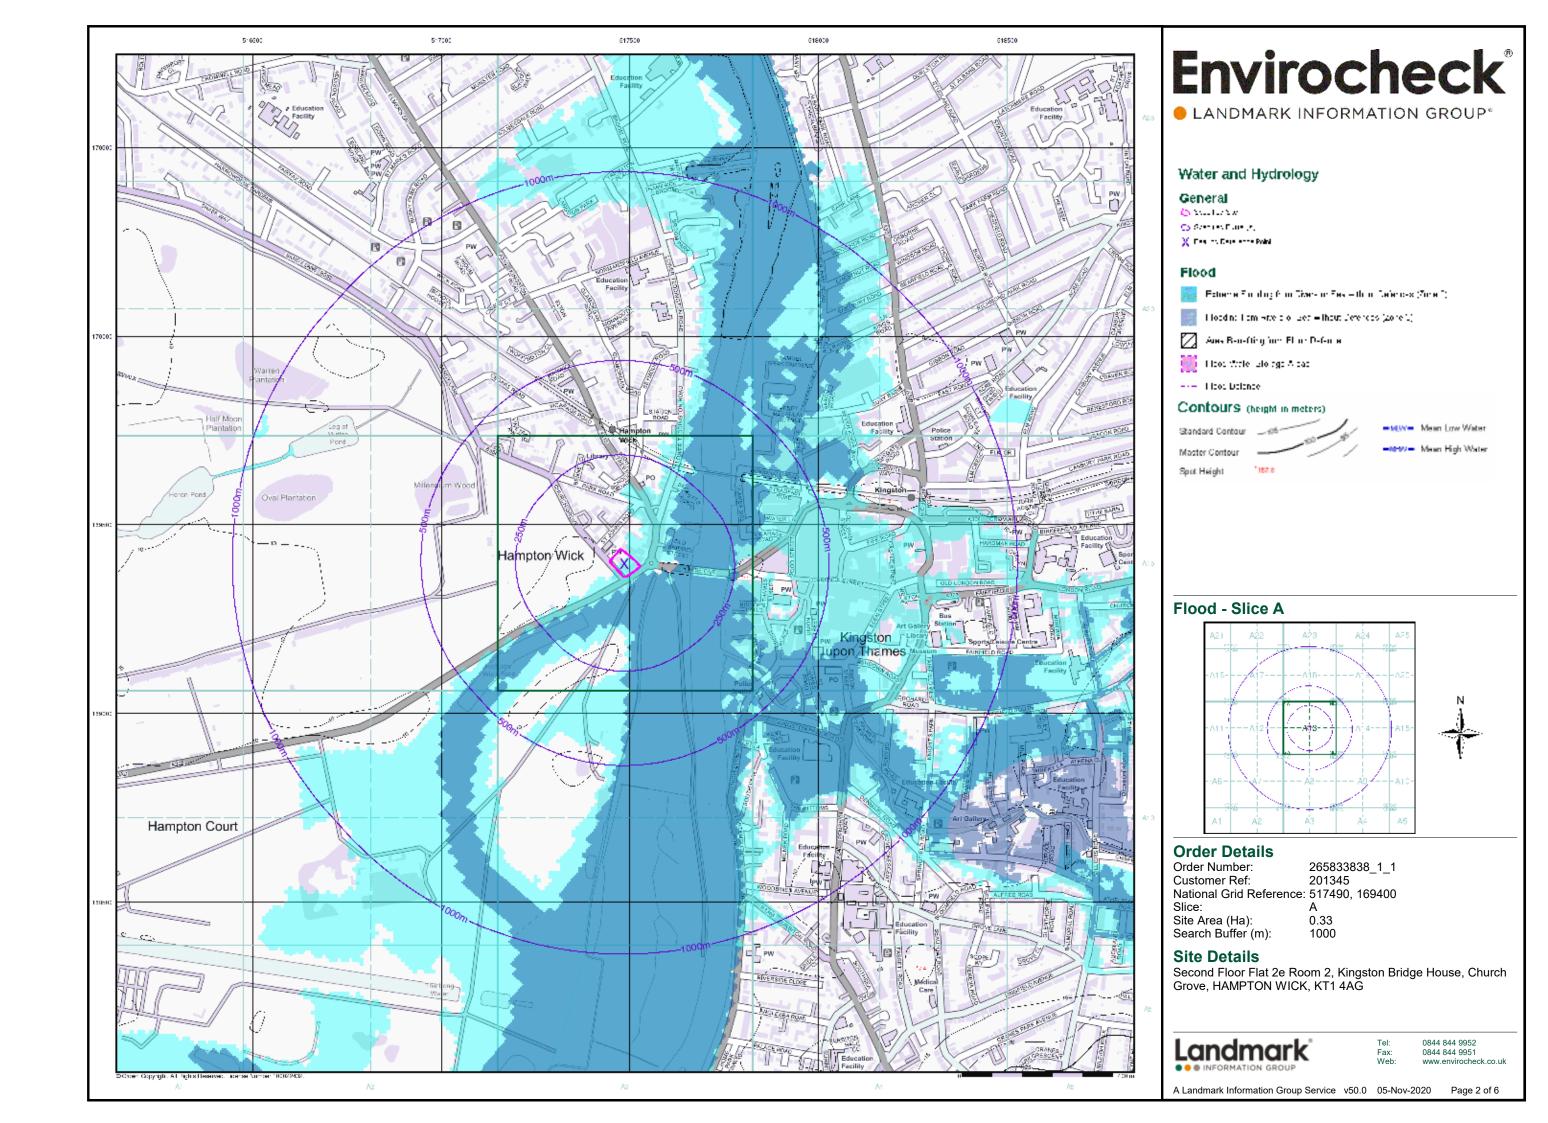

### **Summary**

| Data Type                                            | Page<br>Number | On Site | 0 to 250m | 251 to 500m | 501 to 1000m |
|------------------------------------------------------|----------------|---------|-----------|-------------|--------------|
| Ecology                                              |                |         |           |             |              |
| Ancient Woodland                                     |                |         |           |             |              |
| Areas of Adopted Green Belt                          |                |         |           |             |              |
| Areas of Outstanding Natural Beauty                  |                |         |           |             |              |
| Areas of Unadopted Green Belt                        |                |         |           |             |              |
| Country Parks                                        |                |         |           |             |              |
| Environmentally Sensitive Areas                      |                |         |           |             |              |
| Local Nature Reserves                                |                |         |           |             |              |
| Marine Nature Reserves                               |                |         |           |             |              |
| National Nature Reserves                             |                |         |           |             |              |
| National Parks                                       |                |         |           |             |              |
| Nitrate Sensitive Areas                              |                |         |           |             |              |
| Nitrate Vulnerable Zones                             | pg 1           |         |           | 1           |              |
| Ramsar Sites                                         |                |         |           |             |              |
| Sites of Special Scientific Interest                 | pg 1           |         | 1         |             |              |
| Special Areas of Conservation                        |                |         |           |             |              |
| Special Protection Areas                             |                |         |           |             |              |
| Heritage                                             |                |         |           |             |              |
| Historic Battlefields                                |                |         |           |             |              |
| Listed Buildings                                     | pg 2           |         | 21        | 39          | 31           |
| Scheduled Monuments                                  | pg 13          |         |           | 1           |              |
| World Heritage Sites                                 |                |         |           |             |              |
| Water & Hydrology                                    |                |         |           |             |              |
| Areas Benefiting from Flood Defences                 |                |         |           | n/a         | n/a          |
| BGS Groundwater Flooding Susceptibility              | pg 14          | Yes     | n/a       | n/a         | n/a          |
| Bedrock Aquifer Designations                         | pg 14          | Yes     | n/a       | n/a         | n/a          |
| Superficial Aquifer Designations                     | pg 14          | Yes     | n/a       | n/a         | n/a          |
| OS Water Network Lines                               | pg 14          |         | 10        | 11          | 39           |
| Extreme Flooding from Rivers or Sea without Defences | pg 20          | Yes     | Yes       | n/a         | n/a          |
| Flooding from Rivers or Sea without Defences         | pg 21          |         | Yes       | n/a         | n/a          |
| Flood Defences                                       |                |         |           | n/a         | n/a          |
| Flood Water Storage Areas                            |                |         |           | n/a         | n/a          |
| Historic Flood Events                                | pg 21          |         | Yes       | n/a         | n/a          |
| Source Protection Zones                              |                |         |           |             |              |
| Visual and Landscape                                 |                |         |           |             |              |
| Historic Parks, Gardens and Designed Landscapes      | pg 22          |         | 2         |             |              |

## Water & Hydrology

Page 14 of 26

| Map<br>ID | Details                                                                                                                                                                                                 | Quadrant<br>Reference<br>(Compass<br>Direction) | Estimated<br>Distance<br>From Site | Contact | NGR              |
|-----------|---------------------------------------------------------------------------------------------------------------------------------------------------------------------------------------------------------|-------------------------------------------------|------------------------------------|---------|------------------|
|           | Areas Benefiting from Flood Defences None                                                                                                                                                               |                                                 |                                    |         |                  |
|           | BGS Groundwater Flooding Susceptibility                                                                                                                                                                 |                                                 |                                    |         |                  |
|           | Flooding Type: Potential for Groundwater Flooding of Property Situated Below Ground Level                                                                                                               | A13SW<br>(E)                                    | 0                                  | 5       | 517486<br>169398 |
|           | Bedrock Aquifer Designations Aquifer Desination: Unproductive Strata                                                                                                                                    | A13SW<br>(E)                                    | 0                                  | 2       | 517486<br>169398 |
|           | Superficial Aquifer Designations Aquifer Designation: Principal Aquifer                                                                                                                                 | A13SW                                           | 0                                  | 2       | 517486           |
|           |                                                                                                                                                                                                         | (E)                                             |                                    |         | 169398           |
| 52        | OS Water Network Lines  Watercourse Form: Inland river Watercourse Length: 7.2  Watercourse Level: On ground surface Watercourse Name: Not Supplied Permanent: True Catchment Name: Thames Primacy: 1   | A13SE<br>(E)                                    | 44                                 | 6       | 517564<br>169367 |
| 53        | OS Water Network Lines  Watercourse Form: Inland river Watercourse Length: 103.8  Watercourse Level: Not Supplied Watercourse Name: Not Supplied Permanent: True Catchment Name: Thames Primacy: 1      | A13SE<br>(E)                                    | 44                                 | 6       | 517568<br>169373 |
| 54        | OS Water Network Lines  Watercourse Form: Inland river Watercourse Length: 349.5  Watercourse Level: On ground surface Watercourse Name: Not Supplied Permanent: True Catchment Name: Thames Primacy: 1 | A13SE<br>(E)                                    | 44                                 | 6       | 517564<br>169367 |
| 55        | OS Water Network Lines  Watercourse Form: Inland river Watercourse Length: 74.7  Watercourse Level: On ground surface Watercourse Name: Not Supplied Permanent: True Catchment Name: Thames Primacy: 1  | A13SE<br>(SE)                                   | 44                                 | 6       | 517560<br>169359 |
| 56        | OS Water Network Lines  Watercourse Form: Inland river Watercourse Length: 5.0 Watercourse Level: On ground surface Watercourse Name: Not Supplied Permanent: True Catchment Name: Thames Primacy: 1    | A13SE<br>(SE)                                   | 77                                 | 6       | 517534<br>169299 |
| 57        | OS Water Network Lines  Watercourse Form: Inland river Watercourse Length: 163.3  Watercourse Level: On ground surface Watercourse Name: Not Supplied Permanent: True Catchment Name: Thames Primacy: 1 | A13SE<br>(SE)                                   | 81                                 | 6       | 517539<br>169297 |
| 58        | OS Water Network Lines  Watercourse Form: Inland river Watercourse Length: 33.8  Watercourse Level: On ground surface Watercourse Name: Not Supplied Permanent: True Catchment Name: Thames Primacy: 1  | A13NE<br>(E)                                    | 139                                | 6       | 517665<br>169409 |