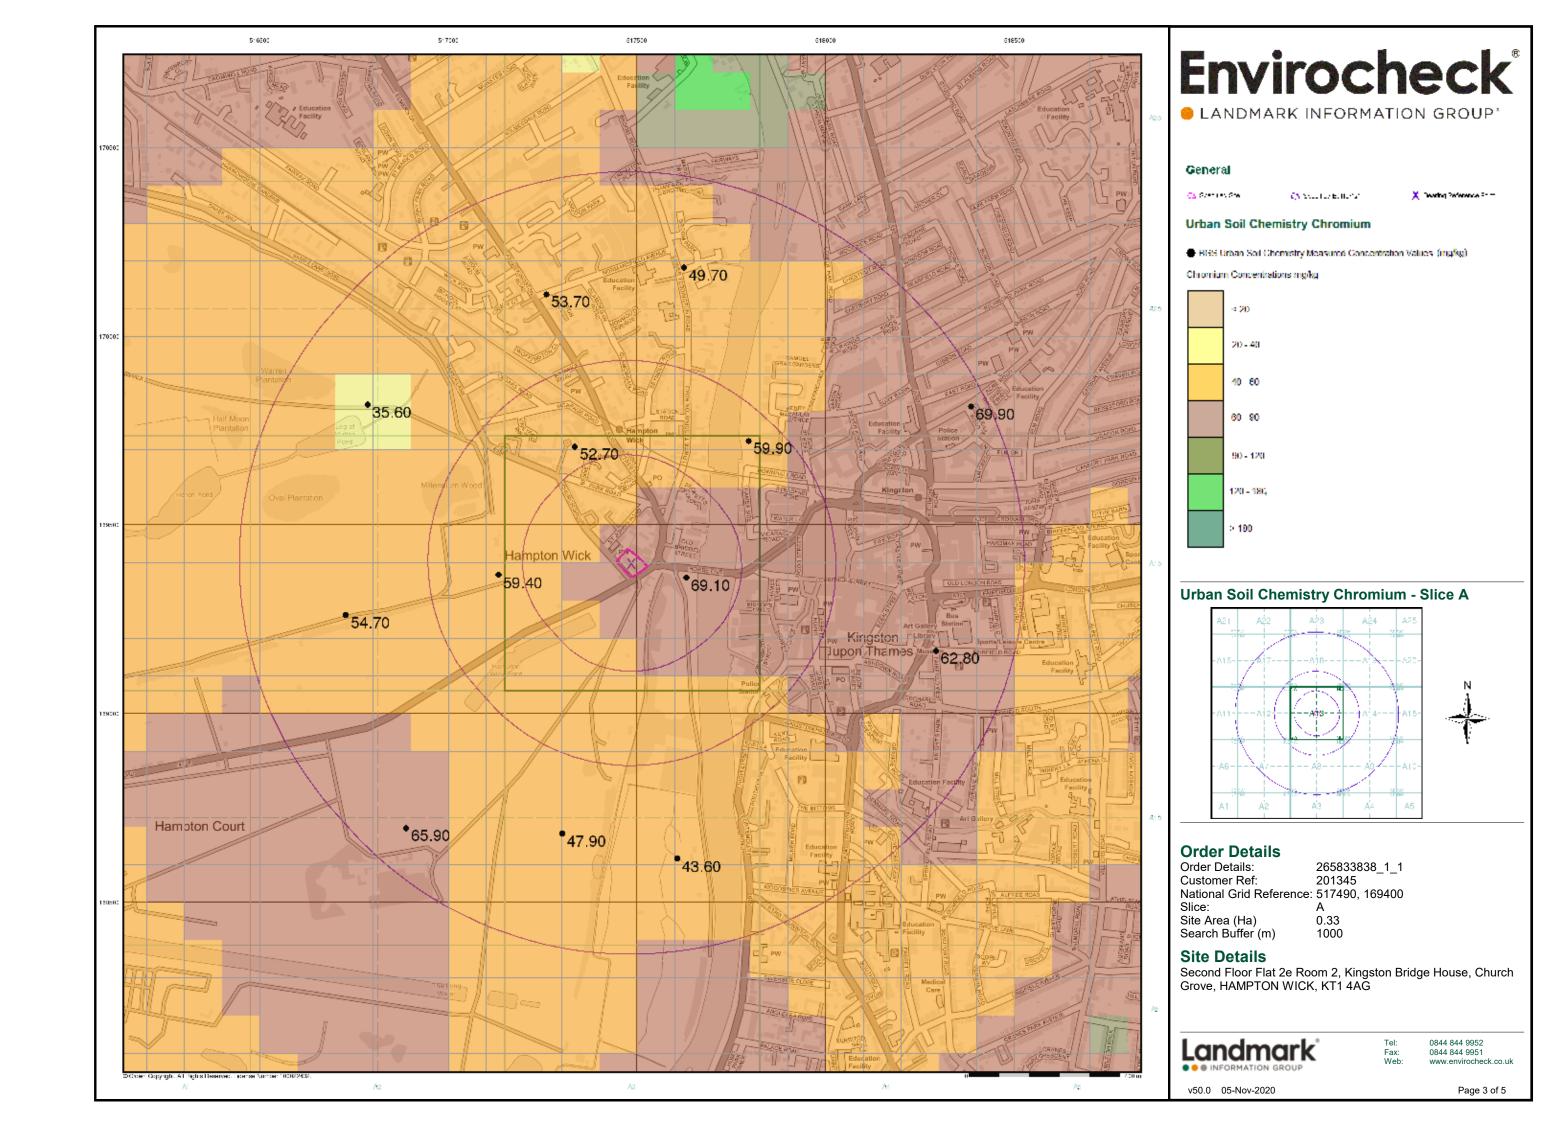

Buffer(s)) | X | Beautig Reference Point.

### Industrial Land Use

- 🗼 Conte non e Trade Phasin Fri -
- 大 Tue State DN I
- | 大 Points of Harrest Commercial Services:
- 🛕 Points of interest Soupetion and Health .
- 📥 Points of Interest Variationaring and Production
- \* Points of interest Public Infrastructure.
- 😾 Points of interest Recreations, and Sharehmental.
- 🔍 Underground 5 coaleal Cubics

### Industrial Land Use Map - Slice A



### **Order Details**

Order Number: 265833838\_1\_1 Customer Ref: 201345 National Grid Reference: 517490, 169400

Site Area (Ha): Search Buffer (m): 0.33 1000

### Site Details

Second Floor Flat 2e Room 2, Kingston Bridge House, Church Grove, HAMPTON WICK, KT1 4AG



0844 844 9952

A Landmark Information Group Service v50.0 05-Nov-2020 Page 2 of 6