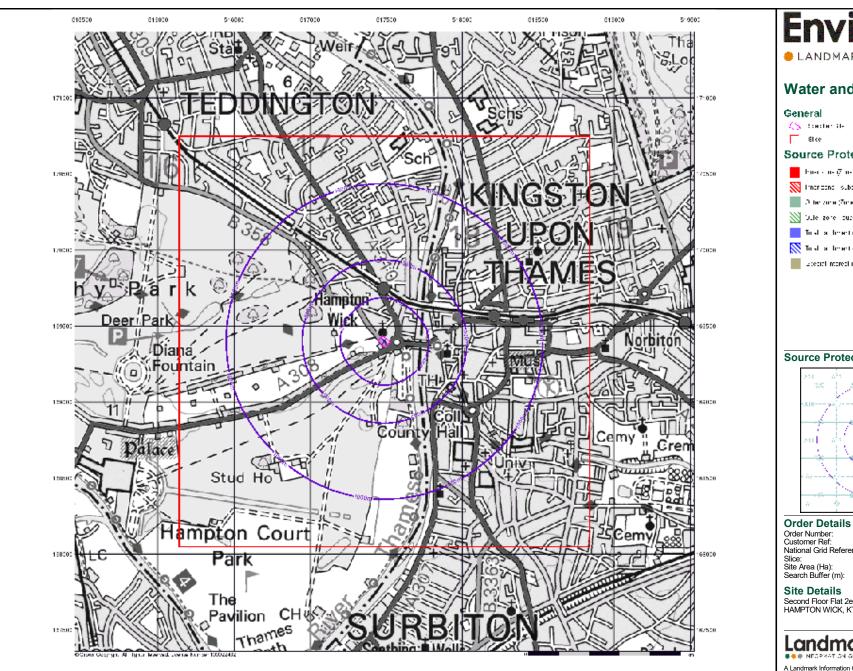

## Water & Hydrology

Page 14 of 26

| Map<br>ID | Details                                                                                                                                                                                                 | Quadrant<br>Reference<br>(Compass<br>Direction) | Estimated<br>Distance<br>From Site | Contact | NGR              |
|-----------|---------------------------------------------------------------------------------------------------------------------------------------------------------------------------------------------------------|-------------------------------------------------|------------------------------------|---------|------------------|
|           | Areas Benefiting from Flood Defences None                                                                                                                                                               |                                                 |                                    |         |                  |
|           | BGS Groundwater Flooding Susceptibility                                                                                                                                                                 |                                                 |                                    |         |                  |
|           | Flooding Type: Potential for Groundwater Flooding of Property Situated Below Ground Level                                                                                                               | A13SW<br>(E)                                    | 0                                  | 5       | 517486<br>169398 |
|           | Bedrock Aquifer Designations Aquifer Desination: Unproductive Strata                                                                                                                                    | A13SW<br>(E)                                    | 0                                  | 2       | 517486<br>169398 |
|           | Superficial Aquifer Designations Aquifer Designation: Principal Aquifer                                                                                                                                 | A13SW                                           | 0                                  | 2       | 517486           |
|           |                                                                                                                                                                                                         | (E)                                             |                                    |         | 169398           |
| 52        | OS Water Network Lines  Watercourse Form: Inland river Watercourse Length: 7.2  Watercourse Level: On ground surface Watercourse Name: Not Supplied Permanent: True Catchment Name: Thames Primacy: 1   | A13SE<br>(E)                                    | 44                                 | 6       | 517564<br>169367 |
| 53        | OS Water Network Lines  Watercourse Form: Inland river Watercourse Length: 103.8  Watercourse Level: Not Supplied Watercourse Name: Not Supplied Permanent: True Catchment Name: Thames Primacy: 1      | A13SE<br>(E)                                    | 44                                 | 6       | 517568<br>169373 |
| 54        | OS Water Network Lines  Watercourse Form: Inland river Watercourse Length: 349.5  Watercourse Level: On ground surface Watercourse Name: Not Supplied Permanent: True Catchment Name: Thames Primacy: 1 | A13SE<br>(E)                                    | 44                                 | 6       | 517564<br>169367 |
| 55        | OS Water Network Lines  Watercourse Form: Inland river Watercourse Length: 74.7  Watercourse Level: On ground surface Watercourse Name: Not Supplied Permanent: True Catchment Name: Thames Primacy: 1  | A13SE<br>(SE)                                   | 44                                 | 6       | 517560<br>169359 |
| 56        | OS Water Network Lines  Watercourse Form: Inland river Watercourse Length: 5.0 Watercourse Level: On ground surface Watercourse Name: Not Supplied Permanent: True Catchment Name: Thames Primacy: 1    | A13SE<br>(SE)                                   | 77                                 | 6       | 517534<br>169299 |
| 57        | OS Water Network Lines  Watercourse Form: Inland river Watercourse Length: 163.3  Watercourse Level: On ground surface Watercourse Name: Not Supplied Permanent: True Catchment Name: Thames Primacy: 1 | A13SE<br>(SE)                                   | 81                                 | 6       | 517539<br>169297 |
| 58        | OS Water Network Lines  Watercourse Form: Inland river Watercourse Length: 33.8  Watercourse Level: On ground surface Watercourse Name: Not Supplied Permanent: True Catchment Name: Thames Primacy: 1  | A13NE<br>(E)                                    | 139                                | 6       | 517665<br>169409 |