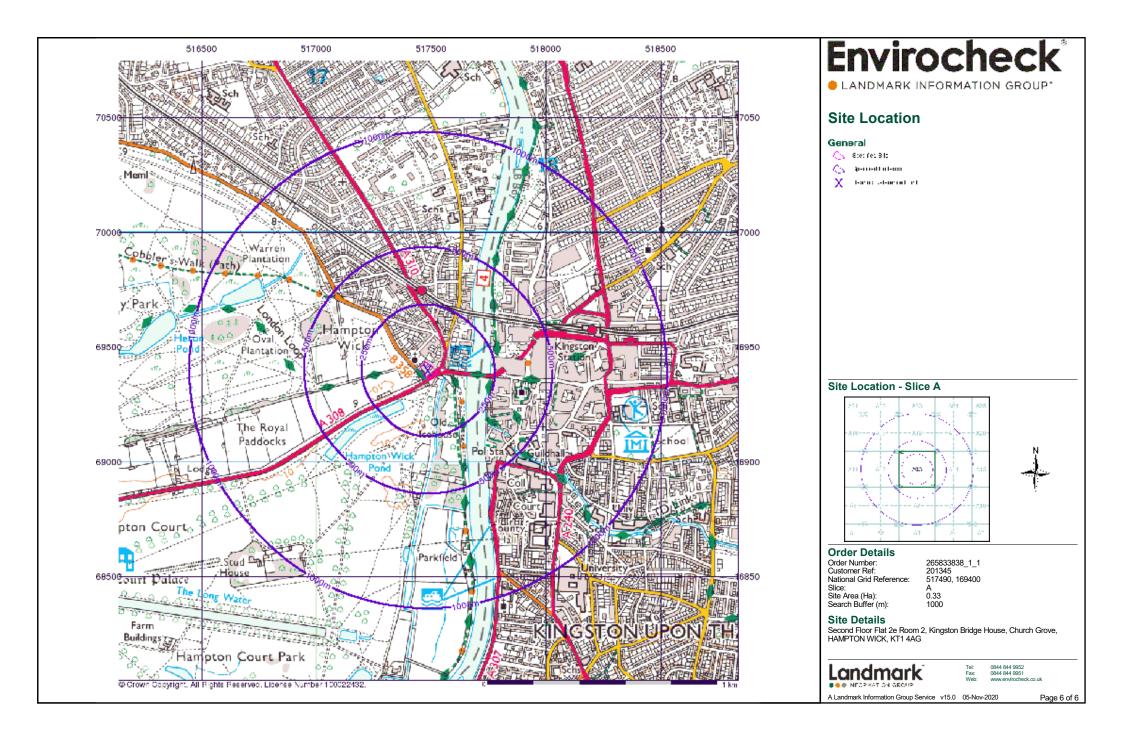

### **Order Details:**

**Order Number:** 

265833838\_1\_1

**Customer Reference:** 

201345

**National Grid Reference:** 

517490, 169400

Slice:

Α

Site Area (Ha):

0.33

Search Buffer (m):

1000

### Site Details:

Second Floor Flat 2e Room 2 Kingston Bridge House Church Grove HAMPTON WICK KT1 4AG