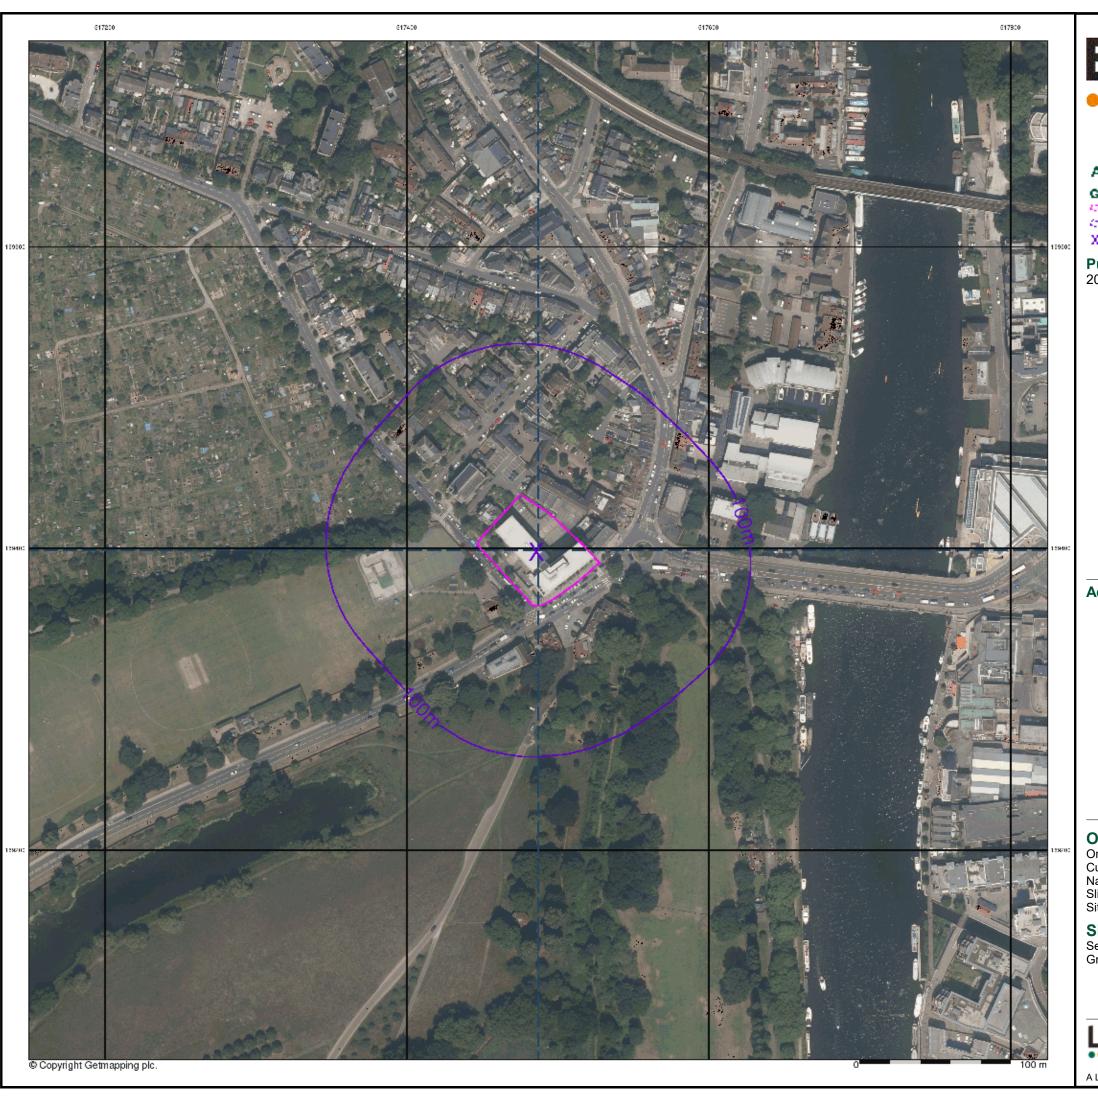

Α

Site Area (Ha):

0.33

Search Buffer (m):

1000

### Site Details:

Second Floor Flat 2e Room 2 Kingston Bridge House Church Grove HAMPTON WICK KT1 4AG