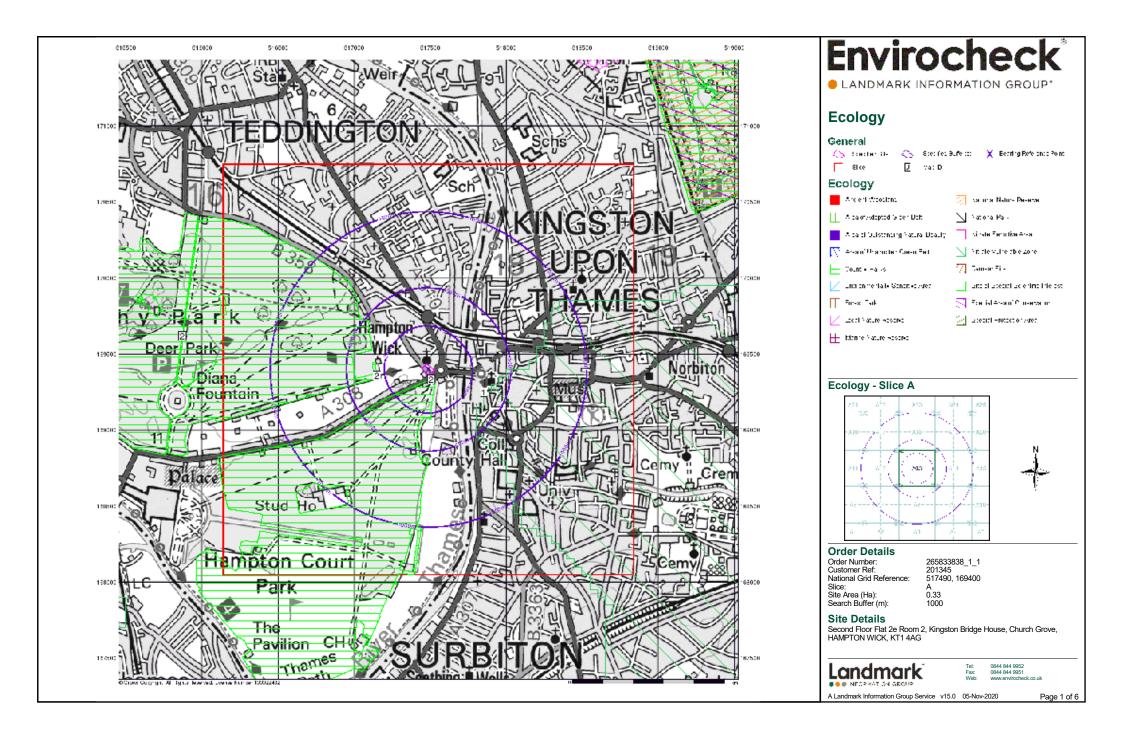

### **Order Details:**

**Order Number:** 

265833838\_1\_1

**Customer Reference:** 

201345

**National Grid Reference:** 

517490, 169400

Slice:

Α

Site Area (Ha):

0.33

Search Buffer (m):

1000

### Site Details:

Second Floor Flat 2e Room 2 Kingston Bridge House Church Grove HAMPTON WICK KT1 4AG

### **Summary**

| Data Type                                            | Page<br>Number | On Site | 0 to 250m | 251 to 500m | 501 to 1000m |
|------------------------------------------------------|----------------|---------|-----------|-------------|--------------|
| Ecology                                              |                |         |           |             |              |
| Ancient Woodland                                     |                |         |           |             |              |
| Areas of Adopted Green Belt                          |                |         |           |             |              |
| Areas of Outstanding Natural Beauty                  |                |         |           |             |              |
| Areas of Unadopted Green Belt                        |                |         |           |             |              |
| Country Parks                                        |                |         |           |             |              |
| Environmentally Sensitive Areas                      |                |         |           |             |              |
| Local Nature Reserves                                |                |         |           |             |              |
| Marine Nature Reserves                               |                |         |           |             |              |
| National Nature Reserves                             |                |         |           |             |              |
| National Parks                                       |                |         |           |             |              |
| Nitrate Sensitive Areas                              |                |         |           |             |              |
| Nitrate Vulnerable Zones                             | pg 1           |         |           | 1           |              |
| Ramsar Sites                                         |                |         |           |             |              |
| Sites of Special Scientific Interest                 | pg 1           |         | 1         |             |              |
| Special Areas of Conservation                        |                |         |           |             |              |
| Special Protection Areas                             |                |         |           |             |              |
| Heritage                                             |                |         |           |             |              |
| Historic Battlefields                                |                |         |           |             |              |
| Listed Buildings                                     | pg 2           |         | 21        | 39          | 31           |
| Scheduled Monuments                                  | pg 13          |         |           | 1           |              |
| World Heritage Sites                                 |                |         |           |             |              |
| Water & Hydrology                                    |                |         |           |             |              |
| Areas Benefiting from Flood Defences                 |                |         |           | n/a         | n/a          |
| BGS Groundwater Flooding Susceptibility              | pg 14          | Yes     | n/a       | n/a         | n/a          |
| Bedrock Aquifer Designations                         | pg 14          | Yes     | n/a       | n/a         | n/a          |
| Superficial Aquifer Designations                     | pg 14          | Yes     | n/a       | n/a         | n/a          |
| OS Water Network Lines                               | pg 14          |         | 10        | 11          | 39           |
| Extreme Flooding from Rivers or Sea without Defences | pg 20          | Yes     | Yes       | n/a         | n/a          |
| Flooding from Rivers or Sea without Defences         | pg 21          |         | Yes       | n/a         | n/a          |
| Flood Defences                                       |                |         |           | n/a         | n/a          |
| Flood Water Storage Areas                            |                |         |           | n/a         | n/a          |
| Historic Flood Events                                | pg 21          |         | Yes       | n/a         | n/a          |
| Source Protection Zones                              |                |         |           |             |              |
| Visual and Landscape                                 |                |         |           |             |              |
| Historic Parks, Gardens and Designed Landscapes      | pg 22          |         | 2         |             |              |