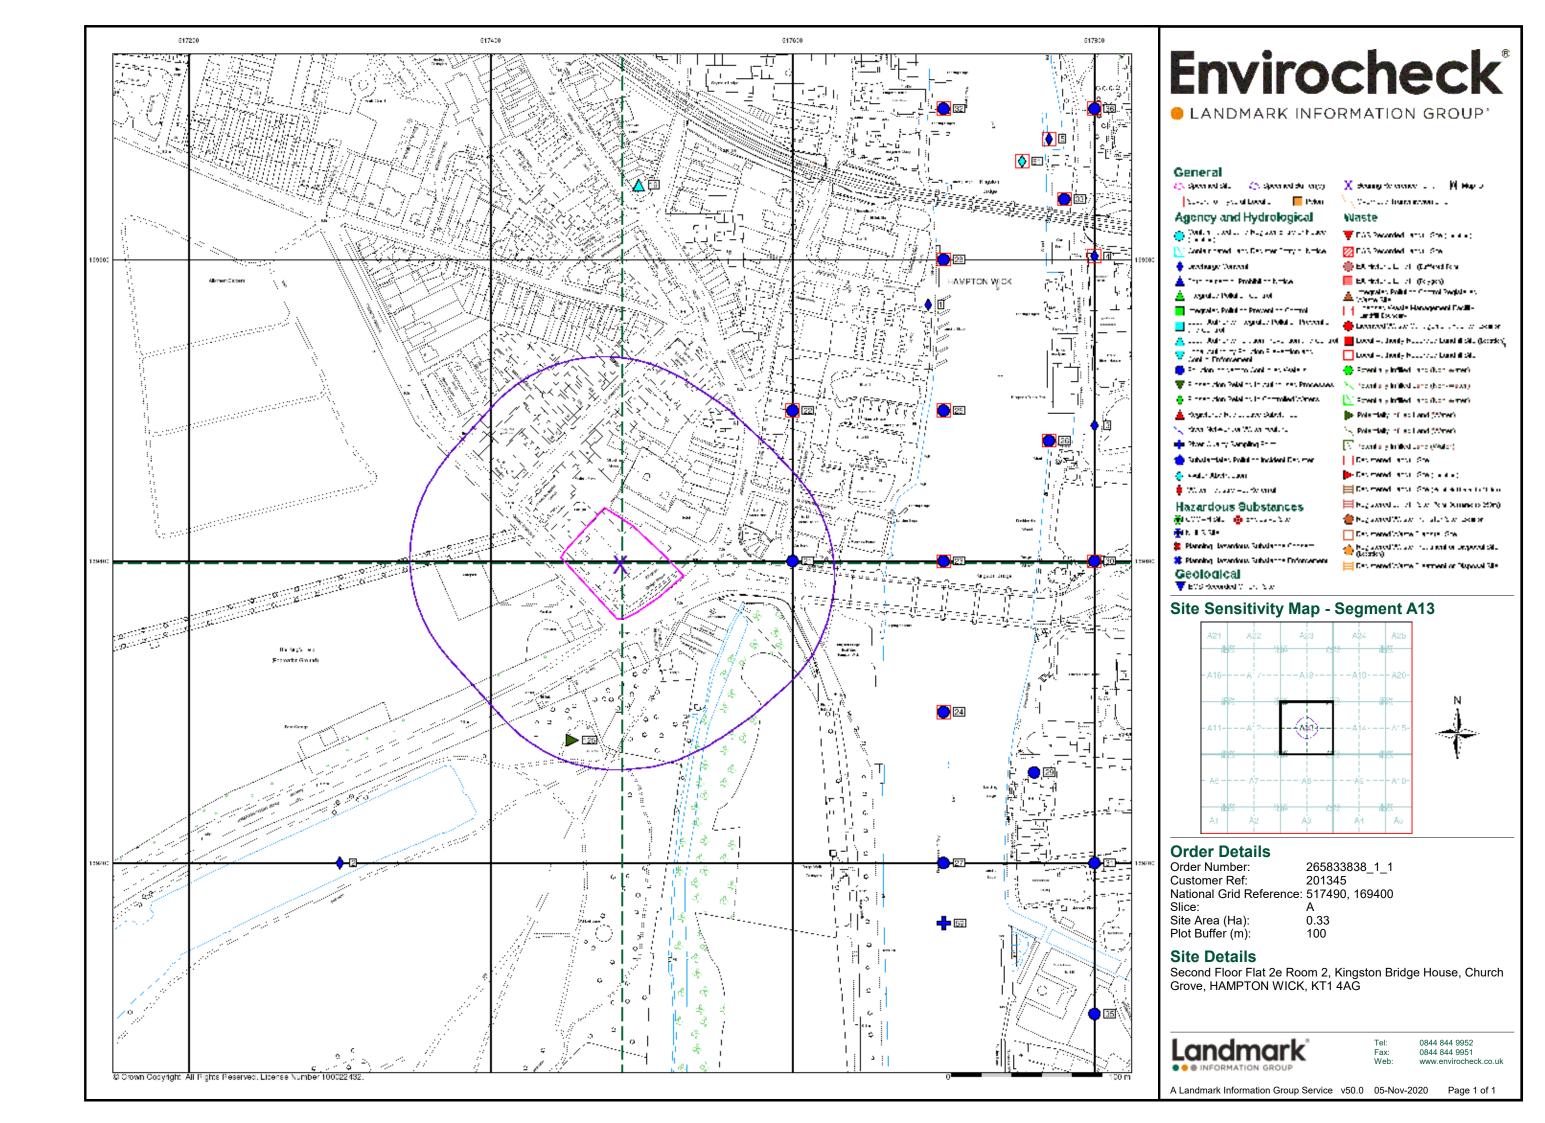

### **Ecology**

| Map<br>ID |                                                                                                                                 | Details                                                                                                                       | Quadrant<br>Reference<br>(Compass<br>Direction) | Estimated<br>Distance<br>From Site | Contact | NGR              |
|-----------|---------------------------------------------------------------------------------------------------------------------------------|-------------------------------------------------------------------------------------------------------------------------------|-------------------------------------------------|------------------------------------|---------|------------------|
|           | Nitrate Vulnerable 2                                                                                                            |                                                                                                                               |                                                 |                                    |         |                  |
| 1         | Name:<br>Description:<br>Source:                                                                                                | Hogsmill Nvz<br>Surface Water<br>Environment Agency, Head Office                                                              | A14SW<br>(E)                                    | 352                                | 2       | 517850<br>169250 |
|           | Sites of Special Sci                                                                                                            | entific Interest                                                                                                              |                                                 |                                    |         |                  |
| 2         | Name:<br>Multiple Areas:<br>Total Area(m²):<br>Source:<br>Reference:<br>Designation Details:<br>Designation Date:<br>Date Type: | Bushy Park And Home Park Y 5403900.74 Natural England 2000738 Site Of Special Scientific Interest 5th September 2014 Notified | A13SE<br>(S)                                    | 33                                 | 1       | 517505<br>169334 |

Order Number: 265833838\_1\_1 Date: 05-Nov-2020 rpr\_ec\_datasheet v53.0 A Landmark Information Group Service

Page 2 of 26

| Map<br>ID |                                                                                                                   | Details                                                                                                                                             | Quadrant<br>Reference<br>(Compass<br>Direction) | Estimated<br>Distance<br>From Site | Contact | NGR              |
|-----------|-------------------------------------------------------------------------------------------------------------------|-----------------------------------------------------------------------------------------------------------------------------------------------------|-------------------------------------------------|------------------------------------|---------|------------------|
| 3         | Listed Buildings Name: Location: Reference: Other Reference: Grade: Registered Date: Source: Positional Accuracy: | Home Park House Not Supplied 1080803 205369 Grade II Listed Building 6th January 1977 Historic England Positioned by the supplier                   | A13SE<br>(SE)                                   | 29                                 | 3       | 517522<br>169349 |
| 3         | Listed Buildings Name: Location: Reference: Other Reference: Grade: Registered Date: Source: Positional Accuracy: | The Gatehouse Not Supplied 1193021 205368 Grade II Listed Building 6th January 1977 Historic England Positioned by the supplier                     | A13SE<br>(SE)                                   | 29                                 | 3       | 517528<br>169353 |
| 3         | Listed Buildings Name: Location: Reference: Other Reference: Grade: Registered Date: Source: Positional Accuracy: | Hampton Wick War Memorial Not Supplied 1430664 Not Supplied Grade II Listed Building 19th November 2015 Historic England Positioned by the supplier | A13SE<br>(SE)                                   | 31                                 | 3       | 517547<br>169367 |
| 3         | Listed Buildings Name: Location: Reference: Other Reference: Grade: Registered Date: Source: Positional Accuracy: | Lodge To Hampton Court Park Not Supplied 1358102 205370 Grade II Listed Building 25th June 1983 Historic England Positioned by the supplier         | A13SE<br>(SE)                                   | 38                                 | 3       | 517516<br>169334 |
| 4         | Listed Buildings Name: Location: Reference: Other Reference: Grade: Registered Date: Source: Positional Accuracy: | Church Of St John Not Supplied 1080843 205261 Grade II Listed Building 25th June 1983 Historic England Positioned by the supplier                   | A13NW<br>(NW)                                   | 32                                 | 3       | 517441<br>169444 |
| 5         | Listed Buildings Name: Location: Reference: Other Reference: Grade: Registered Date: Source: Positional Accuracy: | 9, High Street Not Supplied 1357704 205444 Grade II Listed Building 25th June 1983 Historic England Positioned by the supplier                      | A13NE<br>(NE)                                   | 60                                 | 3       | 517553<br>169449 |
| 5         | Listed Buildings Name: Location: Reference: Other Reference: Grade: Registered Date: Source: Positional Accuracy: | 2, High Street Not Supplied 1065421 205445 Grade II Listed Building 25th June 1983 Historic England Positioned by the supplier                      | A13NE<br>(NE)                                   | 81                                 | 3       | 517580<br>169452 |
| 5         | Listed Buildings Name: Location: Reference: Other Reference: Grade: Registered Date: Source: Positional Accuracy: | 4, High Street Not Supplied 1065422 205446 Grade II Listed Building 25th June 1983 Historic England Positioned by the supplier                      | A13NE<br>(NE)                                   | 85                                 | 3       | 517582<br>169456 |