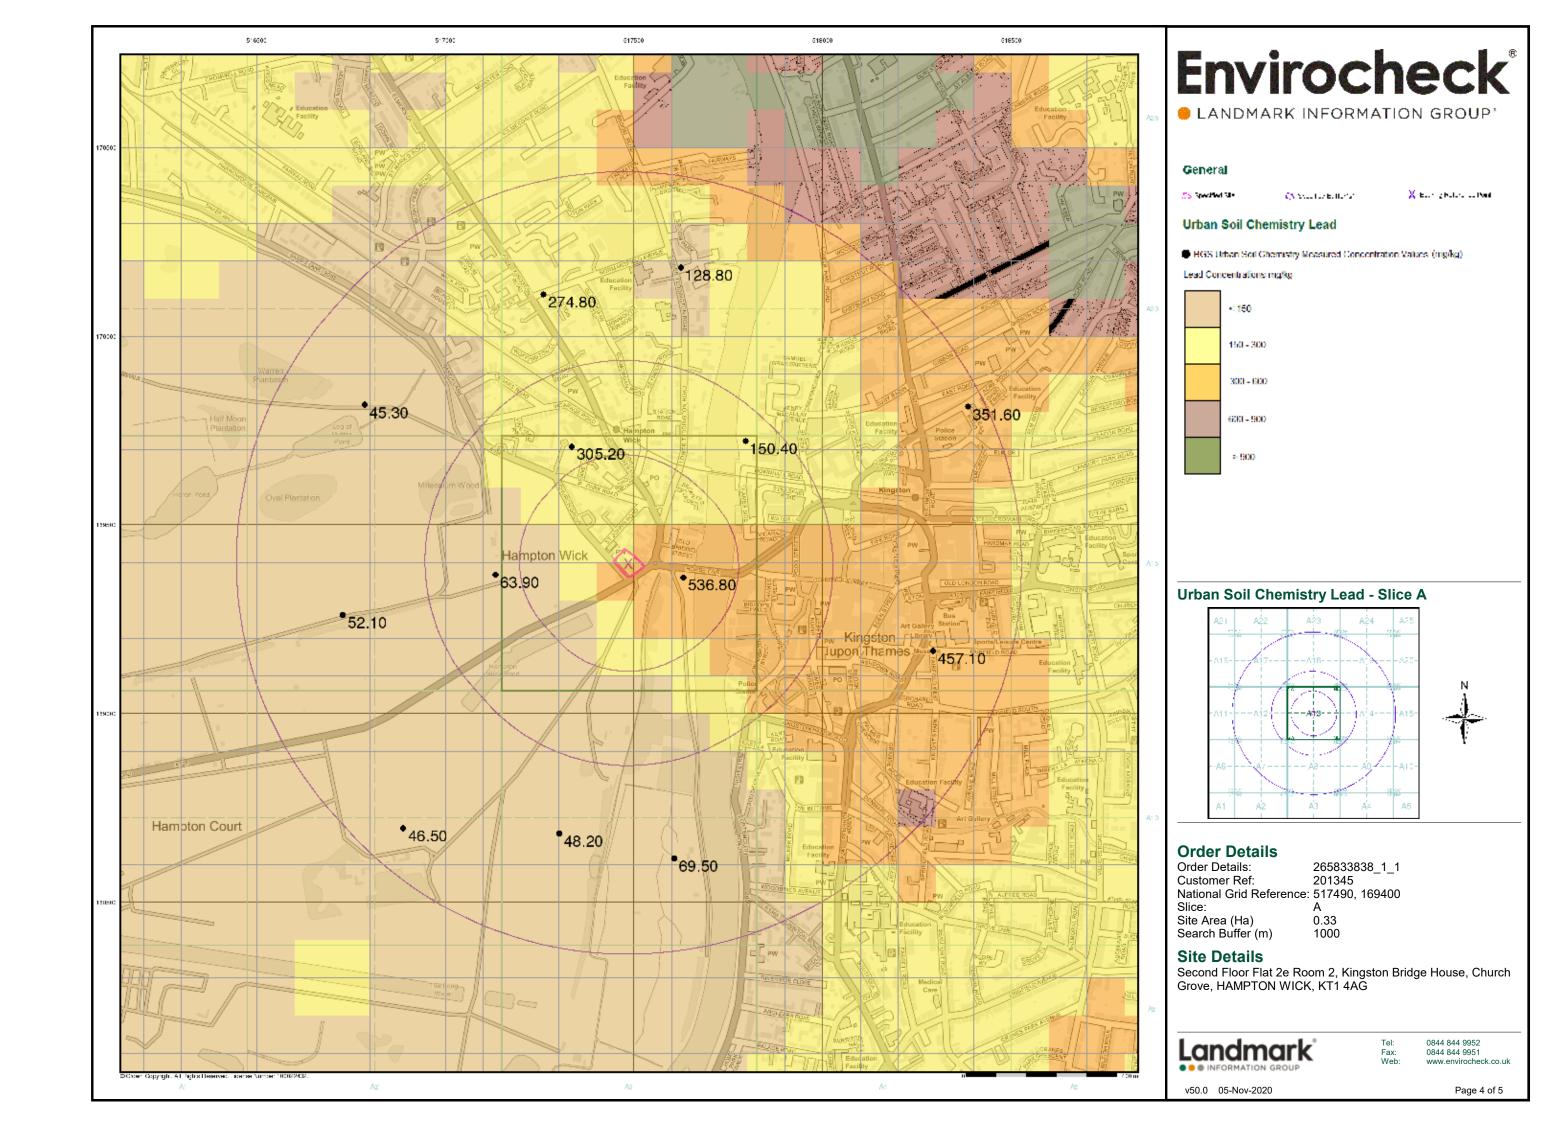

uffer(s)) | X | Beautig Reference Point.

### Industrial Land Use

- 🗼 Conte non e Trade Phasin Fri -
- 大 Tue State DN I
- | 大 Points of Harrest Commercial Services:
- 🛕 Points of interest Soupetion and Health .
- 📥 Points of Interest Variationaring and Production
- \* Points of interest Public Infrastructure.
- 😾 Points of interest Recreations, and Sharehmental.
- 🔍 Underground 5 coaleal Cubics

### Industrial Land Use Map - Slice A



### **Order Details**

Order Number: 265833838\_1\_1 Customer Ref: 201345 National Grid Reference: 517490, 169400

Site Area (Ha): Search Buffer (m): 0.33 1000

### Site Details

Second Floor Flat 2e Room 2, Kingston Bridge House, Church Grove, HAMPTON WICK, KT1 4AG



0844 844 9952

A Landmark Information Group Service v50.0 05-Nov-2020 Page 2 of 6