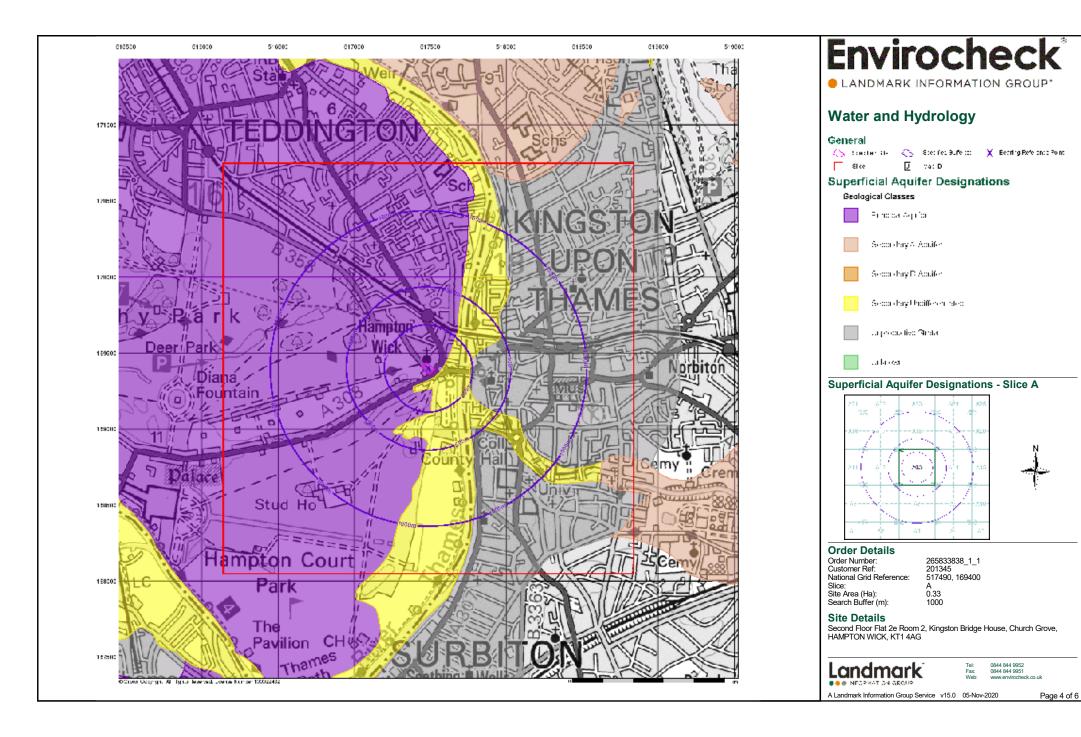

## Water & Hydrology

Page 14 of 26

| Map<br>ID | Details                                                                                                                                                                                                 | Quadrant<br>Reference<br>(Compass<br>Direction) | Estimated<br>Distance<br>From Site | Contact | NGR              |
|-----------|---------------------------------------------------------------------------------------------------------------------------------------------------------------------------------------------------------|-------------------------------------------------|------------------------------------|---------|------------------|
|           | Areas Benefiting from Flood Defences None                                                                                                                                                               |                                                 |                                    |         |                  |
|           | BGS Groundwater Flooding Susceptibility                                                                                                                                                                 |                                                 |                                    |         |                  |
|           | Flooding Type: Potential for Groundwater Flooding of Property Situated Below Ground Level                                                                                                               | A13SW<br>(E)                                    | 0                                  | 5       | 517486<br>169398 |
|           | Bedrock Aquifer Designations Aquifer Desination: Unproductive Strata                                                                                                                                    | A13SW<br>(E)                                    | 0                                  | 2       | 517486<br>169398 |
|           | Superficial Aquifer Designations Aquifer Designation: Principal Aquifer                                                                                                                                 | A13SW                                           | 0                                  | 2       | 517486           |
|           |                                                                                                                                                                                                         | (E)                                             |                                    |         | 169398           |
| 52        | OS Water Network Lines  Watercourse Form: Inland river Watercourse Length: 7.2  Watercourse Level: On ground surface Watercourse Name: Not Supplied Permanent: True Catchment Name: Thames Primacy: 1   | A13SE<br>(E)                                    | 44                                 | 6       | 517564<br>169367 |
| 53        | OS Water Network Lines  Watercourse Form: Inland river Watercourse Length: 103.8  Watercourse Level: Not Supplied Watercourse Name: Not Supplied Permanent: True Catchment Name: Thames Primacy: 1      | A13SE<br>(E)                                    | 44                                 | 6       | 517568<br>169373 |
| 54        | OS Water Network Lines  Watercourse Form: Inland river Watercourse Length: 349.5  Watercourse Level: On ground surface Watercourse Name: Not Supplied Permanent: True Catchment Name: Thames Primacy: 1 | A13SE<br>(E)                                    | 44                                 | 6       | 517564<br>169367 |
| 55        | OS Water Network Lines  Watercourse Form: Inland river Watercourse Length: 74.7  Watercourse Level: On ground surface Watercourse Name: Not Supplied Permanent: True Catchment Name: Thames Primacy: 1  | A13SE<br>(SE)                                   | 44                                 | 6       | 517560<br>169359 |
| 56        | OS Water Network Lines  Watercourse Form: Inland river Watercourse Length: 5.0 Watercourse Level: On ground surface Watercourse Name: Not Supplied Permanent: True Catchment Name: Thames Primacy: 1    | A13SE<br>(SE)                                   | 77                                 | 6       | 517534<br>169299 |
| 57        | OS Water Network Lines  Watercourse Form: Inland river Watercourse Length: 163.3  Watercourse Level: On ground surface Watercourse Name: Not Supplied Permanent: True Catchment Name: Thames Primacy: 1 | A13SE<br>(SE)                                   | 81                                 | 6       | 517539<br>169297 |
| 58        | OS Water Network Lines  Watercourse Form: Inland river Watercourse Length: 33.8  Watercourse Level: On ground surface Watercourse Name: Not Supplied Permanent: True Catchment Name: Thames Primacy: 1  | A13NE<br>(E)                                    | 139                                | 6       | 517665<br>169409 |