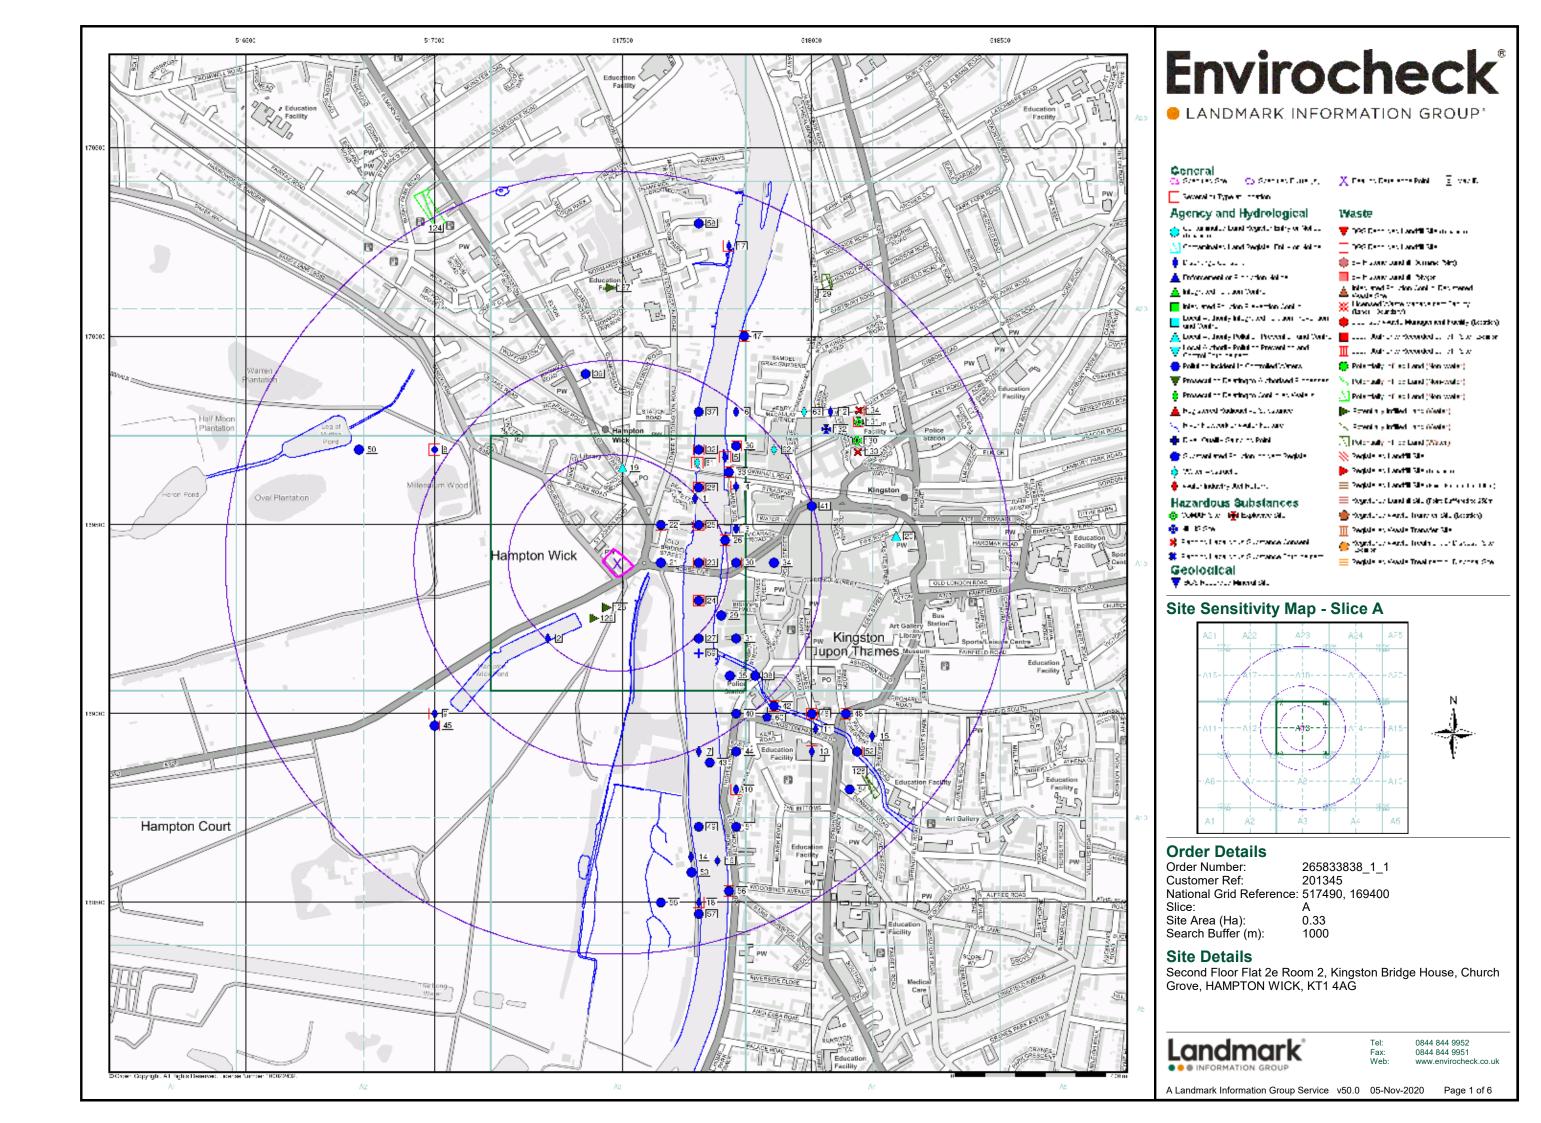

### **Ecology**

| Map<br>ID |                                                                                                                                 | Details                                                                                                                       | Quadrant<br>Reference<br>(Compass<br>Direction) | Estimated<br>Distance<br>From Site | Contact | NGR              |
|-----------|---------------------------------------------------------------------------------------------------------------------------------|-------------------------------------------------------------------------------------------------------------------------------|-------------------------------------------------|------------------------------------|---------|------------------|
|           | Nitrate Vulnerable 2                                                                                                            |                                                                                                                               |                                                 |                                    |         |                  |
| 1         | Name:<br>Description:<br>Source:                                                                                                | Hogsmill Nvz<br>Surface Water<br>Environment Agency, Head Office                                                              | A14SW<br>(E)                                    | 352                                | 2       | 517850<br>169250 |
|           | Sites of Special Sci                                                                                                            | entific Interest                                                                                                              |                                                 |                                    |         |                  |
| 2         | Name:<br>Multiple Areas:<br>Total Area(m²):<br>Source:<br>Reference:<br>Designation Details:<br>Designation Date:<br>Date Type: | Bushy Park And Home Park Y 5403900.74 Natural England 2000738 Site Of Special Scientific Interest 5th September 2014 Notified | A13SE<br>(S)                                    | 33                                 | 1       | 517505<br>169334 |

Order Number: 265833838\_1\_1 Date: 05-Nov-2020 rpr\_ec\_datasheet v53.0 A Landmark Information Group Service

Page 2 of 26

| Map<br>ID |                                                                                                                   | Details                                                                                                                                             | Quadrant<br>Reference<br>(Compass<br>Direction) | Estimated<br>Distance<br>From Site | Contact | NGR              |
|-----------|-------------------------------------------------------------------------------------------------------------------|-----------------------------------------------------------------------------------------------------------------------------------------------------|-------------------------------------------------|------------------------------------|---------|------------------|
| 3         | Listed Buildings Name: Location: Reference: Other Reference: Grade: Registered Date: Source: Positional Accuracy: | Home Park House Not Supplied 1080803 205369 Grade II Listed Building 6th January 1977 Historic England Positioned by the supplier                   | A13SE<br>(SE)                                   | 29                                 | 3       | 517522<br>169349 |
| 3         | Listed Buildings Name: Location: Reference: Other Reference: Grade: Registered Date: Source: Positional Accuracy: | The Gatehouse Not Supplied 1193021 205368 Grade II Listed Building 6th January 1977 Historic England Positioned by the supplier                     | A13SE<br>(SE)                                   | 29                                 | 3       | 517528<br>169353 |
| 3         | Listed Buildings Name: Location: Reference: Other Reference: Grade: Registered Date: Source: Positional Accuracy: | Hampton Wick War Memorial Not Supplied 1430664 Not Supplied Grade II Listed Building 19th November 2015 Historic England Positioned by the supplier | A13SE<br>(SE)                                   | 31                                 | 3       | 517547<br>169367 |
| 3         | Listed Buildings Name: Location: Reference: Other Reference: Grade: Registered Date: Source: Positional Accuracy: | Lodge To Hampton Court Park Not Supplied 1358102 205370 Grade II Listed Building 25th June 1983 Historic England Positioned by the supplier         | A13SE<br>(SE)                                   | 38                                 | 3       | 517516<br>169334 |
| 4         | Listed Buildings Name: Location: Reference: Other Reference: Grade: Registered Date: Source: Positional Accuracy: | Church Of St John Not Supplied 1080843 205261 Grade II Listed Building 25th June 1983 Historic England Positioned by the supplier                   | A13NW<br>(NW)                                   | 32                                 | 3       | 517441<br>169444 |
| 5         | Listed Buildings Name: Location: Reference: Other Reference: Grade: Registered Date: Source: Positional Accuracy: | 9, High Street Not Supplied 1357704 205444 Grade II Listed Building 25th June 1983 Historic England Positioned by the supplier                      | A13NE<br>(NE)                                   | 60                                 | 3       | 517553<br>169449 |
| 5         | Listed Buildings Name: Location: Reference: Other Reference: Grade: Registered Date: Source: Positional Accuracy: | 2, High Street Not Supplied 1065421 205445 Grade II Listed Building 25th June 1983 Historic England Positioned by the supplier                      | A13NE<br>(NE)                                   | 81                                 | 3       | 517580<br>169452 |
| 5         | Listed Buildings Name: Location: Reference: Other Reference: Grade: Registered Date: Source: Positional Accuracy: | 4, High Street Not Supplied 1065422 205446 Grade II Listed Building 25th June 1983 Historic England Positioned by the supplier                      | A13NE<br>(NE)                                   | 85                                 | 3       | 517582<br>169456 |

### LANDMARK INFORMATION GROUP\*

| Map<br>ID |                                                                                                                   | Details                                                                                                                                                                          | Quadrant<br>Reference<br>(Compass<br>Direction) | Estimated<br>Distance<br>From Site | Contact | NGR              |
|-----------|-------------------------------------------------------------------------------------------------------------------|----------------------------------------------------------------------------------------------------------------------------------------------------------------------------------|-------------------------------------------------|------------------------------------|---------|------------------|
| 5         | Listed Buildings Name: Location: Reference: Other Reference: Grade: Registered Date: Source: Positional Accuracy: | 6 And 8, High Street Not Supplied 1065423 205447 Grade II Listed Building 25th June 1983 Historic England Positioned by the supplier                                             | A13NE<br>(NE)                                   | 94                                 | 3       | 517583<br>169467 |
| 6         | Listed Buildings Name: Location: Reference: Other Reference: Grade: Registered Date: Source: Positional Accuracy: | 16, High Street Not Supplied 1065424 205448 Grade II Listed Building 16th April 1971 Historic England Positioned by the supplier                                                 | A13NE<br>(NE)                                   | 124                                | 3       | 517588<br>169504 |
| 6         | Listed Buildings Name: Location: Reference: Other Reference: Grade: Registered Date: Source: Positional Accuracy: | River Cottage Not Supplied 1285694 205549 Grade II Listed Building 14th January 1974 Historic England Positioned by the supplier                                                 | A13NE<br>(NE)                                   | 136                                | 3       | 517588<br>169520 |
| 6         | Listed Buildings Name: Location: Reference: Other Reference: Grade: Registered Date: Source: Positional Accuracy: | 4, Lower Teddington Road Not Supplied 1065385 205550 Grade II Listed Building 25th June 1983 Historic England Positioned by the supplier                                         | A13NE<br>(NE)                                   | 147                                | 3       | 517591<br>169533 |
| 6         | Listed Buildings Name: Location: Reference: Other Reference: Grade: Registered Date: Source: Positional Accuracy: | 6, Lower Teddington Road Not Supplied 1357724 205551 Grade II Listed Building 25th June 1983 Historic England Positioned by the supplier                                         | A13NE<br>(NE)                                   | 165                                | 3       | 517598<br>169551 |
| 7         | Listed Buildings Name: Location: Reference: Other Reference: Grade: Registered Date: Source: Positional Accuracy: | Former Hampton Wick Local Board Offices And Udc Office Not Supplied 1412912 Not Supplied Grade II Listed Building 22nd February 2013 Historic England Positioned by the supplier | A13NE<br>(N)                                    | 154                                | 3       | 517517<br>169583 |
| 7         | Listed Buildings Name: Location: Reference: Other Reference: Grade: Registered Date: Source: Positional Accuracy: | 60, High Street Not Supplied 1065425 205449 Grade II Listed Building 25th June 1983 Historic England Positioned by the supplier                                                  | A13NE<br>(N)                                    | 195                                | 3       | 517539<br>169619 |
| 8         | Listed Buildings Name: Location: Reference: Other Reference: Grade: Registered Date: Source: Positional Accuracy: | Kingston Bridge Not Supplied 1065378 205538 Grade II* Listed Building 2nd September 1952 Historic England Positioned by the supplier                                             | A13SE<br>(E)                                    | 163                                | 3       | 517690<br>169379 |

| Map<br>ID |                                                                                                                   | Details                                                                                                                                                                                                                       | Quadrant<br>Reference<br>(Compass<br>Direction) | Estimated<br>Distance<br>From Site | Contact | NGR              |
|-----------|-------------------------------------------------------------------------------------------------------------------|-------------------------------------------------------------------------------------------------------------------------------------------------------------------------------------------------------------------------------|-------------------------------------------------|------------------------------------|---------|------------------|
| 8         | Listed Buildings Name: Location: Reference: Other Reference: Grade: Registered Date: Source: Positional Accuracy: | Kingston Bridge Not Supplied 1300232 203099 Grade II* Listed Building 30th July 1951 Historic England Positioned by the supplier                                                                                              | A13SE<br>(E)                                    | 210                                | 3       | 517736<br>169371 |
| 9         | Listed Buildings Name: Location: Reference: Other Reference: Grade: Registered Date: Source: Positional Accuracy: | Wall Running East Along Hampton Court Road Turning South At Home Park House, Terminating At Ivy Cottage Not Supplied 1358101 205367 Grade II Listed Building 25th June 1983 Historic England Positioned by the supplier       | A13SE<br>(S)                                    | 167                                | 3       | 517515<br>169198 |
| 10        | Listed Buildings Name: Location: Reference: Other Reference: Grade: Registered Date: Source: Positional Accuracy: | 24-30, Park Road Not Supplied 1065365 205599 Grade II Listed Building 25th June 1983 Historic England Positioned by the supplier                                                                                              | A13NW<br>(NW)                                   | 200                                | 3       | 517392<br>169617 |
| 11        | Listed Buildings Name: Location: Reference: Other Reference: Grade: Registered Date: Source: Positional Accuracy: | Old Icehouse Not Supplied 1080800 205363 Grade II Listed Building 25th June 1983 Historic England Positioned by the supplier                                                                                                  | A13SW<br>(S)                                    | 209                                | 3       | 517475<br>169153 |
| 12        | Listed Buildings Name: Location: Reference: Other Reference: Grade: Registered Date: Source: Positional Accuracy: | 40, Park Road Not Supplied 1180634 205600 Grade II Listed Building 25th June 1983 Historic England Positioned by the supplier                                                                                                 | A13NW<br>(NW)                                   | 247                                | 3       | 517336<br>169639 |
| 13        | Listed Buildings Name: Location: Reference: Other Reference: Grade: Registered Date: Source: Positional Accuracy: | Northerly Of Two Riverside Pavilions Situated On Riverside Walk, To The Rear Of Nos 3 And 5, Thames Street Not Supplied 1185018 203187 Grade II Listed Building 6th October 1983 Historic England Positioned by the supplier  | A13SE<br>(SE)                                   | 254                                | 3       | 517746<br>169261 |
| 13        | Listed Buildings Name: Location: Reference: Other Reference: Grade: Registered Date: Source: Positional Accuracy: | Southerly Of Two Riverside Pavilions Situated On Riverside Walk, To The Rear Of Nos. 3 And 5, Thames Street Not Supplied 1358453 203188 Grade II Listed Building 6th October 1983 Historic England Positioned by the supplier | A13SE<br>(SE)                                   | 267                                | 3       | 517744<br>169235 |
| 14        | Listed Buildings Name: Location: Reference: Other Reference: Grade: Registered Date: Source: Positional Accuracy: | Riverside Not Supplied 1194424 205552 Grade II Listed Building 25th June 1983 Historic England Positioned by the supplier                                                                                                     | A13NE<br>(NE)                                   | 334                                | 3       | 517670<br>169706 |

### LANDMARK INFORMATION GROUP\*

| Map<br>ID |                                                                                                                   | Details                                                                                                                                                            | Quadrant<br>Reference<br>(Compass<br>Direction) | Estimated<br>Distance<br>From Site | Contact | NGR              |
|-----------|-------------------------------------------------------------------------------------------------------------------|--------------------------------------------------------------------------------------------------------------------------------------------------------------------|-------------------------------------------------|------------------------------------|---------|------------------|
| 15        | Listed Buildings Name: Location: Reference: Other Reference: Grade: Registered Date: Source: Positional Accuracy: | 11, Thames Street Not Supplied 1080053 203189 Grade II Listed Building 6th October 1983 Historic England Positioned by the supplier                                | A14SW<br>(E)                                    | 340                                | 3       | 517846<br>169271 |
| 15        | Listed Buildings Name: Location: Reference: Other Reference: Grade: Registered Date: Source: Positional Accuracy: | 3 And 5, Thames Street Not Supplied 1080052 203186 Grade II Listed Building 6th October 1983 Historic England Positioned by the supplier                           | A14SW<br>(SE)                                   | 348                                | 3       | 517845<br>169249 |
| 15        | Listed Buildings Name: Location: Reference: Other Reference: Grade: Registered Date: Source: Positional Accuracy: | 1, Thames Street With Building Adjoining At Rear Not Supplied 1299863 203185 Grade II Listed Building 11th June 1975 Historic England Positioned by the supplier   | A14SW<br>(SE)                                   | 354                                | 3       | 517847<br>169238 |
| 15        | Listed Buildings Name: Location: Reference: Other Reference: Grade: Registered Date: Source: Positional Accuracy: | 14, Market Place Not Supplied 1080079 203158 Grade II Listed Building 30th July 1951 Historic England Positioned by the supplier                                   | A14SW<br>(E)                                    | 369                                | 3       | 517872<br>169259 |
| 15        | Listed Buildings Name: Location: Reference: Other Reference: Grade: Registered Date: Source: Positional Accuracy: | 15 And 16 Market Place, Kingston Upon Thames Not Supplied 1184764 203159 Grade II Listed Building 6th October 1983 Historic England Positioned by the supplier     | A14SW<br>(E)                                    | 374                                | 3       | 517876<br>169257 |
| 15        | Listed Buildings Name: Location: Reference: Other Reference: Grade: Registered Date: Source: Positional Accuracy: | Market House Not Supplied 1358428 203153 Grade II* Listed Building 10th June 1983 Historic England Positioned by the supplier                                      | A14SW<br>(SE)                                   | 403                                | 3       | 517895<br>169225 |
| 15        | Listed Buildings Name: Location: Reference: Other Reference: Grade: Registered Date: Source: Positional Accuracy: | Memorial Gates Outside Church Of All Saints Not Supplied 1432596 Not Supplied Grade II Listed Building 14th April 2016 Historic England Positioned by the supplier | A14SW<br>(E)                                    | 404                                | 3       | 517906<br>169251 |
| 16        | Listed Buildings Name: Location: Reference: Other Reference: Grade: Registered Date: Source: Positional Accuracy: | 26 And 28, Thames Street Not Supplied 1358454 203191 Grade II Listed Building 6th October 1983 Historic England Positioned by the supplier                         | A14SW<br>(E)                                    | 347                                | 3       | 517869<br>169331 |

| Map<br>ID |                                                                                                                   | Details                                                                                                                                                                   | Quadrant<br>Reference<br>(Compass<br>Direction) | Estimated<br>Distance<br>From Site | Contact | NGR              |
|-----------|-------------------------------------------------------------------------------------------------------------------|---------------------------------------------------------------------------------------------------------------------------------------------------------------------------|-------------------------------------------------|------------------------------------|---------|------------------|
| 16        | Listed Buildings Name: Location: Reference: Other Reference: Grade: Registered Date: Source: Positional Accuracy: | 18, Thames Street Not Supplied 1185038 203190 Grade II Listed Building 6th October 1983 Historic England Positioned by the supplier                                       | A14SW<br>(E)                                    | 348                                | 3       | 517866<br>169311 |
| 17        | Listed Buildings Name: Location: Reference: Other Reference: Grade: Registered Date: Source: Positional Accuracy: | Walnut Tree House Not Supplied 1065386 205553 Grade II Listed Building 2nd September 1952 Historic England Positioned by the supplier                                     | A18SE<br>(NE)                                   | 383                                | 3       | 517650<br>169776 |
| 18        | Listed Buildings Name: Location: Reference: Other Reference: Grade: Registered Date: Source: Positional Accuracy: | Church Of All Saints Not Supplied 1358437 203096 Grade I Listed Building 30th July 1951 Historic England Positioned by the supplier                                       | A14SW<br>(E)                                    | 387                                | 3       | 517903<br>169300 |
| 18        | Listed Buildings Name: Location: Reference: Other Reference: Grade: Registered Date: Source: Positional Accuracy: | Pair Of Gate Piers At Entrance To All Saints Churchyard Not Supplied 1184174 203097 Grade II Listed Building 6th October 1983 Historic England Positioned by the supplier | A14SW<br>(E)                                    | 420                                | 3       | 517940<br>169313 |
| 19        | Listed Buildings Name: Location: Reference: Other Reference: Grade: Registered Date: Source: Positional Accuracy: | 6-9,Market Place Not Supplied 1358429 203157 Grade II Listed Building 6th October 1983 Historic England Positioned by the supplier                                        | A14SW<br>(SE)                                   | 389                                | 3       | 517866<br>169199 |
| 19        | Listed Buildings Name: Location: Reference: Other Reference: Grade: Registered Date: Source: Positional Accuracy: | Druids Head Public House Not Supplied 1184751 203156 Grade II* Listed Building 6th October 1983 Historic England Positioned by the supplier                               | A14SW<br>(SE)                                   | 423                                | 3       | 517883<br>169162 |
| 19        | Listed Buildings Name: Location: Reference: Other Reference: Grade: Registered Date: Source: Positional Accuracy: | Shrubsole Memorial Not Supplied 1299987 203154 Grade II Listed Building 10th June 1983 Historic England Positioned by the supplier                                        | A14SW<br>(SE)                                   | 424                                | 3       | 517895<br>169182 |
| 20        | Listed Buildings Name: Location: Reference: Other Reference: Grade: Registered Date: Source: Positional Accuracy: | Former Bentalls Department Store Not Supplied 1396407 508404 Grade II Listed Building 17th January 2011 Historic England Positioned by the supplier                       | A14SW<br>(E)                                    | 421                                | 3       | 517947<br>169364 |

| Map<br>ID |                                                                                                                   | Details                                                                                                                                         | Quadrant<br>Reference<br>(Compass<br>Direction) | Estimated<br>Distance<br>From Site | Contact | NGR              |
|-----------|-------------------------------------------------------------------------------------------------------------------|-------------------------------------------------------------------------------------------------------------------------------------------------|-------------------------------------------------|------------------------------------|---------|------------------|
| 21        | Listed Buildings Name: Location: Reference: Other Reference: Grade: Registered Date: Source: Positional Accuracy: | 23, Market Place Not Supplied 1358430 203160 Grade II Listed Building 30th July 1951 Historic England Positioned by the supplier                | A14SW<br>(E)                                    | 422                                | 3       | 517929<br>169262 |
| 21        | Listed Buildings Name: Location: Reference: Other Reference: Grade: Registered Date: Source: Positional Accuracy: | 13 And 15, Church Street Not Supplied 1184139 203095 Grade II Listed Building 6th October 1983 Historic England Positioned by the supplier      | A14SW<br>(E)                                    | 429                                | 3       | 517944<br>169290 |
| 21        | Listed Buildings Name: Location: Reference: Other Reference: Grade: Registered Date: Source: Positional Accuracy: | 3 And 5, Church Street Not Supplied 1300279 203090 Grade II Listed Building 6th October 1983 Historic England Positioned by the supplier        | A14SW<br>(E)                                    | 431                                | 3       | 517940<br>169268 |
| 21        | Listed Buildings Name: Location: Reference: Other Reference: Grade: Registered Date: Source: Positional Accuracy: | 24 And 24a, Market Place Not Supplied 1299945 203161 Grade II Listed Building 6th October 1983 Historic England Positioned by the supplier      | A14SW<br>(E)                                    | 432                                | 3       | 517932<br>169241 |
| 21        | Listed Buildings Name: Location: Reference: Other Reference: Grade: Registered Date: Source: Positional Accuracy: | 6, 8 And 8a, Church Street Not Supplied 1358436 203093 Grade II Listed Building 6th October 1983 Historic England Positioned by the supplier    | A14SW<br>(E)                                    | 448                                | 3       | 517957<br>169264 |
| 21        | Listed Buildings Name: Location: Reference: Other Reference: Grade: Registered Date: Source: Positional Accuracy: | 14 And 16, Church Street Not Supplied 1080096 203094 Grade II Listed Building 6th October 1983 Historic England Positioned by the supplier      | A14SW<br>(E)                                    | 451                                | 3       | 517966<br>169288 |
| 21        | Listed Buildings Name: Location: Reference: Other Reference: Grade: Registered Date: Source: Positional Accuracy: | 4, Church Street Not Supplied 1184118 203092 Grade II Listed Building 6th October 1983 Historic England Positioned by the supplier              | A14SW<br>(E)                                    | 452                                | 3       | 517958<br>169254 |
| 21        | Listed Buildings Name: Location: Reference: Other Reference: Grade: Registered Date: Source: Positional Accuracy: | Former Old Crown Public House Not Supplied 1080095 203091 Grade II Listed Building 19th August 1982 Historic England Positioned by the supplier | A14SW<br>(E)                                    | 459                                | 3       | 517960<br>169239 |

| Map<br>ID |                                                                                                                   | Details                                                                                                                                                                                                               | Quadrant<br>Reference<br>(Compass<br>Direction) | Estimated<br>Distance<br>From Site | Contact | NGR              |
|-----------|-------------------------------------------------------------------------------------------------------------------|-----------------------------------------------------------------------------------------------------------------------------------------------------------------------------------------------------------------------|-------------------------------------------------|------------------------------------|---------|------------------|
| 21        | Listed Buildings Name: Location: Reference: Other Reference: Grade: Registered Date: Source: Positional Accuracy: | Kingston Upon Thames War Memorial Not Supplied 1080054 203193 Grade II* Listed Building 6th October 1983 Historic England Positioned by the supplier                                                                  | A14SW<br>(E)                                    | 466                                | 3       | 517984<br>169295 |
| 22        | Listed Buildings Name: Location: Reference: Other Reference: Grade: Registered Date: Source: Positional Accuracy: | Former Griffin Hotel, Now Griffin Centre, Including Shops, Bar And First-Floor Former Assembly Room Not Supplied 1080078 203155 Grade II Listed Building 6th October 1983 Historic England Positioned by the supplier | A14SW<br>(SE)                                   | 430                                | 3       | 517881<br>169147 |
| 22        | Listed Buildings Name: Location: Reference: Other Reference: Grade: Registered Date: Source: Positional Accuracy: | 41, Market Place Not Supplied 1184812 203163 Grade II Listed Building 6th October 1983 Historic England Positioned by the supplier                                                                                    | A14SW<br>(SE)                                   | 453                                | 3       | 517907<br>169144 |
| 22        | Listed Buildings Name: Location: Reference: Other Reference: Grade: Registered Date: Source: Positional Accuracy: | 4, Eden Street Not Supplied 1300197 203106 Grade II Listed Building 6th October 1983 Historic England Positioned by the supplier                                                                                      | A14SW<br>(SE)                                   | 468                                | 3       | 517911<br>169123 |
| 23        | Listed Buildings Name: Location: Reference: Other Reference: Grade: Registered Date: Source: Positional Accuracy: | 30, Market Place Not Supplied 1080080 203162 Grade II Listed Building 6th October 1983 Historic England Positioned by the supplier                                                                                    | A14SW<br>(SE)                                   | 443                                | 3       | 517928<br>169202 |
| 24        | Listed Buildings Name: Location: Reference: Other Reference: Grade: Registered Date: Source: Positional Accuracy: | Clattern Bridge Not Supplied 1080064 203119 Grade I Listed Building 30th July 1951 Historic England Positioned by the supplier                                                                                        | A14SW<br>(SE)                                   | 446                                | 3       | 517859<br>169093 |
| 25        | Listed Buildings Name: Location: Reference: Other Reference: Grade: Registered Date: Source: Positional Accuracy: | The Grove Not Supplied 1065387 205554 Grade II Listed Building 25th June 1983 Historic England Positioned by the supplier                                                                                             | A18SE<br>(NE)                                   | 453                                | 3       | 517684<br>169837 |
| 26        | Listed Buildings Name: Location: Reference: Other Reference: Grade: Registered Date: Source: Positional Accuracy: | 40,High Street Not Supplied 1080068 203124 Grade II Listed Building 27th April 1983 Historic England Positioned by the supplier                                                                                       | A8NE<br>(SE)                                    | 459                                | 3       | 517792<br>169014 |

Page 9 of 26

| Map<br>ID |                                                                                                                   | Details                                                                                                                                                             | Quadrant<br>Reference<br>(Compass<br>Direction) | Estimated<br>Distance<br>From Site | Contact | NGR              |
|-----------|-------------------------------------------------------------------------------------------------------------------|---------------------------------------------------------------------------------------------------------------------------------------------------------------------|-------------------------------------------------|------------------------------------|---------|------------------|
| 26        | Listed Buildings Name: Location: Reference: Other Reference: Grade: Registered Date: Source: Positional Accuracy: | 17, High Street Not Supplied 1080067 203122 Grade II Listed Building 30th July 1951 Historic England Positioned by the supplier                                     | A9NW<br>(SE)                                    | 468                                | 3       | 517826<br>169030 |
| 27        | Listed Buildings Name: Location: Reference: Other Reference: Grade: Registered Date: Source: Positional Accuracy: | Coronation Stone Not Supplied 1080066 203121 Grade I Listed Building 6th October 1983 Historic England Positioned by the supplier                                   | A14SW<br>(SE)                                   | 468                                | 3       | 517867<br>169070 |
| 27        | Listed Buildings Name: Location: Reference: Other Reference: Grade: Registered Date: Source: Positional Accuracy: | The Guildhall Not Supplied 1080065 203120 Grade II Listed Building 6th October 1983 Historic England Positioned by the supplier                                     | A14SW<br>(SE)                                   | 504                                | 3       | 517912<br>169065 |
| 28        | Listed Buildings Name: Location: Reference: Other Reference: Grade: Registered Date: Source: Positional Accuracy: | Monument To Timothy Bennet, At Corner With Park Road Not Supplied 1252096 435041 Grade II Listed Building 25th May 1983 Historic England Positioned by the supplier | A12NE<br>(NW)                                   | 480                                | 3       | 517086<br>169720 |
| 28        | Listed Buildings Name: Location: Reference: Other Reference: Grade: Registered Date: Source: Positional Accuracy: | Bushy House□ The Thatched House Not Supplied 1252095 435040 Grade II Listed Building 25th May 1983 Historic England Positioned by the supplier                      | A17SE<br>(NW)                                   | 522                                | 3       | 517064<br>169758 |
| 29        | Listed Buildings Name: Location: Reference: Other Reference: Grade: Registered Date: Source: Positional Accuracy: | Picton House Not Supplied 1080069 203125 Grade II* Listed Building 20th February 1970 Historic England Positioned by the supplier                                   | A8NE<br>(SE)                                    | 496                                | 3       | 517781<br>168961 |
| 30        | Listed Buildings Name: Location: Reference: Other Reference: Grade: Registered Date: Source: Positional Accuracy: | United Reformed Church Not Supplied 1300202 203108 Grade II Listed Building 6th October 1983 Historic England Positioned by the supplier                            | A14SW<br>(SE)                                   | 528                                | 3       | 517997<br>169150 |
| 31        | Listed Buildings Name: Location: Reference: Other Reference: Grade: Registered Date: Source: Positional Accuracy: | 37-41, High Street Not Supplied 1358459 203123 Grade II* Listed Building 30th July 1951 Historic England Positioned by the supplier                                 | A8NE<br>(SE)                                    | 558                                | 3       | 517802<br>168900 |

### LANDMARK INFORMATION GROUP\*

| Map<br>ID |                                                                                                                   | Details                                                                                                                                                      | Quadrant<br>Reference<br>(Compass<br>Direction) | Estimated<br>Distance<br>From Site | Contact | NGR              |
|-----------|-------------------------------------------------------------------------------------------------------------------|--------------------------------------------------------------------------------------------------------------------------------------------------------------|-------------------------------------------------|------------------------------------|---------|------------------|
| 32        | Listed Buildings Name: Location: Reference: Other Reference: Grade: Registered Date: Source: Positional Accuracy: | Boundary Walls To Hampton Court Park Not Supplied 1080802 205366 Grade II Listed Building 25th June 1983 Historic England Positioned by the supplier         | A8NW<br>(S)                                     | 620                                | 3       | 517437<br>168744 |
| 33        | Listed Buildings Name: Location: Reference: Other Reference: Grade: Registered Date: Source: Positional Accuracy: | Former Head Post Office Not Supplied 1080100 203107 Grade II Listed Building 6th October 1983 Historic England Positioned by the supplier                    | A14SW<br>(SE)                                   | 632                                | 3       | 518100<br>169124 |
| 34        | Listed Buildings Name: Location: Reference: Other Reference: Grade: Registered Date: Source: Positional Accuracy: | 4, Oaklea Passage Not Supplied 1253326 203209 Grade II Listed Building 5th November 1990 Historic England Positioned by the supplier                         | A9NW<br>(SE)                                    | 672                                | 3       | 517940<br>168859 |
| 34        | Listed Buildings Name: Location: Reference: Other Reference: Grade: Registered Date: Source: Positional Accuracy: | 5 And 6, Oaklea Passage Not Supplied 1080081 203164 Grade II Listed Building 6th October 1983 Historic England Positioned by the supplier                    | A9NW<br>(SE)                                    | 682                                | 3       | 517954<br>168859 |
| 35        | Listed Buildings Name: Location: Reference: Other Reference: Grade: Registered Date: Source: Positional Accuracy: | Kingston Sorting Office Not Supplied 1080059 203210 Grade II Listed Building 26th February 1992 Historic England Positioned by the supplier                  | A14SE<br>(SE)                                   | 717                                | 3       | 518177<br>169087 |
| 36        | Listed Buildings Name: Location: Reference: Other Reference: Grade: Registered Date: Source: Positional Accuracy: | Hermes Hotel Not Supplied 1080044 203167 Grade II Listed Building 14th April 1978 Historic England Positioned by the supplier                                | A8SE<br>(SE)                                    | 720                                | 3       | 517808<br>168717 |
| 37        | Listed Buildings Name: Location: Reference: Other Reference: Grade: Registered Date: Source: Positional Accuracy: | Former Mortuary To Normansfield Hospital Not Supplied 1268285 461973 Grade II Listed Building 2nd September 1996 Historic England Positioned by the supplier | A18NW<br>(N)                                    | 734                                | 3       | 517290<br>170145 |
| 37        | Listed Buildings Name: Location: Reference: Other Reference: Grade: Registered Date: Source: Positional Accuracy: | Normansfield Hospital Not Supplied 1065379 205539 Grade II* Listed Building 25th May 1983 Historic England Positioned by the supplier                        | A18NW<br>(N)                                    | 773                                | 3       | 517259<br>170177 |

### LANDMARK INFORMATION GROUP\*

| Map<br>ID |                                                                                                                   | Details                                                                                                                                                                              | Quadrant<br>Reference<br>(Compass<br>Direction) | Estimated<br>Distance<br>From Site | Contact | NGR              |
|-----------|-------------------------------------------------------------------------------------------------------------------|--------------------------------------------------------------------------------------------------------------------------------------------------------------------------------------|-------------------------------------------------|------------------------------------|---------|------------------|
| 38        | Listed Buildings Name: Location: Reference: Other Reference: Grade: Registered Date: Source: Positional Accuracy: | Former Police Station Not Supplied 1184637 203145 Grade II Listed Building 6th October 1983 Historic England Positioned by the supplier                                              | A14SE<br>(E)                                    | 783                                | 3       | 518308<br>169334 |
| 38        | Listed Buildings Name: Location: Reference: Other Reference: Grade: Registered Date: Source: Positional Accuracy: | F.W. Paine Funeral Directors Not Supplied 1408487 Not Supplied Grade II Listed Building 31st January 2006 Historic England Positioned by the supplier                                | A14SE<br>(E)                                    | 798                                | 3       | 518322<br>169329 |
| 39        | Listed Buildings Name: Location: Reference: Other Reference: Grade: Registered Date: Source: Positional Accuracy: | Kingston Public Library, Museum And Art Gallery Not Supplied 1080102 203114 Grade II Listed Building 17th January 1973 Historic England Positioned by the supplier                   | A14SE<br>(E)                                    | 810                                | 3       | 518314<br>169197 |
| 39        | Listed Buildings Name: Location: Reference: Other Reference: Grade: Registered Date: Source: Positional Accuracy: | Stone From King Johns Palace, In The Courtyard Of The Public Library Not Supplied 1358458 203115 Grade II Listed Building 30th July 1951 Historic England Positioned by the supplier | A14SE<br>(E)                                    | 829                                | 3       | 518327<br>169174 |
| 40        | Listed Buildings Name: Location: Reference: Other Reference: Grade: Registered Date: Source: Positional Accuracy: | Former Granada Cinema Not Supplied 1358456 203201 Grade II Listed Building 30th January 1987 Historic England Positioned by the supplier                                             | A14NE<br>(E)                                    | 810                                | 3       | 518336<br>169438 |
| 40        | Listed Buildings Name: Location: Reference: Other Reference: Grade: Registered Date: Source: Positional Accuracy: | Bentalls Depository Not Supplied 1253306 203207 Grade II Listed Building 8th September 1989 Historic England Positioned by the supplier                                              | A14NE<br>(E)                                    | 849                                | 3       | 518373<br>169465 |
| 41        | Listed Buildings Name: Location: Reference: Other Reference: Grade: Registered Date: Source: Positional Accuracy: | Former Regal Cinema Not Supplied 1253350 203217 Grade II Listed Building 13th April 1993 Historic England Positioned by the supplier                                                 | A14NE<br>(E)                                    | 822                                | 3       | 518310<br>169641 |
| 42        | Listed Buildings Name: Location: Reference: Other Reference: Grade: Registered Date: Source: Positional Accuracy: | Surrey County Hall Not Supplied 1184834 203165 Grade II Listed Building 6th October 1983 Historic England Positioned by the supplier                                                 | A9SW<br>(SE)                                    | 835                                | 3       | 517978<br>168684 |

| Map<br>ID |                                                                                                                   | Details                                                                                                                                                                   | Quadrant<br>Reference<br>(Compass<br>Direction) | Estimated<br>Distance<br>From Site | Contact | NGR              |
|-----------|-------------------------------------------------------------------------------------------------------------------|---------------------------------------------------------------------------------------------------------------------------------------------------------------------------|-------------------------------------------------|------------------------------------|---------|------------------|
| 43        | Listed Buildings Name: Location: Reference: Other Reference: Grade: Registered Date: Source: Positional Accuracy: | 30, Old London Road Not Supplied 1080075 203146 Grade II Listed Building 6th October 1983 Historic England Positioned by the supplier                                     | A14SE<br>(E)                                    | 835                                | 3       | 518360<br>169332 |
| 44        | Listed Buildings Name: Location: Reference: Other Reference: Grade: Registered Date: Source: Positional Accuracy: | Former Artisans Workshops To Normansfield Hospital Not Supplied 1268321 461972 Grade II Listed Building 2nd September 1996 Historic England Positioned by the supplier    | A18NW<br>(N)                                    | 836                                | 3       | 517300<br>170252 |
| 45        | Listed Buildings Name: Location: Reference: Other Reference: Grade: Registered Date: Source: Positional Accuracy: | 43-47, Old London Road Not Supplied 1080073 203137 Grade II Listed Building 6th October 1983 Historic England Positioned by the supplier                                  | A14SE<br>(E)                                    | 875                                | 3       | 518402<br>169360 |
| 45        | Listed Buildings Name: Location: Reference: Other Reference: Grade: Registered Date: Source: Positional Accuracy: | Cleaves Almshouses Not Supplied 1184584 203138 Grade II* Listed Building 30th July 1951 Historic England Positioned by the supplier                                       | A14SE<br>(E)                                    | 917                                | 3       | 518444<br>169363 |
| 46        | Listed Buildings Name: Location: Reference: Other Reference: Grade: Registered Date: Source: Positional Accuracy: | Brick Boundary Walls Not Supplied 1358059 205244 Grade II Listed Building 25th June 1983 Historic England Positioned by the supplier                                      | A17SE<br>(NW)                                   | 906                                | 3       | 516828<br>170069 |
| 47        | Listed Buildings Name: Location: Reference: Other Reference: Grade: Registered Date: Source: Positional Accuracy: | Former Hawker Aircraft Experimental Shop, Siddeley House Not Supplied 1386815 474224 Grade II Listed Building 26th April 1999 Historic England Positioned by the supplier | A14NE<br>(E)                                    | 915                                | 3       | 518421<br>169584 |
| 47        | Listed Buildings Name: Location: Reference: Other Reference: Grade: Registered Date: Source: Positional Accuracy: | Former Sopwith Aviation Company Factory Not Supplied 1253383 436564 Grade II Listed Building 9th May 1994 Historic England Positioned by the supplier                     | A14NE<br>(E)                                    | 916                                | 3       | 518414<br>169620 |
| 48        | Listed Buildings Name: Location: Reference: Other Reference: Grade: Registered Date: Source: Positional Accuracy: | Milestone On Corner Of Surbiton Road And Portsmouth Road Not Supplied 1358452 203182 Grade II Listed Building 30th July 1951 Historic England Positioned by the supplier  | A9SW<br>(S)                                     | 924                                | 3       | 517833<br>168505 |

Heritage

Page 13 of 26

| Map<br>ID | Details                                                                                                                                                                                                                                                                  | Quadrant<br>Reference<br>(Compass<br>Direction) | Estimated<br>Distance<br>From Site | Contact | NGR              |
|-----------|--------------------------------------------------------------------------------------------------------------------------------------------------------------------------------------------------------------------------------------------------------------------------|-------------------------------------------------|------------------------------------|---------|------------------|
| 48        | Listed Buildings  Name: 3, Surbiton Road Location: Not Supplied Reference: 1299898 Other Reference: 203183 Grade: Grade II Listed Building Registered Date: 30th July 1951 Source: Historic England Positional Accuracy: Positioned by the supplier                      | A9SW<br>(S)                                     | 930                                | 3       | 517848<br>168505 |
| 49        | Listed Buildings  Name: Brick Boundary Walls Location: Not Supplied Reference: 1191699 Other Reference: 205245 Grade: Grade II Listed Building Registered Date: 25th June 1983 Source: Historic England Positional Accuracy: Positioned by the supplier                  | A7NW<br>(SW)                                    | 975                                | 3       | 516590<br>168938 |
| 50        | Listed Buildings  Name: Normansfield (Velma) Boathouse Location: Not Supplied Reference: 1418051 Other Reference: Not Supplied Grade: Grade II* Listed Building Registered Date: 11th July 2014 Source: Historic England Positional Accuracy: Positioned by the supplier | A18NE<br>(N)                                    | 979                                | 3       | 517811<br>170355 |
| 51        | Scheduled Monuments  Name: Clattern Bridge Reference: 1002021 Other Reference: LO 98 Area(m²): 332.08 Source: Historic England Registered Date: 16th February 1938                                                                                                       | A14SW<br>(SE)                                   | 438                                | 4       | 517848<br>169093 |

## Water & Hydrology

Page 14 of 26

| Map<br>ID | Details                                                                                                                                                                                                 | Quadrant<br>Reference<br>(Compass<br>Direction) | Estimated<br>Distance<br>From Site | Contact | NGR              |
|-----------|---------------------------------------------------------------------------------------------------------------------------------------------------------------------------------------------------------|-------------------------------------------------|------------------------------------|---------|------------------|
|           | Areas Benefiting from Flood Defences None                                                                                                                                                               |                                                 |                                    |         |                  |
|           | BGS Groundwater Flooding Susceptibility                                                                                                                                                                 |                                                 |                                    |         |                  |
|           | Flooding Type: Potential for Groundwater Flooding of Property Situated Below Ground Level                                                                                                               | A13SW<br>(E)                                    | 0                                  | 5       | 517486<br>169398 |
|           | Bedrock Aquifer Designations Aquifer Desination: Unproductive Strata                                                                                                                                    | A13SW<br>(E)                                    | 0                                  | 2       | 517486<br>169398 |
|           | Superficial Aquifer Designations Aquifer Designation: Principal Aquifer                                                                                                                                 | A13SW                                           | 0                                  | 2       | 517486           |
|           |                                                                                                                                                                                                         | (E)                                             |                                    |         | 169398           |
| 52        | OS Water Network Lines  Watercourse Form: Inland river Watercourse Length: 7.2  Watercourse Level: On ground surface Watercourse Name: Not Supplied Permanent: True Catchment Name: Thames Primacy: 1   | A13SE<br>(E)                                    | 44                                 | 6       | 517564<br>169367 |
| 53        | OS Water Network Lines  Watercourse Form: Inland river Watercourse Length: 103.8  Watercourse Level: Not Supplied Watercourse Name: Not Supplied Permanent: True Catchment Name: Thames Primacy: 1      | A13SE<br>(E)                                    | 44                                 | 6       | 517568<br>169373 |
| 54        | OS Water Network Lines  Watercourse Form: Inland river Watercourse Length: 349.5  Watercourse Level: On ground surface Watercourse Name: Not Supplied Permanent: True Catchment Name: Thames Primacy: 1 | A13SE<br>(E)                                    | 44                                 | 6       | 517564<br>169367 |
| 55        | OS Water Network Lines  Watercourse Form: Inland river Watercourse Length: 74.7  Watercourse Level: On ground surface Watercourse Name: Not Supplied Permanent: True Catchment Name: Thames Primacy: 1  | A13SE<br>(SE)                                   | 44                                 | 6       | 517560<br>169359 |
| 56        | OS Water Network Lines  Watercourse Form: Inland river Watercourse Length: 5.0 Watercourse Level: On ground surface Watercourse Name: Not Supplied Permanent: True Catchment Name: Thames Primacy: 1    | A13SE<br>(SE)                                   | 77                                 | 6       | 517534<br>169299 |
| 57        | OS Water Network Lines  Watercourse Form: Inland river Watercourse Length: 163.3  Watercourse Level: On ground surface Watercourse Name: Not Supplied Permanent: True Catchment Name: Thames Primacy: 1 | A13SE<br>(SE)                                   | 81                                 | 6       | 517539<br>169297 |
| 58        | OS Water Network Lines  Watercourse Form: Inland river Watercourse Length: 33.8  Watercourse Level: On ground surface Watercourse Name: Not Supplied Permanent: True Catchment Name: Thames Primacy: 1  | A13NE<br>(E)                                    | 139                                | 6       | 517665<br>169409 |