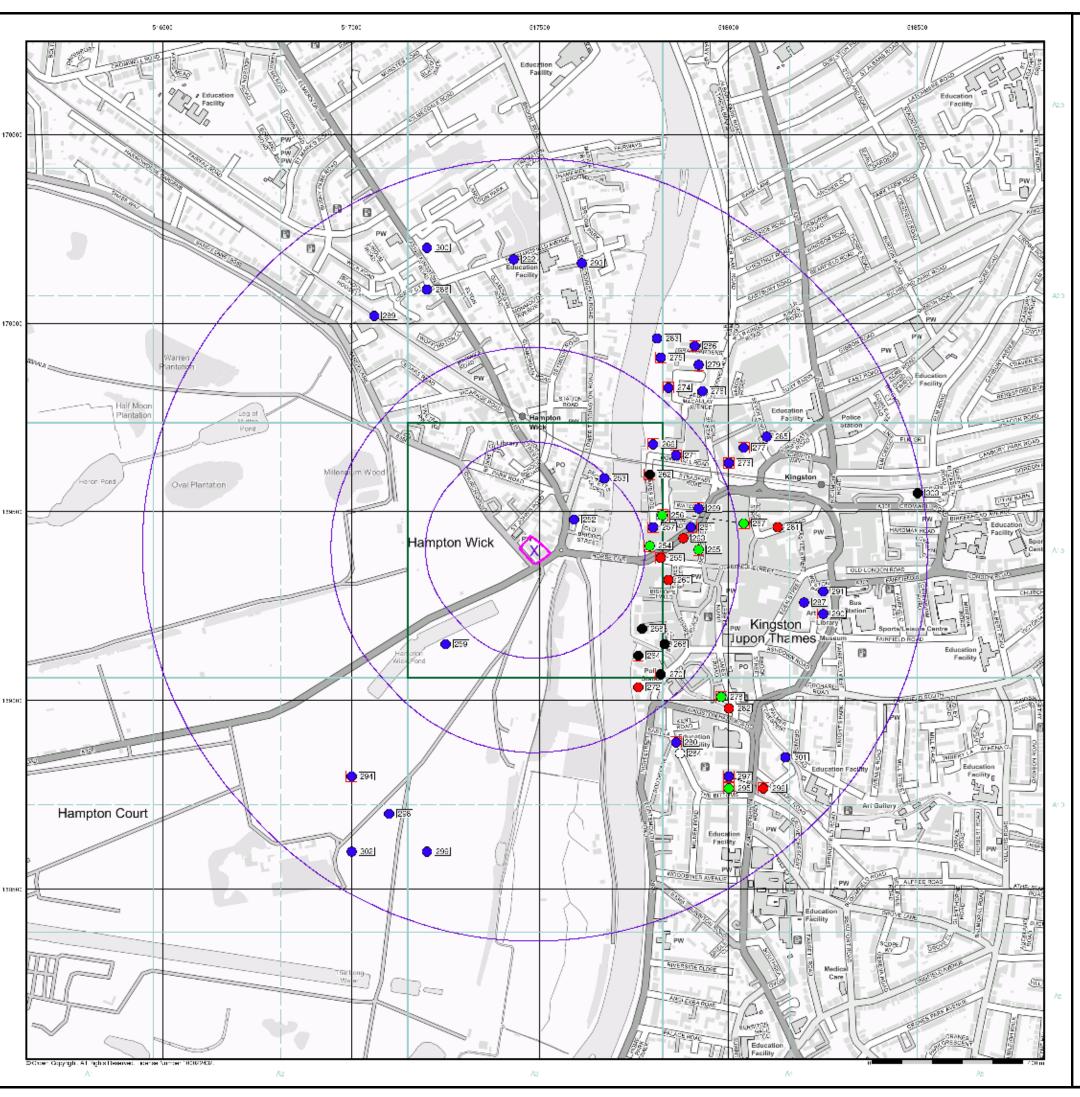

## Water & Hydrology

Page 14 of 26

| Map<br>ID | Details                                                                                                                                                                                                 | Quadrant<br>Reference<br>(Compass<br>Direction) | Estimated<br>Distance<br>From Site | Contact | NGR              |
|-----------|---------------------------------------------------------------------------------------------------------------------------------------------------------------------------------------------------------|-------------------------------------------------|------------------------------------|---------|------------------|
|           | Areas Benefiting from Flood Defences None                                                                                                                                                               |                                                 |                                    |         |                  |
|           | BGS Groundwater Flooding Susceptibility                                                                                                                                                                 |                                                 |                                    |         |                  |
|           | Flooding Type: Potential for Groundwater Flooding of Property Situated Below Ground Level                                                                                                               | A13SW<br>(E)                                    | 0                                  | 5       | 517486<br>169398 |
|           | Bedrock Aquifer Designations Aquifer Desination: Unproductive Strata                                                                                                                                    | A13SW<br>(E)                                    | 0                                  | 2       | 517486<br>169398 |
|           | Superficial Aquifer Designations Aquifer Designation: Principal Aquifer                                                                                                                                 | A13SW                                           | 0                                  | 2       | 517486           |
|           |                                                                                                                                                                                                         | (E)                                             |                                    |         | 169398           |
| 52        | OS Water Network Lines  Watercourse Form: Inland river Watercourse Length: 7.2  Watercourse Level: On ground surface Watercourse Name: Not Supplied Permanent: True Catchment Name: Thames Primacy: 1   | A13SE<br>(E)                                    | 44                                 | 6       | 517564<br>169367 |
| 53        | OS Water Network Lines  Watercourse Form: Inland river Watercourse Length: 103.8  Watercourse Level: Not Supplied Watercourse Name: Not Supplied Permanent: True Catchment Name: Thames Primacy: 1      | A13SE<br>(E)                                    | 44                                 | 6       | 517568<br>169373 |
| 54        | OS Water Network Lines  Watercourse Form: Inland river Watercourse Length: 349.5  Watercourse Level: On ground surface Watercourse Name: Not Supplied Permanent: True Catchment Name: Thames Primacy: 1 | A13SE<br>(E)                                    | 44                                 | 6       | 517564<br>169367 |
| 55        | OS Water Network Lines  Watercourse Form: Inland river Watercourse Length: 74.7  Watercourse Level: On ground surface Watercourse Name: Not Supplied Permanent: True Catchment Name: Thames Primacy: 1  | A13SE<br>(SE)                                   | 44                                 | 6       | 517560<br>169359 |
| 56        | OS Water Network Lines  Watercourse Form: Inland river Watercourse Length: 5.0 Watercourse Level: On ground surface Watercourse Name: Not Supplied Permanent: True Catchment Name: Thames Primacy: 1    | A13SE<br>(SE)                                   | 77                                 | 6       | 517534<br>169299 |
| 57        | OS Water Network Lines  Watercourse Form: Inland river Watercourse Length: 163.3  Watercourse Level: On ground surface Watercourse Name: Not Supplied Permanent: True Catchment Name: Thames Primacy: 1 | A13SE<br>(SE)                                   | 81                                 | 6       | 517539<br>169297 |
| 58        | OS Water Network Lines  Watercourse Form: Inland river Watercourse Length: 33.8  Watercourse Level: On ground surface Watercourse Name: Not Supplied Permanent: True Catchment Name: Thames Primacy: 1  | A13NE<br>(E)                                    | 139                                | 6       | 517665<br>169409 |