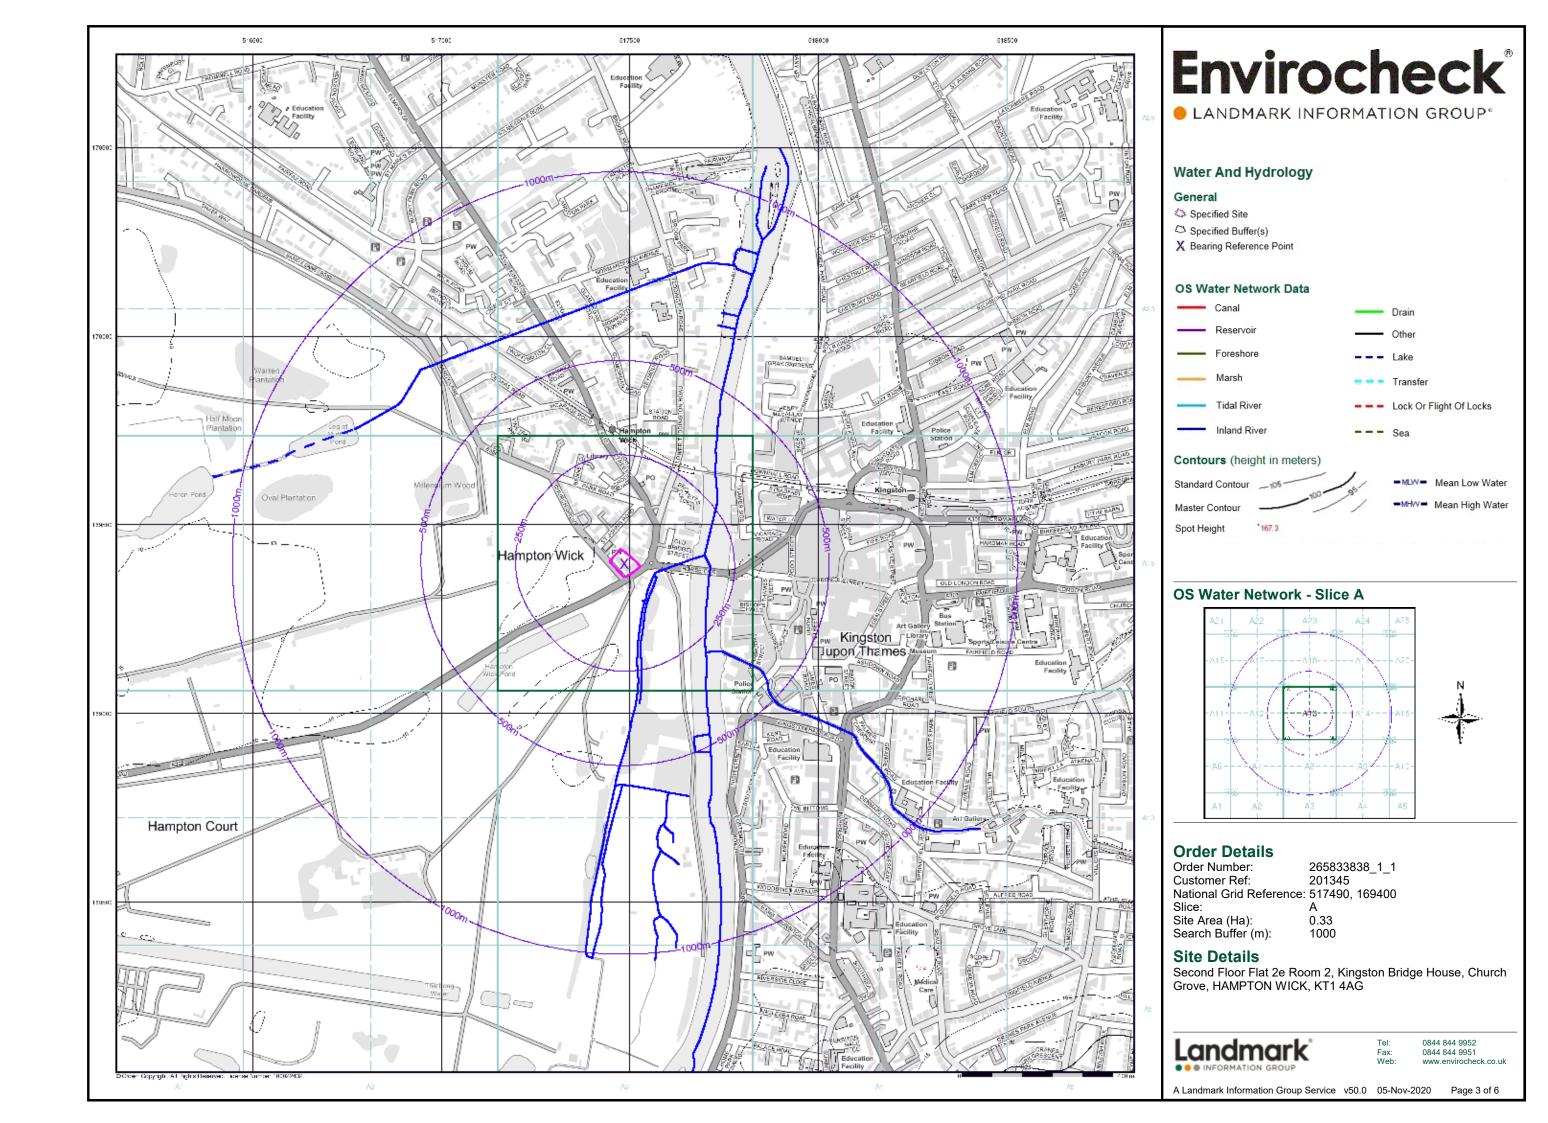

### **Summary**

| Data Type                                            | Page<br>Number | On Site | 0 to 250m | 251 to 500m | 501 to 1000m |
|------------------------------------------------------|----------------|---------|-----------|-------------|--------------|
| Ecology                                              |                |         |           |             |              |
| Ancient Woodland                                     |                |         |           |             |              |
| Areas of Adopted Green Belt                          |                |         |           |             |              |
| Areas of Outstanding Natural Beauty                  |                |         |           |             |              |
| Areas of Unadopted Green Belt                        |                |         |           |             |              |
| Country Parks                                        |                |         |           |             |              |
| Environmentally Sensitive Areas                      |                |         |           |             |              |
| Local Nature Reserves                                |                |         |           |             |              |
| Marine Nature Reserves                               |                |         |           |             |              |
| National Nature Reserves                             |                |         |           |             |              |
| National Parks                                       |                |         |           |             |              |
| Nitrate Sensitive Areas                              |                |         |           |             |              |
| Nitrate Vulnerable Zones                             | pg 1           |         |           | 1           |              |
| Ramsar Sites                                         |                |         |           |             |              |
| Sites of Special Scientific Interest                 | pg 1           |         | 1         |             |              |
| Special Areas of Conservation                        |                |         |           |             |              |
| Special Protection Areas                             |                |         |           |             |              |
| Heritage                                             |                |         |           |             |              |
| Historic Battlefields                                |                |         |           |             |              |
| Listed Buildings                                     | pg 2           |         | 21        | 39          | 31           |
| Scheduled Monuments                                  | pg 13          |         |           | 1           |              |
| World Heritage Sites                                 |                |         |           |             |              |
| Water & Hydrology                                    |                |         |           |             |              |
| Areas Benefiting from Flood Defences                 |                |         |           | n/a         | n/a          |
| BGS Groundwater Flooding Susceptibility              | pg 14          | Yes     | n/a       | n/a         | n/a          |
| Bedrock Aquifer Designations                         | pg 14          | Yes     | n/a       | n/a         | n/a          |
| Superficial Aquifer Designations                     | pg 14          | Yes     | n/a       | n/a         | n/a          |
| OS Water Network Lines                               | pg 14          |         | 10        | 11          | 39           |
| Extreme Flooding from Rivers or Sea without Defences | pg 20          | Yes     | Yes       | n/a         | n/a          |
| Flooding from Rivers or Sea without Defences         | pg 21          |         | Yes       | n/a         | n/a          |
| Flood Defences                                       |                |         |           | n/a         | n/a          |
| Flood Water Storage Areas                            |                |         |           | n/a         | n/a          |
| Historic Flood Events                                | pg 21          |         | Yes       | n/a         | n/a          |
| Source Protection Zones                              |                |         |           |             |              |
| Visual and Landscape                                 |                |         |           |             |              |
| Historic Parks, Gardens and Designed Landscapes      | pg 22          |         | 2         |             |              |

## Water & Hydrology

Page 14 of 26

| Map<br>ID | Details                                                                                                                                                                                                 | Quadrant<br>Reference<br>(Compass<br>Direction) | Estimated<br>Distance<br>From Site | Contact | NGR              |
|-----------|---------------------------------------------------------------------------------------------------------------------------------------------------------------------------------------------------------|-------------------------------------------------|------------------------------------|---------|------------------|
|           | Areas Benefiting from Flood Defences None                                                                                                                                                               |                                                 |                                    |         |                  |
|           | BGS Groundwater Flooding Susceptibility                                                                                                                                                                 |                                                 |                                    |         |                  |
|           | Flooding Type: Potential for Groundwater Flooding of Property Situated Below Ground Level                                                                                                               | A13SW<br>(E)                                    | 0                                  | 5       | 517486<br>169398 |
|           | Bedrock Aquifer Designations Aquifer Desination: Unproductive Strata                                                                                                                                    | A13SW<br>(E)                                    | 0                                  | 2       | 517486<br>169398 |
|           | Superficial Aquifer Designations Aquifer Designation: Principal Aquifer                                                                                                                                 | A13SW                                           | 0                                  | 2       | 517486           |
|           |                                                                                                                                                                                                         | (E)                                             |                                    |         | 169398           |
| 52        | OS Water Network Lines  Watercourse Form: Inland river Watercourse Length: 7.2  Watercourse Level: On ground surface Watercourse Name: Not Supplied Permanent: True Catchment Name: Thames Primacy: 1   | A13SE<br>(E)                                    | 44                                 | 6       | 517564<br>169367 |
| 53        | OS Water Network Lines  Watercourse Form: Inland river Watercourse Length: 103.8  Watercourse Level: Not Supplied Watercourse Name: Not Supplied Permanent: True Catchment Name: Thames Primacy: 1      | A13SE<br>(E)                                    | 44                                 | 6       | 517568<br>169373 |
| 54        | OS Water Network Lines  Watercourse Form: Inland river Watercourse Length: 349.5  Watercourse Level: On ground surface Watercourse Name: Not Supplied Permanent: True Catchment Name: Thames Primacy: 1 | A13SE<br>(E)                                    | 44                                 | 6       | 517564<br>169367 |
| 55        | OS Water Network Lines  Watercourse Form: Inland river Watercourse Length: 74.7  Watercourse Level: On ground surface Watercourse Name: Not Supplied Permanent: True Catchment Name: Thames Primacy: 1  | A13SE<br>(SE)                                   | 44                                 | 6       | 517560<br>169359 |
| 56        | OS Water Network Lines  Watercourse Form: Inland river Watercourse Length: 5.0 Watercourse Level: On ground surface Watercourse Name: Not Supplied Permanent: True Catchment Name: Thames Primacy: 1    | A13SE<br>(SE)                                   | 77                                 | 6       | 517534<br>169299 |
| 57        | OS Water Network Lines  Watercourse Form: Inland river Watercourse Length: 163.3  Watercourse Level: On ground surface Watercourse Name: Not Supplied Permanent: True Catchment Name: Thames Primacy: 1 | A13SE<br>(SE)                                   | 81                                 | 6       | 517539<br>169297 |
| 58        | OS Water Network Lines  Watercourse Form: Inland river Watercourse Length: 33.8  Watercourse Level: On ground surface Watercourse Name: Not Supplied Permanent: True Catchment Name: Thames Primacy: 1  | A13NE<br>(E)                                    | 139                                | 6       | 517665<br>169409 |

## **Data Currency**

| Ecology                                                                    | Version        | Update Cycle   |
|----------------------------------------------------------------------------|----------------|----------------|
| Ancient Woodland                                                           |                |                |
| Natural England                                                            | April 2020     | Bi-Annually    |
| Areas of Outstanding Natural Beauty                                        |                |                |
| Natural England                                                            | June 2019      | Bi-Annually    |
| Country Parks                                                              |                |                |
| Natural England                                                            | October 2017   | Annually       |
| Environmentally Sensitive Areas                                            |                |                |
| Natural England                                                            | January 2017   |                |
| Local Nature Reserves                                                      |                |                |
| Natural England                                                            | April 2020     | Bi-Annually    |
| Marine Nature Reserves                                                     |                |                |
| Natural England                                                            | July 2019      | Bi-Annually    |
| National Nature Reserves                                                   |                |                |
| Natural England                                                            | July 2019      | Bi-Annually    |
| National Parks                                                             |                |                |
| Natural England                                                            | April 2017     | Bi-Annually    |
| Nitrate Sensitive Areas                                                    |                |                |
| Natural England                                                            | April 2016     | Not Applicable |
| Nitrate Vulnerable Zones                                                   |                |                |
| Environment Agency - Head Office                                           | December 2017  | Bi-Annually    |
| Department for Environment, Food and Rural Affairs (DEFRA - formerly FRCA) | October 2015   |                |
| Ramsar Sites                                                               |                |                |
| Natural England                                                            | August 2020    | Bi-Annually    |
| Sites of Special Scientific Interest                                       |                |                |
| Natural England                                                            | May 2020       | Bi-Annually    |
| Special Areas of Conservation                                              |                |                |
| Natural England                                                            | July 2020      | Bi-Annually    |
| Special Protection Areas                                                   |                |                |
| Natural England                                                            | September 2020 | Bi-Annually    |
| Heritage                                                                   | Version        | Update Cycle   |
| Listed Buildings                                                           |                |                |
| Historic England                                                           | July 2020      | Bi-Annually    |
| Scheduled Monuments                                                        |                |                |
| Historic England                                                           | June 2020      | Bi-Annually    |

Order Number: 265833838\_1\_1 Date: 05-Nov-2020 rpr\_ec\_datasheet v53.0 A Landmark Information Group Service Page 23 of 26

## **Data Currency**

| Agency & Hydrological                                               | Version        | Update Cycle |
|---------------------------------------------------------------------|----------------|--------------|
| Areas Benefiting from Flood Defences                                |                |              |
| Environment Agency - Head Office                                    | September 2020 | Quarterly    |
| BGS Groundwater Flooding Susceptibility                             |                |              |
| British Geological Survey - National Geoscience Information Service | May 2013       | Annually     |
| Bedrock Aquifer Designations                                        |                |              |
| Environment Agency - Head Office                                    | January 2018   | Annually     |
| Superficial Aquifer Designations                                    |                |              |
| Environment Agency - Head Office                                    | January 2018   | Annually     |
| OS Water Network Lines                                              |                |              |
| Ordnance Survey                                                     | June 2020      | Quarterly    |
| Extreme Flooding from Rivers or Sea without Defences                |                |              |
| Environment Agency - Head Office                                    | September 2020 | Quarterly    |
| Flooding from Rivers or Sea without Defences                        |                |              |
| Environment Agency - Head Office                                    | September 2020 | Quarterly    |
| Flood Defences                                                      |                |              |
| Environment Agency - Head Office                                    | September 2020 | Quarterly    |
| Flood Water Storage Areas                                           |                |              |
| Environment Agency - Head Office                                    | September 2020 | Quarterly    |
| Historic Flood Events                                               |                |              |
| Environment Agency - Head Office                                    | February 2020  | Quarterly    |
| Source Protection Zones                                             |                |              |
| Environment Agency - Head Office                                    | October 2019   | Quarterly    |
| Visual and Landscape                                                | Version        | Update Cycle |
| Historic Parks, Gardens and Designed Landscapes                     |                |              |
| Historic England                                                    | September 2020 | Bi-Annually  |

Order Number: 265833838\_1\_1 Date: 05-Nov-2020 rpr\_ec\_datasheet v53.0 A Landmark Information Group Service Page 24 of 26

### **Data Suppliers**

A selection of organisations who provide data within this report

| Data Supplier                          | Data Supplier Logo                            |  |
|----------------------------------------|-----------------------------------------------|--|
| Ordnance Survey                        | Mup date                                      |  |
| Environment Agency                     | Environment<br>Agency                         |  |
| Scottish Environment Protection Agency | SEPA                                          |  |
| British Geological Survey              | British<br>Geological Survey                  |  |
| Centre for Ecology and Hydrology       | Centre for Ecology & Hydrology                |  |
| Natural Resources Wales                | Cyfoeth Nymidd Cym - Network Pescurces Votage |  |
| Scottish Natural Heritage              | BOOTTISH<br>NATURAL<br>HERITAGE<br>呼及論        |  |
| Natural England                        | NA URAI<br>ENSLAND                            |  |

### **Useful Contacts**

| Contact | Name and Address                                                                                                                                      | Contact Details                                                                                                        |  |
|---------|-------------------------------------------------------------------------------------------------------------------------------------------------------|------------------------------------------------------------------------------------------------------------------------|--|
| 1       | Natural England County Hall, Spetchley Road, Worcester, WR5 2NP                                                                                       | Telephone: 0300 060 3900<br>Email: enquiries@naturalengland.org.uk<br>Website: www.naturalengland.org.uk               |  |
| 2       | Environment Agency - Head Office Rio House, Waterside Drive, Aztec West, Almondsbury, Bristol, Avon, BS32 4UD                                         | Telephone: 01454 624400<br>Fax: 01454 624409                                                                           |  |
| 3       | Landmark Information Group Limited Imperium, Imperial Way, Reading, Berkshire, RG2 0TD                                                                | Telephone: 0844 844 9966 Fax: 0844 844 9951 Email: helpdesk@landmark.co.uk Website: www.landmark.co.uk                 |  |
| 4       | Historic England  1 Waterhouse Square, 138 - 142 Holborn, London, EC1N 2ST                                                                            | Telephone: 0370 333 0607<br>Email: customers@historicengland.org.uk<br>Website: www.historicengland.org.uk             |  |
| 5       | British Geological Survey - Enquiry Service  British Geological Survey, Environmental Science Centre, Keyworth, Nottingham, Nottinghamshire, NG12 5GG | Telephone: 0115 936 3143 Fax: 0115 936 3276 Email: enquiries@bgs.ac.uk Website: www.bgs.ac.uk                          |  |
| 6       | Ordnance Survey  Adanac Drive, Southampton, Hampshire, SO16 0AS                                                                                       | Telephone: 03456 05 05 05<br>Email: customerservices@ordnancesurvey.co.uk<br>Website: www.ordnancesurvey.gov.uk        |  |
| 7       | Environment Agency - National Customer Contact<br>Centre (NCCC)<br>PO Box 544, Templeborough, Rotherham, S60 1BY                                      | Telephone: 03708 506 506<br>Email: enquiries@environment-agency.gov.uk                                                 |  |
| -       | Landmark Information Group Limited Imperium, Imperial Way, Reading, Berkshire, RG2 0TD                                                                | Telephone: 0844 844 9952 Fax: 0844 844 9951 Email: customerservices@landmarkinfo.co.uk Website: www.landmarkinfo.co.uk |  |

Please note that the Environment Agency / Natural Resources Wales / SEPA have a charging policy in place for enquiries.

# **Envirocheck**

LANDMARK INFORMATION GROUP\*

#### Water and Hydrology

🚫 Beartig Referance 🚫 Seet (ed Buffelte) - 🗶 Beartig Referance Point

Ū va: D