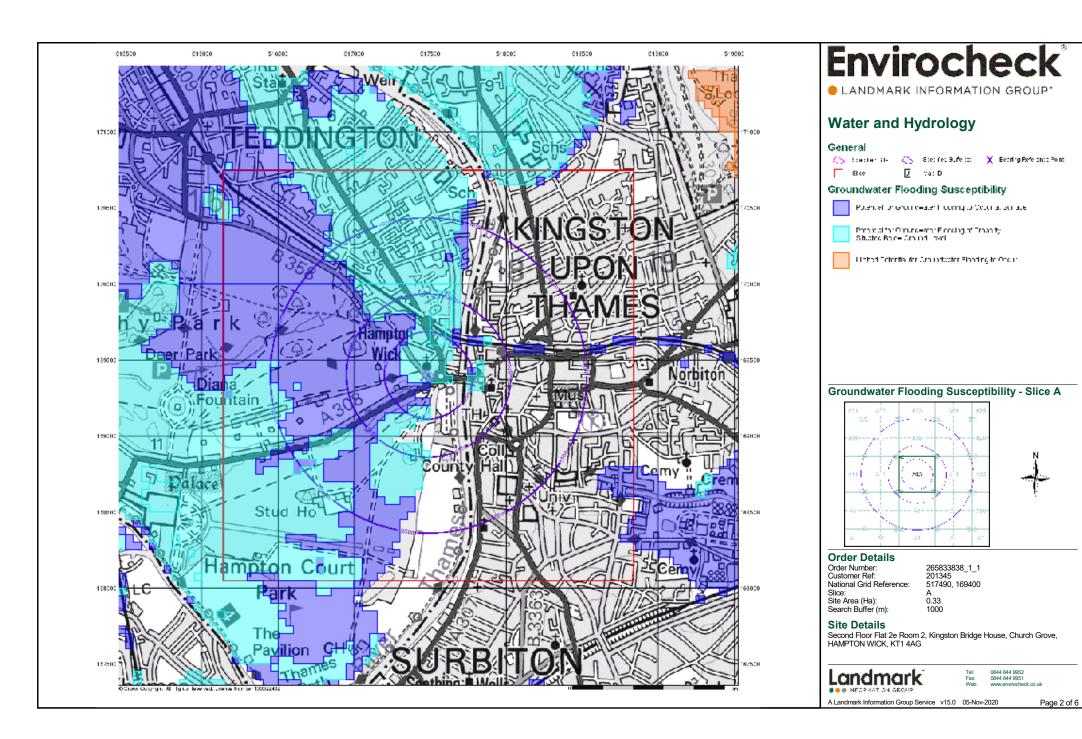

### **Summary**

| Data Type                                            | Page<br>Number | On Site | 0 to 250m | 251 to 500m | 501 to 1000m |
|------------------------------------------------------|----------------|---------|-----------|-------------|--------------|
| Ecology                                              |                |         |           |             |              |
| Ancient Woodland                                     |                |         |           |             |              |
| Areas of Adopted Green Belt                          |                |         |           |             |              |
| Areas of Outstanding Natural Beauty                  |                |         |           |             |              |
| Areas of Unadopted Green Belt                        |                |         |           |             |              |
| Country Parks                                        |                |         |           |             |              |
| Environmentally Sensitive Areas                      |                |         |           |             |              |
| Local Nature Reserves                                |                |         |           |             |              |
| Marine Nature Reserves                               |                |         |           |             |              |
| National Nature Reserves                             |                |         |           |             |              |
| National Parks                                       |                |         |           |             |              |
| Nitrate Sensitive Areas                              |                |         |           |             |              |
| Nitrate Vulnerable Zones                             | pg 1           |         |           | 1           |              |
| Ramsar Sites                                         |                |         |           |             |              |
| Sites of Special Scientific Interest                 | pg 1           |         | 1         |             |              |
| Special Areas of Conservation                        |                |         |           |             |              |
| Special Protection Areas                             |                |         |           |             |              |
| Heritage                                             |                |         |           |             |              |
| Historic Battlefields                                |                |         |           |             |              |
| Listed Buildings                                     | pg 2           |         | 21        | 39          | 31           |
| Scheduled Monuments                                  | pg 13          |         |           | 1           |              |
| World Heritage Sites                                 |                |         |           |             |              |
| Water & Hydrology                                    |                |         |           |             |              |
| Areas Benefiting from Flood Defences                 |                |         |           | n/a         | n/a          |
| BGS Groundwater Flooding Susceptibility              | pg 14          | Yes     | n/a       | n/a         | n/a          |
| Bedrock Aquifer Designations                         | pg 14          | Yes     | n/a       | n/a         | n/a          |
| Superficial Aquifer Designations                     | pg 14          | Yes     | n/a       | n/a         | n/a          |
| OS Water Network Lines                               | pg 14          |         | 10        | 11          | 39           |
| Extreme Flooding from Rivers or Sea without Defences | pg 20          | Yes     | Yes       | n/a         | n/a          |
| Flooding from Rivers or Sea without Defences         | pg 21          |         | Yes       | n/a         | n/a          |
| Flood Defences                                       |                |         |           | n/a         | n/a          |
| Flood Water Storage Areas                            |                |         |           | n/a         | n/a          |
| Historic Flood Events                                | pg 21          |         | Yes       | n/a         | n/a          |
| Source Protection Zones                              |                |         |           |             |              |
| Visual and Landscape                                 |                |         |           |             |              |
| Historic Parks, Gardens and Designed Landscapes      | pg 22          |         | 2         |             |              |