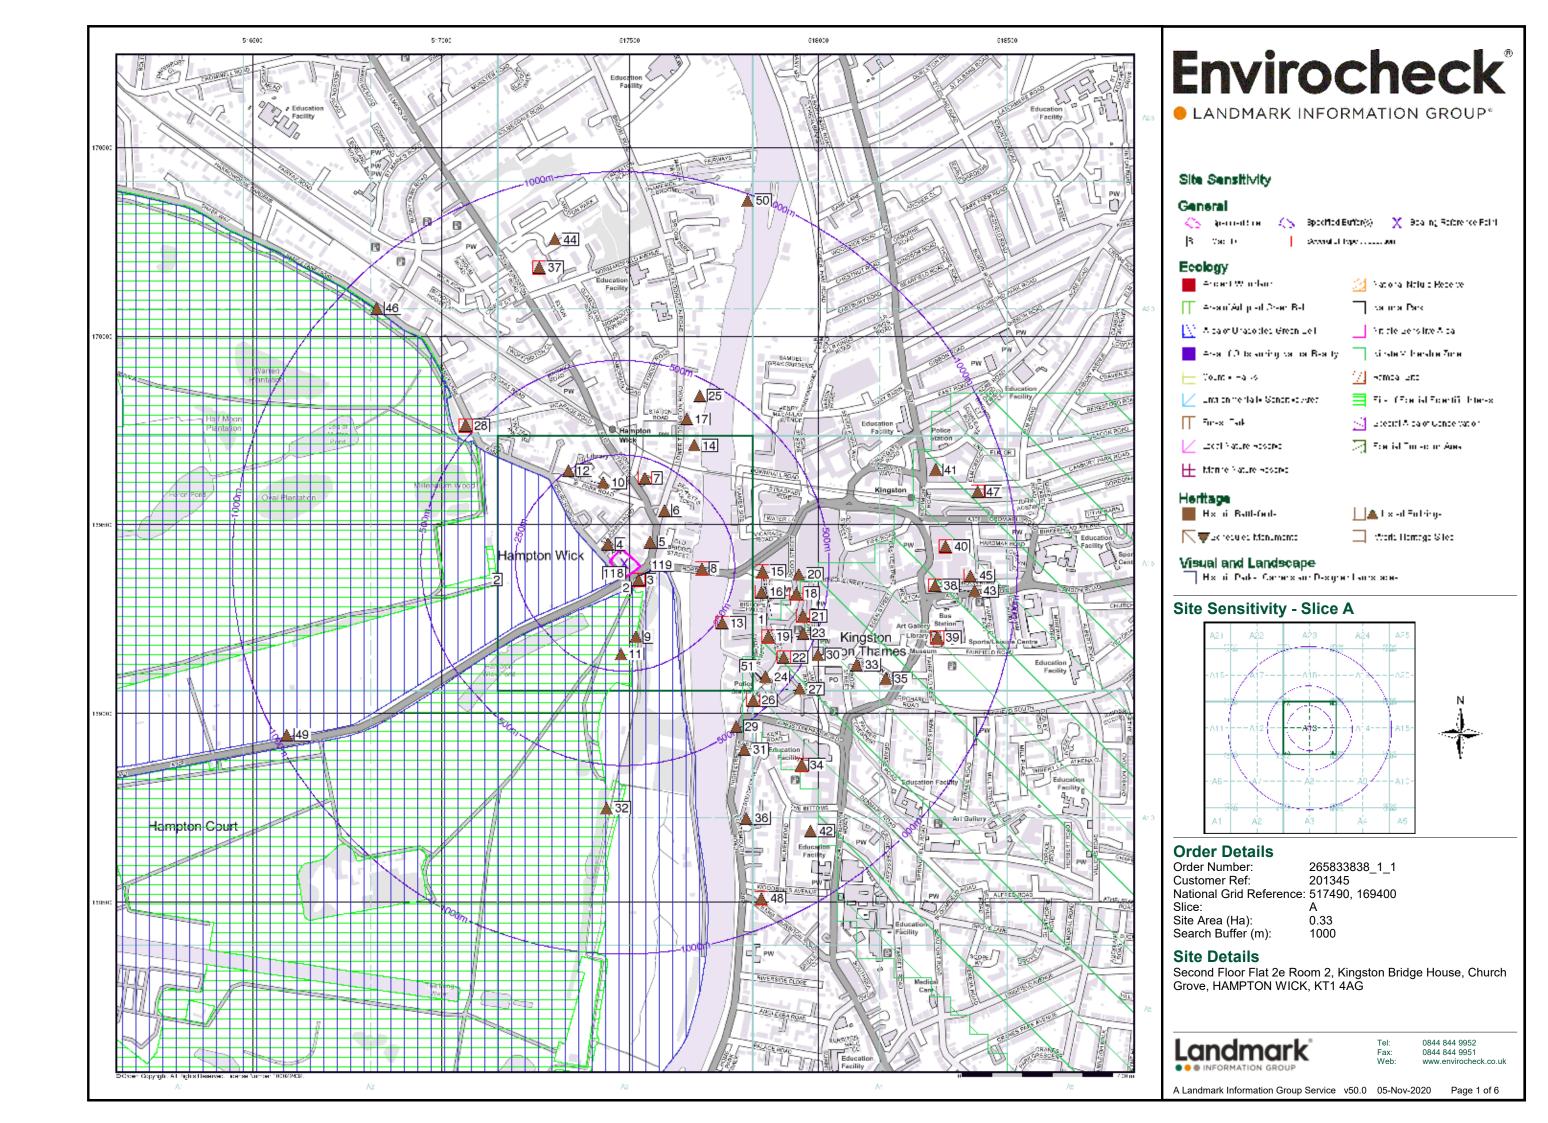

### **Ecology**

| Map<br>ID |                                                                                                                                 | Details                                                                                                                       | Quadrant<br>Reference<br>(Compass<br>Direction) | Estimated<br>Distance<br>From Site | Contact | NGR              |
|-----------|---------------------------------------------------------------------------------------------------------------------------------|-------------------------------------------------------------------------------------------------------------------------------|-------------------------------------------------|------------------------------------|---------|------------------|
|           | Nitrate Vulnerable 2                                                                                                            |                                                                                                                               |                                                 |                                    |         |                  |
| 1         | Name:<br>Description:<br>Source:                                                                                                | Hogsmill Nvz<br>Surface Water<br>Environment Agency, Head Office                                                              | A14SW<br>(E)                                    | 352                                | 2       | 517850<br>169250 |
|           | Sites of Special Sci                                                                                                            | entific Interest                                                                                                              |                                                 |                                    |         |                  |
| 2         | Name:<br>Multiple Areas:<br>Total Area(m²):<br>Source:<br>Reference:<br>Designation Details:<br>Designation Date:<br>Date Type: | Bushy Park And Home Park Y 5403900.74 Natural England 2000738 Site Of Special Scientific Interest 5th September 2014 Notified | A13SE<br>(S)                                    | 33                                 | 1       | 517505<br>169334 |

Order Number: 265833838\_1\_1 Date: 05-Nov-2020 rpr\_ec\_datasheet v53.0 A Landmark Information Group Service

Page 2 of 26

| Map<br>ID |                                                                                                                   | Details                                                                                                                                             | Quadrant<br>Reference<br>(Compass<br>Direction) | Estimated<br>Distance<br>From Site | Contact | NGR              |
|-----------|-------------------------------------------------------------------------------------------------------------------|-----------------------------------------------------------------------------------------------------------------------------------------------------|-------------------------------------------------|------------------------------------|---------|------------------|
| 3         | Listed Buildings Name: Location: Reference: Other Reference: Grade: Registered Date: Source: Positional Accuracy: | Home Park House Not Supplied 1080803 205369 Grade II Listed Building 6th January 1977 Historic England Positioned by the supplier                   | A13SE<br>(SE)                                   | 29                                 | 3       | 517522<br>169349 |
| 3         | Listed Buildings Name: Location: Reference: Other Reference: Grade: Registered Date: Source: Positional Accuracy: | The Gatehouse Not Supplied 1193021 205368 Grade II Listed Building 6th January 1977 Historic England Positioned by the supplier                     | A13SE<br>(SE)                                   | 29                                 | 3       | 517528<br>169353 |
| 3         | Listed Buildings Name: Location: Reference: Other Reference: Grade: Registered Date: Source: Positional Accuracy: | Hampton Wick War Memorial Not Supplied 1430664 Not Supplied Grade II Listed Building 19th November 2015 Historic England Positioned by the supplier | A13SE<br>(SE)                                   | 31                                 | 3       | 517547<br>169367 |
| 3         | Listed Buildings Name: Location: Reference: Other Reference: Grade: Registered Date: Source: Positional Accuracy: | Lodge To Hampton Court Park Not Supplied 1358102 205370 Grade II Listed Building 25th June 1983 Historic England Positioned by the supplier         | A13SE<br>(SE)                                   | 38                                 | 3       | 517516<br>169334 |
| 4         | Listed Buildings Name: Location: Reference: Other Reference: Grade: Registered Date: Source: Positional Accuracy: | Church Of St John Not Supplied 1080843 205261 Grade II Listed Building 25th June 1983 Historic England Positioned by the supplier                   | A13NW<br>(NW)                                   | 32                                 | 3       | 517441<br>169444 |
| 5         | Listed Buildings Name: Location: Reference: Other Reference: Grade: Registered Date: Source: Positional Accuracy: | 9, High Street Not Supplied 1357704 205444 Grade II Listed Building 25th June 1983 Historic England Positioned by the supplier                      | A13NE<br>(NE)                                   | 60                                 | 3       | 517553<br>169449 |
| 5         | Listed Buildings Name: Location: Reference: Other Reference: Grade: Registered Date: Source: Positional Accuracy: | 2, High Street Not Supplied 1065421 205445 Grade II Listed Building 25th June 1983 Historic England Positioned by the supplier                      | A13NE<br>(NE)                                   | 81                                 | 3       | 517580<br>169452 |
| 5         | Listed Buildings Name: Location: Reference: Other Reference: Grade: Registered Date: Source: Positional Accuracy: | 4, High Street Not Supplied 1065422 205446 Grade II Listed Building 25th June 1983 Historic England Positioned by the supplier                      | A13NE<br>(NE)                                   | 85                                 | 3       | 517582<br>169456 |

### LANDMARK INFORMATION GROUP\*

| Map<br>ID |                                                                                                                   | Details                                                                                                                                                                          | Quadrant<br>Reference<br>(Compass<br>Direction) | Estimated<br>Distance<br>From Site | Contact | NGR              |
|-----------|-------------------------------------------------------------------------------------------------------------------|----------------------------------------------------------------------------------------------------------------------------------------------------------------------------------|-------------------------------------------------|------------------------------------|---------|------------------|
| 5         | Listed Buildings Name: Location: Reference: Other Reference: Grade: Registered Date: Source: Positional Accuracy: | 6 And 8, High Street Not Supplied 1065423 205447 Grade II Listed Building 25th June 1983 Historic England Positioned by the supplier                                             | A13NE<br>(NE)                                   | 94                                 | 3       | 517583<br>169467 |
| 6         | Listed Buildings Name: Location: Reference: Other Reference: Grade: Registered Date: Source: Positional Accuracy: | 16, High Street Not Supplied 1065424 205448 Grade II Listed Building 16th April 1971 Historic England Positioned by the supplier                                                 | A13NE<br>(NE)                                   | 124                                | 3       | 517588<br>169504 |
| 6         | Listed Buildings Name: Location: Reference: Other Reference: Grade: Registered Date: Source: Positional Accuracy: | River Cottage Not Supplied 1285694 205549 Grade II Listed Building 14th January 1974 Historic England Positioned by the supplier                                                 | A13NE<br>(NE)                                   | 136                                | 3       | 517588<br>169520 |
| 6         | Listed Buildings Name: Location: Reference: Other Reference: Grade: Registered Date: Source: Positional Accuracy: | 4, Lower Teddington Road Not Supplied 1065385 205550 Grade II Listed Building 25th June 1983 Historic England Positioned by the supplier                                         | A13NE<br>(NE)                                   | 147                                | 3       | 517591<br>169533 |
| 6         | Listed Buildings Name: Location: Reference: Other Reference: Grade: Registered Date: Source: Positional Accuracy: | 6, Lower Teddington Road Not Supplied 1357724 205551 Grade II Listed Building 25th June 1983 Historic England Positioned by the supplier                                         | A13NE<br>(NE)                                   | 165                                | 3       | 517598<br>169551 |
| 7         | Listed Buildings Name: Location: Reference: Other Reference: Grade: Registered Date: Source: Positional Accuracy: | Former Hampton Wick Local Board Offices And Udc Office Not Supplied 1412912 Not Supplied Grade II Listed Building 22nd February 2013 Historic England Positioned by the supplier | A13NE<br>(N)                                    | 154                                | 3       | 517517<br>169583 |
| 7         | Listed Buildings Name: Location: Reference: Other Reference: Grade: Registered Date: Source: Positional Accuracy: | 60, High Street Not Supplied 1065425 205449 Grade II Listed Building 25th June 1983 Historic England Positioned by the supplier                                                  | A13NE<br>(N)                                    | 195                                | 3       | 517539<br>169619 |
| 8         | Listed Buildings Name: Location: Reference: Other Reference: Grade: Registered Date: Source: Positional Accuracy: | Kingston Bridge Not Supplied 1065378 205538 Grade II* Listed Building 2nd September 1952 Historic England Positioned by the supplier                                             | A13SE<br>(E)                                    | 163                                | 3       | 517690<br>169379 |

| Map<br>ID |                                                                                                                   | Details                                                                                                                                                                                                                       | Quadrant<br>Reference<br>(Compass<br>Direction) | Estimated<br>Distance<br>From Site | Contact | NGR              |
|-----------|-------------------------------------------------------------------------------------------------------------------|-------------------------------------------------------------------------------------------------------------------------------------------------------------------------------------------------------------------------------|-------------------------------------------------|------------------------------------|---------|------------------|
| 8         | Listed Buildings Name: Location: Reference: Other Reference: Grade: Registered Date: Source: Positional Accuracy: | Kingston Bridge Not Supplied 1300232 203099 Grade II* Listed Building 30th July 1951 Historic England Positioned by the supplier                                                                                              | A13SE<br>(E)                                    | 210                                | 3       | 517736<br>169371 |
| 9         | Listed Buildings Name: Location: Reference: Other Reference: Grade: Registered Date: Source: Positional Accuracy: | Wall Running East Along Hampton Court Road Turning South At Home Park House, Terminating At Ivy Cottage Not Supplied 1358101 205367 Grade II Listed Building 25th June 1983 Historic England Positioned by the supplier       | A13SE<br>(S)                                    | 167                                | 3       | 517515<br>169198 |
| 10        | Listed Buildings Name: Location: Reference: Other Reference: Grade: Registered Date: Source: Positional Accuracy: | 24-30, Park Road Not Supplied 1065365 205599 Grade II Listed Building 25th June 1983 Historic England Positioned by the supplier                                                                                              | A13NW<br>(NW)                                   | 200                                | 3       | 517392<br>169617 |
| 11        | Listed Buildings Name: Location: Reference: Other Reference: Grade: Registered Date: Source: Positional Accuracy: | Old Icehouse Not Supplied 1080800 205363 Grade II Listed Building 25th June 1983 Historic England Positioned by the supplier                                                                                                  | A13SW<br>(S)                                    | 209                                | 3       | 517475<br>169153 |
| 12        | Listed Buildings Name: Location: Reference: Other Reference: Grade: Registered Date: Source: Positional Accuracy: | 40, Park Road Not Supplied 1180634 205600 Grade II Listed Building 25th June 1983 Historic England Positioned by the supplier                                                                                                 | A13NW<br>(NW)                                   | 247                                | 3       | 517336<br>169639 |
| 13        | Listed Buildings Name: Location: Reference: Other Reference: Grade: Registered Date: Source: Positional Accuracy: | Northerly Of Two Riverside Pavilions Situated On Riverside Walk, To The Rear Of Nos 3 And 5, Thames Street Not Supplied 1185018 203187 Grade II Listed Building 6th October 1983 Historic England Positioned by the supplier  | A13SE<br>(SE)                                   | 254                                | 3       | 517746<br>169261 |
| 13        | Listed Buildings Name: Location: Reference: Other Reference: Grade: Registered Date: Source: Positional Accuracy: | Southerly Of Two Riverside Pavilions Situated On Riverside Walk, To The Rear Of Nos. 3 And 5, Thames Street Not Supplied 1358453 203188 Grade II Listed Building 6th October 1983 Historic England Positioned by the supplier | A13SE<br>(SE)                                   | 267                                | 3       | 517744<br>169235 |
| 14        | Listed Buildings Name: Location: Reference: Other Reference: Grade: Registered Date: Source: Positional Accuracy: | Riverside Not Supplied 1194424 205552 Grade II Listed Building 25th June 1983 Historic England Positioned by the supplier                                                                                                     | A13NE<br>(NE)                                   | 334                                | 3       | 517670<br>169706 |

### LANDMARK INFORMATION GROUP\*

| Map<br>ID |                                                                                                                   | Details                                                                                                                                                            | Quadrant<br>Reference<br>(Compass<br>Direction) | Estimated<br>Distance<br>From Site | Contact | NGR              |
|-----------|-------------------------------------------------------------------------------------------------------------------|--------------------------------------------------------------------------------------------------------------------------------------------------------------------|-------------------------------------------------|------------------------------------|---------|------------------|
| 15        | Listed Buildings Name: Location: Reference: Other Reference: Grade: Registered Date: Source: Positional Accuracy: | 11, Thames Street Not Supplied 1080053 203189 Grade II Listed Building 6th October 1983 Historic England Positioned by the supplier                                | A14SW<br>(E)                                    | 340                                | 3       | 517846<br>169271 |
| 15        | Listed Buildings Name: Location: Reference: Other Reference: Grade: Registered Date: Source: Positional Accuracy: | 3 And 5, Thames Street Not Supplied 1080052 203186 Grade II Listed Building 6th October 1983 Historic England Positioned by the supplier                           | A14SW<br>(SE)                                   | 348                                | 3       | 517845<br>169249 |
| 15        | Listed Buildings Name: Location: Reference: Other Reference: Grade: Registered Date: Source: Positional Accuracy: | 1, Thames Street With Building Adjoining At Rear Not Supplied 1299863 203185 Grade II Listed Building 11th June 1975 Historic England Positioned by the supplier   | A14SW<br>(SE)                                   | 354                                | 3       | 517847<br>169238 |
| 15        | Listed Buildings Name: Location: Reference: Other Reference: Grade: Registered Date: Source: Positional Accuracy: | 14, Market Place Not Supplied 1080079 203158 Grade II Listed Building 30th July 1951 Historic England Positioned by the supplier                                   | A14SW<br>(E)                                    | 369                                | 3       | 517872<br>169259 |
| 15        | Listed Buildings Name: Location: Reference: Other Reference: Grade: Registered Date: Source: Positional Accuracy: | 15 And 16 Market Place, Kingston Upon Thames Not Supplied 1184764 203159 Grade II Listed Building 6th October 1983 Historic England Positioned by the supplier     | A14SW<br>(E)                                    | 374                                | 3       | 517876<br>169257 |
| 15        | Listed Buildings Name: Location: Reference: Other Reference: Grade: Registered Date: Source: Positional Accuracy: | Market House Not Supplied 1358428 203153 Grade II* Listed Building 10th June 1983 Historic England Positioned by the supplier                                      | A14SW<br>(SE)                                   | 403                                | 3       | 517895<br>169225 |
| 15        | Listed Buildings Name: Location: Reference: Other Reference: Grade: Registered Date: Source: Positional Accuracy: | Memorial Gates Outside Church Of All Saints Not Supplied 1432596 Not Supplied Grade II Listed Building 14th April 2016 Historic England Positioned by the supplier | A14SW<br>(E)                                    | 404                                | 3       | 517906<br>169251 |
| 16        | Listed Buildings Name: Location: Reference: Other Reference: Grade: Registered Date: Source: Positional Accuracy: | 26 And 28, Thames Street Not Supplied 1358454 203191 Grade II Listed Building 6th October 1983 Historic England Positioned by the supplier                         | A14SW<br>(E)                                    | 347                                | 3       | 517869<br>169331 |

| Map<br>ID |                                                                                                                   | Details                                                                                                                                                                   | Quadrant<br>Reference<br>(Compass<br>Direction) | Estimated<br>Distance<br>From Site | Contact | NGR              |
|-----------|-------------------------------------------------------------------------------------------------------------------|---------------------------------------------------------------------------------------------------------------------------------------------------------------------------|-------------------------------------------------|------------------------------------|---------|------------------|
| 16        | Listed Buildings Name: Location: Reference: Other Reference: Grade: Registered Date: Source: Positional Accuracy: | 18, Thames Street Not Supplied 1185038 203190 Grade II Listed Building 6th October 1983 Historic England Positioned by the supplier                                       | A14SW<br>(E)                                    | 348                                | 3       | 517866<br>169311 |
| 17        | Listed Buildings Name: Location: Reference: Other Reference: Grade: Registered Date: Source: Positional Accuracy: | Walnut Tree House Not Supplied 1065386 205553 Grade II Listed Building 2nd September 1952 Historic England Positioned by the supplier                                     | A18SE<br>(NE)                                   | 383                                | 3       | 517650<br>169776 |
| 18        | Listed Buildings Name: Location: Reference: Other Reference: Grade: Registered Date: Source: Positional Accuracy: | Church Of All Saints Not Supplied 1358437 203096 Grade I Listed Building 30th July 1951 Historic England Positioned by the supplier                                       | A14SW<br>(E)                                    | 387                                | 3       | 517903<br>169300 |
| 18        | Listed Buildings Name: Location: Reference: Other Reference: Grade: Registered Date: Source: Positional Accuracy: | Pair Of Gate Piers At Entrance To All Saints Churchyard Not Supplied 1184174 203097 Grade II Listed Building 6th October 1983 Historic England Positioned by the supplier | A14SW<br>(E)                                    | 420                                | 3       | 517940<br>169313 |
| 19        | Listed Buildings Name: Location: Reference: Other Reference: Grade: Registered Date: Source: Positional Accuracy: | 6-9,Market Place Not Supplied 1358429 203157 Grade II Listed Building 6th October 1983 Historic England Positioned by the supplier                                        | A14SW<br>(SE)                                   | 389                                | 3       | 517866<br>169199 |
| 19        | Listed Buildings Name: Location: Reference: Other Reference: Grade: Registered Date: Source: Positional Accuracy: | Druids Head Public House Not Supplied 1184751 203156 Grade II* Listed Building 6th October 1983 Historic England Positioned by the supplier                               | A14SW<br>(SE)                                   | 423                                | 3       | 517883<br>169162 |
| 19        | Listed Buildings Name: Location: Reference: Other Reference: Grade: Registered Date: Source: Positional Accuracy: | Shrubsole Memorial Not Supplied 1299987 203154 Grade II Listed Building 10th June 1983 Historic England Positioned by the supplier                                        | A14SW<br>(SE)                                   | 424                                | 3       | 517895<br>169182 |
| 20        | Listed Buildings Name: Location: Reference: Other Reference: Grade: Registered Date: Source: Positional Accuracy: | Former Bentalls Department Store Not Supplied 1396407 508404 Grade II Listed Building 17th January 2011 Historic England Positioned by the supplier                       | A14SW<br>(E)                                    | 421                                | 3       | 517947<br>169364 |

| Map<br>ID |                                                                                                                   | Details                                                                                                                                         | Quadrant<br>Reference<br>(Compass<br>Direction) | Estimated<br>Distance<br>From Site | Contact | NGR              |
|-----------|-------------------------------------------------------------------------------------------------------------------|-------------------------------------------------------------------------------------------------------------------------------------------------|-------------------------------------------------|------------------------------------|---------|------------------|
| 21        | Listed Buildings Name: Location: Reference: Other Reference: Grade: Registered Date: Source: Positional Accuracy: | 23, Market Place Not Supplied 1358430 203160 Grade II Listed Building 30th July 1951 Historic England Positioned by the supplier                | A14SW<br>(E)                                    | 422                                | 3       | 517929<br>169262 |
| 21        | Listed Buildings Name: Location: Reference: Other Reference: Grade: Registered Date: Source: Positional Accuracy: | 13 And 15, Church Street Not Supplied 1184139 203095 Grade II Listed Building 6th October 1983 Historic England Positioned by the supplier      | A14SW<br>(E)                                    | 429                                | 3       | 517944<br>169290 |
| 21        | Listed Buildings Name: Location: Reference: Other Reference: Grade: Registered Date: Source: Positional Accuracy: | 3 And 5, Church Street Not Supplied 1300279 203090 Grade II Listed Building 6th October 1983 Historic England Positioned by the supplier        | A14SW<br>(E)                                    | 431                                | 3       | 517940<br>169268 |
| 21        | Listed Buildings Name: Location: Reference: Other Reference: Grade: Registered Date: Source: Positional Accuracy: | 24 And 24a, Market Place Not Supplied 1299945 203161 Grade II Listed Building 6th October 1983 Historic England Positioned by the supplier      | A14SW<br>(E)                                    | 432                                | 3       | 517932<br>169241 |
| 21        | Listed Buildings Name: Location: Reference: Other Reference: Grade: Registered Date: Source: Positional Accuracy: | 6, 8 And 8a, Church Street Not Supplied 1358436 203093 Grade II Listed Building 6th October 1983 Historic England Positioned by the supplier    | A14SW<br>(E)                                    | 448                                | 3       | 517957<br>169264 |
| 21        | Listed Buildings Name: Location: Reference: Other Reference: Grade: Registered Date: Source: Positional Accuracy: | 14 And 16, Church Street Not Supplied 1080096 203094 Grade II Listed Building 6th October 1983 Historic England Positioned by the supplier      | A14SW<br>(E)                                    | 451                                | 3       | 517966<br>169288 |
| 21        | Listed Buildings Name: Location: Reference: Other Reference: Grade: Registered Date: Source: Positional Accuracy: | 4, Church Street Not Supplied 1184118 203092 Grade II Listed Building 6th October 1983 Historic England Positioned by the supplier              | A14SW<br>(E)                                    | 452                                | 3       | 517958<br>169254 |
| 21        | Listed Buildings Name: Location: Reference: Other Reference: Grade: Registered Date: Source: Positional Accuracy: | Former Old Crown Public House Not Supplied 1080095 203091 Grade II Listed Building 19th August 1982 Historic England Positioned by the supplier | A14SW<br>(E)                                    | 459                                | 3       | 517960<br>169239 |

| Map<br>ID |                                                                                                                   | Details                                                                                                                                                                                                               | Quadrant<br>Reference<br>(Compass<br>Direction) | Estimated<br>Distance<br>From Site | Contact | NGR              |
|-----------|-------------------------------------------------------------------------------------------------------------------|-----------------------------------------------------------------------------------------------------------------------------------------------------------------------------------------------------------------------|-------------------------------------------------|------------------------------------|---------|------------------|
| 21        | Listed Buildings Name: Location: Reference: Other Reference: Grade: Registered Date: Source: Positional Accuracy: | Kingston Upon Thames War Memorial Not Supplied 1080054 203193 Grade II* Listed Building 6th October 1983 Historic England Positioned by the supplier                                                                  | A14SW<br>(E)                                    | 466                                | 3       | 517984<br>169295 |
| 22        | Listed Buildings Name: Location: Reference: Other Reference: Grade: Registered Date: Source: Positional Accuracy: | Former Griffin Hotel, Now Griffin Centre, Including Shops, Bar And First-Floor Former Assembly Room Not Supplied 1080078 203155 Grade II Listed Building 6th October 1983 Historic England Positioned by the supplier | A14SW<br>(SE)                                   | 430                                | 3       | 517881<br>169147 |
| 22        | Listed Buildings Name: Location: Reference: Other Reference: Grade: Registered Date: Source: Positional Accuracy: | 41, Market Place Not Supplied 1184812 203163 Grade II Listed Building 6th October 1983 Historic England Positioned by the supplier                                                                                    | A14SW<br>(SE)                                   | 453                                | 3       | 517907<br>169144 |
| 22        | Listed Buildings Name: Location: Reference: Other Reference: Grade: Registered Date: Source: Positional Accuracy: | 4, Eden Street Not Supplied 1300197 203106 Grade II Listed Building 6th October 1983 Historic England Positioned by the supplier                                                                                      | A14SW<br>(SE)                                   | 468                                | 3       | 517911<br>169123 |
| 23        | Listed Buildings Name: Location: Reference: Other Reference: Grade: Registered Date: Source: Positional Accuracy: | 30, Market Place Not Supplied 1080080 203162 Grade II Listed Building 6th October 1983 Historic England Positioned by the supplier                                                                                    | A14SW<br>(SE)                                   | 443                                | 3       | 517928<br>169202 |
| 24        | Listed Buildings Name: Location: Reference: Other Reference: Grade: Registered Date: Source: Positional Accuracy: | Clattern Bridge Not Supplied 1080064 203119 Grade I Listed Building 30th July 1951 Historic England Positioned by the supplier                                                                                        | A14SW<br>(SE)                                   | 446                                | 3       | 517859<br>169093 |
| 25        | Listed Buildings Name: Location: Reference: Other Reference: Grade: Registered Date: Source: Positional Accuracy: | The Grove Not Supplied 1065387 205554 Grade II Listed Building 25th June 1983 Historic England Positioned by the supplier                                                                                             | A18SE<br>(NE)                                   | 453                                | 3       | 517684<br>169837 |
| 26        | Listed Buildings Name: Location: Reference: Other Reference: Grade: Registered Date: Source: Positional Accuracy: | 40,High Street Not Supplied 1080068 203124 Grade II Listed Building 27th April 1983 Historic England Positioned by the supplier                                                                                       | A8NE<br>(SE)                                    | 459                                | 3       | 517792<br>169014 |

Page 9 of 26

| Map<br>ID |                                                                                                                   | Details                                                                                                                                                             | Quadrant<br>Reference<br>(Compass<br>Direction) | Estimated<br>Distance<br>From Site | Contact | NGR              |
|-----------|-------------------------------------------------------------------------------------------------------------------|---------------------------------------------------------------------------------------------------------------------------------------------------------------------|-------------------------------------------------|------------------------------------|---------|------------------|
| 26        | Listed Buildings Name: Location: Reference: Other Reference: Grade: Registered Date: Source: Positional Accuracy: | 17, High Street Not Supplied 1080067 203122 Grade II Listed Building 30th July 1951 Historic England Positioned by the supplier                                     | A9NW<br>(SE)                                    | 468                                | 3       | 517826<br>169030 |
| 27        | Listed Buildings Name: Location: Reference: Other Reference: Grade: Registered Date: Source: Positional Accuracy: | Coronation Stone Not Supplied 1080066 203121 Grade I Listed Building 6th October 1983 Historic England Positioned by the supplier                                   | A14SW<br>(SE)                                   | 468                                | 3       | 517867<br>169070 |
| 27        | Listed Buildings Name: Location: Reference: Other Reference: Grade: Registered Date: Source: Positional Accuracy: | The Guildhall Not Supplied 1080065 203120 Grade II Listed Building 6th October 1983 Historic England Positioned by the supplier                                     | A14SW<br>(SE)                                   | 504                                | 3       | 517912<br>169065 |
| 28        | Listed Buildings Name: Location: Reference: Other Reference: Grade: Registered Date: Source: Positional Accuracy: | Monument To Timothy Bennet, At Corner With Park Road Not Supplied 1252096 435041 Grade II Listed Building 25th May 1983 Historic England Positioned by the supplier | A12NE<br>(NW)                                   | 480                                | 3       | 517086<br>169720 |
| 28        | Listed Buildings Name: Location: Reference: Other Reference: Grade: Registered Date: Source: Positional Accuracy: | Bushy House□ The Thatched House Not Supplied 1252095 435040 Grade II Listed Building 25th May 1983 Historic England Positioned by the supplier                      | A17SE<br>(NW)                                   | 522                                | 3       | 517064<br>169758 |
| 29        | Listed Buildings Name: Location: Reference: Other Reference: Grade: Registered Date: Source: Positional Accuracy: | Picton House Not Supplied 1080069 203125 Grade II* Listed Building 20th February 1970 Historic England Positioned by the supplier                                   | A8NE<br>(SE)                                    | 496                                | 3       | 517781<br>168961 |
| 30        | Listed Buildings Name: Location: Reference: Other Reference: Grade: Registered Date: Source: Positional Accuracy: | United Reformed Church Not Supplied 1300202 203108 Grade II Listed Building 6th October 1983 Historic England Positioned by the supplier                            | A14SW<br>(SE)                                   | 528                                | 3       | 517997<br>169150 |
| 31        | Listed Buildings Name: Location: Reference: Other Reference: Grade: Registered Date: Source: Positional Accuracy: | 37-41, High Street Not Supplied 1358459 203123 Grade II* Listed Building 30th July 1951 Historic England Positioned by the supplier                                 | A8NE<br>(SE)                                    | 558                                | 3       | 517802<br>168900 |

### LANDMARK INFORMATION GROUP\*

| Map<br>ID |                                                                                                                   | Details                                                                                                                                                      | Quadrant<br>Reference<br>(Compass<br>Direction) | Estimated<br>Distance<br>From Site | Contact | NGR              |
|-----------|-------------------------------------------------------------------------------------------------------------------|--------------------------------------------------------------------------------------------------------------------------------------------------------------|-------------------------------------------------|------------------------------------|---------|------------------|
| 32        | Listed Buildings Name: Location: Reference: Other Reference: Grade: Registered Date: Source: Positional Accuracy: | Boundary Walls To Hampton Court Park Not Supplied 1080802 205366 Grade II Listed Building 25th June 1983 Historic England Positioned by the supplier         | A8NW<br>(S)                                     | 620                                | 3       | 517437<br>168744 |
| 33        | Listed Buildings Name: Location: Reference: Other Reference: Grade: Registered Date: Source: Positional Accuracy: | Former Head Post Office Not Supplied 1080100 203107 Grade II Listed Building 6th October 1983 Historic England Positioned by the supplier                    | A14SW<br>(SE)                                   | 632                                | 3       | 518100<br>169124 |
| 34        | Listed Buildings Name: Location: Reference: Other Reference: Grade: Registered Date: Source: Positional Accuracy: | 4, Oaklea Passage Not Supplied 1253326 203209 Grade II Listed Building 5th November 1990 Historic England Positioned by the supplier                         | A9NW<br>(SE)                                    | 672                                | 3       | 517940<br>168859 |
| 34        | Listed Buildings Name: Location: Reference: Other Reference: Grade: Registered Date: Source: Positional Accuracy: | 5 And 6, Oaklea Passage Not Supplied 1080081 203164 Grade II Listed Building 6th October 1983 Historic England Positioned by the supplier                    | A9NW<br>(SE)                                    | 682                                | 3       | 517954<br>168859 |
| 35        | Listed Buildings Name: Location: Reference: Other Reference: Grade: Registered Date: Source: Positional Accuracy: | Kingston Sorting Office Not Supplied 1080059 203210 Grade II Listed Building 26th February 1992 Historic England Positioned by the supplier                  | A14SE<br>(SE)                                   | 717                                | 3       | 518177<br>169087 |
| 36        | Listed Buildings Name: Location: Reference: Other Reference: Grade: Registered Date: Source: Positional Accuracy: | Hermes Hotel Not Supplied 1080044 203167 Grade II Listed Building 14th April 1978 Historic England Positioned by the supplier                                | A8SE<br>(SE)                                    | 720                                | 3       | 517808<br>168717 |
| 37        | Listed Buildings Name: Location: Reference: Other Reference: Grade: Registered Date: Source: Positional Accuracy: | Former Mortuary To Normansfield Hospital Not Supplied 1268285 461973 Grade II Listed Building 2nd September 1996 Historic England Positioned by the supplier | A18NW<br>(N)                                    | 734                                | 3       | 517290<br>170145 |
| 37        | Listed Buildings Name: Location: Reference: Other Reference: Grade: Registered Date: Source: Positional Accuracy: | Normansfield Hospital Not Supplied 1065379 205539 Grade II* Listed Building 25th May 1983 Historic England Positioned by the supplier                        | A18NW<br>(N)                                    | 773                                | 3       | 517259<br>170177 |

### LANDMARK INFORMATION GROUP\*

| Map<br>ID |                                                                                                                   | Details                                                                                                                                                                              | Quadrant<br>Reference<br>(Compass<br>Direction) | Estimated<br>Distance<br>From Site | Contact | NGR              |
|-----------|-------------------------------------------------------------------------------------------------------------------|--------------------------------------------------------------------------------------------------------------------------------------------------------------------------------------|-------------------------------------------------|------------------------------------|---------|------------------|
| 38        | Listed Buildings Name: Location: Reference: Other Reference: Grade: Registered Date: Source: Positional Accuracy: | Former Police Station Not Supplied 1184637 203145 Grade II Listed Building 6th October 1983 Historic England Positioned by the supplier                                              | A14SE<br>(E)                                    | 783                                | 3       | 518308<br>169334 |
| 38        | Listed Buildings Name: Location: Reference: Other Reference: Grade: Registered Date: Source: Positional Accuracy: | F.W. Paine Funeral Directors Not Supplied 1408487 Not Supplied Grade II Listed Building 31st January 2006 Historic England Positioned by the supplier                                | A14SE<br>(E)                                    | 798                                | 3       | 518322<br>169329 |
| 39        | Listed Buildings Name: Location: Reference: Other Reference: Grade: Registered Date: Source: Positional Accuracy: | Kingston Public Library, Museum And Art Gallery Not Supplied 1080102 203114 Grade II Listed Building 17th January 1973 Historic England Positioned by the supplier                   | A14SE<br>(E)                                    | 810                                | 3       | 518314<br>169197 |
| 39        | Listed Buildings Name: Location: Reference: Other Reference: Grade: Registered Date: Source: Positional Accuracy: | Stone From King Johns Palace, In The Courtyard Of The Public Library Not Supplied 1358458 203115 Grade II Listed Building 30th July 1951 Historic England Positioned by the supplier | A14SE<br>(E)                                    | 829                                | 3       | 518327<br>169174 |
| 40        | Listed Buildings Name: Location: Reference: Other Reference: Grade: Registered Date: Source: Positional Accuracy: | Former Granada Cinema Not Supplied 1358456 203201 Grade II Listed Building 30th January 1987 Historic England Positioned by the supplier                                             | A14NE<br>(E)                                    | 810                                | 3       | 518336<br>169438 |
| 40        | Listed Buildings Name: Location: Reference: Other Reference: Grade: Registered Date: Source: Positional Accuracy: | Bentalls Depository Not Supplied 1253306 203207 Grade II Listed Building 8th September 1989 Historic England Positioned by the supplier                                              | A14NE<br>(E)                                    | 849                                | 3       | 518373<br>169465 |
| 41        | Listed Buildings Name: Location: Reference: Other Reference: Grade: Registered Date: Source: Positional Accuracy: | Former Regal Cinema Not Supplied 1253350 203217 Grade II Listed Building 13th April 1993 Historic England Positioned by the supplier                                                 | A14NE<br>(E)                                    | 822                                | 3       | 518310<br>169641 |
| 42        | Listed Buildings Name: Location: Reference: Other Reference: Grade: Registered Date: Source: Positional Accuracy: | Surrey County Hall Not Supplied 1184834 203165 Grade II Listed Building 6th October 1983 Historic England Positioned by the supplier                                                 | A9SW<br>(SE)                                    | 835                                | 3       | 517978<br>168684 |

| Map<br>ID |                                                                                                                   | Details                                                                                                                                                                   | Quadrant<br>Reference<br>(Compass<br>Direction) | Estimated<br>Distance<br>From Site | Contact | NGR              |
|-----------|-------------------------------------------------------------------------------------------------------------------|---------------------------------------------------------------------------------------------------------------------------------------------------------------------------|-------------------------------------------------|------------------------------------|---------|------------------|
| 43        | Listed Buildings Name: Location: Reference: Other Reference: Grade: Registered Date: Source: Positional Accuracy: | 30, Old London Road Not Supplied 1080075 203146 Grade II Listed Building 6th October 1983 Historic England Positioned by the supplier                                     | A14SE<br>(E)                                    | 835                                | 3       | 518360<br>169332 |
| 44        | Listed Buildings Name: Location: Reference: Other Reference: Grade: Registered Date: Source: Positional Accuracy: | Former Artisans Workshops To Normansfield Hospital Not Supplied 1268321 461972 Grade II Listed Building 2nd September 1996 Historic England Positioned by the supplier    | A18NW<br>(N)                                    | 836                                | 3       | 517300<br>170252 |
| 45        | Listed Buildings Name: Location: Reference: Other Reference: Grade: Registered Date: Source: Positional Accuracy: | 43-47, Old London Road Not Supplied 1080073 203137 Grade II Listed Building 6th October 1983 Historic England Positioned by the supplier                                  | A14SE<br>(E)                                    | 875                                | 3       | 518402<br>169360 |
| 45        | Listed Buildings Name: Location: Reference: Other Reference: Grade: Registered Date: Source: Positional Accuracy: | Cleaves Almshouses Not Supplied 1184584 203138 Grade II* Listed Building 30th July 1951 Historic England Positioned by the supplier                                       | A14SE<br>(E)                                    | 917                                | 3       | 518444<br>169363 |
| 46        | Listed Buildings Name: Location: Reference: Other Reference: Grade: Registered Date: Source: Positional Accuracy: | Brick Boundary Walls Not Supplied 1358059 205244 Grade II Listed Building 25th June 1983 Historic England Positioned by the supplier                                      | A17SE<br>(NW)                                   | 906                                | 3       | 516828<br>170069 |
| 47        | Listed Buildings Name: Location: Reference: Other Reference: Grade: Registered Date: Source: Positional Accuracy: | Former Hawker Aircraft Experimental Shop, Siddeley House Not Supplied 1386815 474224 Grade II Listed Building 26th April 1999 Historic England Positioned by the supplier | A14NE<br>(E)                                    | 915                                | 3       | 518421<br>169584 |
| 47        | Listed Buildings Name: Location: Reference: Other Reference: Grade: Registered Date: Source: Positional Accuracy: | Former Sopwith Aviation Company Factory Not Supplied 1253383 436564 Grade II Listed Building 9th May 1994 Historic England Positioned by the supplier                     | A14NE<br>(E)                                    | 916                                | 3       | 518414<br>169620 |
| 48        | Listed Buildings Name: Location: Reference: Other Reference: Grade: Registered Date: Source: Positional Accuracy: | Milestone On Corner Of Surbiton Road And Portsmouth Road Not Supplied 1358452 203182 Grade II Listed Building 30th July 1951 Historic England Positioned by the supplier  | A9SW<br>(S)                                     | 924                                | 3       | 517833<br>168505 |