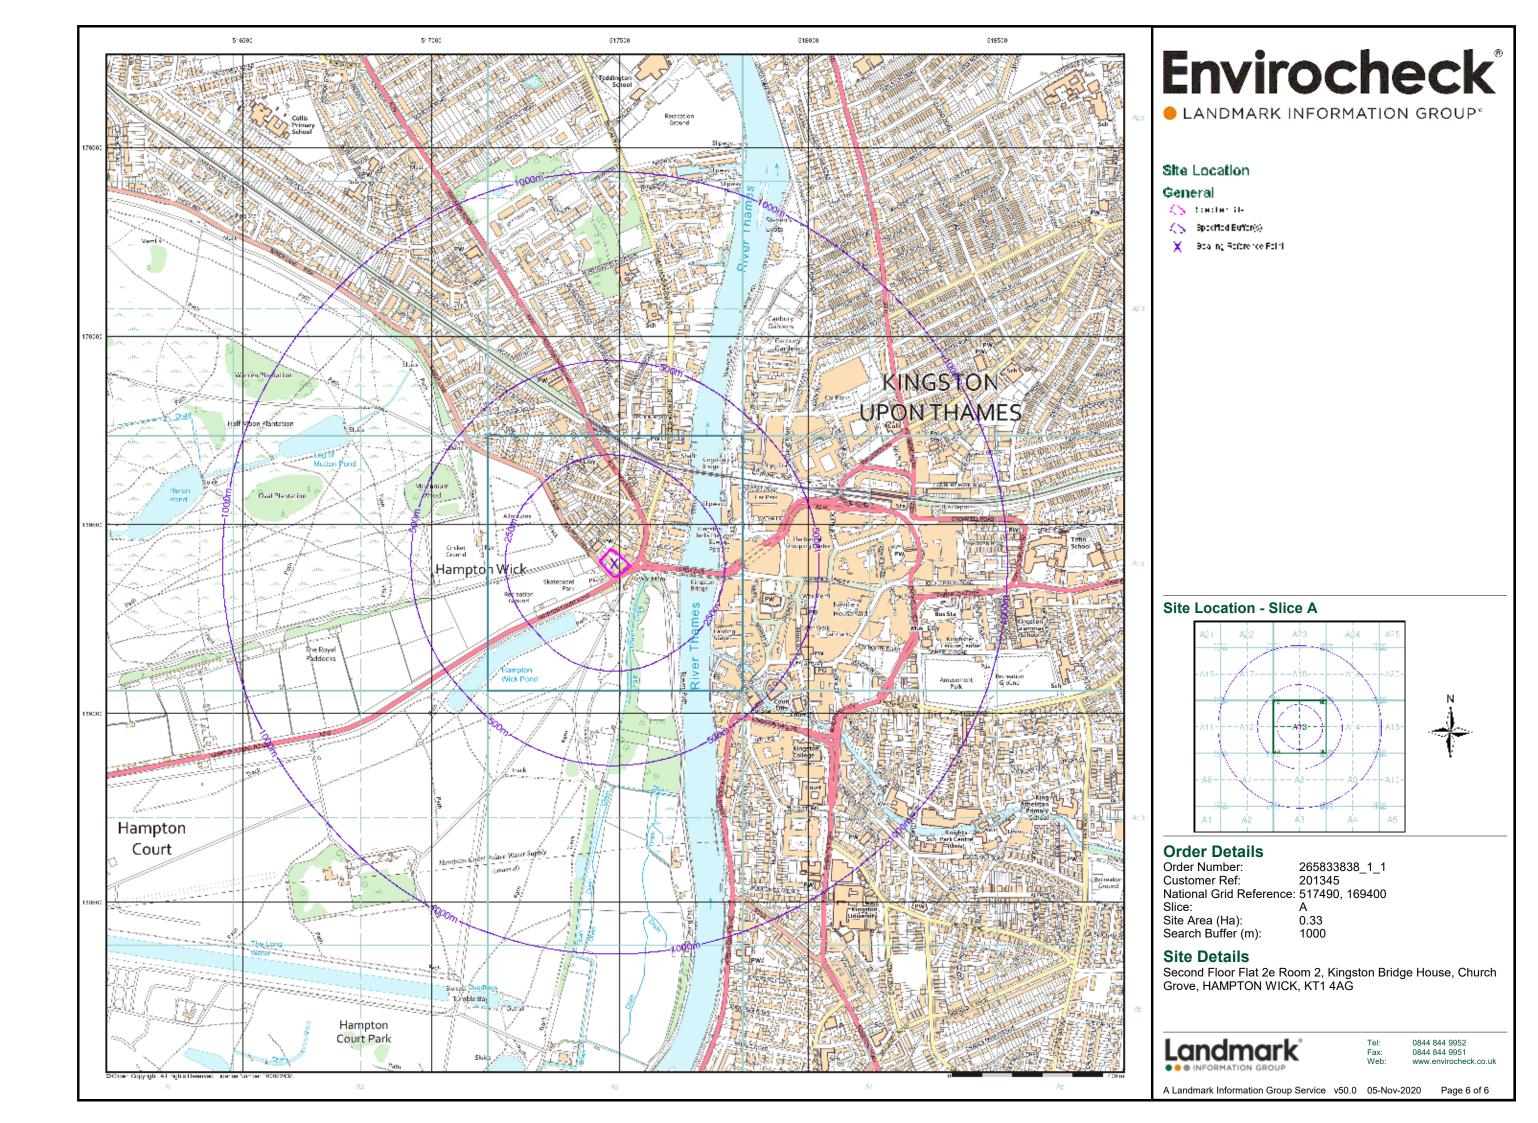

### **Order Details:**

**Order Number:** 

265833838\_1\_1

**Customer Reference:** 

201345

**National Grid Reference:** 

517490, 169400

Slice:

Α

Site Area (Ha):

0.33

Search Buffer (m):

1000

### Site Details:

Second Floor Flat 2e Room 2 Kingston Bridge House Church Grove HAMPTON WICK KT1 4AG