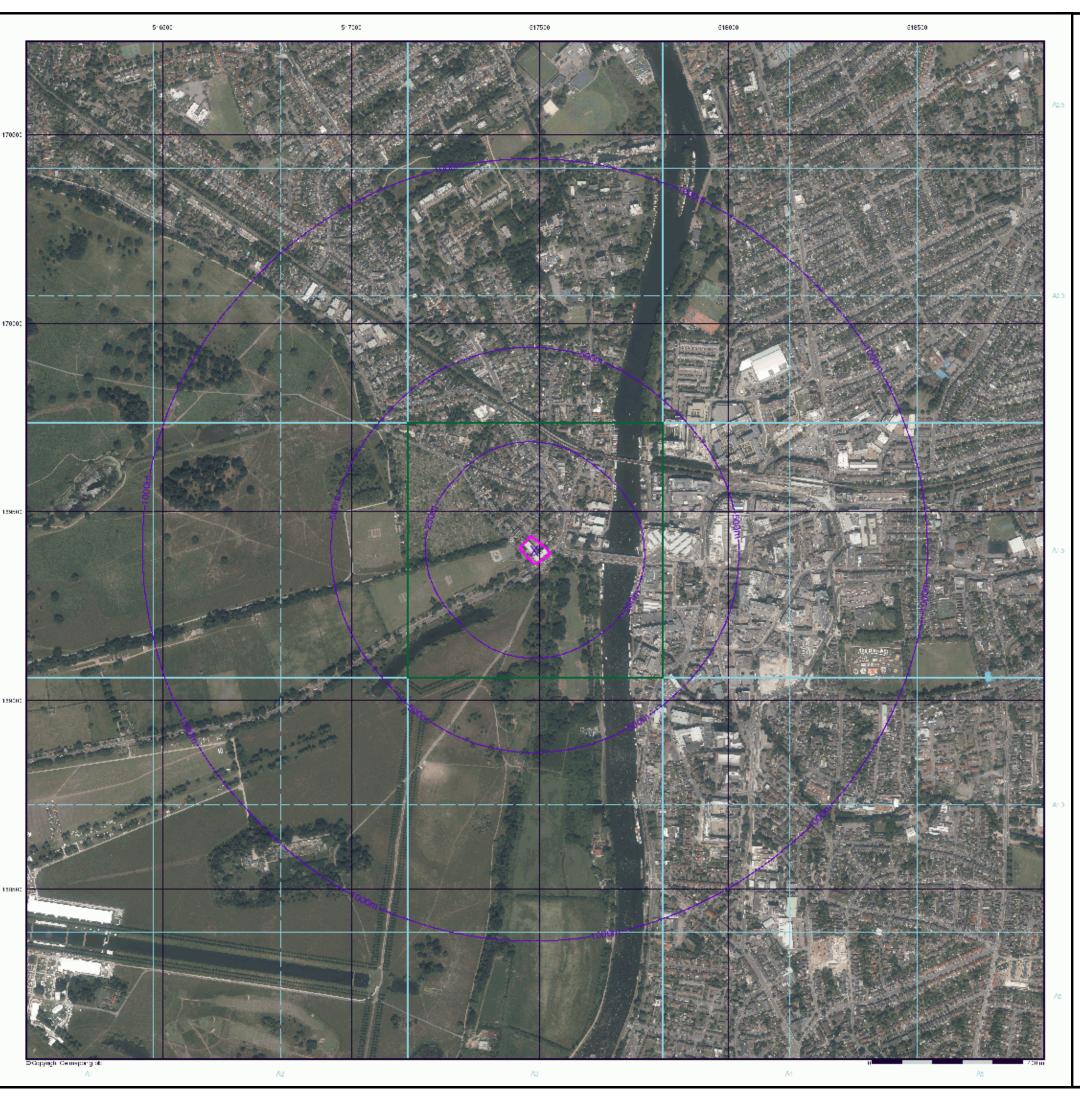

Α

Site Area (Ha):

0.33

Search Buffer (m):

1000

### Site Details:

Second Floor Flat 2e Room 2 Kingston Bridge House Church Grove HAMPTON WICK KT1 4AG