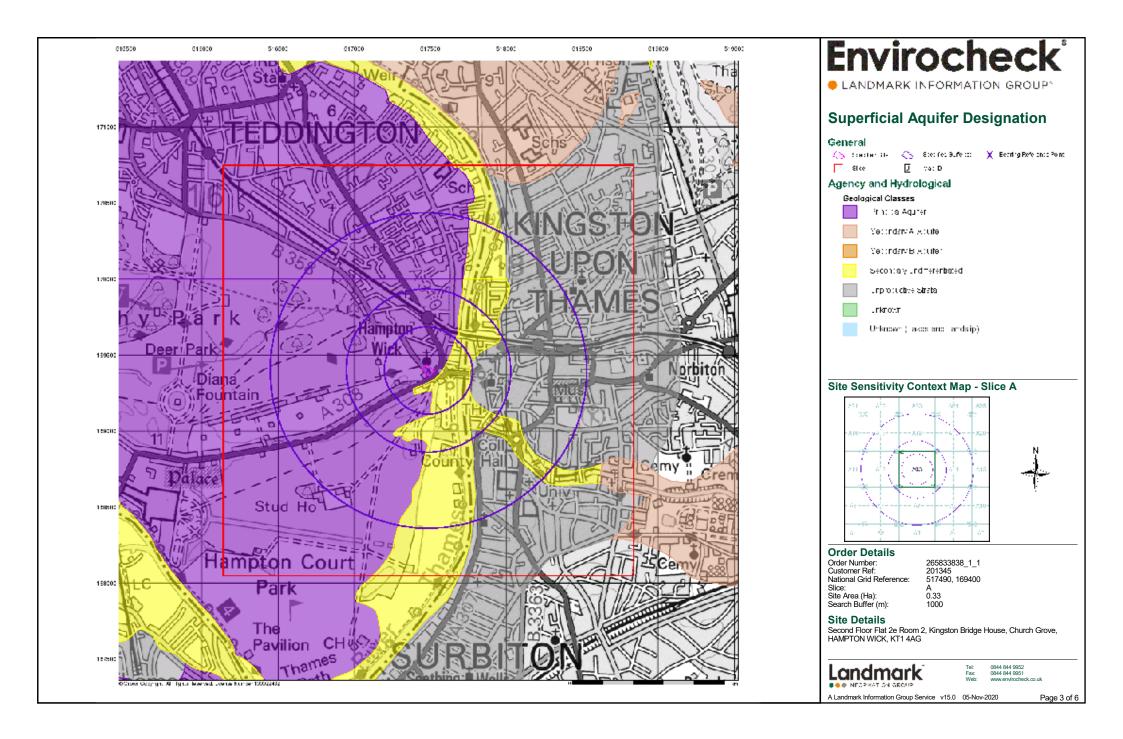

## Water & Hydrology

Page 14 of 26

| Map<br>ID | Details                                                                                                                                                                                                 | Quadrant<br>Reference<br>(Compass<br>Direction) | Estimated<br>Distance<br>From Site | Contact | NGR              |
|-----------|---------------------------------------------------------------------------------------------------------------------------------------------------------------------------------------------------------|-------------------------------------------------|------------------------------------|---------|------------------|
|           | Areas Benefiting from Flood Defences None                                                                                                                                                               |                                                 |                                    |         |                  |
|           | BGS Groundwater Flooding Susceptibility                                                                                                                                                                 |                                                 |                                    |         |                  |
|           | Flooding Type: Potential for Groundwater Flooding of Property Situated Below Ground Level                                                                                                               | A13SW<br>(E)                                    | 0                                  | 5       | 517486<br>169398 |
|           | Bedrock Aquifer Designations Aquifer Desination: Unproductive Strata                                                                                                                                    | A13SW<br>(E)                                    | 0                                  | 2       | 517486<br>169398 |
|           | Superficial Aquifer Designations Aquifer Designation: Principal Aquifer                                                                                                                                 | A13SW                                           | 0                                  | 2       | 517486           |
|           |                                                                                                                                                                                                         | (E)                                             |                                    |         | 169398           |
| 52        | OS Water Network Lines  Watercourse Form: Inland river Watercourse Length: 7.2  Watercourse Level: On ground surface Watercourse Name: Not Supplied Permanent: True Catchment Name: Thames Primacy: 1   | A13SE<br>(E)                                    | 44                                 | 6       | 517564<br>169367 |
| 53        | OS Water Network Lines  Watercourse Form: Inland river Watercourse Length: 103.8  Watercourse Level: Not Supplied Watercourse Name: Not Supplied Permanent: True Catchment Name: Thames Primacy: 1      | A13SE<br>(E)                                    | 44                                 | 6       | 517568<br>169373 |
| 54        | OS Water Network Lines  Watercourse Form: Inland river Watercourse Length: 349.5  Watercourse Level: On ground surface Watercourse Name: Not Supplied Permanent: True Catchment Name: Thames Primacy: 1 | A13SE<br>(E)                                    | 44                                 | 6       | 517564<br>169367 |
| 55        | OS Water Network Lines  Watercourse Form: Inland river Watercourse Length: 74.7  Watercourse Level: On ground surface Watercourse Name: Not Supplied Permanent: True Catchment Name: Thames Primacy: 1  | A13SE<br>(SE)                                   | 44                                 | 6       | 517560<br>169359 |
| 56        | OS Water Network Lines  Watercourse Form: Inland river Watercourse Length: 5.0 Watercourse Level: On ground surface Watercourse Name: Not Supplied Permanent: True Catchment Name: Thames Primacy: 1    | A13SE<br>(SE)                                   | 77                                 | 6       | 517534<br>169299 |
| 57        | OS Water Network Lines  Watercourse Form: Inland river Watercourse Length: 163.3  Watercourse Level: On ground surface Watercourse Name: Not Supplied Permanent: True Catchment Name: Thames Primacy: 1 | A13SE<br>(SE)                                   | 81                                 | 6       | 517539<br>169297 |
| 58        | OS Water Network Lines  Watercourse Form: Inland river Watercourse Length: 33.8  Watercourse Level: On ground surface Watercourse Name: Not Supplied Permanent: True Catchment Name: Thames Primacy: 1  | A13NE<br>(E)                                    | 139                                | 6       | 517665<br>169409 |