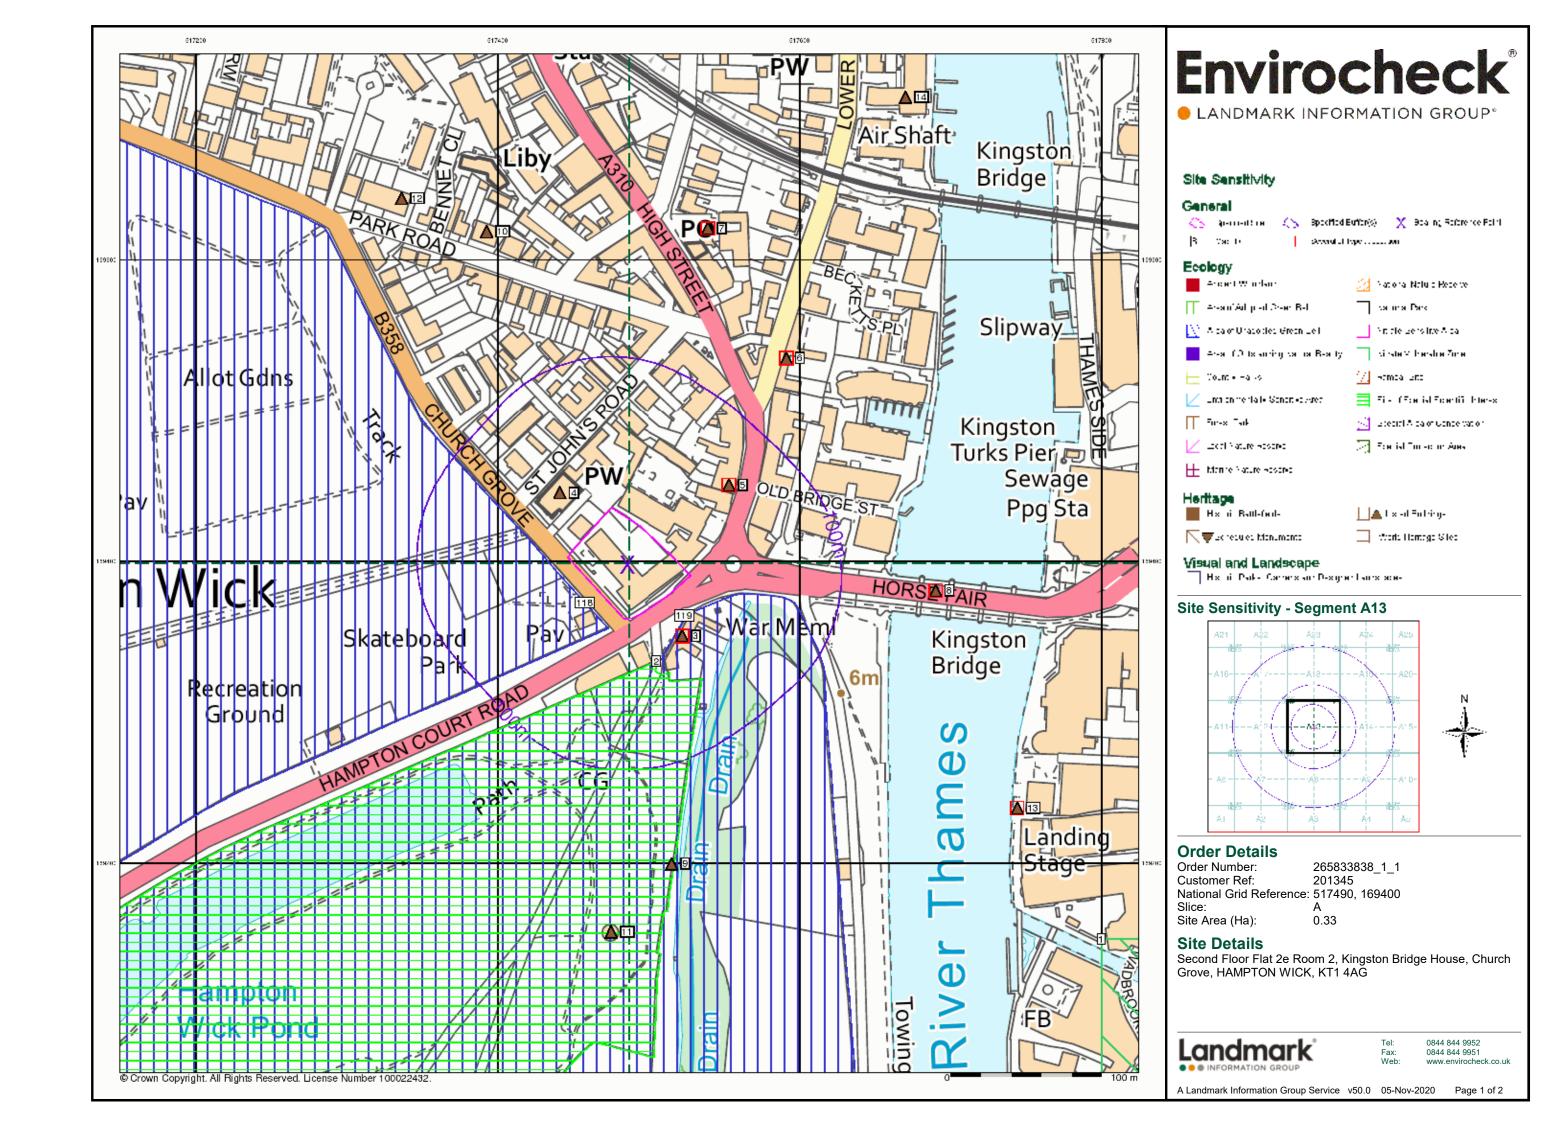

### **Ecology**

| Map<br>ID |                                                                                                                                 | Details                                                                                                                       | Quadrant<br>Reference<br>(Compass<br>Direction) | Estimated<br>Distance<br>From Site | Contact | NGR              |
|-----------|---------------------------------------------------------------------------------------------------------------------------------|-------------------------------------------------------------------------------------------------------------------------------|-------------------------------------------------|------------------------------------|---------|------------------|
|           | Nitrate Vulnerable 2                                                                                                            |                                                                                                                               |                                                 |                                    |         |                  |
| 1         | Name:<br>Description:<br>Source:                                                                                                | Hogsmill Nvz<br>Surface Water<br>Environment Agency, Head Office                                                              | A14SW<br>(E)                                    | 352                                | 2       | 517850<br>169250 |
|           | Sites of Special Sci                                                                                                            | entific Interest                                                                                                              |                                                 |                                    |         |                  |
| 2         | Name:<br>Multiple Areas:<br>Total Area(m²):<br>Source:<br>Reference:<br>Designation Details:<br>Designation Date:<br>Date Type: | Bushy Park And Home Park Y 5403900.74 Natural England 2000738 Site Of Special Scientific Interest 5th September 2014 Notified | A13SE<br>(S)                                    | 33                                 | 1       | 517505<br>169334 |

Order Number: 265833838\_1\_1 Date: 05-Nov-2020 rpr\_ec\_datasheet v53.0 A Landmark Information Group Service

Page 2 of 26

| Map<br>ID |                                                                                                                   | Details                                                                                                                                             | Quadrant<br>Reference<br>(Compass<br>Direction) | Estimated<br>Distance<br>From Site | Contact | NGR              |
|-----------|-------------------------------------------------------------------------------------------------------------------|-----------------------------------------------------------------------------------------------------------------------------------------------------|-------------------------------------------------|------------------------------------|---------|------------------|
| 3         | Listed Buildings Name: Location: Reference: Other Reference: Grade: Registered Date: Source: Positional Accuracy: | Home Park House Not Supplied 1080803 205369 Grade II Listed Building 6th January 1977 Historic England Positioned by the supplier                   | A13SE<br>(SE)                                   | 29                                 | 3       | 517522<br>169349 |
| 3         | Listed Buildings Name: Location: Reference: Other Reference: Grade: Registered Date: Source: Positional Accuracy: | The Gatehouse Not Supplied 1193021 205368 Grade II Listed Building 6th January 1977 Historic England Positioned by the supplier                     | A13SE<br>(SE)                                   | 29                                 | 3       | 517528<br>169353 |
| 3         | Listed Buildings Name: Location: Reference: Other Reference: Grade: Registered Date: Source: Positional Accuracy: | Hampton Wick War Memorial Not Supplied 1430664 Not Supplied Grade II Listed Building 19th November 2015 Historic England Positioned by the supplier | A13SE<br>(SE)                                   | 31                                 | 3       | 517547<br>169367 |
| 3         | Listed Buildings Name: Location: Reference: Other Reference: Grade: Registered Date: Source: Positional Accuracy: | Lodge To Hampton Court Park Not Supplied 1358102 205370 Grade II Listed Building 25th June 1983 Historic England Positioned by the supplier         | A13SE<br>(SE)                                   | 38                                 | 3       | 517516<br>169334 |
| 4         | Listed Buildings Name: Location: Reference: Other Reference: Grade: Registered Date: Source: Positional Accuracy: | Church Of St John Not Supplied 1080843 205261 Grade II Listed Building 25th June 1983 Historic England Positioned by the supplier                   | A13NW<br>(NW)                                   | 32                                 | 3       | 517441<br>169444 |
| 5         | Listed Buildings Name: Location: Reference: Other Reference: Grade: Registered Date: Source: Positional Accuracy: | 9, High Street Not Supplied 1357704 205444 Grade II Listed Building 25th June 1983 Historic England Positioned by the supplier                      | A13NE<br>(NE)                                   | 60                                 | 3       | 517553<br>169449 |
| 5         | Listed Buildings Name: Location: Reference: Other Reference: Grade: Registered Date: Source: Positional Accuracy: | 2, High Street Not Supplied 1065421 205445 Grade II Listed Building 25th June 1983 Historic England Positioned by the supplier                      | A13NE<br>(NE)                                   | 81                                 | 3       | 517580<br>169452 |
| 5         | Listed Buildings Name: Location: Reference: Other Reference: Grade: Registered Date: Source: Positional Accuracy: | 4, High Street Not Supplied 1065422 205446 Grade II Listed Building 25th June 1983 Historic England Positioned by the supplier                      | A13NE<br>(NE)                                   | 85                                 | 3       | 517582<br>169456 |

### LANDMARK INFORMATION GROUP\*

| Map<br>ID |                                                                                                                   | Details                                                                                                                                                                          | Quadrant<br>Reference<br>(Compass<br>Direction) | Estimated<br>Distance<br>From Site | Contact | NGR              |
|-----------|-------------------------------------------------------------------------------------------------------------------|----------------------------------------------------------------------------------------------------------------------------------------------------------------------------------|-------------------------------------------------|------------------------------------|---------|------------------|
| 5         | Listed Buildings Name: Location: Reference: Other Reference: Grade: Registered Date: Source: Positional Accuracy: | 6 And 8, High Street Not Supplied 1065423 205447 Grade II Listed Building 25th June 1983 Historic England Positioned by the supplier                                             | A13NE<br>(NE)                                   | 94                                 | 3       | 517583<br>169467 |
| 6         | Listed Buildings Name: Location: Reference: Other Reference: Grade: Registered Date: Source: Positional Accuracy: | 16, High Street Not Supplied 1065424 205448 Grade II Listed Building 16th April 1971 Historic England Positioned by the supplier                                                 | A13NE<br>(NE)                                   | 124                                | 3       | 517588<br>169504 |
| 6         | Listed Buildings Name: Location: Reference: Other Reference: Grade: Registered Date: Source: Positional Accuracy: | River Cottage Not Supplied 1285694 205549 Grade II Listed Building 14th January 1974 Historic England Positioned by the supplier                                                 | A13NE<br>(NE)                                   | 136                                | 3       | 517588<br>169520 |
| 6         | Listed Buildings Name: Location: Reference: Other Reference: Grade: Registered Date: Source: Positional Accuracy: | 4, Lower Teddington Road Not Supplied 1065385 205550 Grade II Listed Building 25th June 1983 Historic England Positioned by the supplier                                         | A13NE<br>(NE)                                   | 147                                | 3       | 517591<br>169533 |
| 6         | Listed Buildings Name: Location: Reference: Other Reference: Grade: Registered Date: Source: Positional Accuracy: | 6, Lower Teddington Road Not Supplied 1357724 205551 Grade II Listed Building 25th June 1983 Historic England Positioned by the supplier                                         | A13NE<br>(NE)                                   | 165                                | 3       | 517598<br>169551 |
| 7         | Listed Buildings Name: Location: Reference: Other Reference: Grade: Registered Date: Source: Positional Accuracy: | Former Hampton Wick Local Board Offices And Udc Office Not Supplied 1412912 Not Supplied Grade II Listed Building 22nd February 2013 Historic England Positioned by the supplier | A13NE<br>(N)                                    | 154                                | 3       | 517517<br>169583 |
| 7         | Listed Buildings Name: Location: Reference: Other Reference: Grade: Registered Date: Source: Positional Accuracy: | 60, High Street Not Supplied 1065425 205449 Grade II Listed Building 25th June 1983 Historic England Positioned by the supplier                                                  | A13NE<br>(N)                                    | 195                                | 3       | 517539<br>169619 |
| 8         | Listed Buildings Name: Location: Reference: Other Reference: Grade: Registered Date: Source: Positional Accuracy: | Kingston Bridge Not Supplied 1065378 205538 Grade II* Listed Building 2nd September 1952 Historic England Positioned by the supplier                                             | A13SE<br>(E)                                    | 163                                | 3       | 517690<br>169379 |

Heritage

Page 13 of 26

| Map<br>ID | Details                                                                                                                                                                                                                                                                  | Quadrant<br>Reference<br>(Compass<br>Direction) | Estimated<br>Distance<br>From Site | Contact | NGR              |
|-----------|--------------------------------------------------------------------------------------------------------------------------------------------------------------------------------------------------------------------------------------------------------------------------|-------------------------------------------------|------------------------------------|---------|------------------|
| 48        | Listed Buildings  Name: 3, Surbiton Road Location: Not Supplied Reference: 1299898 Other Reference: 203183 Grade: Grade II Listed Building Registered Date: 30th July 1951 Source: Historic England Positional Accuracy: Positioned by the supplier                      | A9SW<br>(S)                                     | 930                                | 3       | 517848<br>168505 |
| 49        | Listed Buildings  Name: Brick Boundary Walls Location: Not Supplied Reference: 1191699 Other Reference: 205245 Grade: Grade II Listed Building Registered Date: 25th June 1983 Source: Historic England Positional Accuracy: Positioned by the supplier                  | A7NW<br>(SW)                                    | 975                                | 3       | 516590<br>168938 |
| 50        | Listed Buildings  Name: Normansfield (Velma) Boathouse Location: Not Supplied Reference: 1418051 Other Reference: Not Supplied Grade: Grade II* Listed Building Registered Date: 11th July 2014 Source: Historic England Positional Accuracy: Positioned by the supplier | A18NE<br>(N)                                    | 979                                | 3       | 517811<br>170355 |
| 51        | Scheduled Monuments  Name: Clattern Bridge Reference: 1002021 Other Reference: LO 98 Area(m²): 332.08 Source: Historic England Registered Date: 16th February 1938                                                                                                       | A14SW<br>(SE)                                   | 438                                | 4       | 517848<br>169093 |