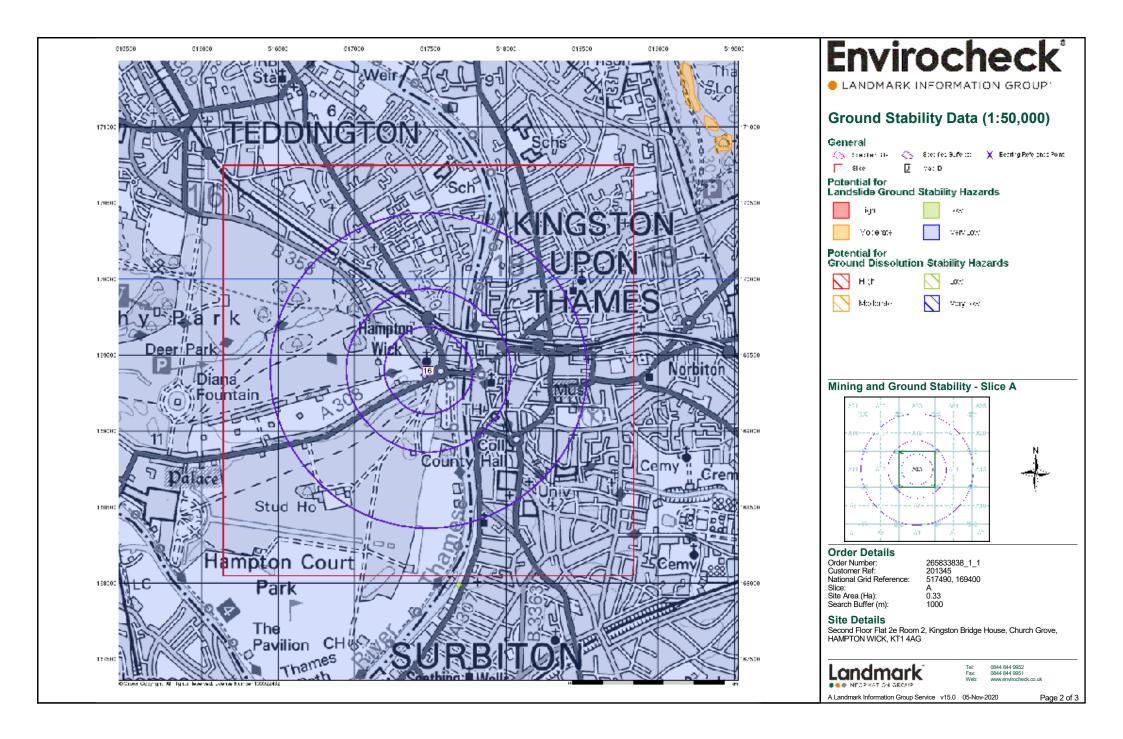

### **Summary**

| Data Type                                            | Page<br>Number | On Site | 0 to 250m | 251 to 500m | 501 to 1000m |
|------------------------------------------------------|----------------|---------|-----------|-------------|--------------|
| Ecology                                              |                |         |           |             |              |
| Ancient Woodland                                     |                |         |           |             |              |
| Areas of Adopted Green Belt                          |                |         |           |             |              |
| Areas of Outstanding Natural Beauty                  |                |         |           |             |              |
| Areas of Unadopted Green Belt                        |                |         |           |             |              |
| Country Parks                                        |                |         |           |             |              |
| Environmentally Sensitive Areas                      |                |         |           |             |              |
| Local Nature Reserves                                |                |         |           |             |              |
| Marine Nature Reserves                               |                |         |           |             |              |
| National Nature Reserves                             |                |         |           |             |              |
| National Parks                                       |                |         |           |             |              |
| Nitrate Sensitive Areas                              |                |         |           |             |              |
| Nitrate Vulnerable Zones                             | pg 1           |         |           | 1           |              |
| Ramsar Sites                                         |                |         |           |             |              |
| Sites of Special Scientific Interest                 | pg 1           |         | 1         |             |              |
| Special Areas of Conservation                        |                |         |           |             |              |
| Special Protection Areas                             |                |         |           |             |              |
| Heritage                                             |                |         |           |             |              |
| Historic Battlefields                                |                |         |           |             |              |
| Listed Buildings                                     | pg 2           |         | 21        | 39          | 31           |
| Scheduled Monuments                                  | pg 13          |         |           | 1           |              |
| World Heritage Sites                                 |                |         |           |             |              |
| Water & Hydrology                                    |                |         |           |             |              |
| Areas Benefiting from Flood Defences                 |                |         |           | n/a         | n/a          |
| BGS Groundwater Flooding Susceptibility              | pg 14          | Yes     | n/a       | n/a         | n/a          |
| Bedrock Aquifer Designations                         | pg 14          | Yes     | n/a       | n/a         | n/a          |
| Superficial Aquifer Designations                     | pg 14          | Yes     | n/a       | n/a         | n/a          |
| OS Water Network Lines                               | pg 14          |         | 10        | 11          | 39           |
| Extreme Flooding from Rivers or Sea without Defences | pg 20          | Yes     | Yes       | n/a         | n/a          |
| Flooding from Rivers or Sea without Defences         | pg 21          |         | Yes       | n/a         | n/a          |
| Flood Defences                                       |                |         |           | n/a         | n/a          |
| Flood Water Storage Areas                            |                |         |           | n/a         | n/a          |
| Historic Flood Events                                | pg 21          |         | Yes       | n/a         | n/a          |
| Source Protection Zones                              |                |         |           |             |              |
| Visual and Landscape                                 |                |         |           |             |              |
| Historic Parks, Gardens and Designed Landscapes      | pg 22          |         | 2         |             |              |