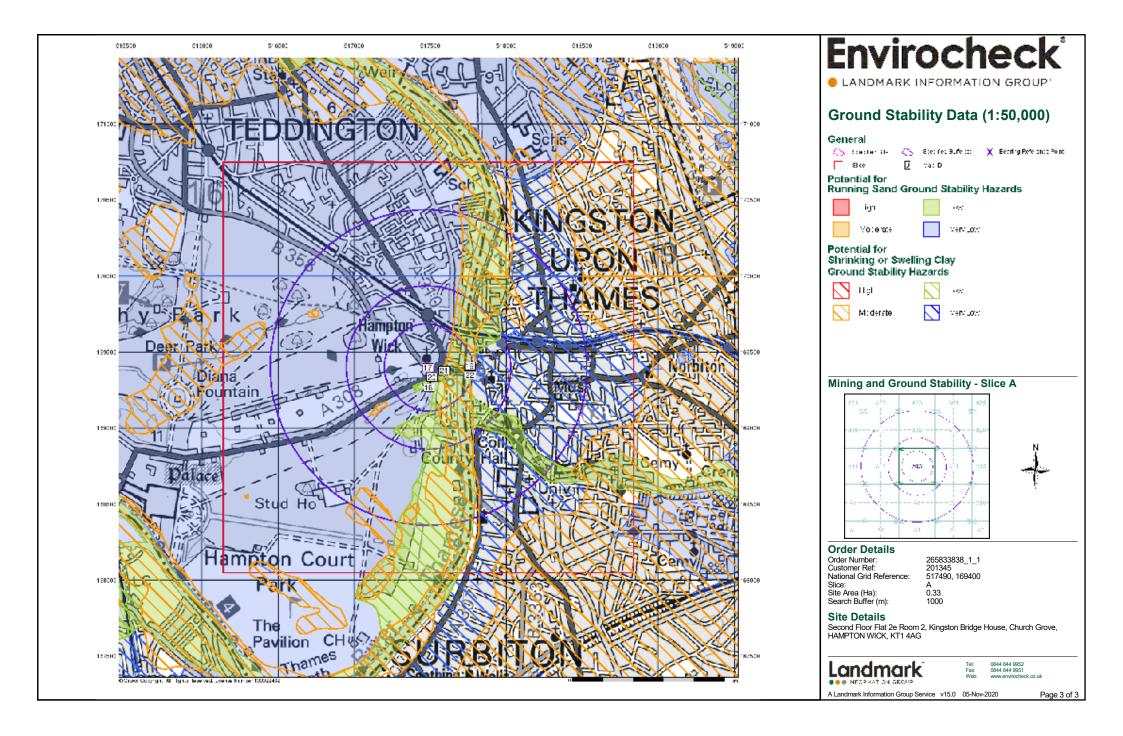

### **Summary**

| Data Type                                            | Page<br>Number | On Site | 0 to 250m | 251 to 500m | 501 to 1000m |
|------------------------------------------------------|----------------|---------|-----------|-------------|--------------|
| Ecology                                              |                |         |           |             |              |
| Ancient Woodland                                     |                |         |           |             |              |
| Areas of Adopted Green Belt                          |                |         |           |             |              |
| Areas of Outstanding Natural Beauty                  |                |         |           |             |              |
| Areas of Unadopted Green Belt                        |                |         |           |             |              |
| Country Parks                                        |                |         |           |             |              |
| Environmentally Sensitive Areas                      |                |         |           |             |              |
| Local Nature Reserves                                |                |         |           |             |              |
| Marine Nature Reserves                               |                |         |           |             |              |
| National Nature Reserves                             |                |         |           |             |              |
| National Parks                                       |                |         |           |             |              |
| Nitrate Sensitive Areas                              |                |         |           |             |              |
| Nitrate Vulnerable Zones                             | pg 1           |         |           | 1           |              |
| Ramsar Sites                                         |                |         |           |             |              |
| Sites of Special Scientific Interest                 | pg 1           |         | 1         |             |              |
| Special Areas of Conservation                        |                |         |           |             |              |
| Special Protection Areas                             |                |         |           |             |              |
| Heritage                                             |                |         |           |             |              |
| Historic Battlefields                                |                |         |           |             |              |
| Listed Buildings                                     | pg 2           |         | 21        | 39          | 31           |
| Scheduled Monuments                                  | pg 13          |         |           | 1           |              |
| World Heritage Sites                                 |                |         |           |             |              |
| Water & Hydrology                                    |                |         |           |             |              |
| Areas Benefiting from Flood Defences                 |                |         |           | n/a         | n/a          |
| BGS Groundwater Flooding Susceptibility              | pg 14          | Yes     | n/a       | n/a         | n/a          |
| Bedrock Aquifer Designations                         | pg 14          | Yes     | n/a       | n/a         | n/a          |
| Superficial Aquifer Designations                     | pg 14          | Yes     | n/a       | n/a         | n/a          |
| OS Water Network Lines                               | pg 14          |         | 10        | 11          | 39           |
| Extreme Flooding from Rivers or Sea without Defences | pg 20          | Yes     | Yes       | n/a         | n/a          |
| Flooding from Rivers or Sea without Defences         | pg 21          |         | Yes       | n/a         | n/a          |
| Flood Defences                                       |                |         |           | n/a         | n/a          |
| Flood Water Storage Areas                            |                |         |           | n/a         | n/a          |
| Historic Flood Events                                | pg 21          |         | Yes       | n/a         | n/a          |
| Source Protection Zones                              |                |         |           |             |              |
| Visual and Landscape                                 |                |         |           |             |              |
| Historic Parks, Gardens and Designed Landscapes      | pg 22          |         | 2         |             |              |