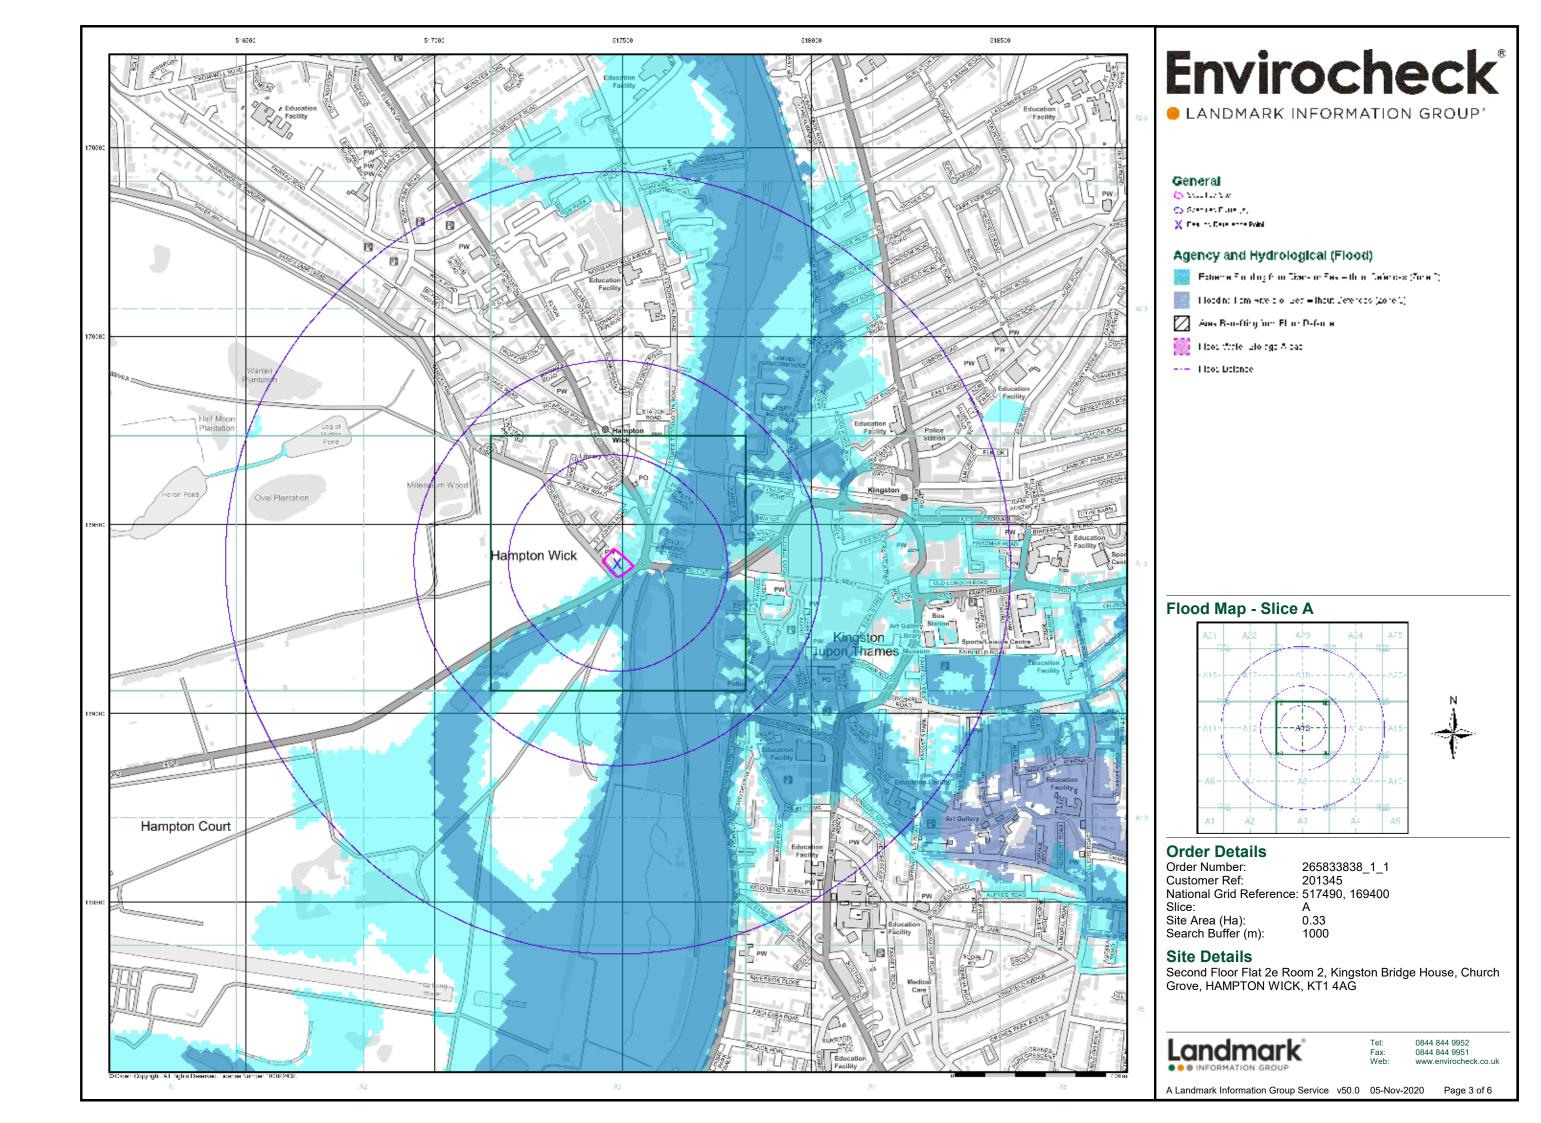

## Water & Hydrology

Page 14 of 26

| Map<br>ID | Details                                                                                                                                                                                                 | Quadrant<br>Reference<br>(Compass<br>Direction) | Estimated<br>Distance<br>From Site | Contact | NGR              |
|-----------|---------------------------------------------------------------------------------------------------------------------------------------------------------------------------------------------------------|-------------------------------------------------|------------------------------------|---------|------------------|
|           | Areas Benefiting from Flood Defences None                                                                                                                                                               |                                                 |                                    |         |                  |
|           | BGS Groundwater Flooding Susceptibility                                                                                                                                                                 |                                                 |                                    |         |                  |
|           | Flooding Type: Potential for Groundwater Flooding of Property Situated Below Ground Level                                                                                                               | A13SW<br>(E)                                    | 0                                  | 5       | 517486<br>169398 |
|           | Bedrock Aquifer Designations Aquifer Desination: Unproductive Strata                                                                                                                                    | A13SW<br>(E)                                    | 0                                  | 2       | 517486<br>169398 |
|           | Superficial Aquifer Designations Aquifer Designation: Principal Aquifer                                                                                                                                 | A13SW                                           | 0                                  | 2       | 517486           |
|           |                                                                                                                                                                                                         | (E)                                             |                                    |         | 169398           |
| 52        | OS Water Network Lines  Watercourse Form: Inland river Watercourse Length: 7.2  Watercourse Level: On ground surface Watercourse Name: Not Supplied Permanent: True Catchment Name: Thames Primacy: 1   | A13SE<br>(E)                                    | 44                                 | 6       | 517564<br>169367 |
| 53        | OS Water Network Lines  Watercourse Form: Inland river Watercourse Length: 103.8  Watercourse Level: Not Supplied Watercourse Name: Not Supplied Permanent: True Catchment Name: Thames Primacy: 1      | A13SE<br>(E)                                    | 44                                 | 6       | 517568<br>169373 |
| 54        | OS Water Network Lines  Watercourse Form: Inland river Watercourse Length: 349.5  Watercourse Level: On ground surface Watercourse Name: Not Supplied Permanent: True Catchment Name: Thames Primacy: 1 | A13SE<br>(E)                                    | 44                                 | 6       | 517564<br>169367 |
| 55        | OS Water Network Lines  Watercourse Form: Inland river Watercourse Length: 74.7  Watercourse Level: On ground surface Watercourse Name: Not Supplied Permanent: True Catchment Name: Thames Primacy: 1  | A13SE<br>(SE)                                   | 44                                 | 6       | 517560<br>169359 |
| 56        | OS Water Network Lines  Watercourse Form: Inland river Watercourse Length: 5.0 Watercourse Level: On ground surface Watercourse Name: Not Supplied Permanent: True Catchment Name: Thames Primacy: 1    | A13SE<br>(SE)                                   | 77                                 | 6       | 517534<br>169299 |
| 57        | OS Water Network Lines  Watercourse Form: Inland river Watercourse Length: 163.3  Watercourse Level: On ground surface Watercourse Name: Not Supplied Permanent: True Catchment Name: Thames Primacy: 1 | A13SE<br>(SE)                                   | 81                                 | 6       | 517539<br>169297 |
| 58        | OS Water Network Lines  Watercourse Form: Inland river Watercourse Length: 33.8  Watercourse Level: On ground surface Watercourse Name: Not Supplied Permanent: True Catchment Name: Thames Primacy: 1  | A13NE<br>(E)                                    | 139                                | 6       | 517665<br>169409 |