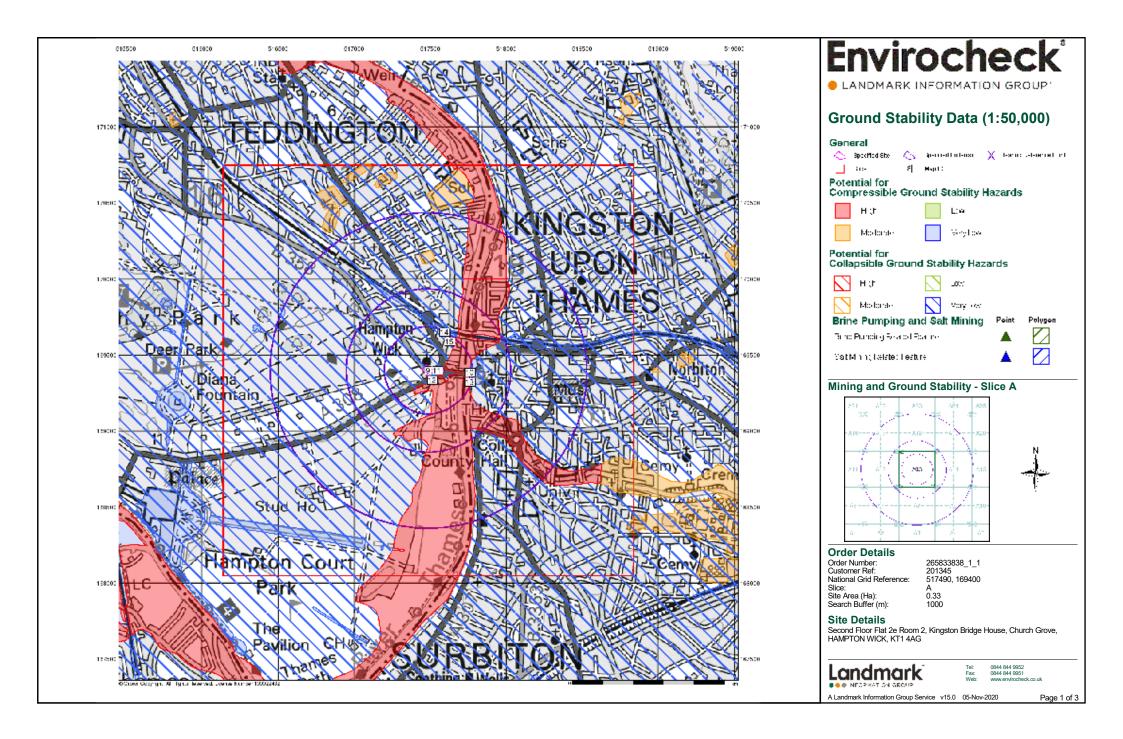

### **Summary**

| Data Type                                            | Page<br>Number | On Site | 0 to 250m | 251 to 500m | 501 to 1000m |
|------------------------------------------------------|----------------|---------|-----------|-------------|--------------|
| Ecology                                              |                |         |           |             |              |
| Ancient Woodland                                     |                |         |           |             |              |
| Areas of Adopted Green Belt                          |                |         |           |             |              |
| Areas of Outstanding Natural Beauty                  |                |         |           |             |              |
| Areas of Unadopted Green Belt                        |                |         |           |             |              |
| Country Parks                                        |                |         |           |             |              |
| Environmentally Sensitive Areas                      |                |         |           |             |              |
| Local Nature Reserves                                |                |         |           |             |              |
| Marine Nature Reserves                               |                |         |           |             |              |
| National Nature Reserves                             |                |         |           |             |              |
| National Parks                                       |                |         |           |             |              |
| Nitrate Sensitive Areas                              |                |         |           |             |              |
| Nitrate Vulnerable Zones                             | pg 1           |         |           | 1           |              |
| Ramsar Sites                                         |                |         |           |             |              |
| Sites of Special Scientific Interest                 | pg 1           |         | 1         |             |              |
| Special Areas of Conservation                        |                |         |           |             |              |
| Special Protection Areas                             |                |         |           |             |              |
| Heritage                                             |                |         |           |             |              |
| Historic Battlefields                                |                |         |           |             |              |
| Listed Buildings                                     | pg 2           |         | 21        | 39          | 31           |
| Scheduled Monuments                                  | pg 13          |         |           | 1           |              |
| World Heritage Sites                                 |                |         |           |             |              |
| Water & Hydrology                                    |                |         |           |             |              |
| Areas Benefiting from Flood Defences                 |                |         |           | n/a         | n/a          |
| BGS Groundwater Flooding Susceptibility              | pg 14          | Yes     | n/a       | n/a         | n/a          |
| Bedrock Aquifer Designations                         | pg 14          | Yes     | n/a       | n/a         | n/a          |
| Superficial Aquifer Designations                     | pg 14          | Yes     | n/a       | n/a         | n/a          |
| OS Water Network Lines                               | pg 14          |         | 10        | 11          | 39           |
| Extreme Flooding from Rivers or Sea without Defences | pg 20          | Yes     | Yes       | n/a         | n/a          |
| Flooding from Rivers or Sea without Defences         | pg 21          |         | Yes       | n/a         | n/a          |
| Flood Defences                                       |                |         |           | n/a         | n/a          |
| Flood Water Storage Areas                            |                |         |           | n/a         | n/a          |
| Historic Flood Events                                | pg 21          |         | Yes       | n/a         | n/a          |
| Source Protection Zones                              |                |         |           |             |              |
| Visual and Landscape                                 |                |         |           |             |              |
| Historic Parks, Gardens and Designed Landscapes      | pg 22          |         | 2         |             |              |

## Water & Hydrology

Page 14 of 26

| Map<br>ID | Details                                                                                                                                                                                                 | Quadrant<br>Reference<br>(Compass<br>Direction) | Estimated<br>Distance<br>From Site | Contact | NGR              |
|-----------|---------------------------------------------------------------------------------------------------------------------------------------------------------------------------------------------------------|-------------------------------------------------|------------------------------------|---------|------------------|
|           | Areas Benefiting from Flood Defences None                                                                                                                                                               |                                                 |                                    |         |                  |
|           | BGS Groundwater Flooding Susceptibility                                                                                                                                                                 |                                                 |                                    |         |                  |
|           | Flooding Type: Potential for Groundwater Flooding of Property Situated Below Ground Level                                                                                                               | A13SW<br>(E)                                    | 0                                  | 5       | 517486<br>169398 |
|           | Bedrock Aquifer Designations Aquifer Desination: Unproductive Strata                                                                                                                                    | A13SW<br>(E)                                    | 0                                  | 2       | 517486<br>169398 |
|           | Superficial Aquifer Designations Aquifer Designation: Principal Aquifer                                                                                                                                 | A13SW                                           | 0                                  | 2       | 517486           |
|           |                                                                                                                                                                                                         | (E)                                             |                                    |         | 169398           |
| 52        | OS Water Network Lines  Watercourse Form: Inland river Watercourse Length: 7.2  Watercourse Level: On ground surface Watercourse Name: Not Supplied Permanent: True Catchment Name: Thames Primacy: 1   | A13SE<br>(E)                                    | 44                                 | 6       | 517564<br>169367 |
| 53        | OS Water Network Lines  Watercourse Form: Inland river Watercourse Length: 103.8  Watercourse Level: Not Supplied Watercourse Name: Not Supplied Permanent: True Catchment Name: Thames Primacy: 1      | A13SE<br>(E)                                    | 44                                 | 6       | 517568<br>169373 |
| 54        | OS Water Network Lines  Watercourse Form: Inland river Watercourse Length: 349.5  Watercourse Level: On ground surface Watercourse Name: Not Supplied Permanent: True Catchment Name: Thames Primacy: 1 | A13SE<br>(E)                                    | 44                                 | 6       | 517564<br>169367 |
| 55        | OS Water Network Lines  Watercourse Form: Inland river Watercourse Length: 74.7  Watercourse Level: On ground surface Watercourse Name: Not Supplied Permanent: True Catchment Name: Thames Primacy: 1  | A13SE<br>(SE)                                   | 44                                 | 6       | 517560<br>169359 |
| 56        | OS Water Network Lines  Watercourse Form: Inland river Watercourse Length: 5.0 Watercourse Level: On ground surface Watercourse Name: Not Supplied Permanent: True Catchment Name: Thames Primacy: 1    | A13SE<br>(SE)                                   | 77                                 | 6       | 517534<br>169299 |
| 57        | OS Water Network Lines  Watercourse Form: Inland river Watercourse Length: 163.3  Watercourse Level: On ground surface Watercourse Name: Not Supplied Permanent: True Catchment Name: Thames Primacy: 1 | A13SE<br>(SE)                                   | 81                                 | 6       | 517539<br>169297 |
| 58        | OS Water Network Lines  Watercourse Form: Inland river Watercourse Length: 33.8  Watercourse Level: On ground surface Watercourse Name: Not Supplied Permanent: True Catchment Name: Thames Primacy: 1  | A13NE<br>(E)                                    | 139                                | 6       | 517665<br>169409 |