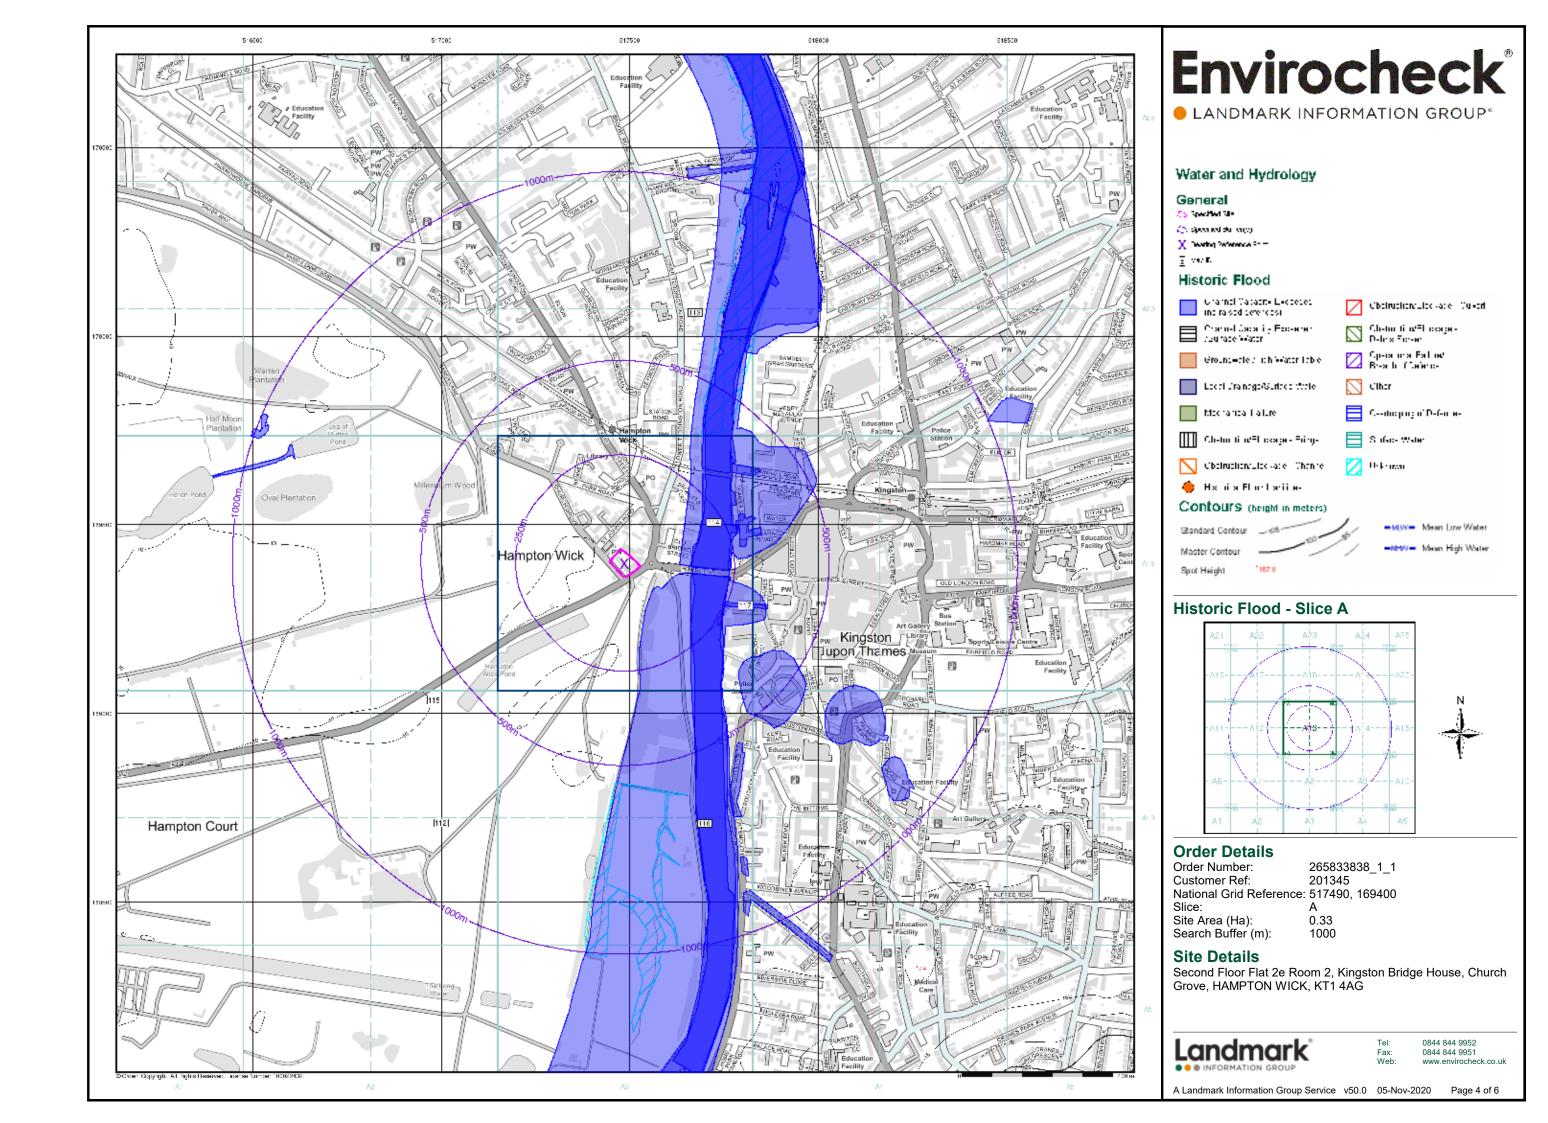

### **Summary**

| Data Type                                            | Page<br>Number | On Site | 0 to 250m | 251 to 500m | 501 to 1000m |
|------------------------------------------------------|----------------|---------|-----------|-------------|--------------|
| Ecology                                              |                |         |           |             |              |
| Ancient Woodland                                     |                |         |           |             |              |
| Areas of Adopted Green Belt                          |                |         |           |             |              |
| Areas of Outstanding Natural Beauty                  |                |         |           |             |              |
| Areas of Unadopted Green Belt                        |                |         |           |             |              |
| Country Parks                                        |                |         |           |             |              |
| Environmentally Sensitive Areas                      |                |         |           |             |              |
| Local Nature Reserves                                |                |         |           |             |              |
| Marine Nature Reserves                               |                |         |           |             |              |
| National Nature Reserves                             |                |         |           |             |              |
| National Parks                                       |                |         |           |             |              |
| Nitrate Sensitive Areas                              |                |         |           |             |              |
| Nitrate Vulnerable Zones                             | pg 1           |         |           | 1           |              |
| Ramsar Sites                                         |                |         |           |             |              |
| Sites of Special Scientific Interest                 | pg 1           |         | 1         |             |              |
| Special Areas of Conservation                        |                |         |           |             |              |
| Special Protection Areas                             |                |         |           |             |              |
| Heritage                                             |                |         |           |             |              |
| Historic Battlefields                                |                |         |           |             |              |
| Listed Buildings                                     | pg 2           |         | 21        | 39          | 31           |
| Scheduled Monuments                                  | pg 13          |         |           | 1           |              |
| World Heritage Sites                                 |                |         |           |             |              |
| Water & Hydrology                                    |                |         |           |             |              |
| Areas Benefiting from Flood Defences                 |                |         |           | n/a         | n/a          |
| BGS Groundwater Flooding Susceptibility              | pg 14          | Yes     | n/a       | n/a         | n/a          |
| Bedrock Aquifer Designations                         | pg 14          | Yes     | n/a       | n/a         | n/a          |
| Superficial Aquifer Designations                     | pg 14          | Yes     | n/a       | n/a         | n/a          |
| OS Water Network Lines                               | pg 14          |         | 10        | 11          | 39           |
| Extreme Flooding from Rivers or Sea without Defences | pg 20          | Yes     | Yes       | n/a         | n/a          |
| Flooding from Rivers or Sea without Defences         | pg 21          |         | Yes       | n/a         | n/a          |
| Flood Defences                                       |                |         |           | n/a         | n/a          |
| Flood Water Storage Areas                            |                |         |           | n/a         | n/a          |
| Historic Flood Events                                | pg 21          |         | Yes       | n/a         | n/a          |
| Source Protection Zones                              |                |         |           |             |              |
| Visual and Landscape                                 |                |         |           |             |              |
| Historic Parks, Gardens and Designed Landscapes      | pg 22          |         | 2         |             |              |