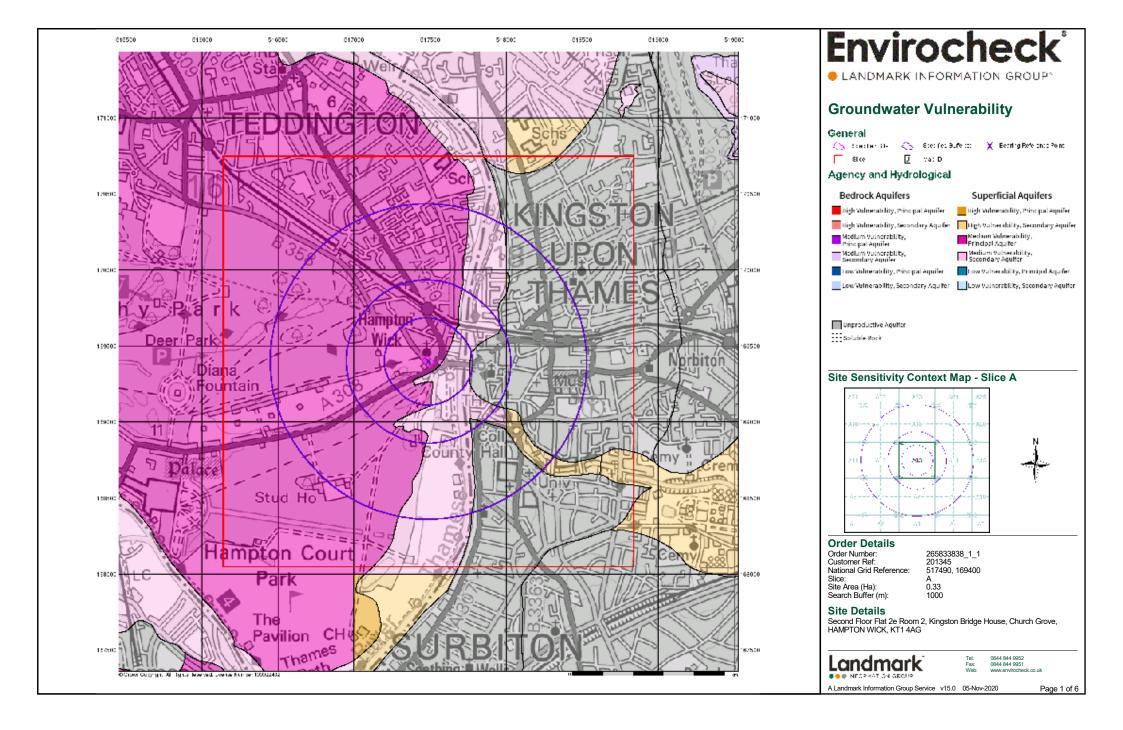

## Water & Hydrology

Page 14 of 26

| Map<br>ID | Details                                                                                                                                                                                                 | Quadrant<br>Reference<br>(Compass<br>Direction) | Estimated<br>Distance<br>From Site | Contact | NGR              |
|-----------|---------------------------------------------------------------------------------------------------------------------------------------------------------------------------------------------------------|-------------------------------------------------|------------------------------------|---------|------------------|
|           | Areas Benefiting from Flood Defences None                                                                                                                                                               |                                                 |                                    |         |                  |
|           | BGS Groundwater Flooding Susceptibility                                                                                                                                                                 |                                                 |                                    |         |                  |
|           | Flooding Type: Potential for Groundwater Flooding of Property Situated Below Ground Level                                                                                                               | A13SW<br>(E)                                    | 0                                  | 5       | 517486<br>169398 |
|           | Bedrock Aquifer Designations Aquifer Desination: Unproductive Strata                                                                                                                                    | A13SW<br>(E)                                    | 0                                  | 2       | 517486<br>169398 |
|           | Superficial Aquifer Designations Aquifer Designation: Principal Aquifer                                                                                                                                 | A13SW                                           | 0                                  | 2       | 517486           |
|           |                                                                                                                                                                                                         | (E)                                             |                                    |         | 169398           |
| 52        | OS Water Network Lines  Watercourse Form: Inland river Watercourse Length: 7.2  Watercourse Level: On ground surface Watercourse Name: Not Supplied Permanent: True Catchment Name: Thames Primacy: 1   | A13SE<br>(E)                                    | 44                                 | 6       | 517564<br>169367 |
| 53        | OS Water Network Lines  Watercourse Form: Inland river Watercourse Length: 103.8  Watercourse Level: Not Supplied Watercourse Name: Not Supplied Permanent: True Catchment Name: Thames Primacy: 1      | A13SE<br>(E)                                    | 44                                 | 6       | 517568<br>169373 |
| 54        | OS Water Network Lines  Watercourse Form: Inland river Watercourse Length: 349.5  Watercourse Level: On ground surface Watercourse Name: Not Supplied Permanent: True Catchment Name: Thames Primacy: 1 | A13SE<br>(E)                                    | 44                                 | 6       | 517564<br>169367 |
| 55        | OS Water Network Lines  Watercourse Form: Inland river Watercourse Length: 74.7  Watercourse Level: On ground surface Watercourse Name: Not Supplied Permanent: True Catchment Name: Thames Primacy: 1  | A13SE<br>(SE)                                   | 44                                 | 6       | 517560<br>169359 |
| 56        | OS Water Network Lines  Watercourse Form: Inland river Watercourse Length: 5.0 Watercourse Level: On ground surface Watercourse Name: Not Supplied Permanent: True Catchment Name: Thames Primacy: 1    | A13SE<br>(SE)                                   | 77                                 | 6       | 517534<br>169299 |
| 57        | OS Water Network Lines  Watercourse Form: Inland river Watercourse Length: 163.3  Watercourse Level: On ground surface Watercourse Name: Not Supplied Permanent: True Catchment Name: Thames Primacy: 1 | A13SE<br>(SE)                                   | 81                                 | 6       | 517539<br>169297 |
| 58        | OS Water Network Lines  Watercourse Form: Inland river Watercourse Length: 33.8  Watercourse Level: On ground surface Watercourse Name: Not Supplied Permanent: True Catchment Name: Thames Primacy: 1  | A13NE<br>(E)                                    | 139                                | 6       | 517665<br>169409 |