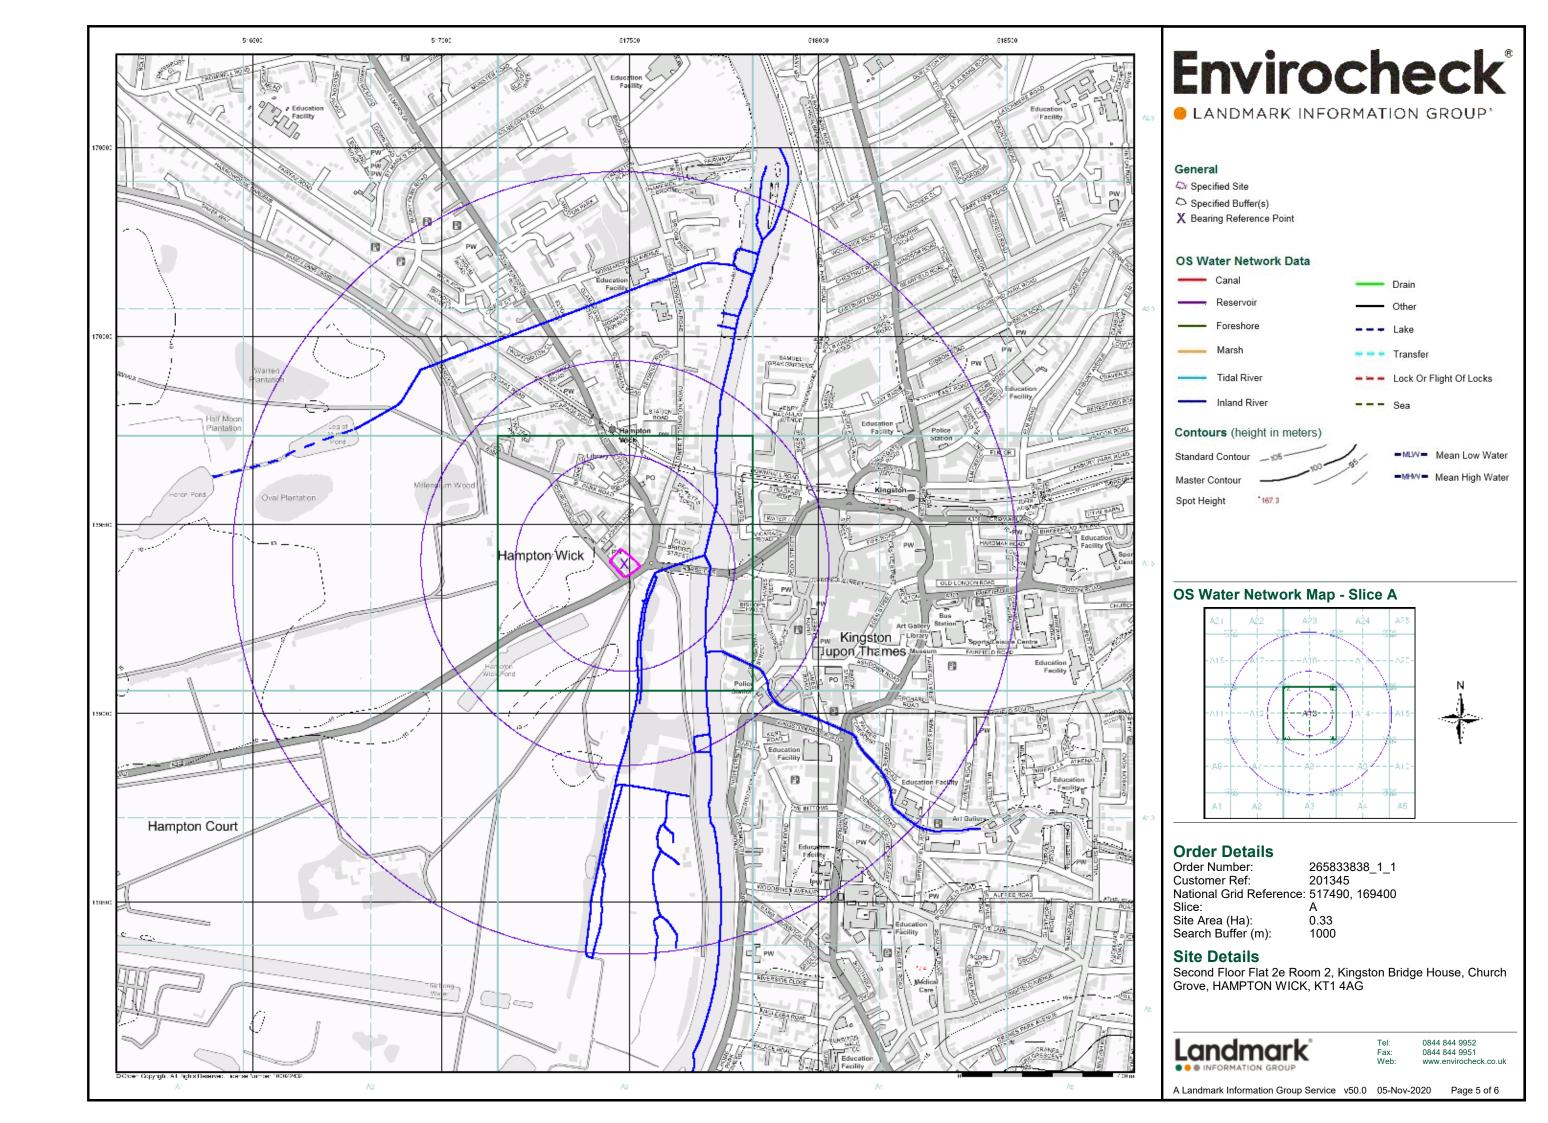

## Water & Hydrology

Page 14 of 26

| Map<br>ID | Details                                                                                                                                                                                                 | Quadrant<br>Reference<br>(Compass<br>Direction) | Estimated<br>Distance<br>From Site | Contact | NGR              |
|-----------|---------------------------------------------------------------------------------------------------------------------------------------------------------------------------------------------------------|-------------------------------------------------|------------------------------------|---------|------------------|
|           | Areas Benefiting from Flood Defences None                                                                                                                                                               |                                                 |                                    |         |                  |
|           | BGS Groundwater Flooding Susceptibility                                                                                                                                                                 |                                                 |                                    |         |                  |
|           | Flooding Type: Potential for Groundwater Flooding of Property Situated Below Ground Level                                                                                                               | A13SW<br>(E)                                    | 0                                  | 5       | 517486<br>169398 |
|           | Bedrock Aquifer Designations Aquifer Desination: Unproductive Strata                                                                                                                                    | A13SW<br>(E)                                    | 0                                  | 2       | 517486<br>169398 |
|           | Superficial Aquifer Designations Aquifer Designation: Principal Aquifer                                                                                                                                 | A13SW                                           | 0                                  | 2       | 517486           |
|           |                                                                                                                                                                                                         | (E)                                             |                                    |         | 169398           |
| 52        | OS Water Network Lines  Watercourse Form: Inland river Watercourse Length: 7.2  Watercourse Level: On ground surface Watercourse Name: Not Supplied Permanent: True Catchment Name: Thames Primacy: 1   | A13SE<br>(E)                                    | 44                                 | 6       | 517564<br>169367 |
| 53        | OS Water Network Lines  Watercourse Form: Inland river Watercourse Length: 103.8  Watercourse Level: Not Supplied Watercourse Name: Not Supplied Permanent: True Catchment Name: Thames Primacy: 1      | A13SE<br>(E)                                    | 44                                 | 6       | 517568<br>169373 |
| 54        | OS Water Network Lines  Watercourse Form: Inland river Watercourse Length: 349.5  Watercourse Level: On ground surface Watercourse Name: Not Supplied Permanent: True Catchment Name: Thames Primacy: 1 | A13SE<br>(E)                                    | 44                                 | 6       | 517564<br>169367 |
| 55        | OS Water Network Lines  Watercourse Form: Inland river Watercourse Length: 74.7  Watercourse Level: On ground surface Watercourse Name: Not Supplied Permanent: True Catchment Name: Thames Primacy: 1  | A13SE<br>(SE)                                   | 44                                 | 6       | 517560<br>169359 |
| 56        | OS Water Network Lines  Watercourse Form: Inland river Watercourse Length: 5.0 Watercourse Level: On ground surface Watercourse Name: Not Supplied Permanent: True Catchment Name: Thames Primacy: 1    | A13SE<br>(SE)                                   | 77                                 | 6       | 517534<br>169299 |
| 57        | OS Water Network Lines  Watercourse Form: Inland river Watercourse Length: 163.3  Watercourse Level: On ground surface Watercourse Name: Not Supplied Permanent: True Catchment Name: Thames Primacy: 1 | A13SE<br>(SE)                                   | 81                                 | 6       | 517539<br>169297 |
| 58        | OS Water Network Lines  Watercourse Form: Inland river Watercourse Length: 33.8  Watercourse Level: On ground surface Watercourse Name: Not Supplied Permanent: True Catchment Name: Thames Primacy: 1  | A13NE<br>(E)                                    | 139                                | 6       | 517665<br>169409 |

## **Data Currency**

| Ecology                                                                    | Version        | Update Cycle   |
|----------------------------------------------------------------------------|----------------|----------------|
| Ancient Woodland                                                           |                |                |
| Natural England                                                            | April 2020     | Bi-Annually    |
| Areas of Outstanding Natural Beauty                                        |                |                |
| Natural England                                                            | June 2019      | Bi-Annually    |
| Country Parks                                                              |                |                |
| Natural England                                                            | October 2017   | Annually       |
| Environmentally Sensitive Areas                                            |                |                |
| Natural England                                                            | January 2017   |                |
| Local Nature Reserves                                                      |                |                |
| Natural England                                                            | April 2020     | Bi-Annually    |
| Marine Nature Reserves                                                     |                |                |
| Natural England                                                            | July 2019      | Bi-Annually    |
| National Nature Reserves                                                   |                |                |
| Natural England                                                            | July 2019      | Bi-Annually    |
| National Parks                                                             |                |                |
| Natural England                                                            | April 2017     | Bi-Annually    |
| Nitrate Sensitive Areas                                                    |                |                |
| Natural England                                                            | April 2016     | Not Applicable |
| Nitrate Vulnerable Zones                                                   |                |                |
| Environment Agency - Head Office                                           | December 2017  | Bi-Annually    |
| Department for Environment, Food and Rural Affairs (DEFRA - formerly FRCA) | October 2015   |                |
| Ramsar Sites                                                               |                |                |
| Natural England                                                            | August 2020    | Bi-Annually    |
| Sites of Special Scientific Interest                                       |                |                |
| Natural England                                                            | May 2020       | Bi-Annually    |
| Special Areas of Conservation                                              |                |                |
| Natural England                                                            | July 2020      | Bi-Annually    |
| Special Protection Areas                                                   |                |                |
| Natural England                                                            | September 2020 | Bi-Annually    |
| Heritage                                                                   | Version        | Update Cycle   |
| Listed Buildings                                                           |                |                |
| Historic England                                                           | July 2020      | Bi-Annually    |
| Scheduled Monuments                                                        |                |                |
| Historic England                                                           | June 2020      | Bi-Annually    |

Order Number: 265833838\_1\_1 Date: 05-Nov-2020 rpr\_ec\_datasheet v53.0 A Landmark Information Group Service Page 23 of 26

## **Data Currency**

| Agency & Hydrological                                               | Version        | Update Cycle |
|---------------------------------------------------------------------|----------------|--------------|
| Areas Benefiting from Flood Defences                                |                |              |
| Environment Agency - Head Office                                    | September 2020 | Quarterly    |
| BGS Groundwater Flooding Susceptibility                             |                |              |
| British Geological Survey - National Geoscience Information Service | May 2013       | Annually     |
| Bedrock Aquifer Designations                                        |                |              |
| Environment Agency - Head Office                                    | January 2018   | Annually     |
| Superficial Aquifer Designations                                    |                |              |
| Environment Agency - Head Office                                    | January 2018   | Annually     |
| OS Water Network Lines                                              |                |              |
| Ordnance Survey                                                     | June 2020      | Quarterly    |
| Extreme Flooding from Rivers or Sea without Defences                |                |              |
| Environment Agency - Head Office                                    | September 2020 | Quarterly    |
| Flooding from Rivers or Sea without Defences                        |                |              |
| Environment Agency - Head Office                                    | September 2020 | Quarterly    |
| Flood Defences                                                      |                |              |
| Environment Agency - Head Office                                    | September 2020 | Quarterly    |
| Flood Water Storage Areas                                           |                |              |
| Environment Agency - Head Office                                    | September 2020 | Quarterly    |
| Historic Flood Events                                               |                |              |
| Environment Agency - Head Office                                    | February 2020  | Quarterly    |
| Source Protection Zones                                             |                |              |
| Environment Agency - Head Office                                    | October 2019   | Quarterly    |
| Visual and Landscape                                                | Version        | Update Cycle |
| Historic Parks, Gardens and Designed Landscapes                     |                |              |
| Historic England                                                    | September 2020 | Bi-Annually  |

Order Number: 265833838\_1\_1 Date: 05-Nov-2020 rpr\_ec\_datasheet v53.0 A Landmark Information Group Service Page 24 of 26

### **Data Suppliers**

A selection of organisations who provide data within this report

| Data Supplier                          | Data Supplier Logo                            |  |
|----------------------------------------|-----------------------------------------------|--|
| Ordnance Survey                        | Mup date                                      |  |
| Environment Agency                     | Environment<br>Agency                         |  |
| Scottish Environment Protection Agency | SEPA                                          |  |
| British Geological Survey              | British<br>Geological Survey                  |  |
| Centre for Ecology and Hydrology       | Centre for Ecology & Hydrology                |  |
| Natural Resources Wales                | Cyfoeth Nymidd Cym - Network Pescurces Votage |  |
| Scottish Natural Heritage              | BOOTTISH<br>NATURAL<br>HERITAGE<br>呼及論        |  |
| Natural England                        | NA URAI<br>ENSLAND                            |  |

### **Useful Contacts**

| Contact | Name and Address                                                                                                                                      | Contact Details                                                                                                        |  |
|---------|-------------------------------------------------------------------------------------------------------------------------------------------------------|------------------------------------------------------------------------------------------------------------------------|--|
| 1       | Natural England County Hall, Spetchley Road, Worcester, WR5 2NP                                                                                       | Telephone: 0300 060 3900<br>Email: enquiries@naturalengland.org.uk<br>Website: www.naturalengland.org.uk               |  |
| 2       | Environment Agency - Head Office Rio House, Waterside Drive, Aztec West, Almondsbury, Bristol, Avon, BS32 4UD                                         | Telephone: 01454 624400<br>Fax: 01454 624409                                                                           |  |
| 3       | Landmark Information Group Limited Imperium, Imperial Way, Reading, Berkshire, RG2 0TD                                                                | Telephone: 0844 844 9966 Fax: 0844 844 9951 Email: helpdesk@landmark.co.uk Website: www.landmark.co.uk                 |  |
| 4       | Historic England  1 Waterhouse Square, 138 - 142 Holborn, London, EC1N 2ST                                                                            | Telephone: 0370 333 0607<br>Email: customers@historicengland.org.uk<br>Website: www.historicengland.org.uk             |  |
| 5       | British Geological Survey - Enquiry Service  British Geological Survey, Environmental Science Centre, Keyworth, Nottingham, Nottinghamshire, NG12 5GG | Telephone: 0115 936 3143 Fax: 0115 936 3276 Email: enquiries@bgs.ac.uk Website: www.bgs.ac.uk                          |  |
| 6       | Ordnance Survey  Adanac Drive, Southampton, Hampshire, SO16 0AS                                                                                       | Telephone: 03456 05 05 05<br>Email: customerservices@ordnancesurvey.co.uk<br>Website: www.ordnancesurvey.gov.uk        |  |
| 7       | Environment Agency - National Customer Contact<br>Centre (NCCC)<br>PO Box 544, Templeborough, Rotherham, S60 1BY                                      | Telephone: 03708 506 506<br>Email: enquiries@environment-agency.gov.uk                                                 |  |
| -       | Landmark Information Group Limited Imperium, Imperial Way, Reading, Berkshire, RG2 0TD                                                                | Telephone: 0844 844 9952 Fax: 0844 844 9951 Email: customerservices@landmarkinfo.co.uk Website: www.landmarkinfo.co.uk |  |

Please note that the Environment Agency / Natural Resources Wales / SEPA have a charging policy in place for enquiries.