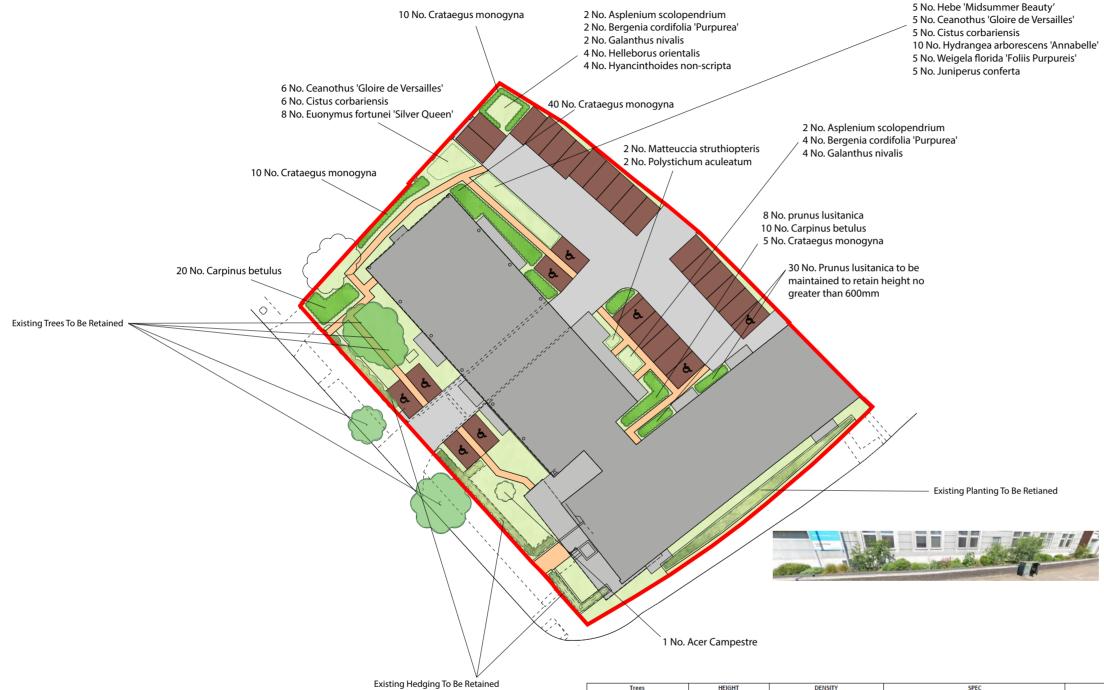

- \* Proposed specimen shrub planting to receive short angular staking on half standards with expandable tree ties. Irrigation tubing to root system of specimens if required.
- \* Proposed hedge planting to be planted in a single row at 300mm centres

- All existing treesto be protected in accordance with BS5837:2012 for the duration of the construction period.
- All native species should be of local stock. Native trees and shrubs certi ed as British Native plant stock.
- All planting stock should comply with the Horticultural Trade Association National Plant specification.
- All planting preparation, handling, planting & maintenance should be in accordance with CPSE Code for Handling and Establishing plants.
- All trees and shrubs to comply with BS 3936 Part 1 1992, planted to BS 4043:1989 and BS 4428:1989.
- All works generally, to comply with the written Soft Landscape Speci cation.
- Imported topsoil shall be a minimum speci cation to current British Standard Multi-purpose grade from an approved source in accordance to the above speci cation.
- All existing/ proposed hedge and native planting shall be mulched with 75mm of medium textured decorative grade natural pine bark

| Trees                              | HEIGHT                         | DENSITY                                | SPEC                                                          | NUMBER  |      |
|------------------------------------|--------------------------------|----------------------------------------|---------------------------------------------------------------|---------|------|
| Acer campestre                     | 60-80cm                        | 0.3Ctr Double Staggered at 0.3m offset | Transplant :BR :Plant and maintain as hedge                   | 1       |      |
| Crataegus monogyna                 | 60-80cm                        | 0.3Ctr Double Staggered at 0.3m offset | Transplant :BR :Plant and maintain as hedge                   | 50      |      |
| Prunius Lustanica                  | 60-80cm                        | 0.3Ctr                                 | Feather :Bushy :1/3 brks :BR :Planted and maintained as hedge | 38      |      |
|                                    |                                |                                        |                                                               |         |      |
| Shrubs                             | HEIGHT                         | POT SIZE                               | SPEC                                                          | DENSITY | NUMB |
| Ceanothus 'Gloire de Versailles'   | 40-60cm                        | 3L                                     | Leader With Laterals :3 brks :C                               | 2/m²    | 11   |
| Cistus corbariensis                | 30-40cm                        | 3L                                     | Bushy :4 brks :C                                              | 2/m²    | 11   |
| Euonymus fortunei 'Silver Queen'   | 30-40cm                        | 3L                                     | Bushy :7 brks :C                                              | 2/m²    | 8    |
| Hebe 'Midsummer Beauty'            | 30-40cm                        | 3L                                     | Bushy :5 brks :C                                              | 2/m²    | 5    |
| Hydrangea arborescens 'Annabelle'  | 40-60cm                        | 3L                                     | Branched :3 brks :C                                           | 2/m²    | 10   |
| Weigela florida 'Foliis Purpureis' | 40-60cm                        | 3L                                     | Branched :4 brks :C                                           | 2/m²    | 5    |
| Juniperus conferta                 | 20-30cm                        | 10L                                    | Feather :Bushy                                                | Counted | 5    |
|                                    |                                |                                        |                                                               |         |      |
| Ferns                              | POT SIZE                       | SPEC                                   | DENSITY                                                       |         | NUME |
| Asplenium scolopendrium            | 5-7.5L                         | Full Pot                               | 5/m²                                                          |         | 4    |
| Matteuccia struthiopteris          | 5-7.5L                         | Full Pot                               | 5/m²                                                          |         | 2    |
| Polystichum aculeatum              | Polystichum aculeatum          | Full Pot                               | Full Pot                                                      |         | 2    |
|                                    |                                |                                        |                                                               |         |      |
| Herbaceous                         | POT SIZE                       | SPEC                                   | DENSITY                                                       |         | NUMB |
| Bergenia cordifolia 'Purpurea'     | 3L                             | Full Pot                               | 5/m²                                                          |         | 6    |
|                                    | 3L                             | Full Pot                               | 5/m²                                                          |         | 4    |
| Helleborus orientalis              |                                |                                        |                                                               |         |      |
|                                    |                                |                                        |                                                               |         |      |
| Bulbs                              | SPEC                           | DENSITY                                | NUMBER                                                        |         |      |
|                                    | SPEC<br>Plant in groups of 3-5 | DENSITY<br>5/m²<br>5/m²                | NUMBER<br>15                                                  |         | 6    |