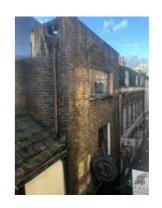

## VIEWS FROM THE EXISTING WINDOWS TO BREWERS LANE

NOTES

Drawings for sketch purposes only and not for construction.

Existing metal Crittal windows replacements of the original Wooden windows (as visible from the retained wooden frames).