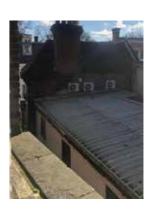

## VIEWS FROM THE EXISTING WINDOWS TO BREWERS LANE

NOTES

Drawings for sketch purposes only and not for construction.

Existing metal Crittal windows replacements of the original Wooden windows (as visible from the retained wooden frames).