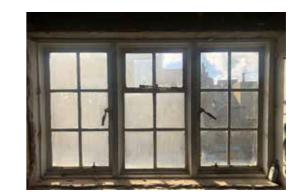

## VIEWS FROM THE EXISTING WINDOWS TO BREWERS LANE

NOTES

Drawings for sketch purposes only and not for construction.

Existing metal Crittal windows replacements of the original Wooden windows (as visible from the retained wooden frames).