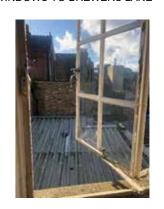

## VIEWS FROM THE EXISTING WINDOWS TO BREWERS LANE

NOTES

Drawings for sketch purposes only and not for construction.

Existing metal Crittal windows replacements of the original Wooden windows (as visible from the retained wooden frames).