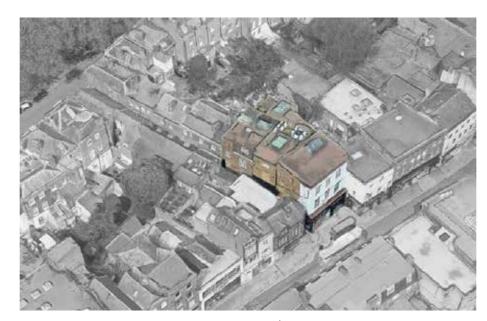

## AERIAL VIEWS OF THE SITE IN RELATION TO BREWERS LANE BUILDINGS

PROPOSED SECOND FLOOR

PROPOSED SECTION B-B'