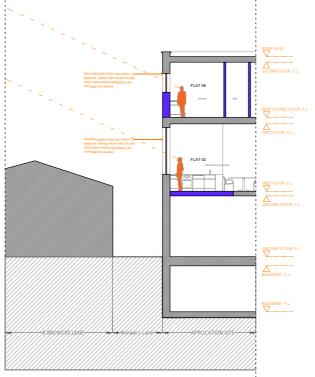

## AERIAL VIEWS OF THE SITE IN RELATION TO BREWERS LANE BUILDINGS

PROPOSED SECOND FLOOR

PROPOSED SECTION B-B'