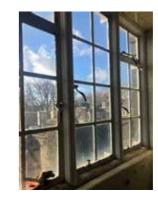

## VIEWS FROM THE EXISTING WINDOWS TO BREWERS LANE

NOTES

Drawings for sketch purposes only and not for construction.

Existing metal Crittal windows replacements of the original Wooden windows (as visible from the retained wooden frames).