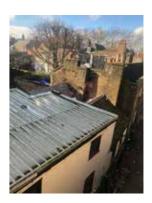

## VIEWS FROM THE EXISTING WINDOWS TO BREWERS LANE

NOTES

Drawings for sketch purposes only and not for construction.

Existing metal Crittal windows replacements of the original Wooden windows (as visible from the retained wooden frames).