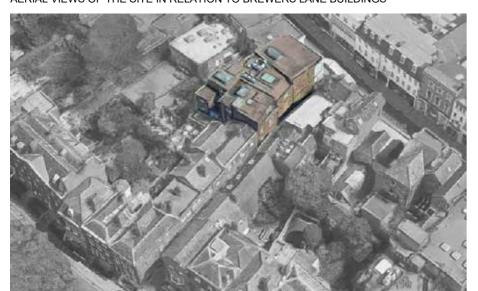

## AERIAL VIEWS OF THE SITE IN RELATION TO BREWERS LANE BUILDINGS

PROPOSED SECOND FLOOR

PROPOSED SECTION B-B'