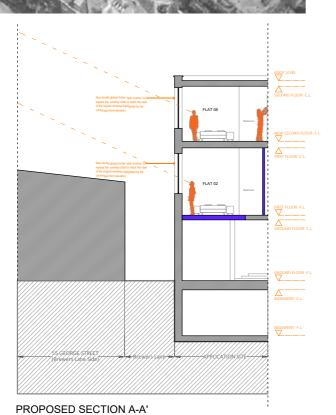

## AERIAL VIEWS OF THE SITE IN RELATION TO BREWERS LANE BUILDINGS

PROPOSED SECOND FLOOR

PROPOSED SECTION B-B'