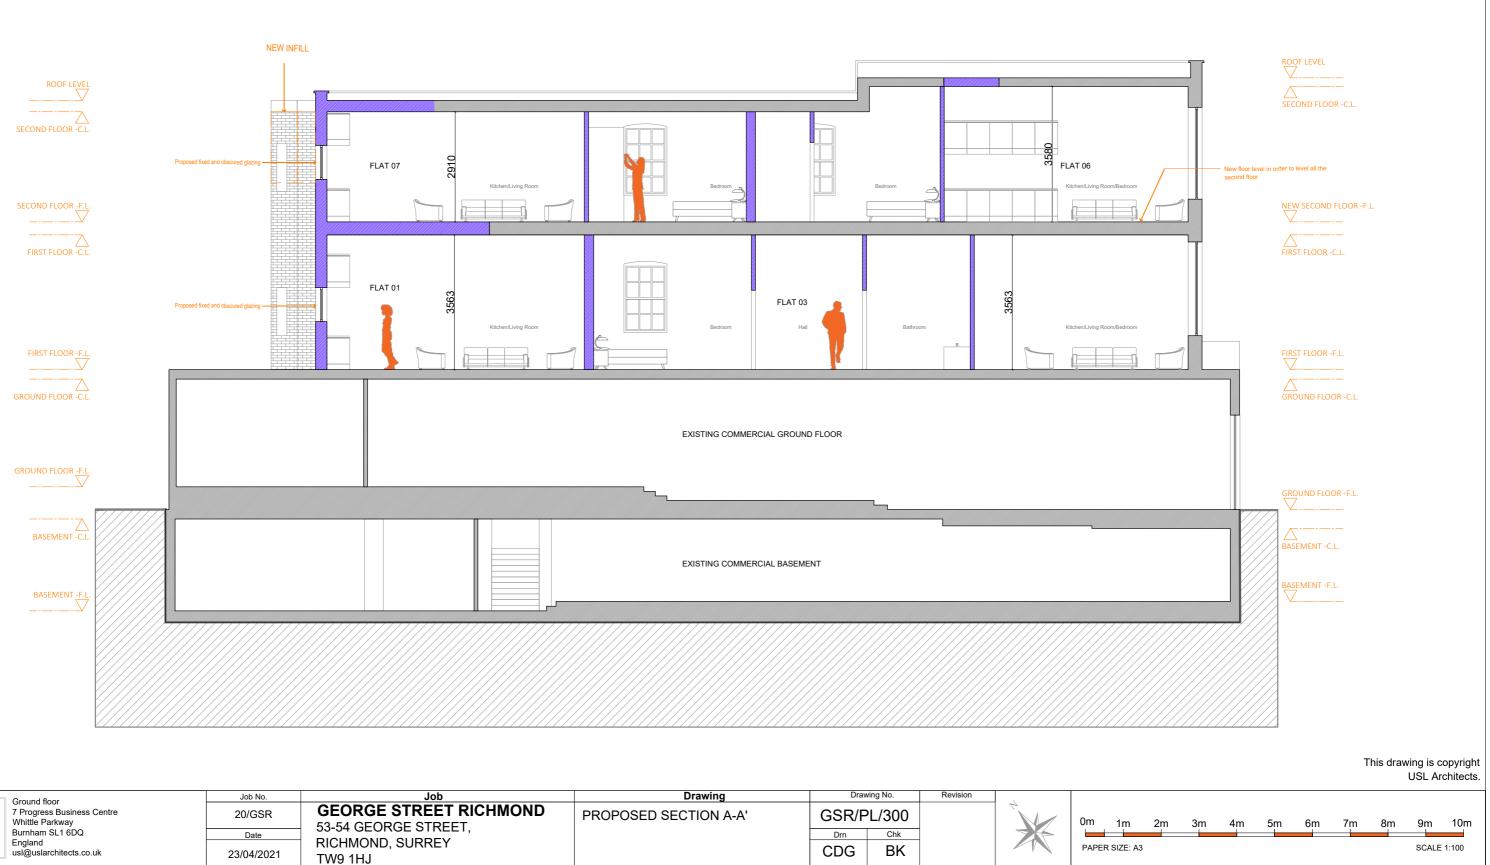

|            | Ground floor<br>7 Progress Business Centre<br>Whittle Parkway<br>Burnham SL1 6DQ<br>England<br>usl@uslarchitects.co.uk | Job No.    | Job                                                                           | Drawing               | Drawi    | ing No. | Revision | 4 |         |
|------------|------------------------------------------------------------------------------------------------------------------------|------------|-------------------------------------------------------------------------------|-----------------------|----------|---------|----------|---|---------|
|            |                                                                                                                        | 20/GSR     | GEORGE STREET RICHMOND<br>53-54 GEORGE STREET,<br>RICHMOND, SURREY<br>TW9 1HJ | PROPOSED SECTION A-A' | GSR/PL/3 |         |          |   | 0m      |
|            |                                                                                                                        | Date       |                                                                               |                       | Drn      | Chk     |          |   |         |
| ARCHITECTS |                                                                                                                        | 23/04/2021 |                                                                               |                       | CDG      | BK      |          |   | PAPER S |