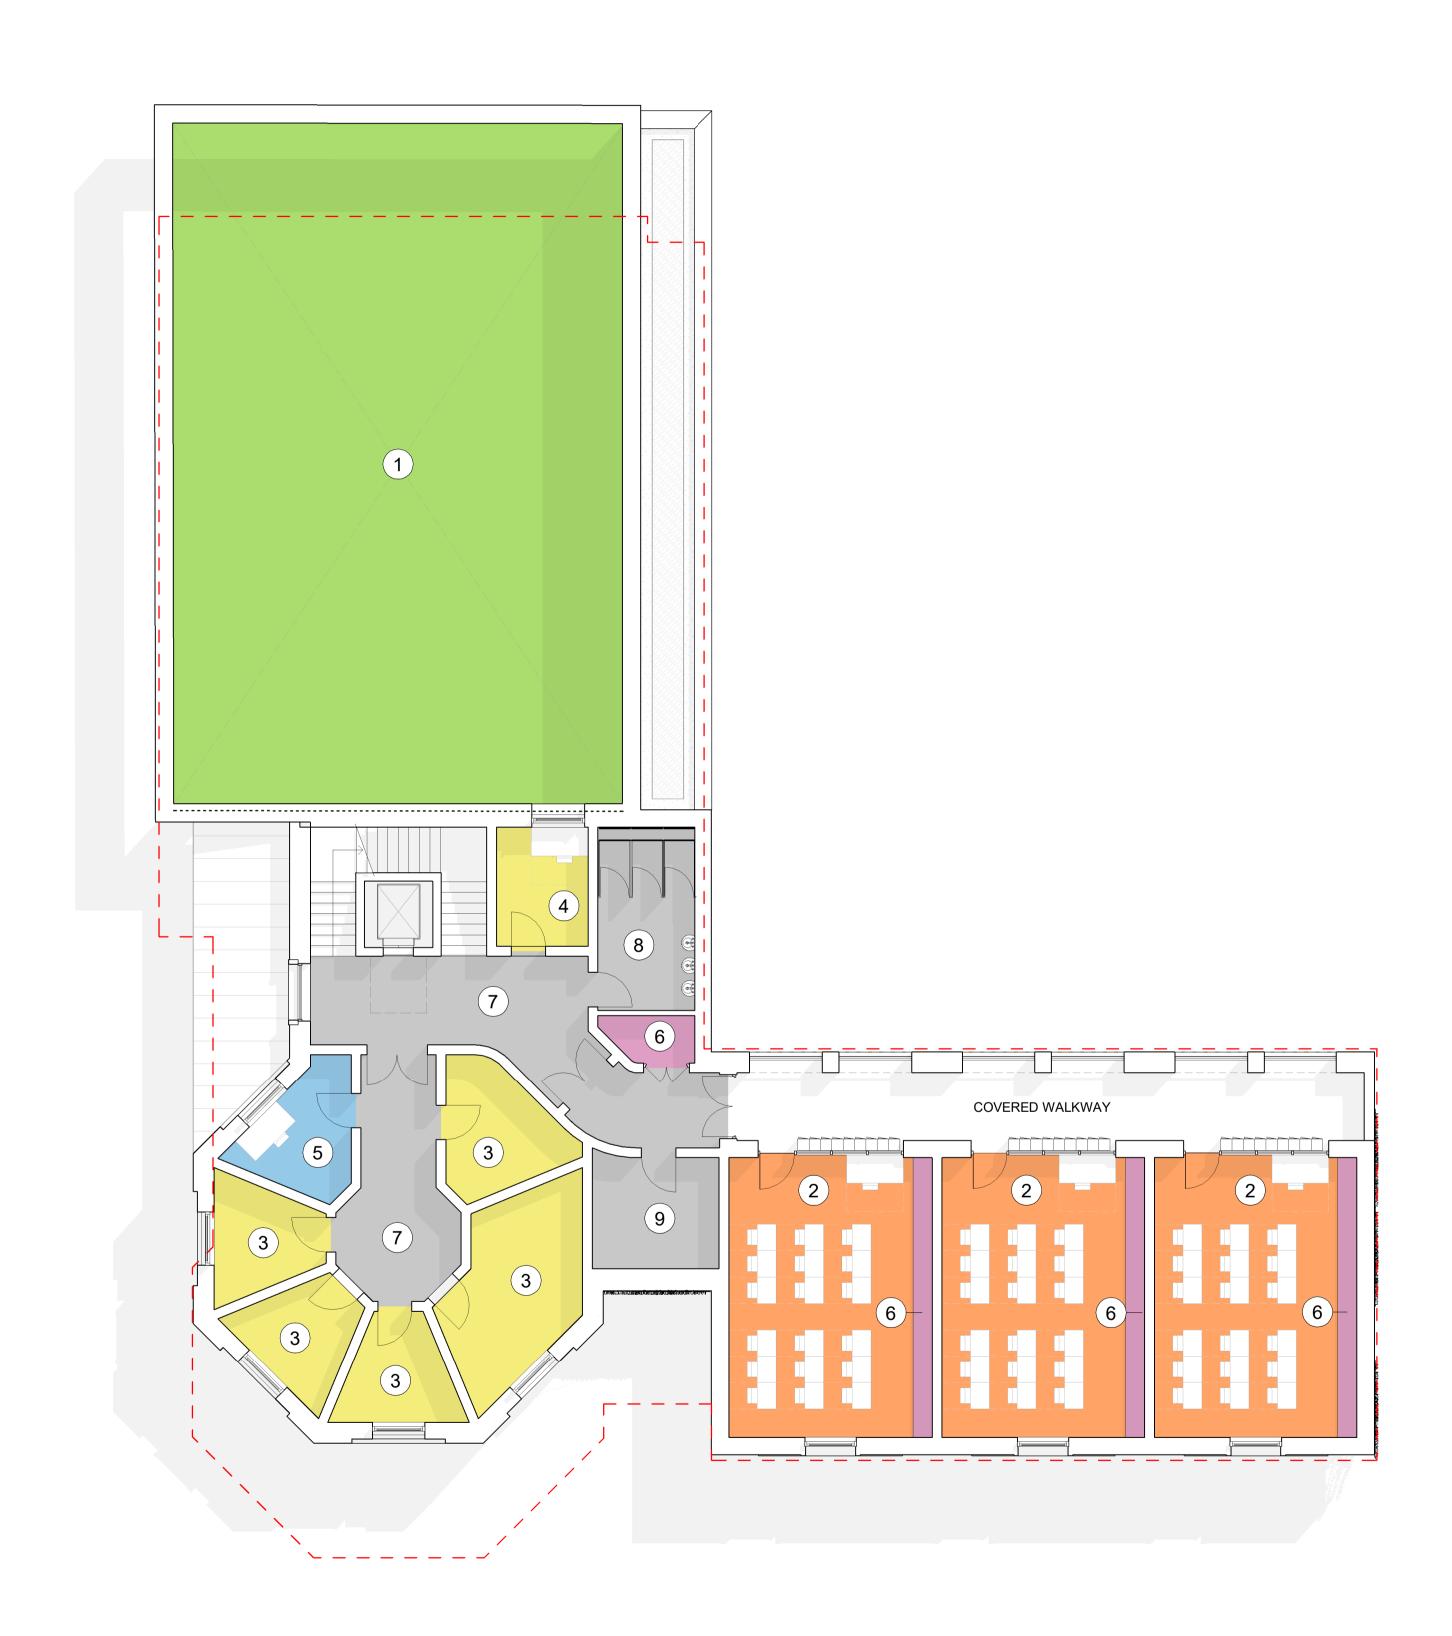

| P 1<br>P 2        |                                            | ND ROOM               | FOR DTM         | FOR COST               | ING        | 19.07.30<br>27.08.19             | DMA<br>DMA        |
|-------------------|--------------------------------------------|-----------------------|-----------------|------------------------|------------|----------------------------------|-------------------|
| P 3<br>P 4<br>P 5 | STAGE 3 IS                                 | SUE                   |                 | EAM                    |            | 29.08.19<br>11.09.19<br>12.09.19 | DMA<br>DMA<br>DMA |
| P 6<br>P 7        | VALUE ENG                                  | SINEERING<br>MA VALUE | UPDATES         | ING                    |            | 17.09.19<br>24.09.19             | DMA<br>DMA        |
| P 8<br>P 9        |                                            |                       | UC              |                        |            | 10.11.20<br>03.12.20             | DMA<br>DMA        |
|                   |                                            |                       |                 |                        |            |                                  |                   |
|                   |                                            |                       |                 |                        |            |                                  |                   |
|                   |                                            |                       |                 |                        |            |                                  |                   |
|                   |                                            |                       |                 |                        |            |                                  |                   |
|                   |                                            |                       |                 |                        |            |                                  |                   |
|                   |                                            |                       |                 |                        |            |                                  |                   |
|                   |                                            |                       |                 |                        |            |                                  |                   |
|                   |                                            |                       |                 |                        |            |                                  |                   |
|                   |                                            |                       |                 |                        |            |                                  |                   |
|                   |                                            |                       |                 |                        |            |                                  |                   |
|                   |                                            |                       |                 |                        |            |                                  |                   |
|                   |                                            |                       |                 |                        |            |                                  |                   |
|                   |                                            |                       |                 |                        |            |                                  |                   |
|                   |                                            |                       |                 |                        |            |                                  |                   |
|                   |                                            |                       |                 |                        |            |                                  |                   |
|                   |                                            |                       |                 |                        |            |                                  |                   |
|                   |                                            |                       |                 |                        |            |                                  |                   |
|                   |                                            |                       |                 |                        |            |                                  |                   |
|                   |                                            |                       |                 |                        |            |                                  |                   |
|                   |                                            | _                     |                 |                        |            |                                  |                   |
|                   |                                            | <b>ROOM T</b><br>1    | GENER           | AL HALL                |            |                                  |                   |
|                   |                                            | 2                     | GENER           | AL TEACH               | HING       |                                  |                   |
|                   |                                            | 3<br>4                | MUSIC<br>AV REC | ROOMS<br>CORDING       |            |                                  |                   |
|                   |                                            | 5                     | MUSIC           | ADMIN                  |            |                                  |                   |
|                   |                                            | 6<br>7                | STORA<br>CIRCUI |                        |            |                                  |                   |
|                   |                                            | 8                     |                 |                        |            |                                  |                   |
|                   |                                            | 9                     | PLANT           | AREA                   |            |                                  |                   |
|                   |                                            |                       |                 |                        |            |                                  |                   |
|                   |                                            |                       | <u>Ke</u>       |                        |            |                                  |                   |
|                   |                                            |                       |                 | eneral Te<br>Irge spac | -          |                                  |                   |
|                   |                                            |                       |                 | rge spac<br>arning re  |            |                                  |                   |
|                   |                                            |                       |                 | aff and a              |            | ation                            |                   |
|                   |                                            |                       |                 | orage                  |            |                                  |                   |
|                   |                                            |                       | No              | on - net               |            |                                  |                   |
| 0m                | 1m 2r                                      | m 3m                  | 4m              | 5m 6r                  | n 7m       | 8m<br>                           | 9m 10m            |
|                   |                                            |                       |                 |                        |            |                                  |                   |
|                   |                                            |                       |                 |                        |            |                                  |                   |
| KEY               | ' RESIE<br>' PLAN                          | OUAL RIS              | SK              |                        |            |                                  |                   |
| INE Y             | r- <b>LAN</b>                              | ~                     | $\sim$          | 0-03                   | 6          | Ś                                |                   |
|                   |                                            |                       |                 |                        |            |                                  |                   |
|                   |                                            |                       |                 |                        |            |                                  | Ŕ                 |
|                   |                                            |                       |                 |                        |            |                                  |                   |
|                   |                                            |                       |                 | ↓;⊫⊑                   |            |                                  |                   |
|                   | P                                          |                       |                 |                        | <u>O</u> ľ |                                  |                   |
|                   |                                            |                       |                 | 200                    |            |                                  | <b>≕</b> ∎<br>}   |
|                   |                                            |                       |                 |                        | ļ          |                                  |                   |
| ORIGI             |                                            | Δ                     |                 | OSED N<br>R PLAN       |            | OCK - FIR                        | ST                |
| PROJ              | ECT                                        | PURPO                 | SE OF ISSU      | E                      |            | STATUS:                          |                   |
| SCHO              | S HOUSE<br>OL 68 KING'S<br>RICHMOND<br>6ES | JOB NO                | O O/ LEE        |                        | DRAWN      |                                  | P9<br>APPROV      |
|                   |                                            | 515                   | 1               | : <b>100</b> @A1       | MF         | KvdS                             | DMA               |
| TW 10<br>PRC      |                                            | GINATOR<br>MA         | VOLUME          | LEVEL                  | TYPE<br>DR |                                  | DOC NO            |