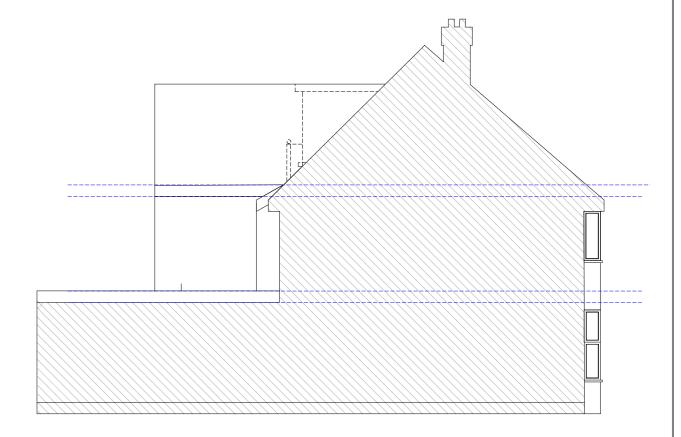

## Proposed Side Elevation 2

| NOTES:                                                        |          | REV | : REV DETAILS: | DATE: | REVISE | ED BY: C | CHECKED BY: |           |                                       | JOB:                              | COMPUTER FILE:         |           |
|---------------------------------------------------------------|----------|-----|----------------|-------|--------|----------|-------------|-----------|---------------------------------------|-----------------------------------|------------------------|-----------|
| USE MEASURED DIMENSIONS ONLY - DO NOT SCALE FROM THIS DRAWING |          |     |                |       |        |          |             |           | A.T.P. Architecture LLP.              | 16 Shottfield Avenue, East Sheen, | 958-007 . O .          | skf       |
| OSE INLASORED DIVIDIONS ONET - DO NOT SOALE FROM THIS DRAWING |          |     |                |       |        |          |             |           | Anchor House<br>75-77 White Hart Lane | London SW14                       | 20115                  | L BOWLERY |
|                                                               | <b>_</b> | 10  |                |       |        |          |             |           | Barnes, London                        | CLIENT:                           | SCALE: DATE:           | DRAWN BY: |
| ∥ ∪                                                           | ິວ       | 10  |                |       |        |          |             | <b>7.</b> | SW13 OPW                              | Mr and Mrs Sanji Auora            | 1: 100<br>@A3 July 202 | 20        |
|                                                               |          | 1   |                |       |        |          |             | •••       | Tel: (020) 8876 8924                  | DRAWING TITLE:                    |                        | REV:      |
|                                                               |          |     |                |       |        |          |             |           | (-1) (-1)                             | Proposed Side Elevations          | Divinitiono.           | REV:      |
|                                                               |          |     |                |       |        |          |             |           | e-mail: ra@atpa.co.uk                 | 1 Toposca Side Elevations         | 958-007                | U         |