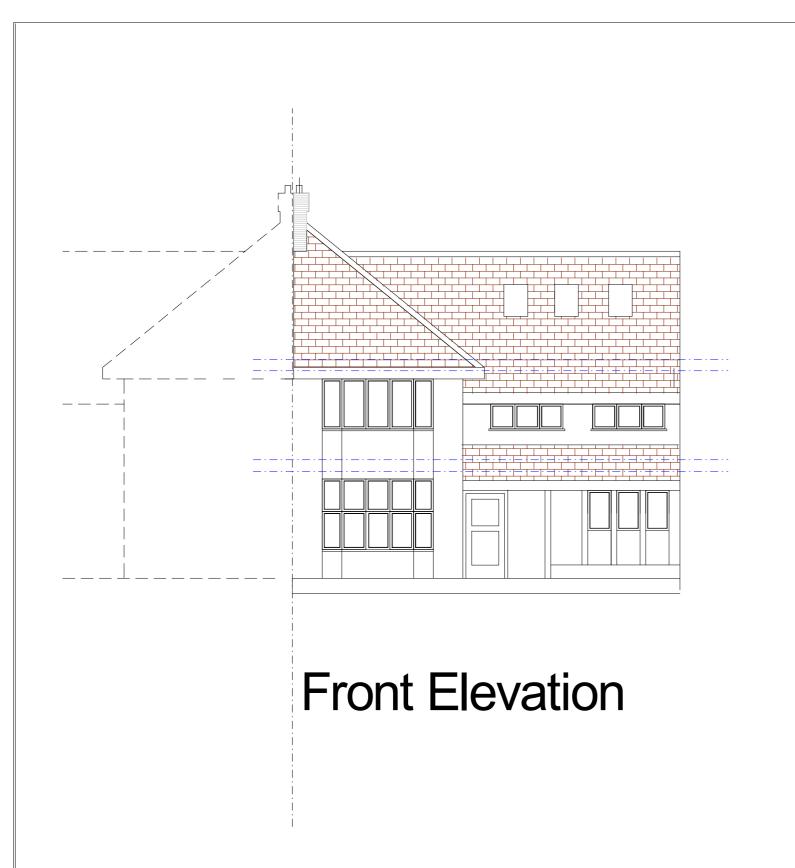

## Proposed Front & Rear Elevations

| S: DATE: REVISED BY: CHECKED BY: | A T P Architecture IIP        |                                                                                                                 | MPUTER FILE:                                                                                                                                                                                                                                                                    |
|----------------------------------|-------------------------------|-----------------------------------------------------------------------------------------------------------------|---------------------------------------------------------------------------------------------------------------------------------------------------------------------------------------------------------------------------------------------------------------------------------|
|                                  |                               |                                                                                                                 | 58-004 . N . skf                                                                                                                                                                                                                                                                |
|                                  | 75-77 White Hart Lane         | London SW14                                                                                                     | ALE: DATE: DRAWN BY:                                                                                                                                                                                                                                                            |
|                                  | Barnes, London                | CLIENT: SCA                                                                                                     | 100                                                                                                                                                                                                                                                                             |
|                                  | SW13 OPW                      | Mr and Mrs Sanji Auora                                                                                          | July 2020                                                                                                                                                                                                                                                                       |
|                                  | Tal: (020) 8876 8924          | DRAWING TITLE:                                                                                                  |                                                                                                                                                                                                                                                                                 |
|                                  |                               |                                                                                                                 | AWING NO: REV:                                                                                                                                                                                                                                                                  |
|                                  | e-mail: ra@atpa.co.uk         | Proposed Front & Rear Elevations 9                                                                              | 58-004 N                                                                                                                                                                                                                                                                        |
| S:                               | DATE: REVISED BY: CHECKED BY: | A. 1 . P . Architecture L.L.P.  Anchor House 75-77 White Hart Lane Barnes, London SW13 OPW Tel: (020) 8876 8924 | A. T. P. Architecture LLP.  Anchor House 75-77 White Hart Lane Barnes, London SW13 OPW Tel: (020) 8876 8924  A. T. P. Architecture LLP. Anchor House 75-77 White Hart Lane Barnes, London SW14  CLIENT: Mr and Mrs Sanji Auora  DRAWING TITLE: Proposed Front & Rear Flevations |