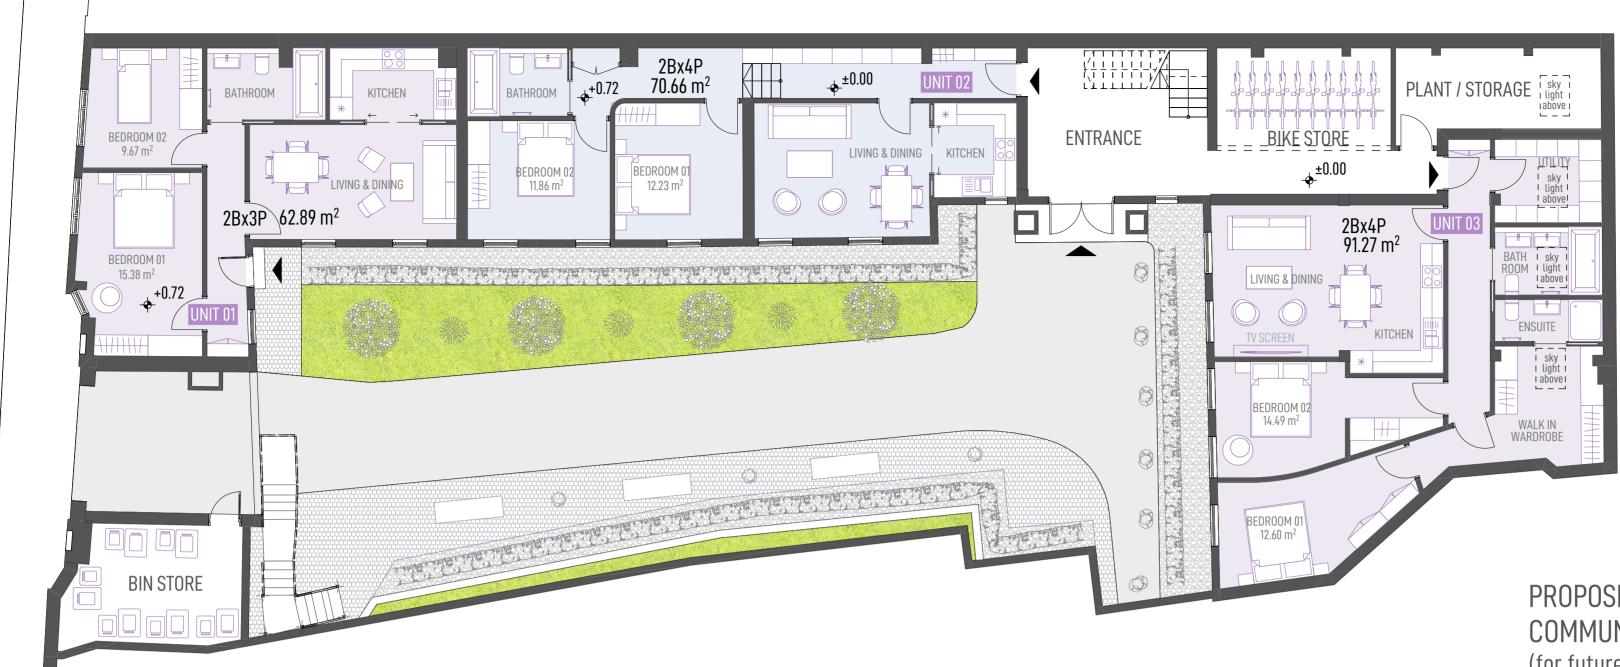

## PROPOSED GROUND FLOOR: COMMUNAL AREAS IMPROVEMENTS (for future application, NOT part of this current prior approval application)

ARTIST'S IMPRESSION: COMMUNAL AREAS IMPROVEMENTS (for future application, NOT part of this current prior approval application)