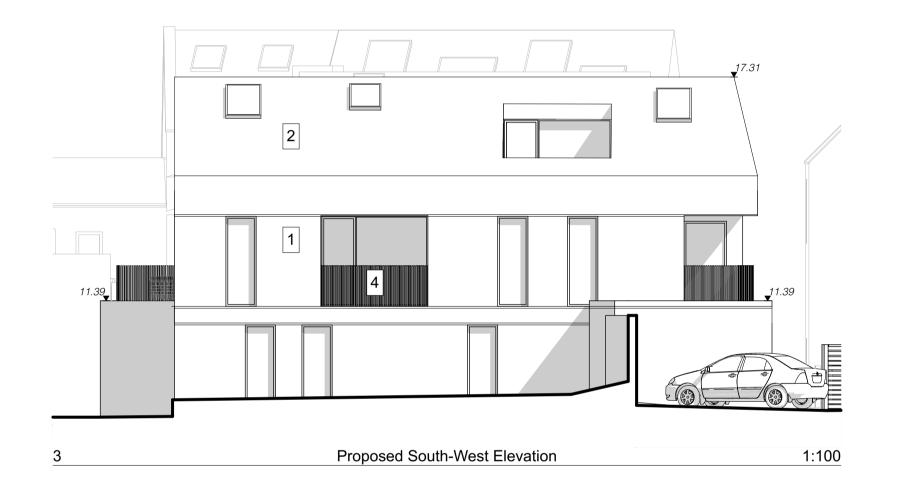

## Key

- 1 Timber Cladding
- 2 Zinc Roof
- 3 Green Roof
- 4 Metal Railing5 White Render
- 6 Hanging Clay Tiles
- 7 Roof Clay Tiles

Fletcher Crane Architects Ltd

T +44 (0)20 8977 4693

www.fletchercranearchitects.com

3-4 Home Park Parade, Hampton Wick, Kingston upon Thames, Surrey, KT1 4BY

Figured dimensions only are to be taken from this drawing. All dimensions are to be checked on site before any work is put in hand. Where applicable this drawing must be read in conjunction with additional information prepared by Fletcher Crane Ltd and/ or others.

|               |                   |         | m<br>0<br>0 |
|---------------|-------------------|---------|-------------|
| Job title     |                   |         |             |
| Hampto        | n Wick High Stree | t       |             |
| Drawing title |                   |         |             |
| Propose       | ed Elevations     |         |             |
| Job No        | Drawing No        | Status: | Rev         |
| 1911          | TP(11)21          |         | Α           |