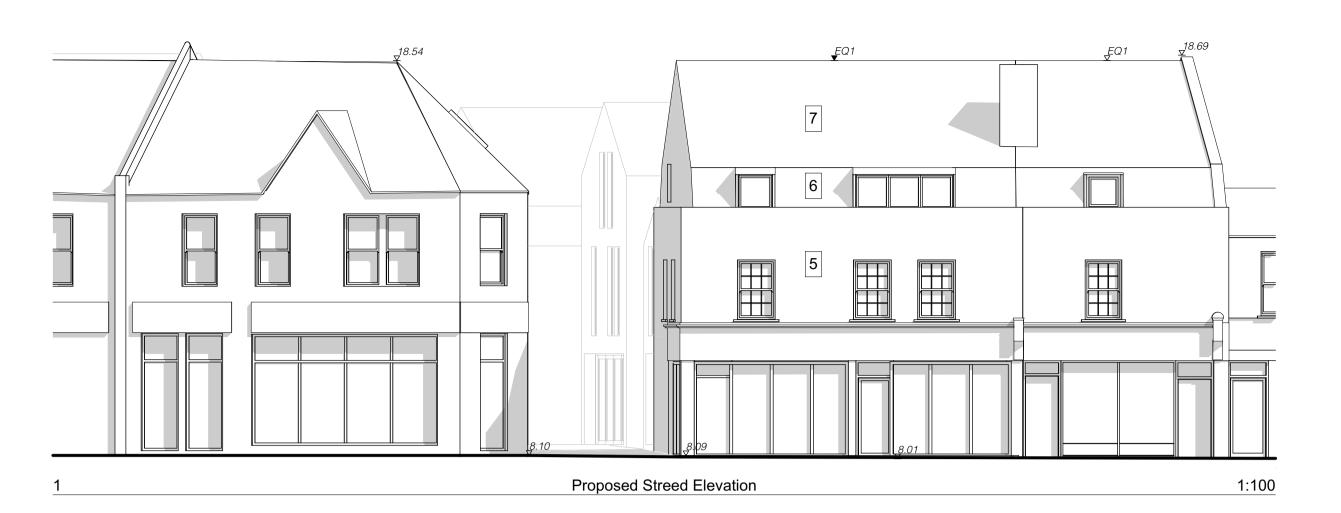

## Key

- 1 Timber Cladding
- 2 Zinc Roof
- 3 Green Roof
- 4 Metal Railing5 White Render
- 6 Hanging Clay Tiles
- 7 Roof Clay Tiles

Fletcher Crane Architects Ltd

T +44 (0)20 8977 4693

www.fletchercranearchitects.com

3-4 Home Park Parade, Hampton Wick, Kingston upon Thames, Surrey, KT1 4BY

Figured dimensions only are to be taken from this drawing. All dimensions are to be checked on site before any work is put in hand. Where applicable this drawing must be read in conjunction with additional information prepared by Fletcher Crane Ltd and/ or others.

|               |                   |         | m<br>0<br>0 |
|---------------|-------------------|---------|-------------|
| Job title     |                   |         |             |
| Hampto        | n Wick High Stree | t       |             |
| Drawing title |                   |         |             |
| Propose       | ed Elevations     |         |             |
| Job No        | Drawing No        | Status: | Rev         |
| 1911          | TP(11)21          |         | Α           |