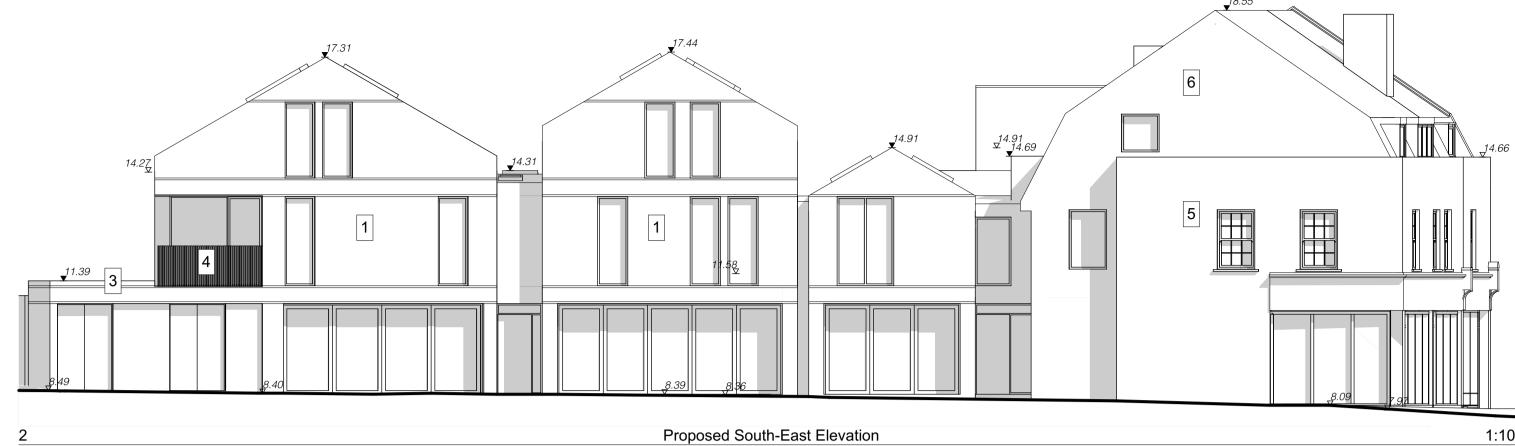

## Key

- 1 Timber Cladding
- 2 Zinc Roof
- 3 Green Roof
- 4 Metal Railing5 White Render
- 6 Hanging Clay Tiles
- 7 Roof Clay Tiles

Fletcher Crane Architects Ltd

T +44 (0)20 8977 4693

www.fletchercranearchitects.com

3-4 Home Park Parade, Hampton Wick, Kingston upon Thames, Surrey, KT1 4BY

Figured dimensions only are to be taken from this drawing. All dimensions are to be checked on site before any work is put in hand. Where applicable this drawing must be read in conjunction with additional information prepared by Fletcher Crane Ltd and/ or others.

|               |                   |         | m<br>0<br>0 |
|---------------|-------------------|---------|-------------|
| Job title     |                   |         |             |
| Hampto        | n Wick High Stree | t       |             |
| Drawing title |                   |         |             |
| Propose       | ed Elevations     |         |             |
| Job No        | Drawing No        | Status: | Rev         |
| 1911          | TP(11)21          |         | Α           |