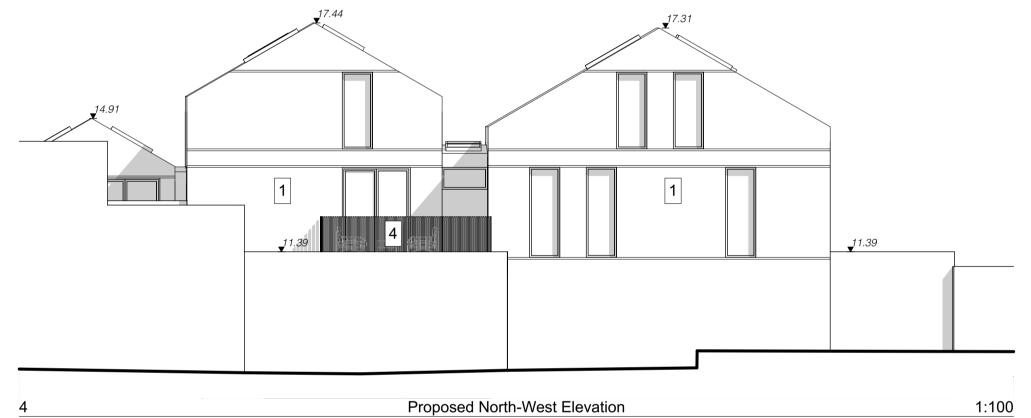

## Key

- 1 Timber Cladding
- 2 Zinc Roof
- 3 Green Roof
- 4 Metal Railing5 White Render
- 6 Hanging Clay Tiles
- 7 Roof Clay Tiles

Fletcher Crane Architects Ltd

T +44 (0)20 8977 4693

www.fletchercranearchitects.com

3-4 Home Park Parade, Hampton Wick, Kingston upon Thames, Surrey, KT1 4BY

Figured dimensions only are to be taken from this drawing. All dimensions are to be checked on site before any work is put in hand. Where applicable this drawing must be read in conjunction with additional information prepared by Fletcher Crane Ltd and/ or others.

|               |                   |         | m<br>0<br>0 |
|---------------|-------------------|---------|-------------|
| Job title     |                   |         |             |
| Hampto        | n Wick High Stree | t       |             |
| Drawing title |                   |         |             |
| Propose       | ed Elevations     |         |             |
| Job No        | Drawing No        | Status: | Rev         |
| 1911          | TP(11)21          |         | Α           |