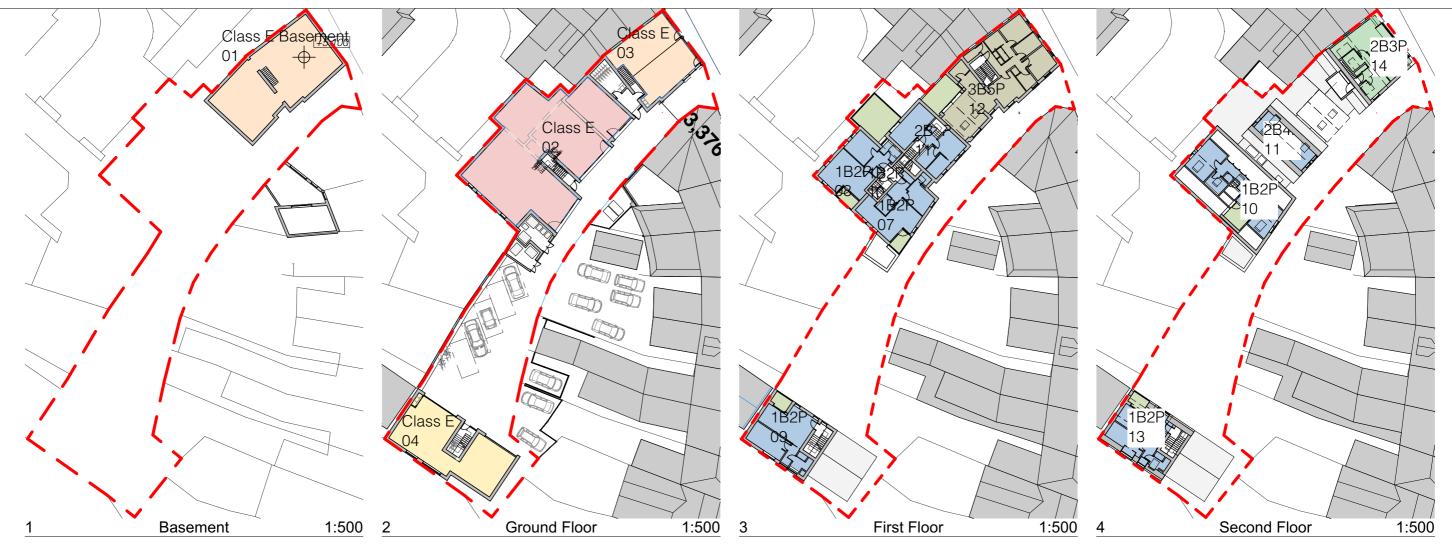

| Net GIA |                  |          |  |  |
|---------|------------------|----------|--|--|
| #       | Room Name        |          |  |  |
| 01      | Class E Basement | 135      |  |  |
| 02      | Class E          | 233      |  |  |
| 03      | Class E          | 76       |  |  |
| 04      | Class E          | 92       |  |  |
| 07      | 1B2P             | 50       |  |  |
| 80      | 1B2P             | 50       |  |  |
| 09      | 1B2P             | 50       |  |  |
| 10      | 1B2P             | 56       |  |  |
| 11      | 2B4P             | 85       |  |  |
| 12      | 3B5P Duplex      | 110      |  |  |
| 13      | 1B2P Duplex      | 50       |  |  |
| 14      | 2B3P             | 61       |  |  |
|         |                  | 1,048 m² |  |  |

| Gross GIA    |          |  |
|--------------|----------|--|
| Level        | Area m2  |  |
| Block 01     |          |  |
| Basement     | 135      |  |
| Ground Floor | 377      |  |
| First Floor  | 304      |  |
| Second Floor | 65       |  |
| Second Floor | 44       |  |
| Second Floor | 59       |  |
| Block 02     |          |  |
| Ground Floor | 102      |  |
| First Floor  | 61       |  |
| Second Floor | 61       |  |
|              | 1,208 m² |  |

| Overall GEA  |          |
|--------------|----------|
| Level        | Area     |
| Basement     |          |
|              | 156      |
| Ground Floor |          |
|              | 120      |
|              | 412      |
| First Floor  |          |
|              | 75       |
|              | 335      |
| Second Floor |          |
|              | 53       |
|              | 72       |
|              | 75       |
|              | 76       |
|              | 1,374 m² |
|              | ·        |

| Existing GIA Retained |                     |  |  |
|-----------------------|---------------------|--|--|
| Level                 | Area m <sup>2</sup> |  |  |
| Basement              | 36                  |  |  |
| Ground Floor          | 46                  |  |  |
| First Floor           | 38                  |  |  |
| Second Floor          | 34                  |  |  |
| Total                 | 154 m <sup>2</sup>  |  |  |