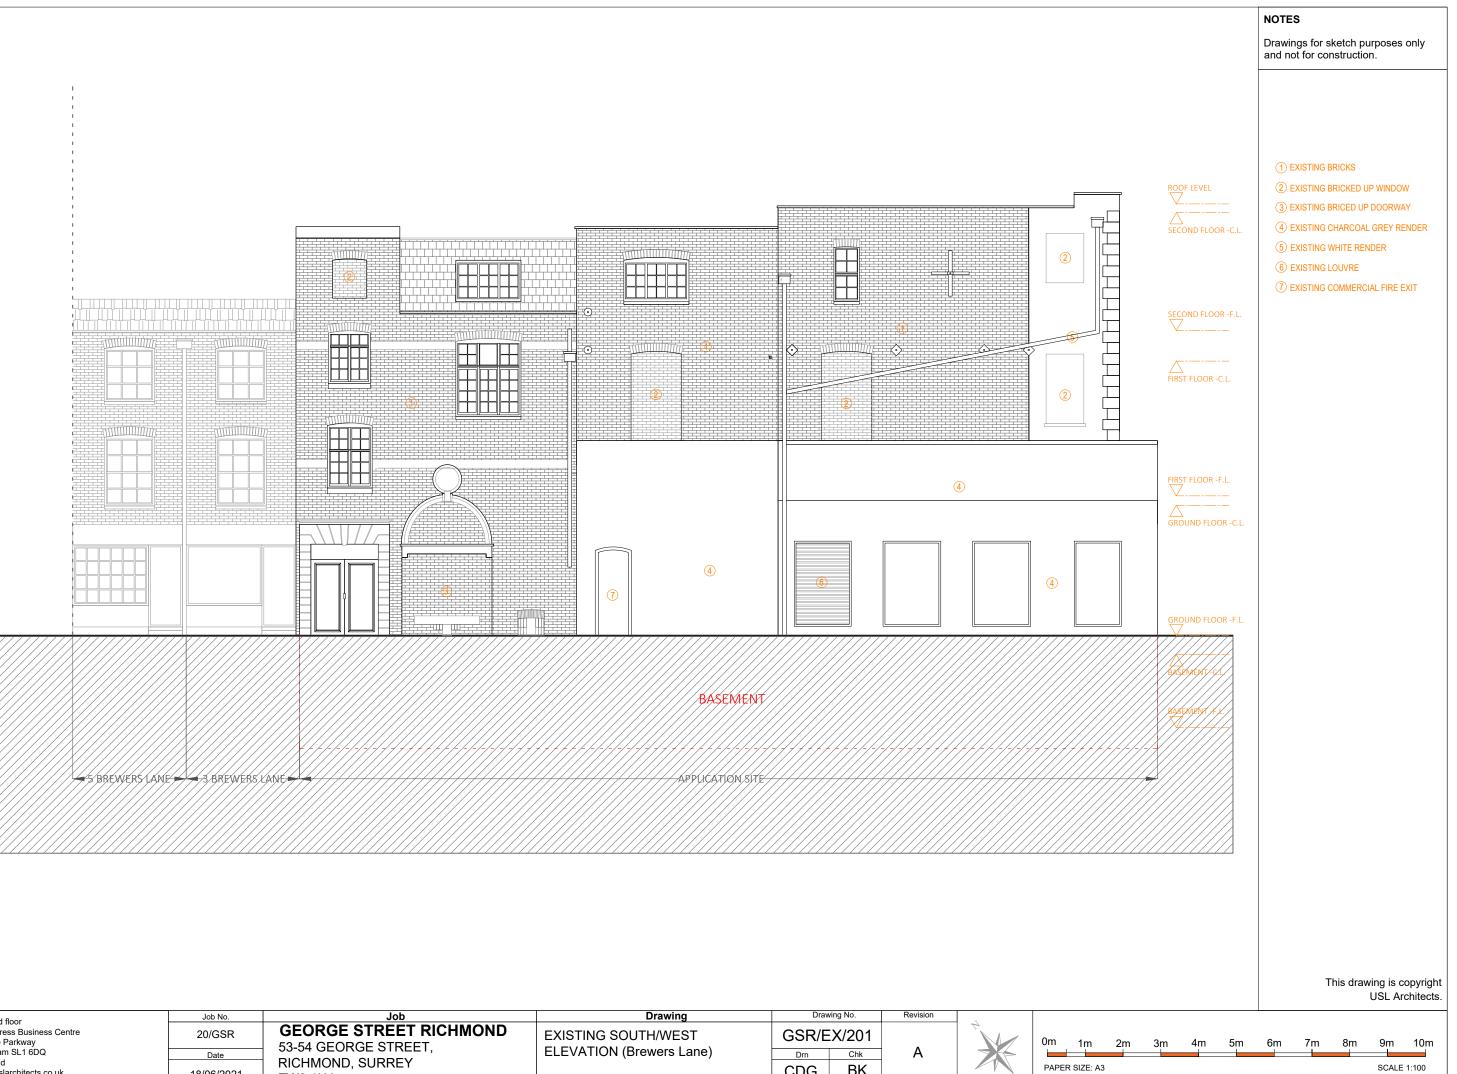

| Ground floor                                                     | Job No.    | Job                                            | Drawing                                         | Drawing No. | Revision | 4 |         |
|------------------------------------------------------------------|------------|------------------------------------------------|-------------------------------------------------|-------------|----------|---|---------|
| 7 Progress Business Centre<br>Whittle Parkway<br>Burnham SL1 6DQ | 20/GSR     | GEORGE STREET RICHMOND<br>53-54 GEORGE STREET, | EXISTING SOUTH/WEST<br>ELEVATION (Brewers Lane) | GSR/EX/201  | •        |   | 0m      |
| England                                                          | Date       | RICHMOND, SURREY                               | ELEVATION (Diewers Lane)                        | Drn Chk     | A        |   | PAPER S |
| ARCHITECTS usl@uslarchitects.co.uk                               | 18/06/2021 | TW9 1HJ                                        |                                                 | CDG BK      |          |   | PAPER 5 |