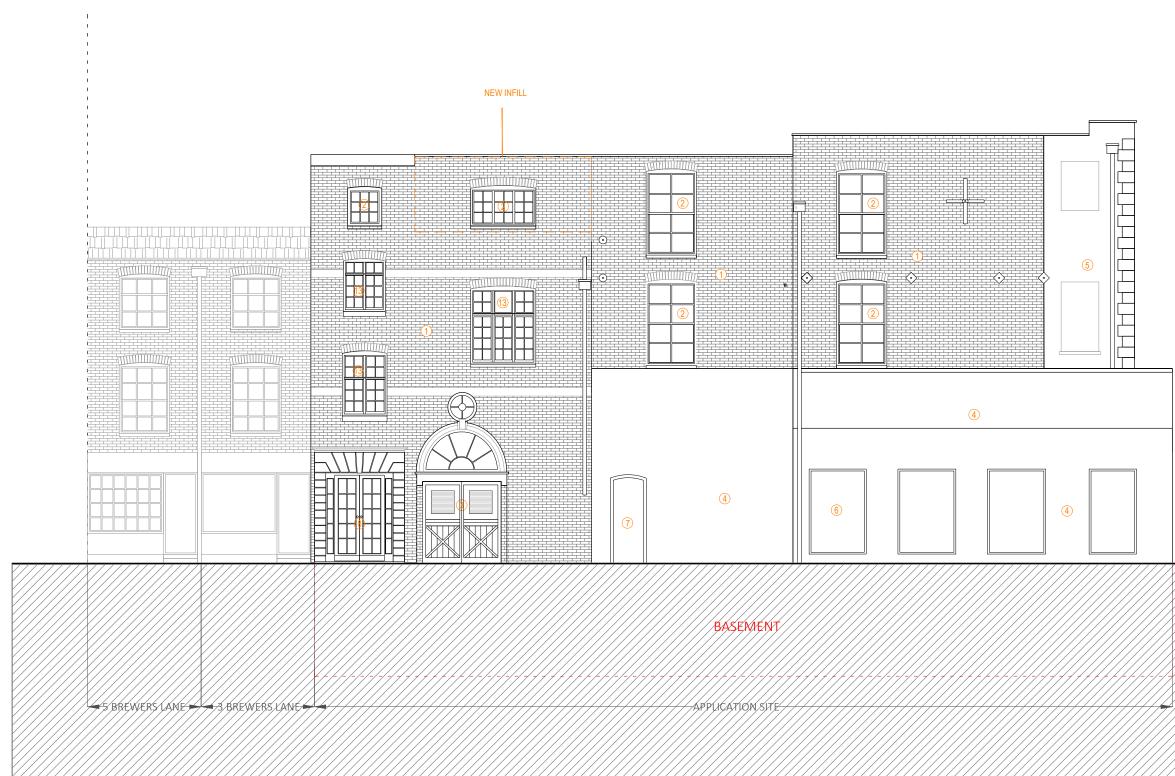

| ARCHITECTS | Ground floor<br>7 Progress Business Centre<br>Whittle Parkway<br>Burnham SL1 6DQ<br>England<br>usl@uslarchitects.co.uk | Job No.    | Job                                                                            | Drawing                                        | Drawing No. |     | Revision |           |
|------------|------------------------------------------------------------------------------------------------------------------------|------------|--------------------------------------------------------------------------------|------------------------------------------------|-------------|-----|----------|-----------|
|            |                                                                                                                        | 20/GSR     | GEORGE STREET RICHMOND<br>53-54 GEORGE STREET,<br>RICHMOND, SURREY<br>TW19 1HJ | PROPOSED SOUTH-WEST<br>ELEVATION(Brewers Lane) | GSR/PL/202  |     |          | 0m f      |
|            |                                                                                                                        | Date       |                                                                                |                                                | Drn         | Chk | A        |           |
|            |                                                                                                                        | 22/03/2021 |                                                                                |                                                | CDG         | BK  |          | PAPER SI. |

|                        | NOTES                                                                                                                                                                                                                                                                                                                                                         |  |  |
|------------------------|---------------------------------------------------------------------------------------------------------------------------------------------------------------------------------------------------------------------------------------------------------------------------------------------------------------------------------------------------------------|--|--|
|                        | Drawings for sketch purposes only and not for construction.                                                                                                                                                                                                                                                                                                   |  |  |
|                        |                                                                                                                                                                                                                                                                                                                                                               |  |  |
|                        |                                                                                                                                                                                                                                                                                                                                                               |  |  |
|                        |                                                                                                                                                                                                                                                                                                                                                               |  |  |
|                        | (1) EXISTING BRICKS                                                                                                                                                                                                                                                                                                                                           |  |  |
|                        | NEW DOUBLE GLAZED TIMBER SASH WINDOW<br>to match the style of the original windows highlighted by the unchanged<br>front elevation. Timber frames are to be rebated in order to accommodate<br>double glazed panes in order to meet current sound and thermal<br>requirements by modern building regulations.                                                 |  |  |
| SECOND FLOOR -C.L.     | NEW DOOR to collect the bins on the appropriate days without<br>access to the main building via Digl-lock Ref. GSR-PL-204                                                                                                                                                                                                                                     |  |  |
|                        | (4) EXISTING CHARCOAL GREY RENDER                                                                                                                                                                                                                                                                                                                             |  |  |
|                        | (5) EXISTING WHITE RENDER                                                                                                                                                                                                                                                                                                                                     |  |  |
|                        | (6) NEW SHOP WINDOW TO MATCH THE EXISTING                                                                                                                                                                                                                                                                                                                     |  |  |
|                        | (7) EXISTING COMMERCIAL FIRE EXIT                                                                                                                                                                                                                                                                                                                             |  |  |
| NEW SECOND FLOOR -F.L. | 8 NEW RESIDENTIAL TIMBER ACCESS DOOR                                                                                                                                                                                                                                                                                                                          |  |  |
| ∕                      | via Entry-phone system Ref: GSR-PL-204<br>(9) NEW BRICKS to match the existing                                                                                                                                                                                                                                                                                |  |  |
| FIRST FLOOR -C.L.      | 13 REPLACEMENT OF OLD TIMBER FRAMES<br>WINDOW (REPLACED LATER WITH CRITTAL<br>FRAME)WITH BESPOKE DOUBLE GLAZED<br>TIMBER SASH WINDOW<br>to match the style of the original windows highlighted by the unchanged<br>front elevation: Timber frames are to be rebated in order to accommodate<br>double glazed panes in order to meet current sound and thermal |  |  |
|                        | requirements by modern building regulations.                                                                                                                                                                                                                                                                                                                  |  |  |
| FIRST FLOOR -F.L.      |                                                                                                                                                                                                                                                                                                                                                               |  |  |
|                        |                                                                                                                                                                                                                                                                                                                                                               |  |  |
| GROUND FLOOR -C.L.     |                                                                                                                                                                                                                                                                                                                                                               |  |  |
| GROUND FLOOR -F.L.     |                                                                                                                                                                                                                                                                                                                                                               |  |  |
|                        |                                                                                                                                                                                                                                                                                                                                                               |  |  |
| KARAKAT/C.L.           |                                                                                                                                                                                                                                                                                                                                                               |  |  |
|                        |                                                                                                                                                                                                                                                                                                                                                               |  |  |
|                        |                                                                                                                                                                                                                                                                                                                                                               |  |  |
|                        |                                                                                                                                                                                                                                                                                                                                                               |  |  |
|                        |                                                                                                                                                                                                                                                                                                                                                               |  |  |
| <u>×///////</u>        |                                                                                                                                                                                                                                                                                                                                                               |  |  |
|                        |                                                                                                                                                                                                                                                                                                                                                               |  |  |
|                        |                                                                                                                                                                                                                                                                                                                                                               |  |  |
|                        |                                                                                                                                                                                                                                                                                                                                                               |  |  |
|                        |                                                                                                                                                                                                                                                                                                                                                               |  |  |
|                        |                                                                                                                                                                                                                                                                                                                                                               |  |  |
|                        |                                                                                                                                                                                                                                                                                                                                                               |  |  |
|                        |                                                                                                                                                                                                                                                                                                                                                               |  |  |
|                        |                                                                                                                                                                                                                                                                                                                                                               |  |  |
|                        | This drawing is copyright<br>USL Architects.                                                                                                                                                                                                                                                                                                                  |  |  |
| 1m 2m 3m 4m 5m         | 6m 7m 8m 9m 10m                                                                                                                                                                                                                                                                                                                                               |  |  |
|                        |                                                                                                                                                                                                                                                                                                                                                               |  |  |
| SIZE: A3               | SCALE 1:100                                                                                                                                                                                                                                                                                                                                                   |  |  |