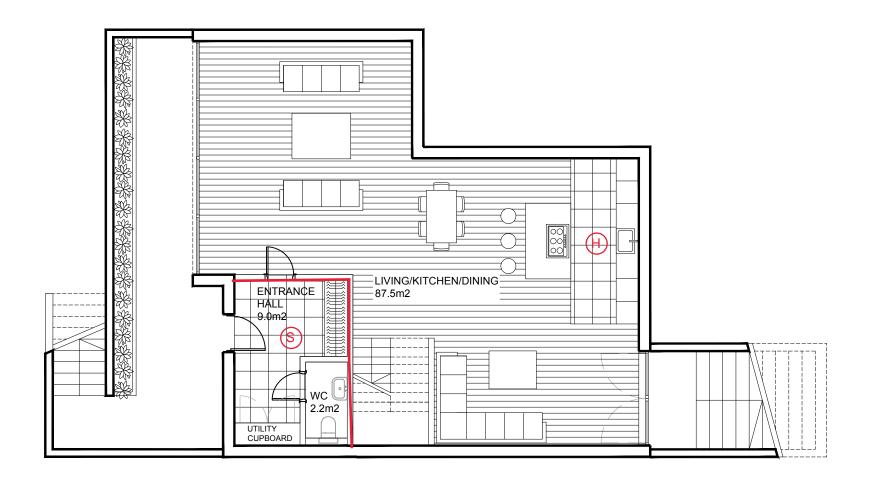

date rev revision/author/checke

Midco Holdings Ltd

project

217 Kingston Road

drawing

PLANNING APPLICATION PROPOSED LOWER GROUND FLOOR

drawing no rev 195 2 PL(20) P-1 D

drawn PG checked MW scale @ A3 1:100 date 30.01.2017