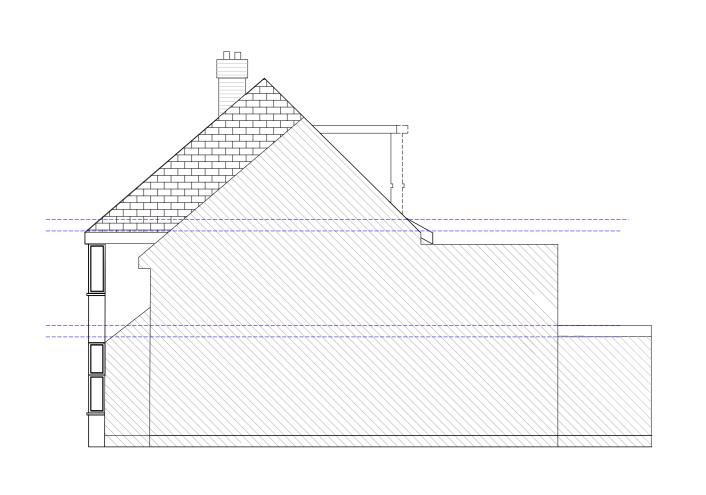

## Proposed Side Elevation 1



## Proposed Side Elevation 2

| NOTES:                                                        |   | RE | REV: | REV DETAILS: | DATE: | REVISED BY: | CHECKED BY: |    | A . T . P . Architecture LLP.      | JOB:                                             | COMPUTER FILE:                   | 1-6            |
|---------------------------------------------------------------|---|----|------|--------------|-------|-------------|-------------|----|------------------------------------|--------------------------------------------------|----------------------------------|----------------|
| USE MEASURED DIMENSIONS ONLY - DO NOT SCALE FROM THIS DRAWING |   |    |      |              |       |             |             |    | Anchor House 75-77 White Hart Lane | 16