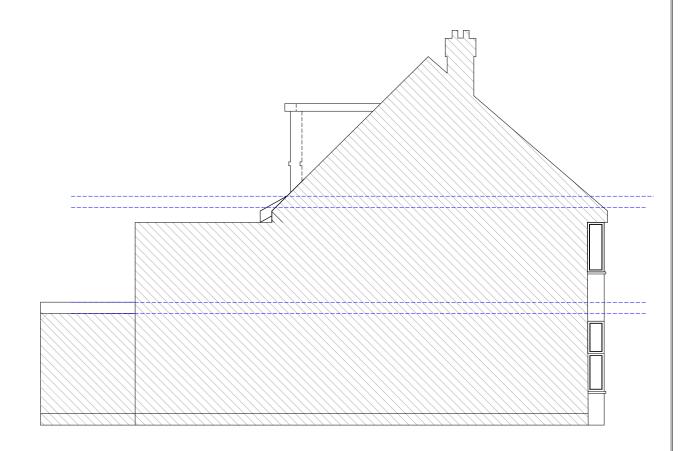

## Proposed Side Elevation 2

| NOTES:                                                        |   | RE | REV: | REV DETAILS: | DATE: | REVISED BY: | CHECKED BY: |    | A . T . P . Architecture LLP.      | JOB:                                             | COMPUTER FILE:                   | 1-6            |
|---------------------------------------------------------------|---|----|------|--------------|-------|-------------|-------------|----|------------------------------------|--------------------------------------------------|----------------------------------|----------------|
| USE MEASURED DIMENSIONS ONLY - DO NOT SCALE FROM THIS DRAWING |   |    |      |              |       |             |             |    | Anchor House 75-77 White Hart Lane | 16 Shottfield Avenue, East Sheen,<br>London SW14 | 958-010 . sl                     |                |
| 0                                                             | 5 | 10 |      |              |       |             |             | 7. | Barnes, London                     | CLIENT: Mr and Mrs Sanji Auora                   | 1: 100   DATE:<br>  @A3   July 2 | 2020 DRAWN BY: |
|                                                               |   |    |      |              |       |             |             |    | Tel: (020) 8876 8924               | DRAWING TITLE:                                   | DRAWING NO:                      | REV:           |
|                                                               |   |    |      |              |       |             |             |    | e-mail: ra@atpa.co.uk              | Proposed Side Elevations                         | 958-007                          | P              |