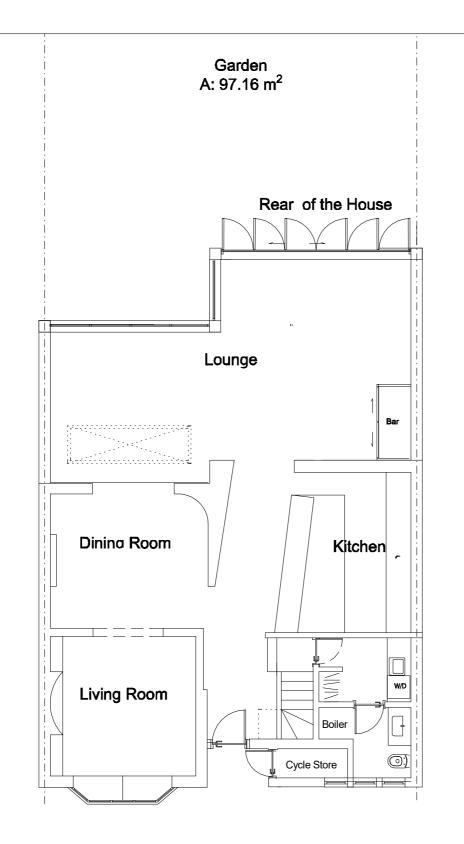

Ground Floor Plan

Proposed Ground & First Floor Plans

First Floor Plan

Floor Areas

Ground Floor Plan First Floor Space

120.25 sq m 82.5 sq m

| NOTES:                                                        |   |    | REV: | REV DETAILS: | DATE: | REVISED BY: | CHECKED BY: |           | A . T . P . Architecture LLP.                 | JOB:                                               | COMPUTER FILE: |                    |           |
|---------------------------------------------------------------|---|----|------|--------------|-------|-------------|-------------|-----------|-----------------------------------------------|----------------------------------------------------|----------------|--------------------|-----------|
| USE MEASURED DIMENSIONS ONLY - DO NOT SCALE FROM THIS DRAWING |   |    |      |              |       |             |             |           | Anchor House 75-77 White Hart Lane            | 16 Shottfield Avenue, East Sheen,<br>London SW14   | 958-0          | 04 . N . Sk        | (F        |
| 0                                                             | 5 | 10 |      |              |       |             |             | <b>2.</b> | Barnes London                                 | CLIENT: Mr and Mrs Sanji Auora                     | 1: 100<br>@A3  | July 2020          | DRAWN BY: |
|                                                               |   |    |      |              |       |             |             |           | Tel: (020) 8876 8924<br>e-mail: ra@atpa.co.uk | DRAWING TITLE: Proposed Ground & First Floor Plans | DRAWING NO:    | DRAWING NO: REV: N |           |