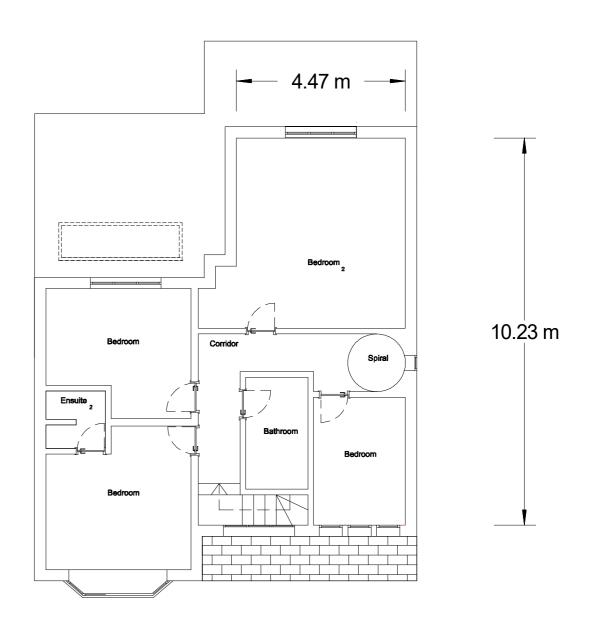

Ground Floor Plan

Proposed Ground & First Floor Plans

First Floor Plan

Floor Areas

Ground Floor Plan First Floor Space

120.25 sq m 82.5 sq m

| NOTES:                                                        |   |    | REV: | REV DETAILS: | DATE: | REVISED BY: | CHECKED BY: |           | A . T . P . Architecture LLP.                 | JOB:                                               | COMPUTER FILE: |                    |           |
|---------------------------------------------------------------|---|----|------|--------------|-------|-------------|-------------|-----------|-----------------------------------------------|----------------------------------------------------|----------------|--------------------|-----------|
| USE MEASURED DIMENSIONS ONLY - DO NOT SCALE FROM THIS DRAWING |   |    |      |              |       |             |             |           | Anchor House 75-77 White Hart Lane            | 16 Shottfield Avenue, East Sheen,<br>London SW14   | 958-0          | 04 . N . Sk        | (F        |
| 0                                                             | 5 | 10 |      |              |       |             |             | <b>2.</b> | Barnes London                                 | CLIENT: Mr and Mrs Sanji Auora                     | 1: 100<br>@A3  | July 2020          | DRAWN BY: |
|                                                               |   |    |      |              |       |             |             |           | Tel: (020) 8876 8924<br>e-mail: ra@atpa.co.uk | DRAWING TITLE: Proposed Ground & First Floor Plans | DRAWING NO:    | DRAWING NO: REV: N |           |