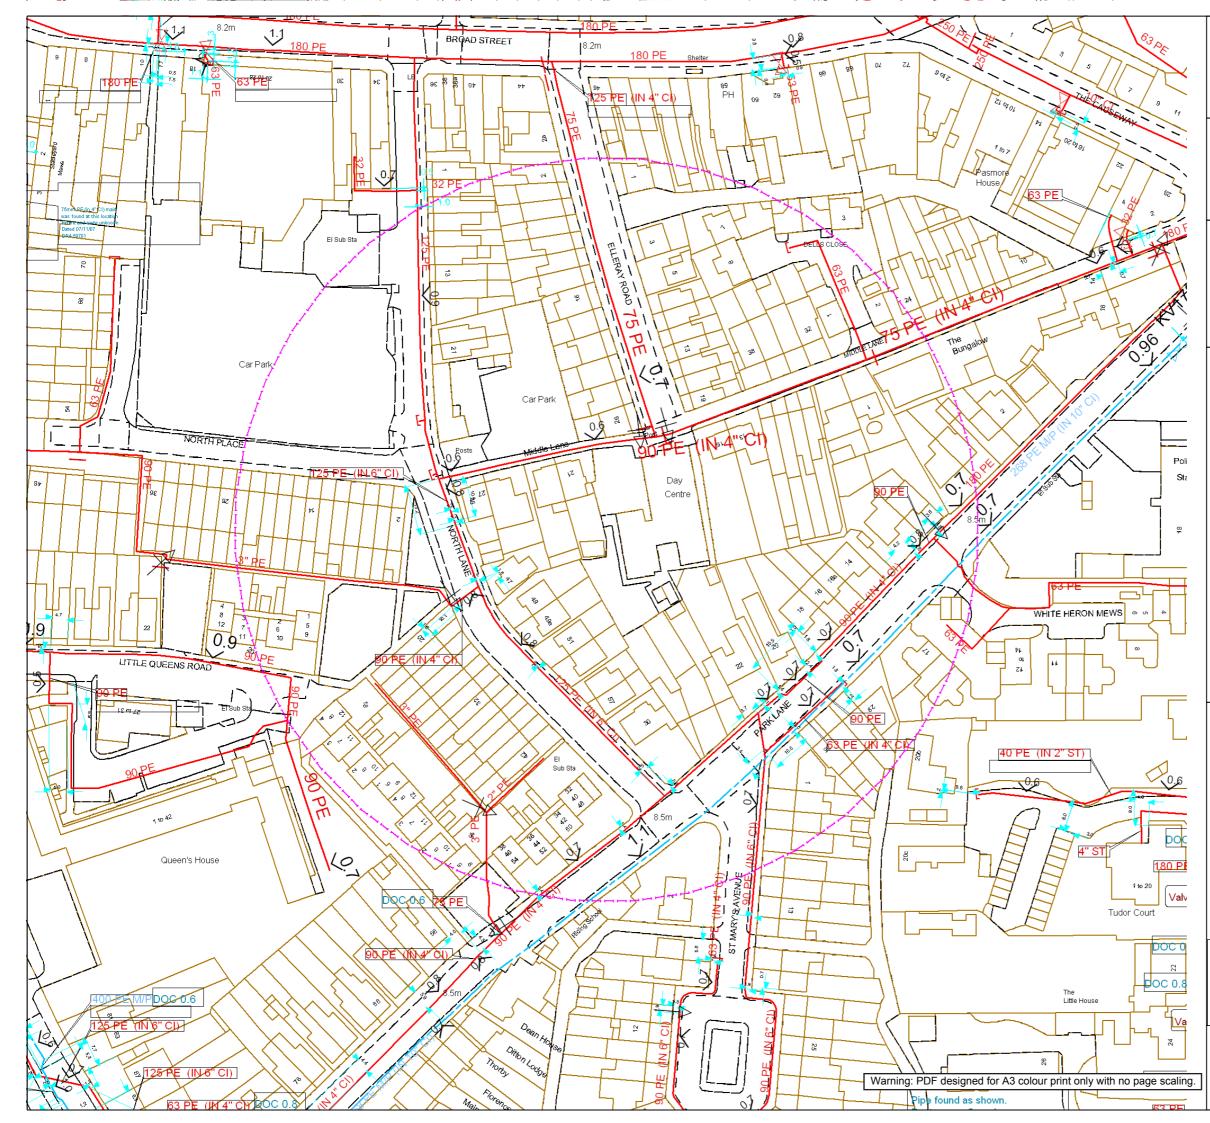

Contact Us Mapping Enquiries: All areas

General Enquiries: All areas

This plan shows the location of those pipes owned by Scotia Gas Networks (SGN) by virtue of being a licensed Gas Transporter (GT). Gas pipes owned by other GTs or third parties may also be present in this area but are not shown on this plan. Information with regard to such pipes should be obtained from the relevant owners. No warranties are given with regard to the accuracy of the information shown on this plan. Service pipes, valves, siphons, sub-connections etc. are not shown but their presence should be anticipated. You should be aware that a small percentage of our pipes/assets may be undergoing review and will temporarily be highlighted in yellow. If your proposed works are close to one of these pipes, you should contact the SGN Safety Admin Team on 0800 912 1722 for advice. No liability of any kind whatsoever is accepted by SGN or its agents, servants or sub-contractors for any error or omission contained herein. Safe digging practices, in accordance with HS (G)47, must be used to verify and establish the actual position of mains, pipes, services and other apparatus on site before any mechanical plant is used. It is your responsibility to ensure that plant location information is provided to all persons (whether direct labour or sub-contractors) working for you on or near gas apparatus. Information included on this plan should not be referred to beyond a period of 28 days from the date of issue.

## Report damage immediately – KEEP EVERYONE AWAY FROM THE AREA 0800 111 999

| Low Pressure Mains<br>Medium Pressure Mains<br>Intermediate Pressure Mains<br>High Pressure Mains<br>LAs<br>GTs SSSIs<br>Some Examples Of Plant Items<br>Valve Syphon O Depth of Cover Change Change I<br>Digsite: Line: Depth of Cover Area: |
|-----------------------------------------------------------------------------------------------------------------------------------------------------------------------------------------------------------------------------------------------|
|                                                                                                                                                                                                                                               |
| This plan is reproduced from or based on the OS map by Scotia<br>Gas Networks plc, with the sanction of the controller of HM<br>Stationery Office. Crown Copyright Reserved. Southern Gas –<br>100044373 and Scotland Gas – 100044366.        |