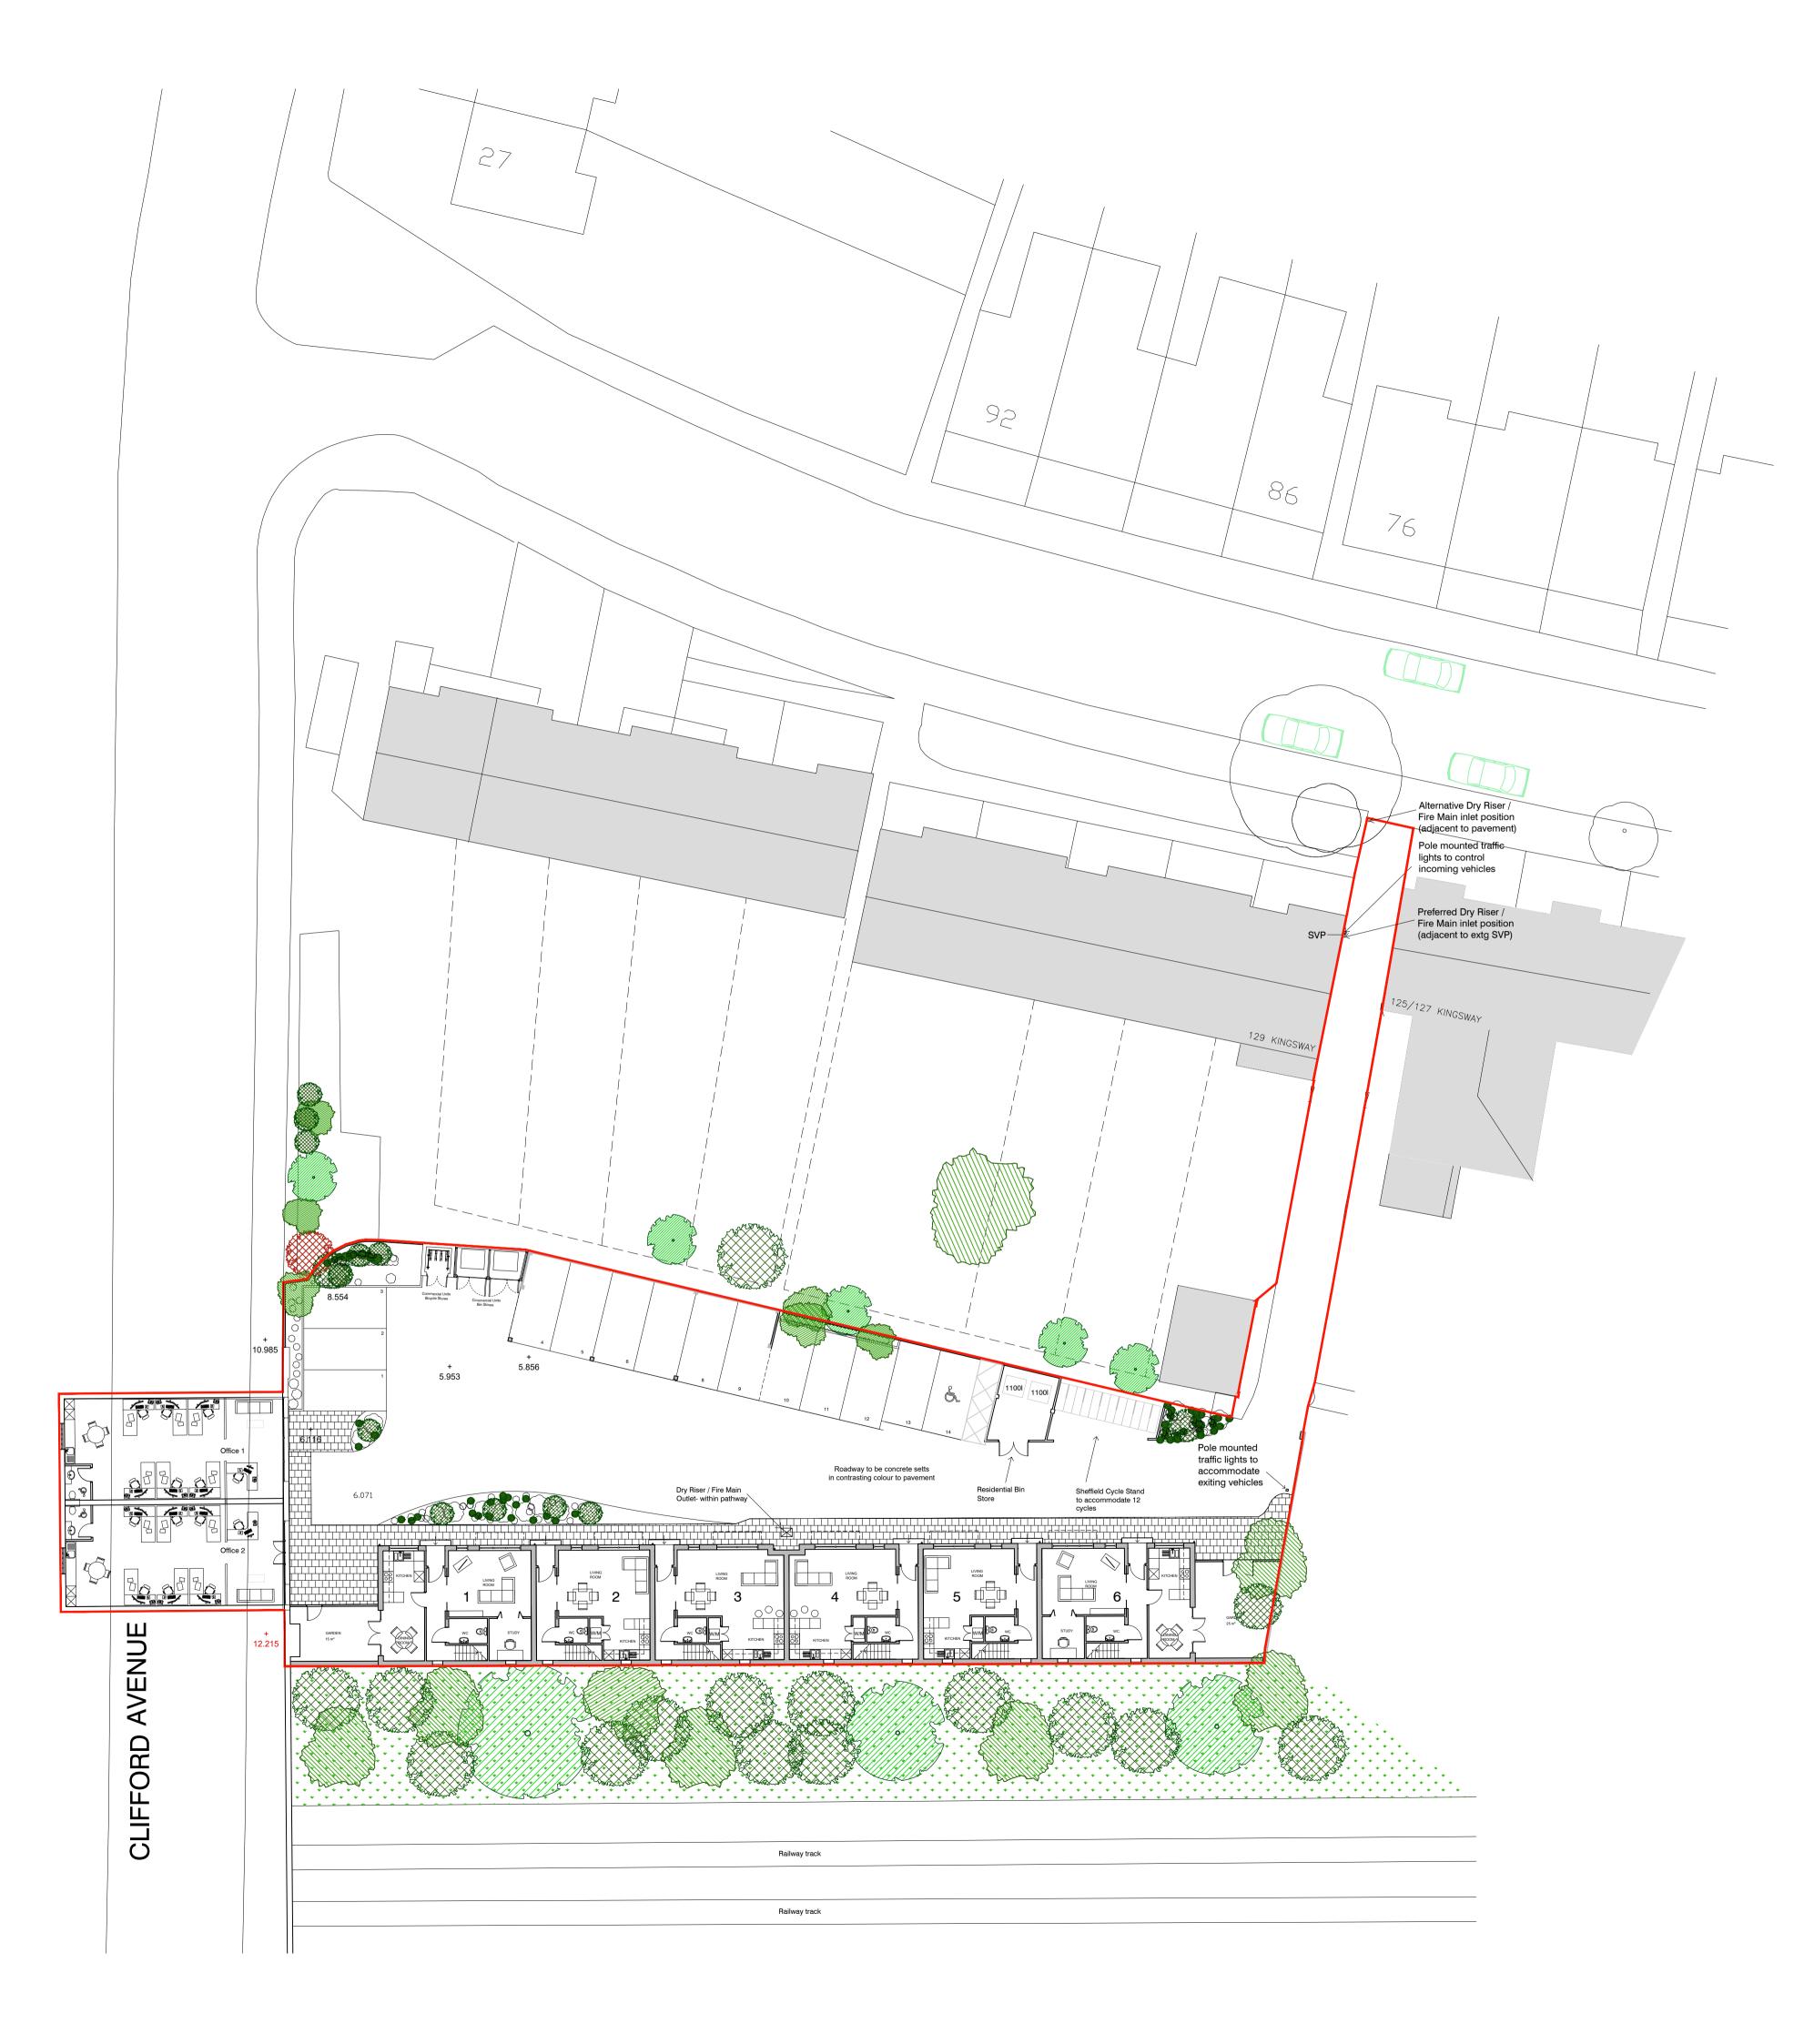

Site Boundary

Rev Description Client Space Solutions (UK) Ltd

Project

Land rear of Kingsway London SW14 7HN

Drawing PROPOSED Site Plan

awing No.

4594

| Scale                                                 | Date      | Drawn       | Checked |
|-------------------------------------------------------|-----------|-------------|---------|
| 1:200 @ A1                                            | Feb '19   | US          | CH      |
|                                                       | I         |             |         |
|                                                       |           |             |         |
| BrookesArchitects                                     |           |             |         |
| Brook                                                 | esar      | <b>Inte</b> | CTS     |
|                                                       |           |             |         |
| Unstairs at The Grange Ba                             | anklang   |             |         |
| Upstairs at The Grange, Ba<br>London SW15 5JT         | ank Lane, |             |         |
|                                                       | ank Lane, |             |         |
| London SW15 5JT<br>T 020 8487 1223<br>F 020 8876 4172 |           |             |         |
| London SW15 5JT<br>T 020 8487 1223                    | co.uk     |             |         |