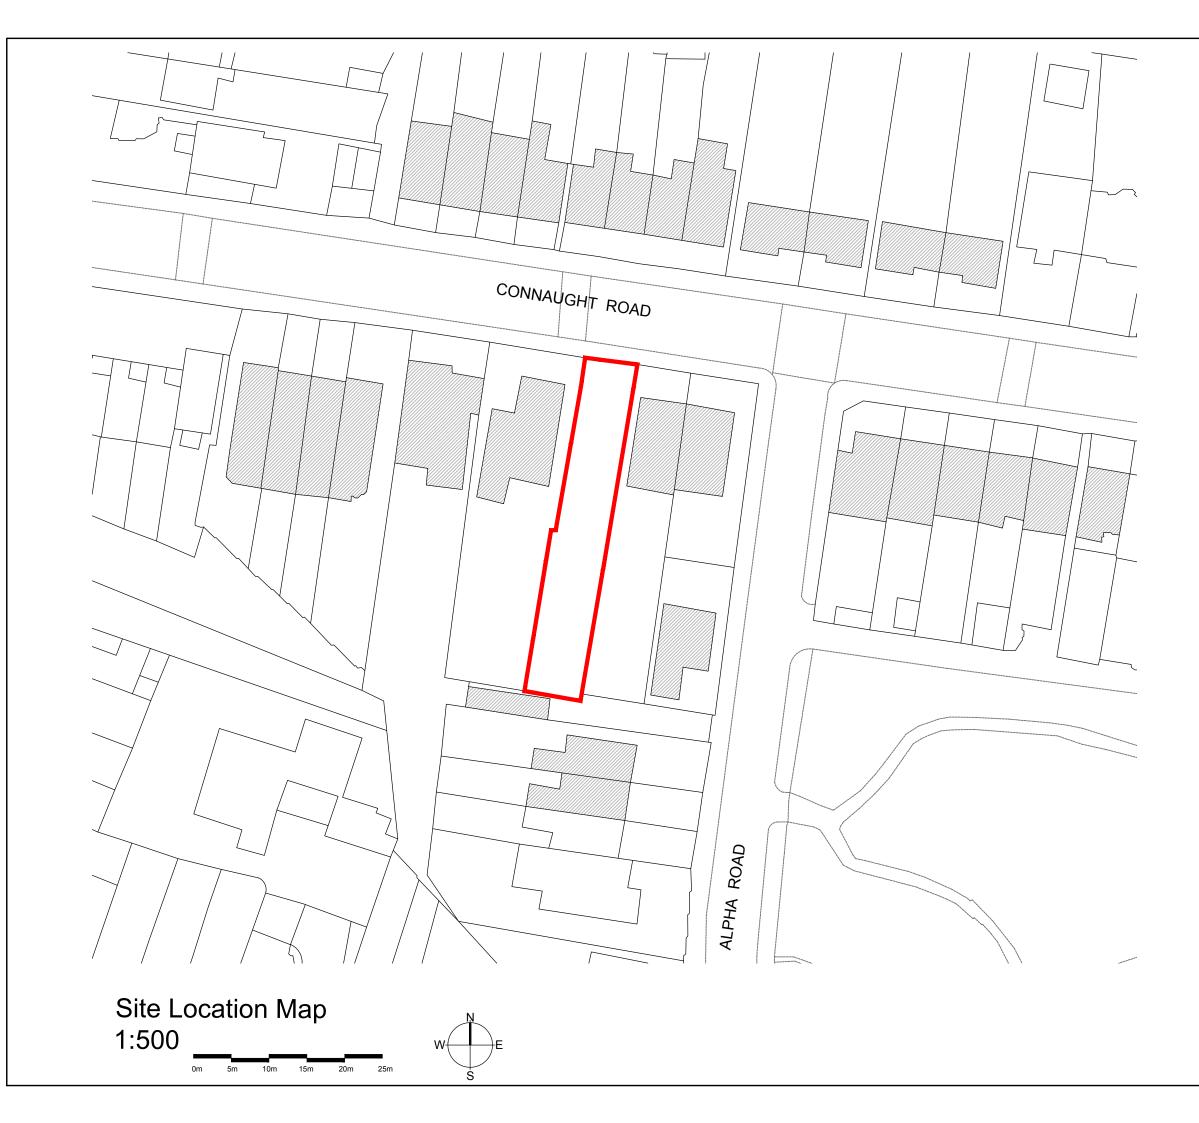

|                              | REV                                 | AMENDMEN                      | TS               |         |            | DATE |  |
|------------------------------|-------------------------------------|-------------------------------|------------------|---------|------------|------|--|
|                              | PROJECT<br>85 COI<br>Teddir<br>TW11 |                               |                  |         |            |      |  |
| DRAWING<br>SITE LOCATION MAP |                                     |                               |                  |         |            |      |  |
|                              | SCALE<br>1:500                      | @ A3                          | date<br>MAY 2019 | сн<br>M | ecked<br>S |      |  |
|                              | STATUS<br>PLANNING                  |                               |                  |         |            |      |  |
|                              | M                                   | Mark Smith Architects Limited |                  |         |            |      |  |
|                              | drawing<br>1910-P                   |                               |                  |         | REVISIC    | N    |  |