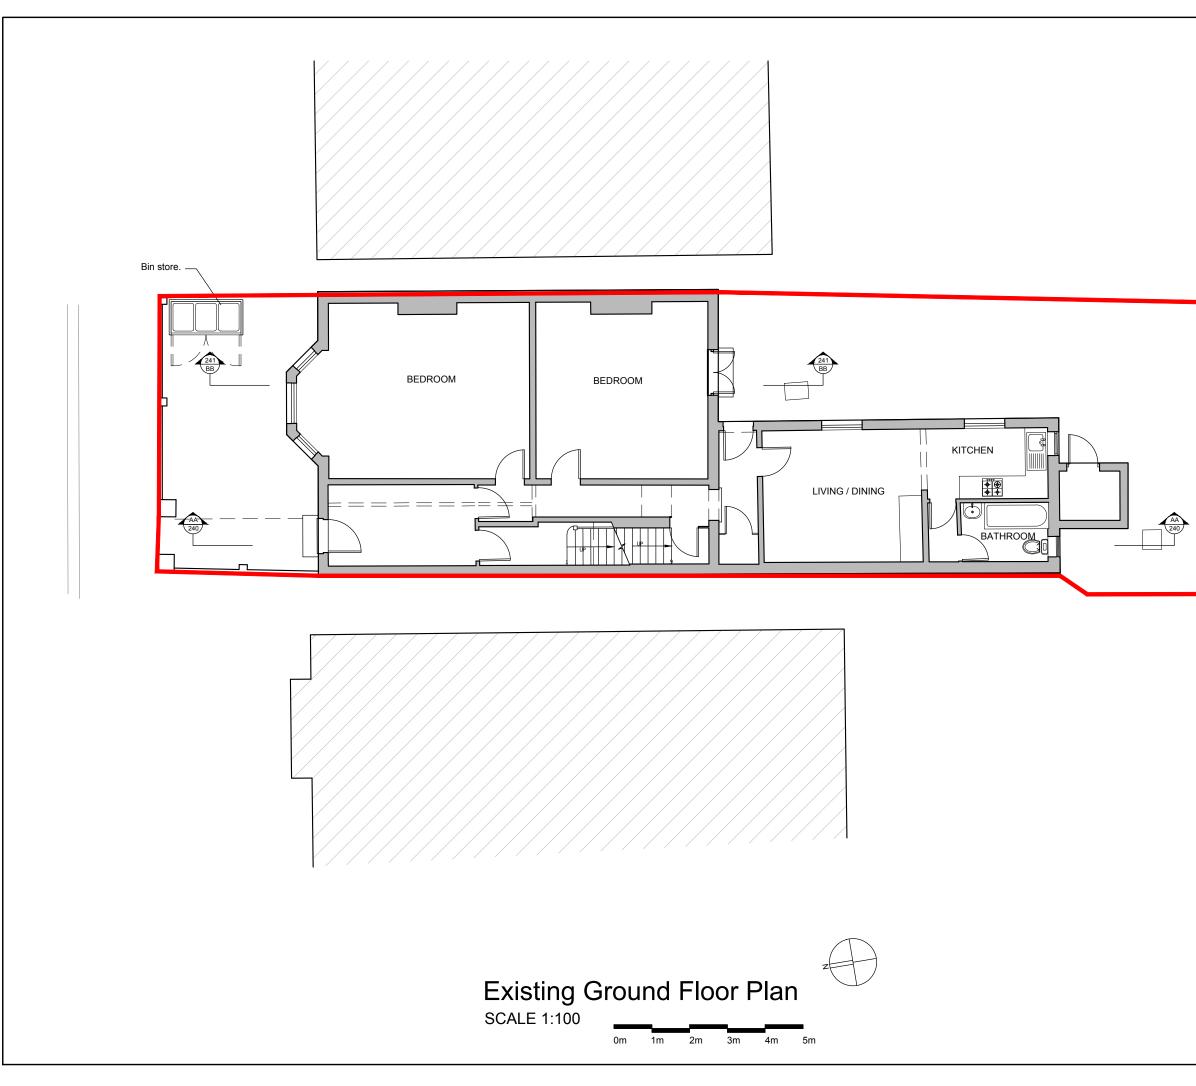

| REV                                 | AMENDMEN  | TS               |               | DAT   |
|-------------------------------------|-----------|------------------|---------------|-------|
| PROJECT<br>85 Cor<br>Teddir<br>TW11 | nnaught F | load             |               |       |
| DRAWING<br>EXISTI<br>GROU           |           | OR PLAN          |               |       |
| scale<br>1:100 @ A3                 |           | DATE<br>MAY 2019 | CHECKED<br>MS |       |
| status<br>PLANN                     | NING      |                  |               |       |
|                                     |           | ith Archite      | ata Lizz      | :t.o. |