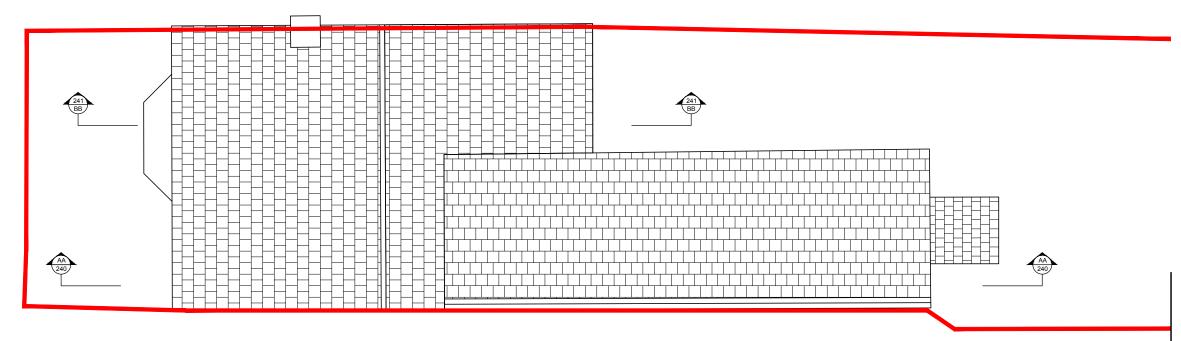

REV AMENDMENTS

85 Connaught Road Teddington TW11 0QQ

DRAWING EXISTING ROOF PLAN

SCALE CHECKED MAY 2019 MS 1:100 @ A3

STATUS

PLANNING

Mark Smith Architects Limited

REVISION