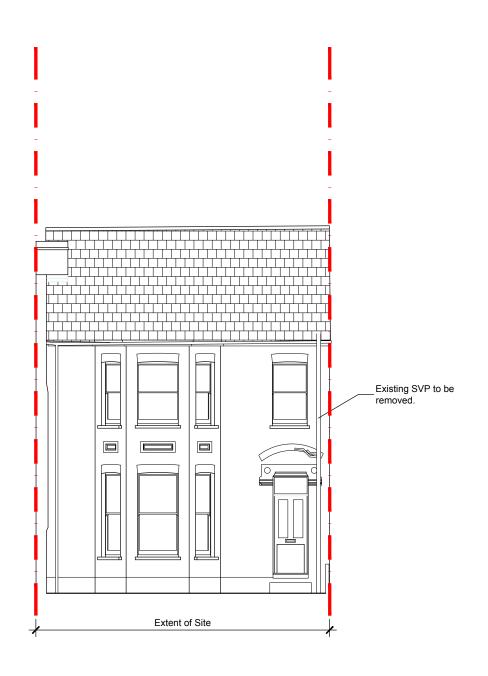

## **Existing Front Elevation**

SCALE 1:100

All dimensions to be checked on site prior to construction or manufacture. Refer also to written specification of works where applicable. No dimensions should be scaled from this drawing for construction purposes. Any discrepancies found between this drawing and other drawings should be referred to consultants immediately.