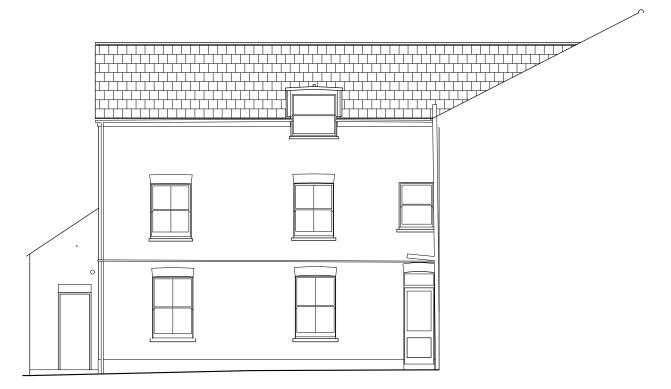

Existing Side Elevation SCALE 1:100

|                                                        | REV AME                                   | NDMEN | TS               |         |             | DATE |
|--------------------------------------------------------|-------------------------------------------|-------|------------------|---------|-------------|------|
| PROJECT<br>85 Connaught Road<br>Teddington<br>TW11 0QQ |                                           |       |                  |         |             |      |
|                                                        | DRAWING<br>EXISTING<br>SIDE ELEVATION     |       |                  |         |             |      |
|                                                        | scale<br>1:100 @ A                        | 3     | date<br>MAY 2019 | сн<br>М | IECKED<br>S |      |
|                                                        | PLANNING<br>Mark Smith Architects Limited |       |                  |         |             |      |
|                                                        |                                           |       |                  |         |             |      |
|                                                        | DRAWING No.<br>1910-PL-28                 | 52    |                  |         | REVISIO     | N    |