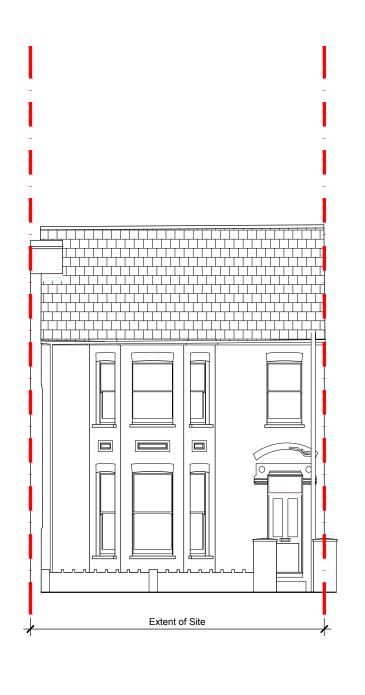

## Existing Front Elevation (Street View)

SCALE 1:100

All dimensions to be checked on site prior to construction or manufacture. Refer also to written specification of works where applicable. No dimensions should be scaled from this drawing for construction purposes. Any discrepancies found between this drawing and other drawings should be referred to consultants immediately.

| REV                                                                              | AMENDMENTS |          |    | DATE |
|----------------------------------------------------------------------------------|------------|----------|----|------|
| PROJECT B5 Connaught Road Feddington FW11 0QQ  PRAWING EXISTING BTREET ELEVATION |            |          |    |      |
| CALE<br> :100 (                                                                  | @ A3       | MAY 2019 | MS |      |
| etatus<br>PLANNING                                                               |            |          |    |      |