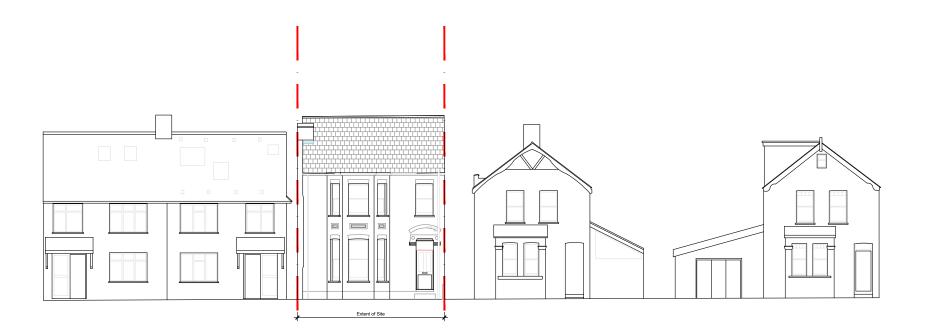

Existing Front Elevation SCALE 1:100

0m 1m 2m 3m 4m 5m

Existing Section A-A SCALE 1:100

m 1m 2m 3m 4m 5m

All dimensions to be checked on site prior to construction or manufacture. Refer also to written specification of works where applicable. No dimensions should be scaled from this drawing for construction purposes. Any discrepancies found between this drawing and other drawings should be referred to consultants immediately.

| REV                                           | AMENDMENTS |          |               | DATE |
|-----------------------------------------------|------------|----------|---------------|------|
| B5 Connaught Road Teddington TW11 0QQ DRAWING |            |          |               |      |
| EXISTING FRONT ELEVATION / SECTION A-A        |            |          |               |      |
| SCALE<br>1:200 @ A3                           |            | MAY 2019 | CHECKED<br>MS |      |
| etatus<br>PLANNING                            |            |          |               |      |
|                                               |            |          |               |      |