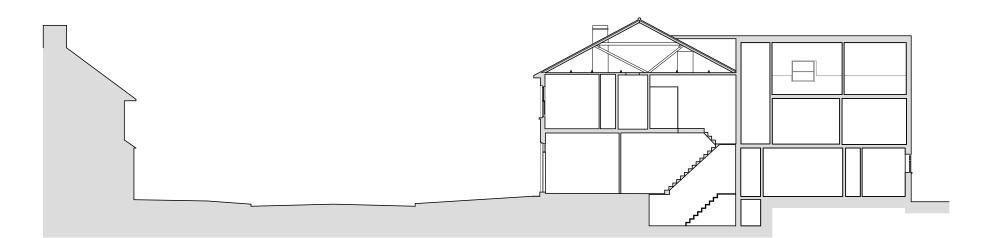

Existing Front Elevation SCALE 1:100

0m 1m 2m 3m 4m 5m

Existing Section A-A SCALE 1:100

m 1m 2m 3m 4m 5m

All dimensions to be checked on site prior to construction or manufacture. Refer also to written specification of works where applicable. No dimensions should be scaled from this drawing for construction purposes. Any discrepancies found between this drawing and other drawings should be referred to consultants immediately.

| REV                                           | AMENDMENTS |          |               | DATE |
|-----------------------------------------------|------------|----------|---------------|------|
| B5 Connaught Road Teddington TW11 0QQ DRAWING |            |          |               |      |
| EXISTING FRONT ELEVATION / SECTION A-A        |            |          |               |      |
| SCALE<br>1:200 @ A3                           |            | MAY 2019 | CHECKED<br>MS |      |
| etatus<br>PLANNING                            |            |          |               |      |
|                                               |            |          |               |      |