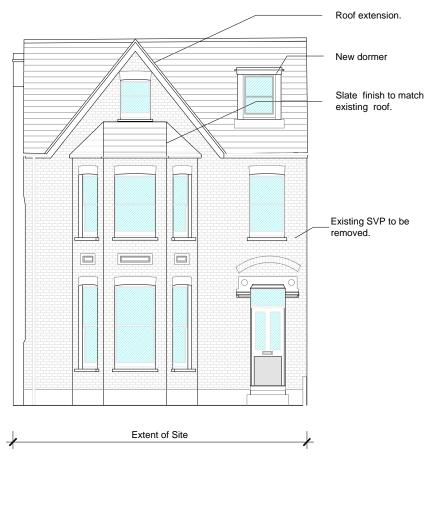

Proposed Front Elevation SCALE 1:100

| REV AMENDMEN                           | TS       |         | DATE |
|----------------------------------------|----------|---------|------|
| PROJECT<br>85 Connaught Road           |          |         |      |
| Teddington<br>TW11 0QQ                 |          |         |      |
| DRAWING<br>PROPOSED<br>FRONT ELEVATION |          |         |      |
| SCALE                                  | DATE     | CHECKED |      |
| 1:100 @ A3                             | AUG 2021 | MS      |      |
| PLANNING                               |          |         |      |
| Mark Smith Architects Limited          |          |         |      |
| DRAWING No. REVISIO                    |          |         | N    |