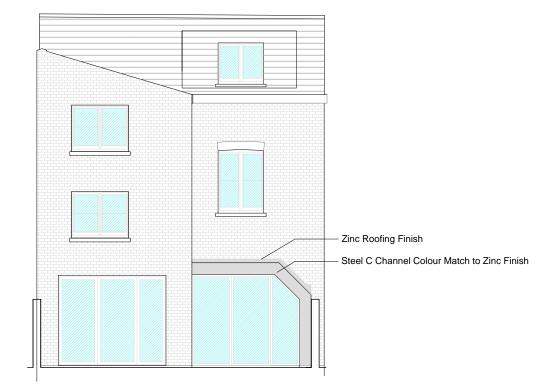

Proposed Rear Elevation SCALE 1:100

| REV AMENDMENTS                                         | DATE |
|--------------------------------------------------------|------|
| PROJECT<br>85 Connaught Road<br>Teddington<br>TW11 0QQ |      |
| DRAWING<br>PROPOSED<br>REAR ELEVATION                  |      |
| SCALEDATECHECKEE1:100 @ A3AUG 2021MS                   | )    |
| status<br>PLANNING                                     |      |
| Mark Smith Architects Limited                          |      |
| DRAWING No. REVIS<br>1910-PL.05-501                    | SION |