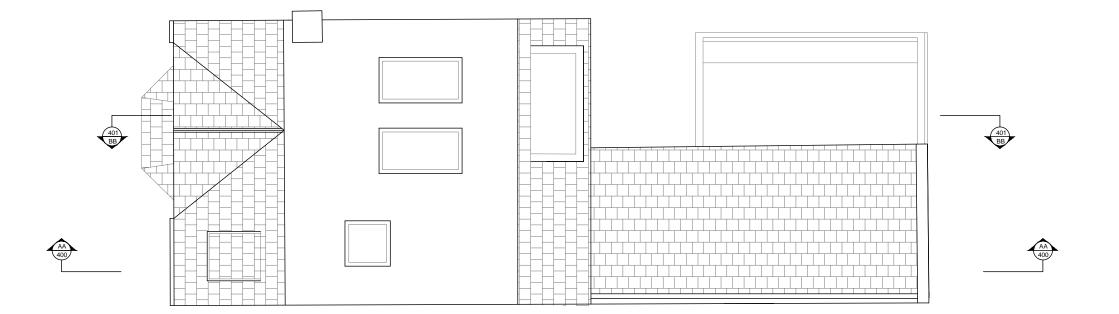

# Proposed Side Elevation

SCALE 1:100

All dimensions to be checked on site prior to construction or manufacture. Refer also to written specification of works where applicable. No dimensions should be scaled from this drawing for construction purposes. Any discrepancies found between this drawing and other drawings should be referred to consultants immediately.

This drawing is the property of Mark Smith Architects Limited. Copyright is reserved. This drawing is issued on the condition that it is not retained by any unauthorised person. It may not be reproduced or disclosed or used, either wholly or in part without written consent of Mark Smith Architects Limited.

| REV                             | AMENDMENTS               | DATE |  |
|---------------------------------|--------------------------|------|--|
| PROJECT                         |                          |      |  |
| 85 Connaught Road<br>Teddington |                          |      |  |
| Leddir                          | Teddington<br>  TW11 0QQ |      |  |
| 1 1 1 1                         | 000                      |      |  |
| DRAWING                         |                          |      |  |
| PROPOSED                        |                          |      |  |
| SIDE ELEVATION                  |                          |      |  |
| SIDE E                          | LLVATION                 |      |  |

SCALE DATE CHECKED 1:100 @ A3 AUG 2021 MS

STATUS

PLANNING

| DRAWING No.    | REVISION |
|----------------|----------|
| 1910-PL.05-502 |          |