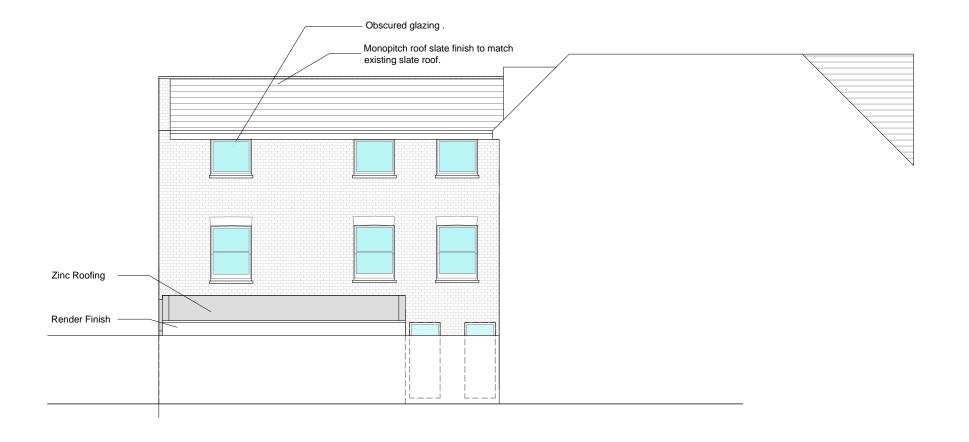

# Proposed Side Elevation

SCALE 1:100

All dimensions to be checked on site prior to construction or manufacture. Refer also to written specification of works where applicable. No dimensions should be scaled from this drawing for construction purposes. Any discrepancies found between this drawing and other drawings should be referred to consultants immediately.

This drawing is the property of Mark Smith Architects Limited. Copyright is reserved. This drawing is issued on the condition that it is not retained by any unauthorised person. It may not be reproduced or disclosed or used, either wholly or in part without written consent of Mark Smith Architects Limited.

| REV                             | AMENDMENTS               | DATE |  |
|---------------------------------|--------------------------|------|--|
| PROJECT                         |                          |      |  |
| 85 Connaught Road<br>Teddington |                          |      |  |
| Leddir                          | Teddington<br>  TW11 0QQ |      |  |
| 1 1 1 1                         | 000                      |      |  |
| DRAWING                         |                          |      |  |
| PROPOSED                        |                          |      |  |
| SIDE ELEVATION                  |                          |      |  |
| SIDE E                          | LLVATION                 |      |  |

SCALE DATE CHECKED 1:100 @ A3 AUG 2021 MS

STATUS

PLANNING

| DRAWING No.    | REVISION |
|----------------|----------|
| 1910-PL.05-502 |          |