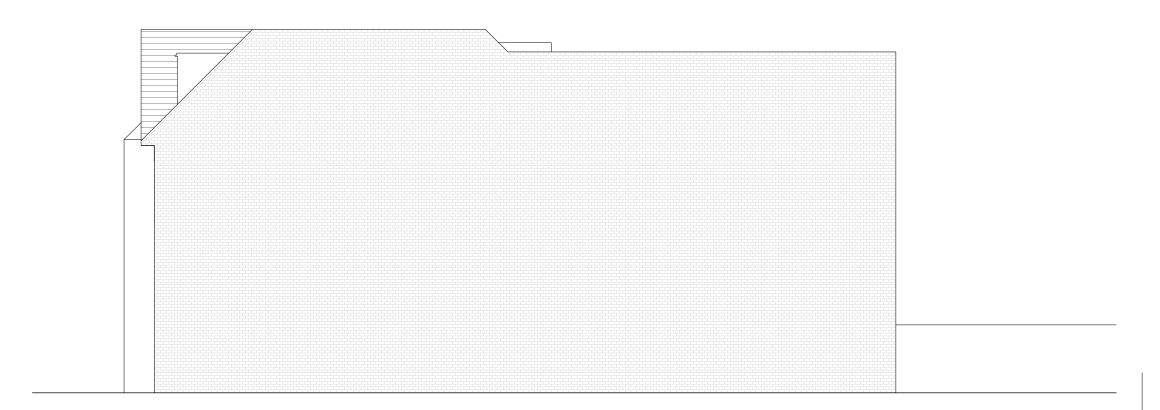

# Proposed Side Elevation

SCALE 1:100

All dimensions to be checked on site prior to construction or manufacture. Refer also to written specification of works where applicable. No dimensions should be scaled from this drawing for construction purposes. Any discrepancies found between this drawing and other drawings should be referred to consultants immediately.

This drawing is the property of Mark Smith Architects Limited. Copyright is reserved. This drawing is issued on the condition that it is not retained by any unauthorised person. It may not be reproduced or disclosed or used, either wholly or in part without written consent of Mark Smith Architects Limited.

| REV                             | AMENDMENTS               | DATE |  |
|---------------------------------|--------------------------|------|--|
| PROJECT                         |                          |      |  |
| 85 Connaught Road<br>Teddington |                          |      |  |
| Leddir                          | Teddington<br>  TW11 0QQ |      |  |
| 1 1 1 1                         | 000                      |      |  |
| DRAWING                         |                          |      |  |
| PROPOSED                        |                          |      |  |
| SIDE ELEVATION                  |                          |      |  |
| SIDE E                          | LLVATION                 |      |  |

SCALE DATE CHECKED 1:100 @ A3 AUG 2021 MS

STATUS

PLANNING

| DRAWING No.    | REVISION |
|----------------|----------|
| 1910-PL.05-502 |          |