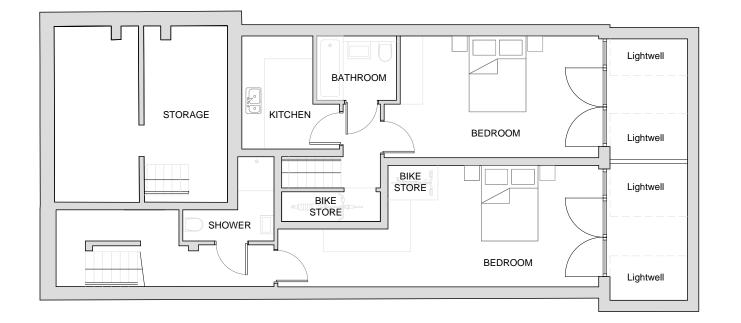

# Proposed Basement Floor Plan

SCALE 1:100

All dimensions to be checked on site prior to construction or manufacture. Refer also to written specification of works where applicable. No dimensions should be scaled from this drawing for construction purposes. Any discrepancies found between this drawing and other drawings should be referred to consultants immediately.

This drawing is the property of Mark Smith Architects Limited. Copyright is reserved. This drawing is issued on the condition that it is not retained by any unauthorised person. It may not be reproduced or disclosed or used, either wholly or in part without written consent of Mark Smith Architects Limited.

| REV                                           | AMENDMENTS | DATE |
|-----------------------------------------------|------------|------|
| PROJECT 85 Connaught Road Teddington TW11 0QQ |            |      |
| DRAWING PROPOSED BASEMENT PLAN                |            |      |

CHECKED

MS

### Mark Smith Architects Limited

AUG 2021

| DRAWING No.    | REVISION |
|----------------|----------|
| 1910-PL.05-300 |          |

SCALE

STATUS PLANNING

1:100 @ A3

SCALE 1:100

All dimensions to be checked on site prior to construction or manufacture. Refer also to written specification of works where applicable. No dimensions should be scaled from this drawing for construction purposes. Any discrepancies found between this drawing and other drawings should be referred to consultants immediately.