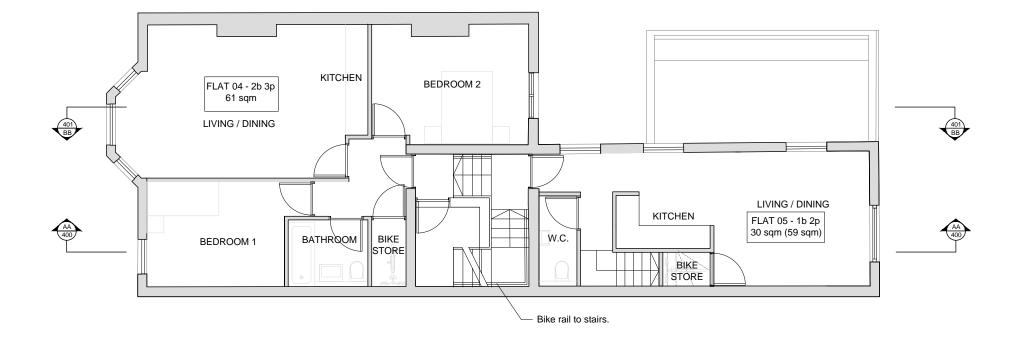

| REV     | AMENDMENTS | DATE |
|---------|------------|------|
| DO IFOT |            |      |

PROJECT

85 Connaught Road Teddington TW11 0QQ

DRAWING
PROPOSED
FIRST FLOOR PLAN

| SCALE      | DATE     | CHECKED |
|------------|----------|---------|
| 1:100 @ A3 | AUG 2021 | MS      |
| CTATHC     |          |         |

PLANNING

| DRAWING No.    | REVISION |
|----------------|----------|
| 1910-PL.05-302 |          |

SCALE 1:100

All dimensions to be checked on site prior to construction or manufacture. Refer also to written specification of works where applicable. No dimensions should be scaled from this drawing for construction purposes. Any discrepancies found between this drawing and other drawings should be referred to consultants immediately.