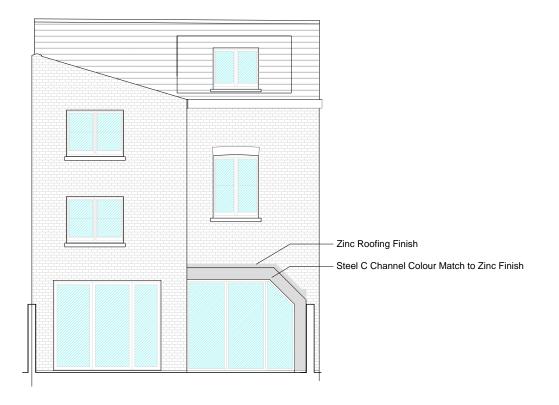

# Proposed Side Elevation

SCALE 1:100

All dimensions to be checked on site prior to construction or manufacture. Refer also to written specification of works where applicable. No dimensions should be scaled from this drawing for construction purposes. Any discrepancies found between this drawing and other drawings should be referred to consultants immediately.

This drawing is the property of Mark Smith Architects Limited. Copyright is reserved. This drawing is issued on the condition that it is not retained by any unauthorised person. It may not be reproduced or disclosed or used, either wholly or in part without written consent of Mark Smith Architects Limited.

| ΕV | AMENDMENTS | DATE |
|----|------------|------|

PROJECT

85 Connaught Road Teddington TW11 0QQ

DRAWING
PROPOSED
SIDE ELEVATION

SCALE DATE CHECKED 1:100 @ A3 AUG 2021 MS

STATUS DI ANININ

PLANNING

Mark Smith Architects Limited

DRAWING No. REVISION 1910-PL.05-503