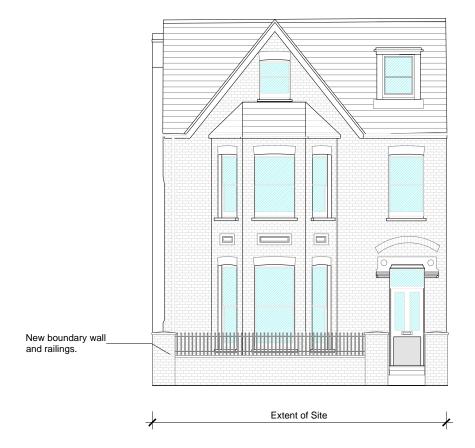

# **Proposed Street Elevation**

SCALE 1:100

All dimensions to be checked on site prior to construction or manufacture. Refer also to written specification of works where applicable. No dimensions should be scaled from this drawing for construction purposes. Any discrepancies found between this drawing and other drawings should be referred to consultants immediately.

This drawing is the property of Mark Smith Architects Limited. Copyright is reserved. This drawing is issued on the condition that it is not retained by any unauthorised person. It may not be reproduced or disclosed or used, either wholly or in part without written consent of Mark Smith Architects Limited.

| REV                                         | AMENDMEN <sup>*</sup> | ΓS       |         | DATE |
|---------------------------------------------|-----------------------|----------|---------|------|
| PROJEC1                                     |                       |          |         |      |
| 85 Connaught Road<br>Teddington<br>TW11 0QQ |                       |          |         |      |
| DRAWING                                     |                       |          |         |      |
| 1                                           | PROPOSED              |          |         |      |
| STREET ELEVATION                            |                       |          |         |      |
| SCALE                                       |                       | DATE     | CHECKED |      |
| 1:100                                       | @ A3                  | AUG 2021 | MS      |      |
| STATUS                                      |                       |          | 1       |      |

#### Mark Smith Architects Limited

| DRAWING No.    | REVISION |
|----------------|----------|
| 1910-PL.05-510 |          |

PLANNING