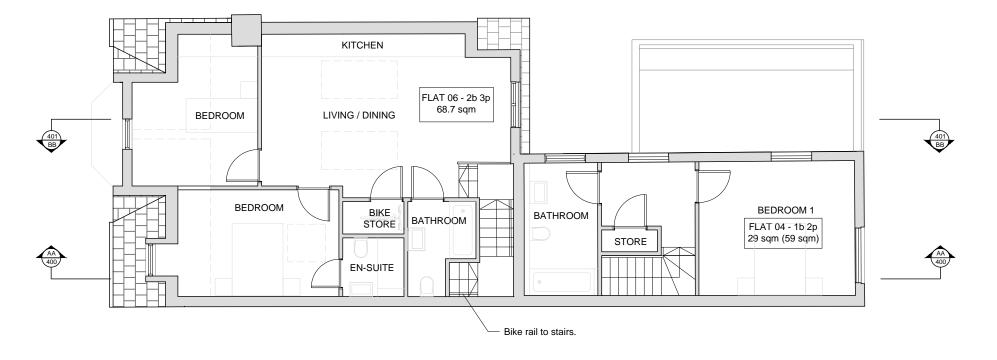

| REV     | AMENDMENTS | DATE |
|---------|------------|------|
| DO IFOT |            |      |

PROJECT

85 Connaught Road Teddington TW11 0QQ

DRAWING
PROPOSED
FIRST FLOOR PLAN

| SCALE      | DATE     | CHECKED |
|------------|----------|---------|
| 1:100 @ A3 | AUG 2021 | MS      |
| CTATHC     |          |         |

PLANNING

| DRAWING No.    | REVISION |
|----------------|----------|
| 1910-PL.05-302 |          |

SCALE 1:100

All dimensions to be checked on site prior to construction or manufacture. Refer also to written specification of works where applicable. No dimensions should be scaled from this drawing for construction purposes. Any discrepancies found between this drawing and other drawings should be referred to consultants immediately.