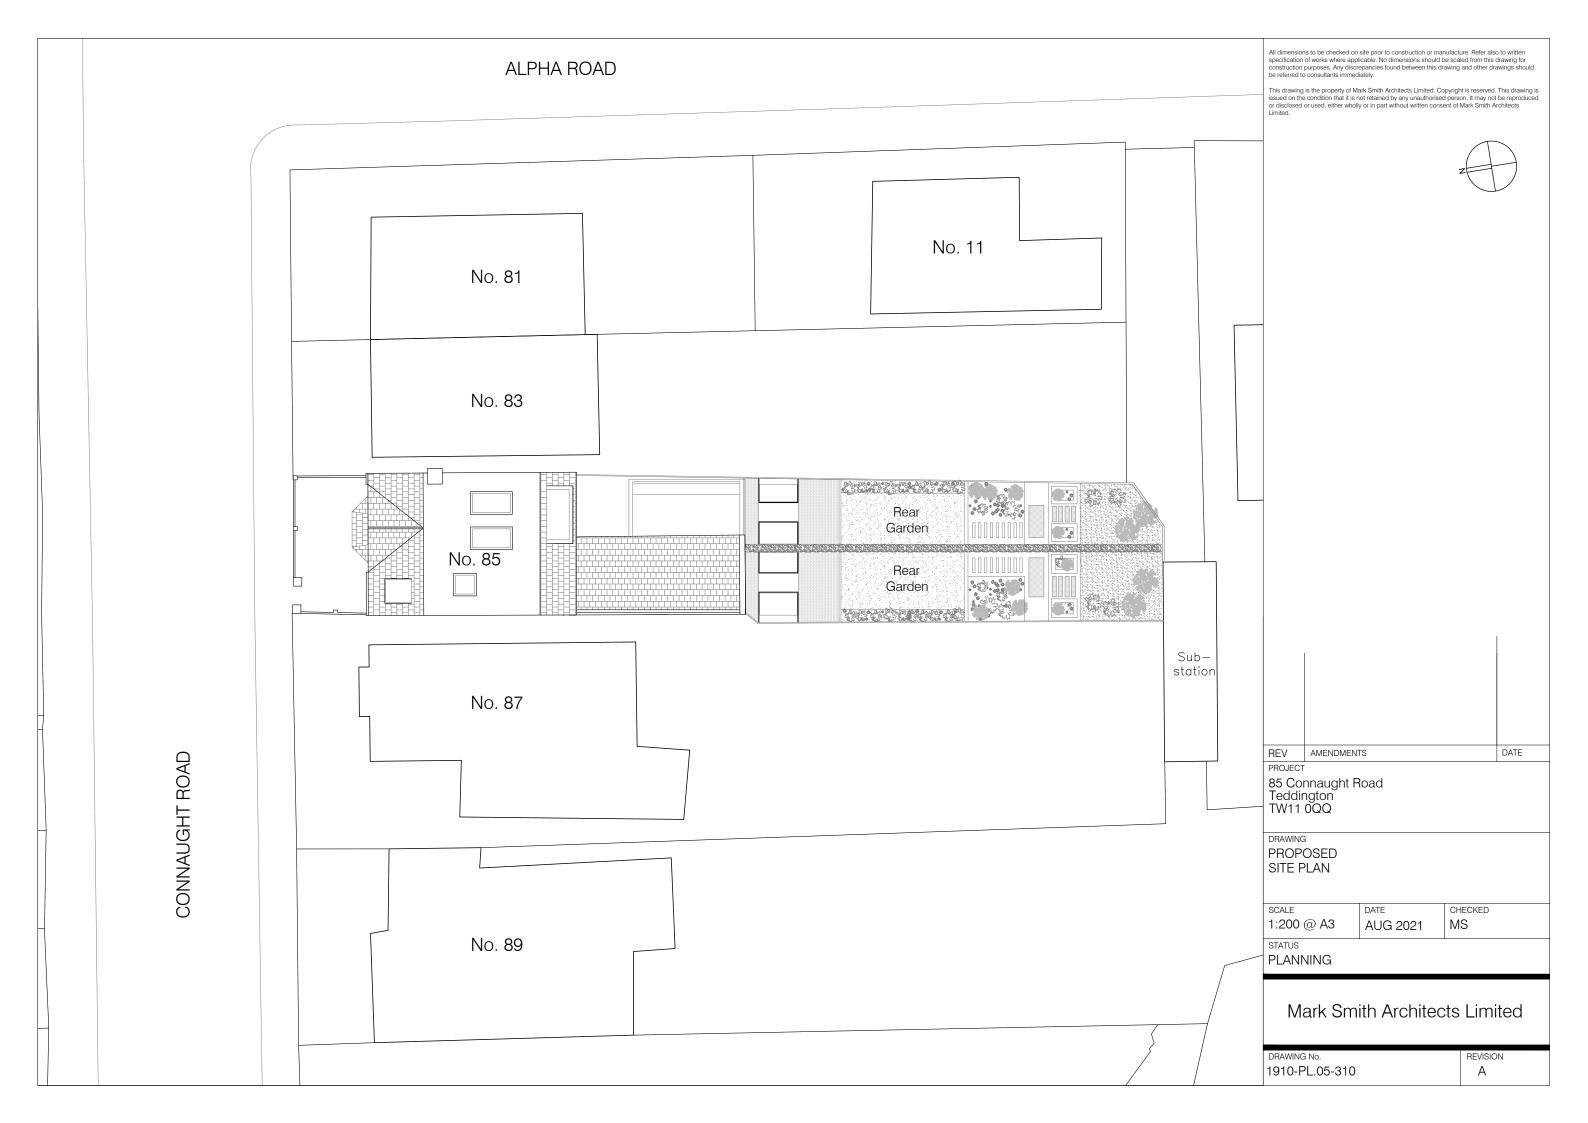

mited.

| >F\/            | AMENDMEN1                 |                  |               | DATE |
|-----------------|---------------------------|------------------|---------------|------|
| REV<br>PROJECT  |                           | 3                |               | DATE |
| Teddir<br>TW11  | nnaught R<br>ngton<br>000 | oau              |               |      |
| PROP(ROP)       |                           |                  |               |      |
| SCALE<br>1:100  | @ A3                      | DATE<br>AUG 2021 | CHECKED<br>MS |      |
| STATUS<br>PLANN | NING                      |                  |               |      |
|                 |                           |                  |               |      |

Mark Smith Architects Limited

REVISION A

DRAWING No. 1910-PL.05-304



All dimensions to be checked on site prior to construction or manufacture. Refer also to written specification of works where applicable. No dimensions should be scaled from this drawing for construction purposes. Any discrepancies found between this drawing and other drawings should be referred to consultants immediately. This drawing is the property of Mark Smith Architects Limited. Copyright is reserved. This drawing is issued on the condition that it is not retained by any unauthorised person. It may not be reproduced or disclosed or used, either wholly or in part without written consent of Mark Smith Architects Limited.



### Proposed Section A-A

SCALE 1:100



| REV      | AMENDMENTS | DATE |
|----------|------------|------|
| PRO IECT |            |      |

85 Connaught Road Ted