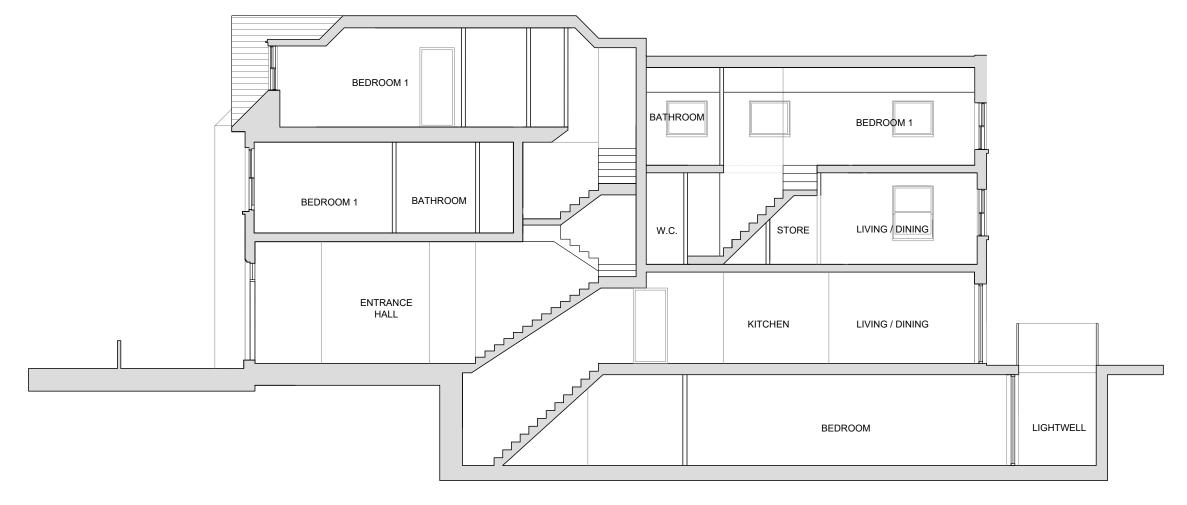

### Proposed Section A-A

SCALE 1:100

| REV      | AMENDMENTS | DATE |
|----------|------------|------|
| PRO IECT |            |      |

85 Connaught Road Teddington TW11 0QQ

DRAWING PROPOSED SECTION A-A

SCALE CHECKED 1:100 @ A3 AUG 2021 MS

STATUS

PLANNING

| DRAWING No.    | REVISION |
|----------------|----------|
| 1910-PL.05-400 | Α        |

All dimensions to be checked on site prior to construction or manufacture. Refer also to written specification of works where applicable. No dimensions should be scaled from this drawing for construction purposes. Any discrepancies found between this drawing and other drawings should be referred to consultants immediately. This drawing is the property of Mark Smith Architects Limited. Copyright is reserved. This drawing is issued on the condition that it is not retained by any unauthorised person. It may not be reproduced or disclosed or used, either wholly or in part without written consent of Mark Smith Architects Limited. LIVING / DINING BEDROOM 2 LIVING / DINING BEDROOM 1 BATHROOM LIVING / DINING KITCHEN LIVING / DINING DATE LIGHTWELL BEDROOM KITCHEN STORAGE STORAGE REV AMENDMENTS 85 Connaught Road Teddington TW11 0QQ Proposed Section B-B DRAWING PROPOSED SCALE 1:100 SECTION B-B SCALE CHECKED 0m 1m 2m 3m 4m 5m AUG 2021 1:100 @ A3 MS STATUS PLANNING Mark Smith Architects Limited DRAWING No. REVISION 1910-PL.05-401 Α