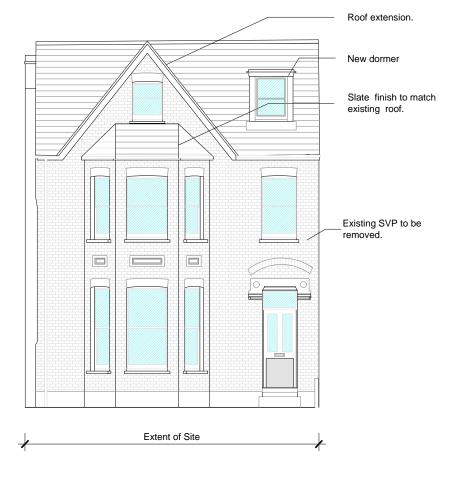

### **Proposed Front Elevation**

SCALE 1:100

All dimensions to be checked on site prior to construction or manufacture. Refer also to written specification of works where applicable. No dimensions should be scaled from this drawing for construction purposes. Any discrepancies found between this drawing and other drawings should be referred to consultants immediately.

This drawing is the property of Mark Smith Architects Limited. Copyright is reserved. This drawing is issued on the condition that it is not retained by any unauthorised person. It may not be reproduced or disclosed or used, either wholly or in part without written consent of Mark Smith Architects Limited.

| REV                                                             | AMENDMEN <sup>*</sup> | ΓS       |               | DATE |
|-----------------------------------------------------------------|-----------------------|----------|---------------|------|
| PROJECT 85 Connaught Road Teddington TW11 0QQ  DRAWING PROPOSED |                       |          |               |      |
| 1                                                               | T ELEVAT              | ION      |               |      |
| SCALE<br>1:100                                                  | @ A3                  | AUG 2021 | CHECKED<br>MS |      |
| STATUS<br>PLANI                                                 | VING                  |          |               |      |

| DRAWING No.    | REVISION |
|----------------|----------|
| 1910-PL.05-500 |          |