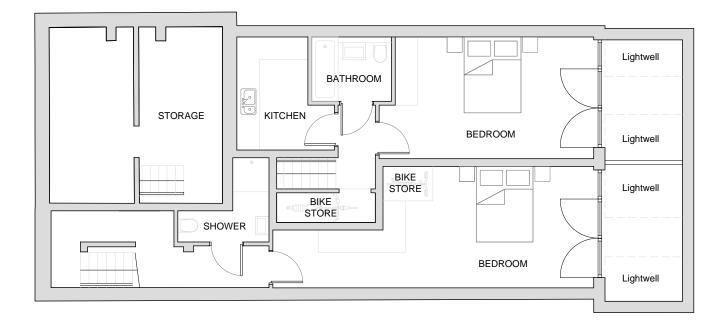

| REV AMENDMENTS                                         | DATE |
|--------------------------------------------------------|------|
| PROJECT<br>85 Connaught Road<br>Teddington<br>TW11 0QQ |      |
| DRAWING<br>PROPOSED<br>BASEMENT PLAN                   |      |
| SCALEDATECHECKED1:100 @ A3AUG 2021MS                   |      |
| status<br>PLANNING                                     |      |
| Mark Smith Architects Limited                          |      |
| DRAWING No. REVISIO                                    | DN   |