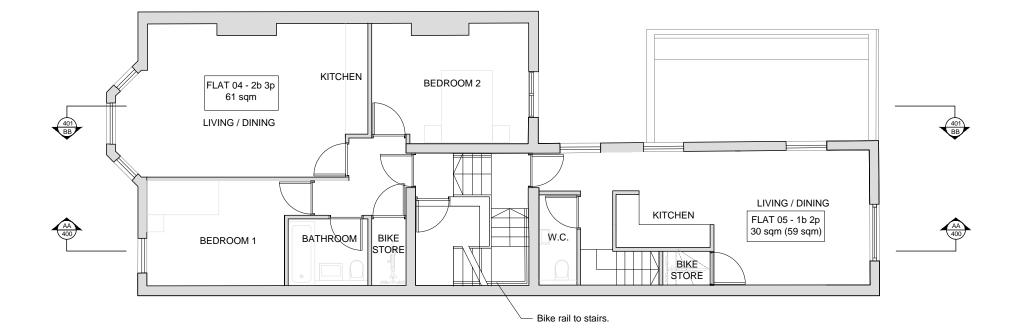

| REV    | AMENDMENTS | DATE |
|--------|------------|------|
| ROJECT |            |      |

85 Connaught Road Teddington TW11 0QQ

DRAWING PROPOSED

FIRST FLOOR PLAN

SCALE CHECKED AUG 2021 MS 1:100 @ A3

STATUS