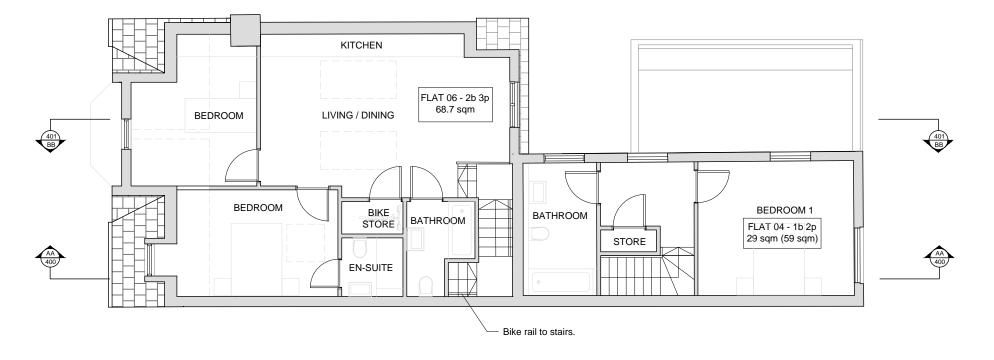

PROJECT

85 Connaught Road Teddington TW11 0QQ

DRAWING

PROPOSED SECOND FLOOR PLAN

SCALE CHECKED AUG 2021 MS 1:100 @ A3

STATUS

PLANNING

Mark Smith Architects Limited