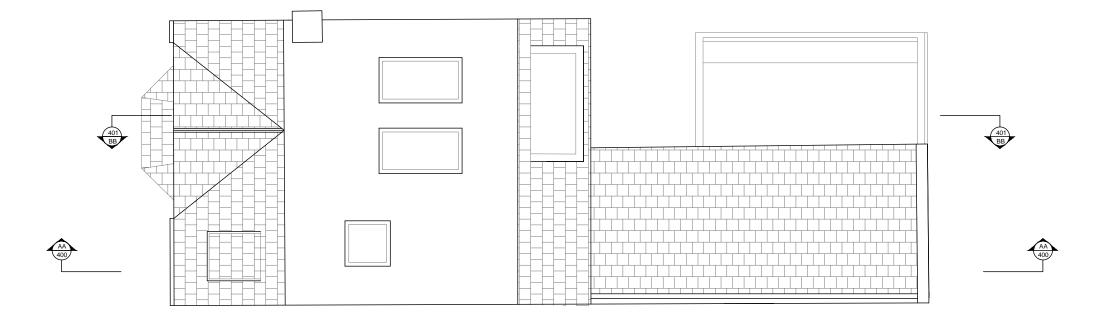

| REV                      | AMENDMENTS                |                  |               | DATE |
|--------------------------|---------------------------|------------------|---------------|------|
| PROJECT                  |                           |                  |               |      |
| 85 Coi<br>Teddir<br>TW11 | nnaught R<br>ngton<br>000 | load             |               |      |
|                          | OSED<br>PLAN              |                  |               |      |
| SCALE<br>1:100           | @ A3                      | DATE<br>AUG 2021 | CHECKED<br>MS |      |
| STATUS<br>PLANNING       |                           |                  |               |      |
|                          |                           |                  |               |      |