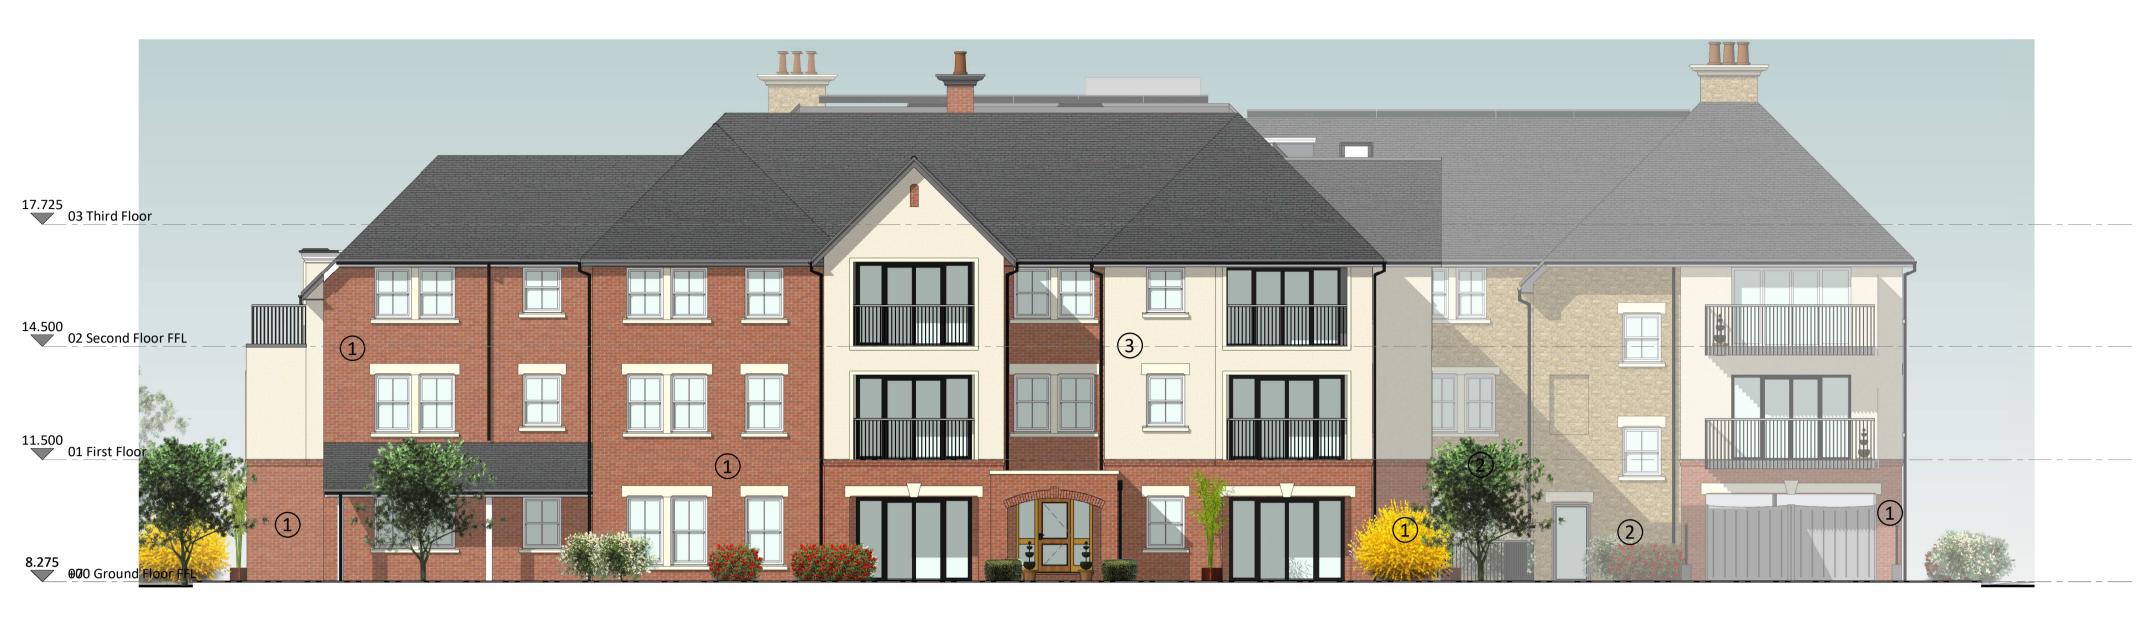

North Elevation (Station Road) 1:100

East Elevation (Towards Lower Teddington Road)
1:100

Note: This maybe a reduced sized print, check scales below

Figured dimensions only are to be used. All dimensions to be checked onsite. Differences between drawings and between drawings and specification or bills of quantites to be reported to the PRC Group.

MATERIAL LEGEND

1 Red Brick

2 Buff Brick

3 Render

North