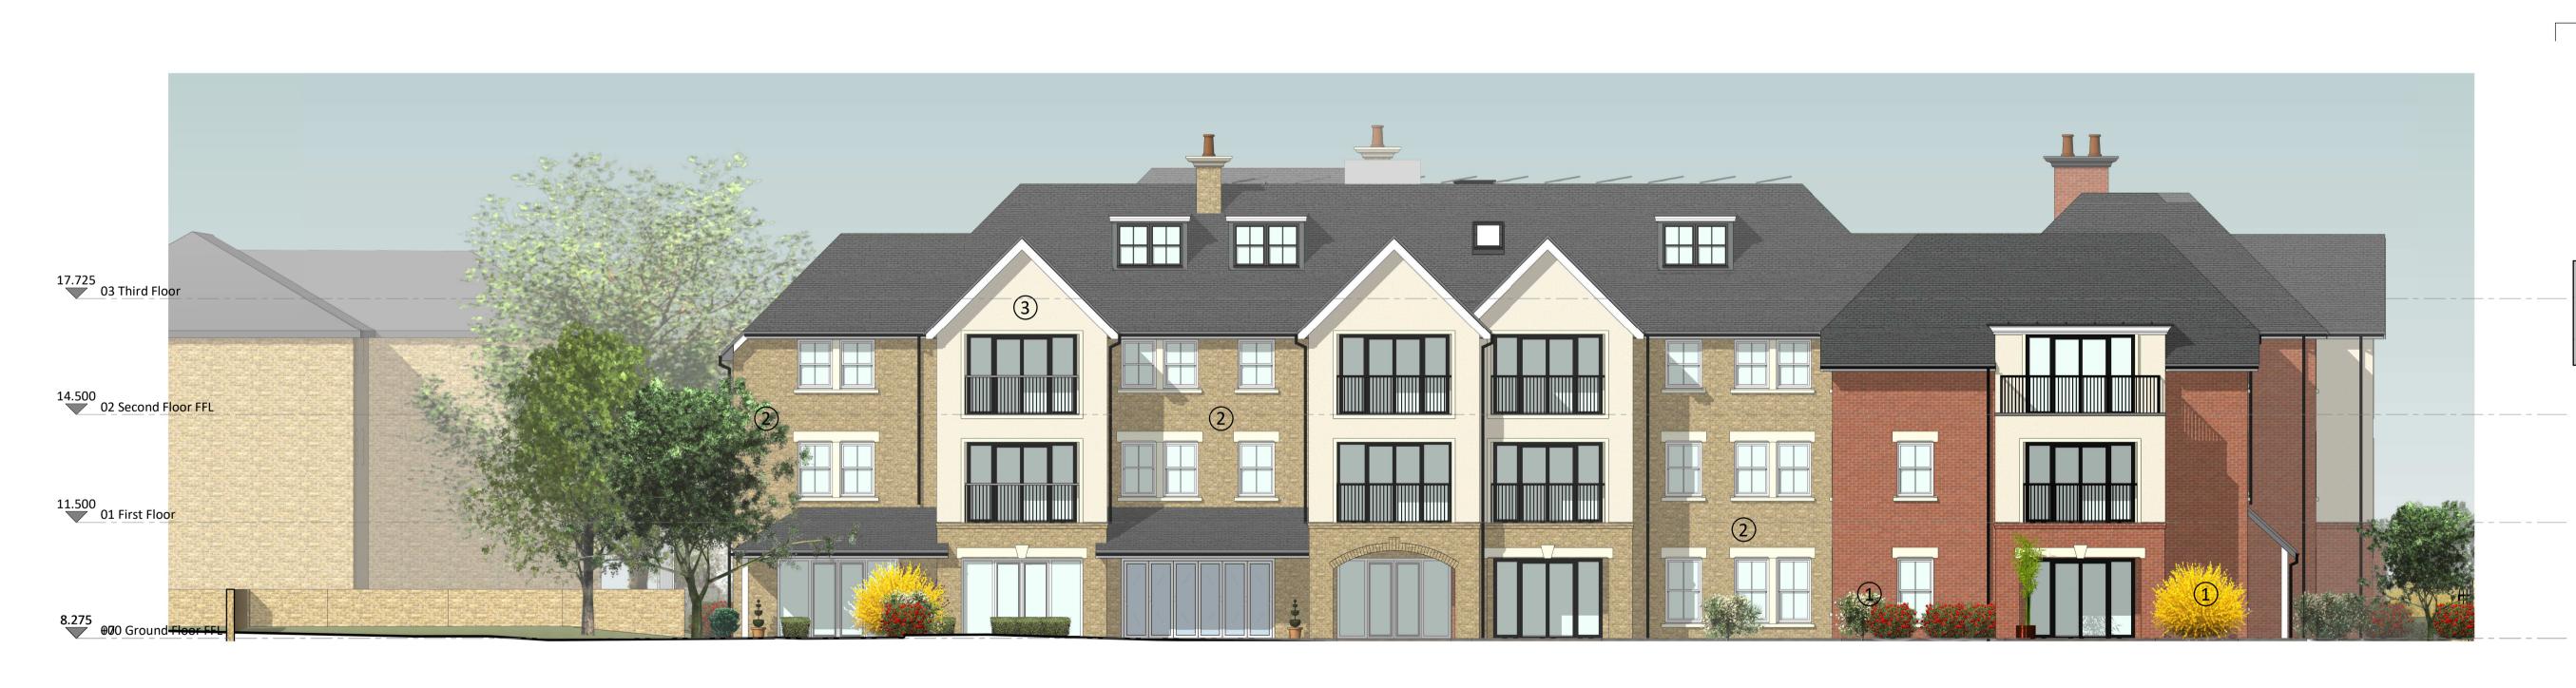

North Elevation (Station Road) 1:100

East Elevation (Towards Lower Teddington Road)
1:100

Note: This maybe a reduced sized print, check scales below

Figured dimensions only are to be used. All dimensions to be checked onsite. Differences between drawings and between drawings and specification or bills of quantites to be reported to the PRC Group.

MATERIAL LEGEND

1 Red Brick

2 Buff Brick

3 Render

North