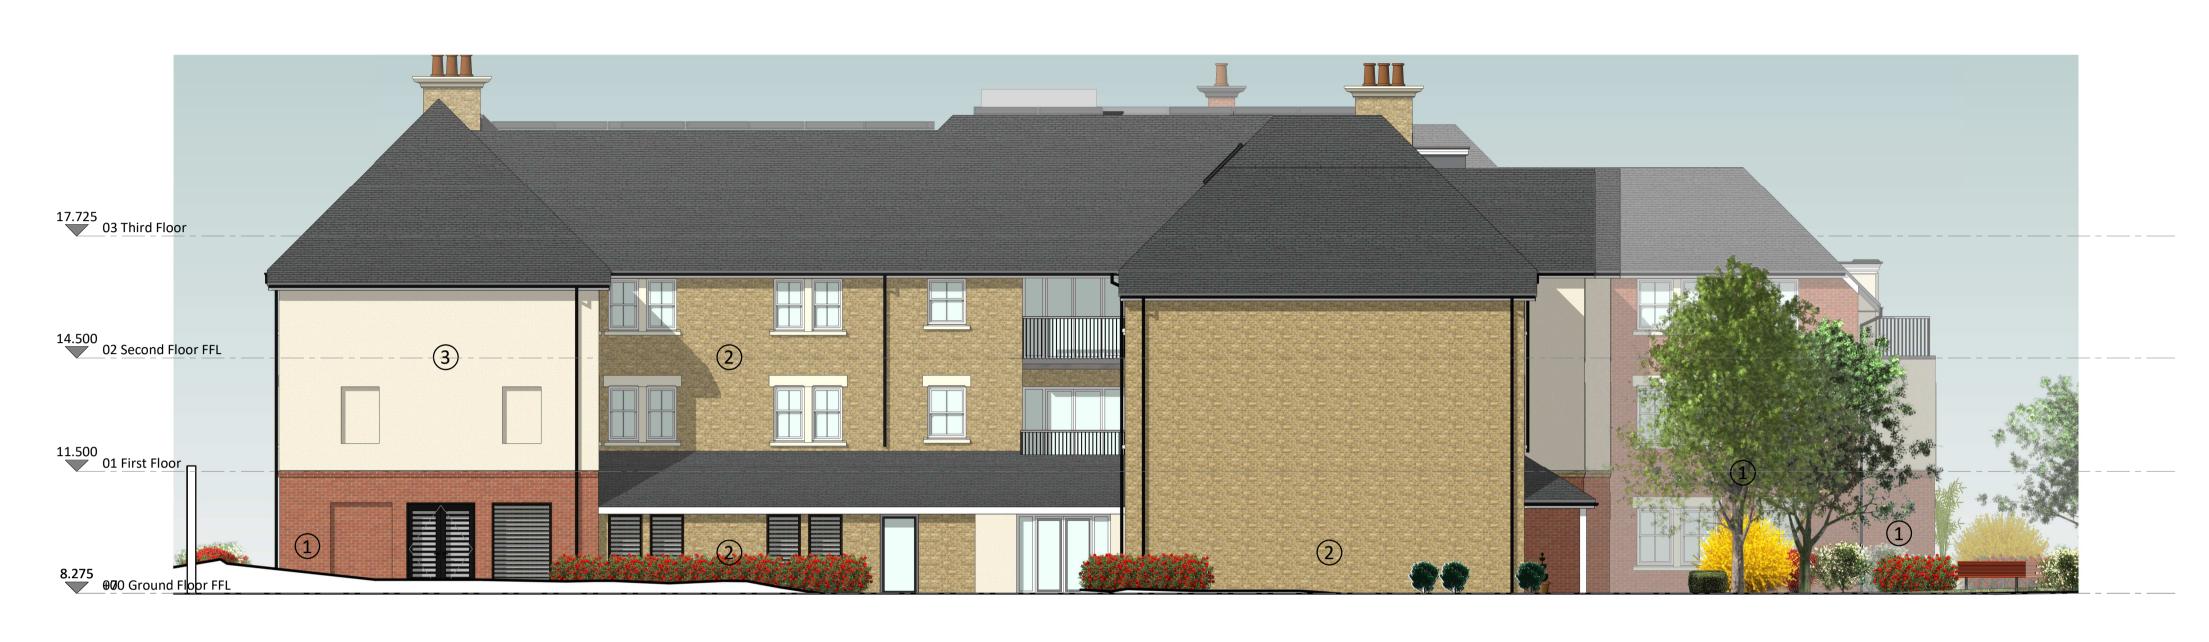

South Elevation (Seymour Lodge) 1:100

West Elevation (Wick House)
1:100

MATERIAL LEGEND

- 1 Red Brick
- 2 Buff Brick
- 3 Render

Figured dimensions only are to be used. All dimensions to be checked onsite. Differences between drawings and between drawings and specification or bills of quantites to be reported to the PRC Group.