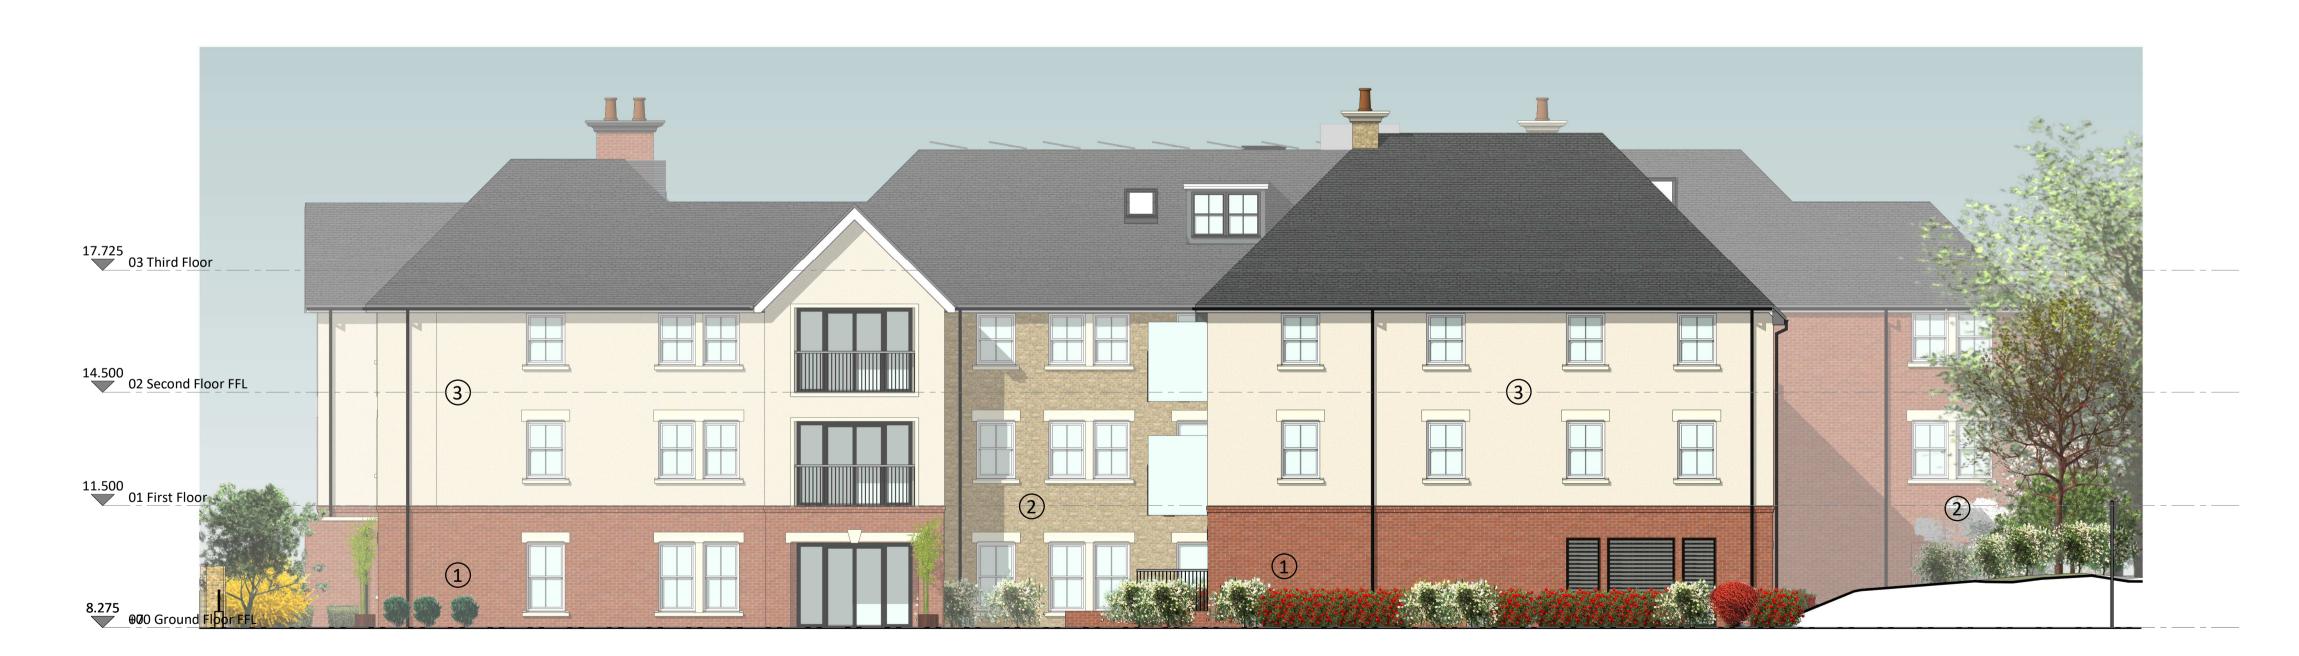

South Elevation (Seymour Lodge) 1:100

West Elevation (Wick House)
1:100

MATERIAL LEGEND

- 1 Red Brick
- 2 Buff Brick
- 3 Render

Figured dimensions only are to be used. All dimensions to be checked onsite. Differences between drawings and between drawings and specification or bills of quantites to be reported to the PRC Group.