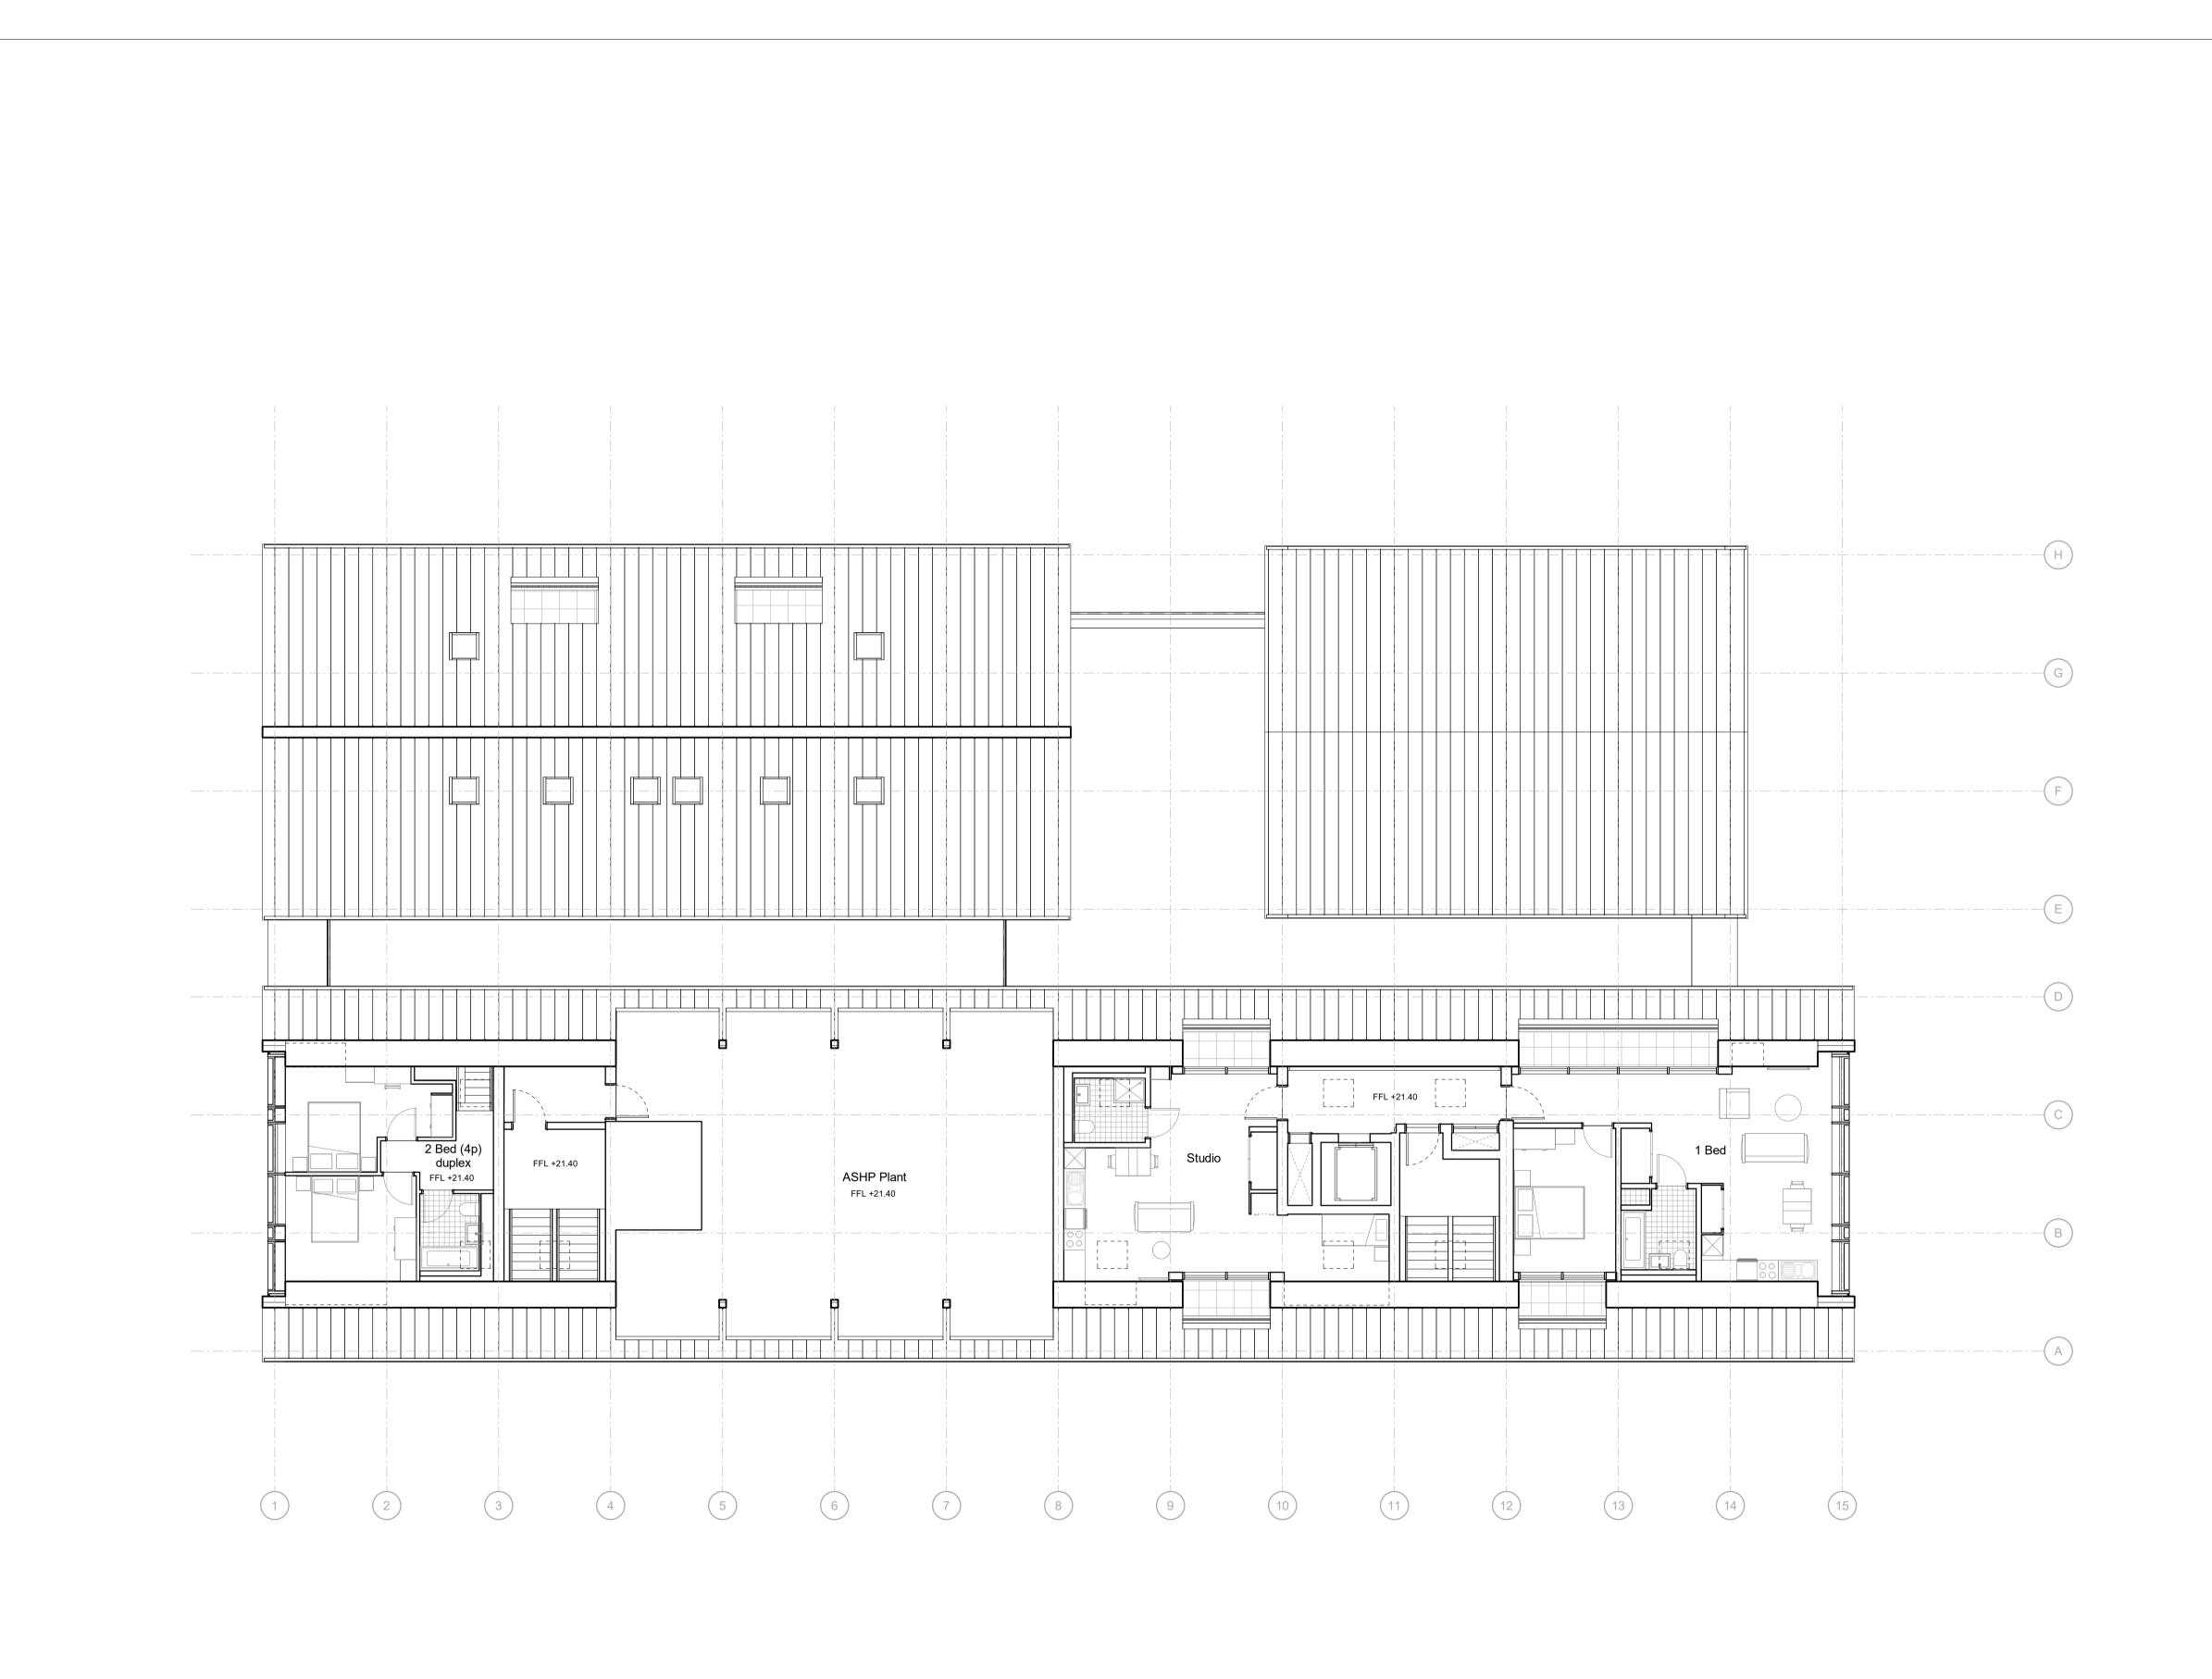

| Project    | Twickenham Riverside Code TRS                                                                                | File Name           | Number        | Rev.  |
|------------|--------------------------------------------------------------------------------------------------------------|---------------------|---------------|-------|
| Subject    | Wharf Lane Building - Fourth Floor GA Plan                                                                   | TRS-HAL-01-04-DR-A- | 2554          | C02   |
| Architects | Hopkins Architects Limited<br>27 Broadley Terrace, London, NW1 6LG<br>T: 020 7724 1751 E: mail@hopkins.co.uk | Date 06/09/21       | Scale 1 : 100 | at A1 |