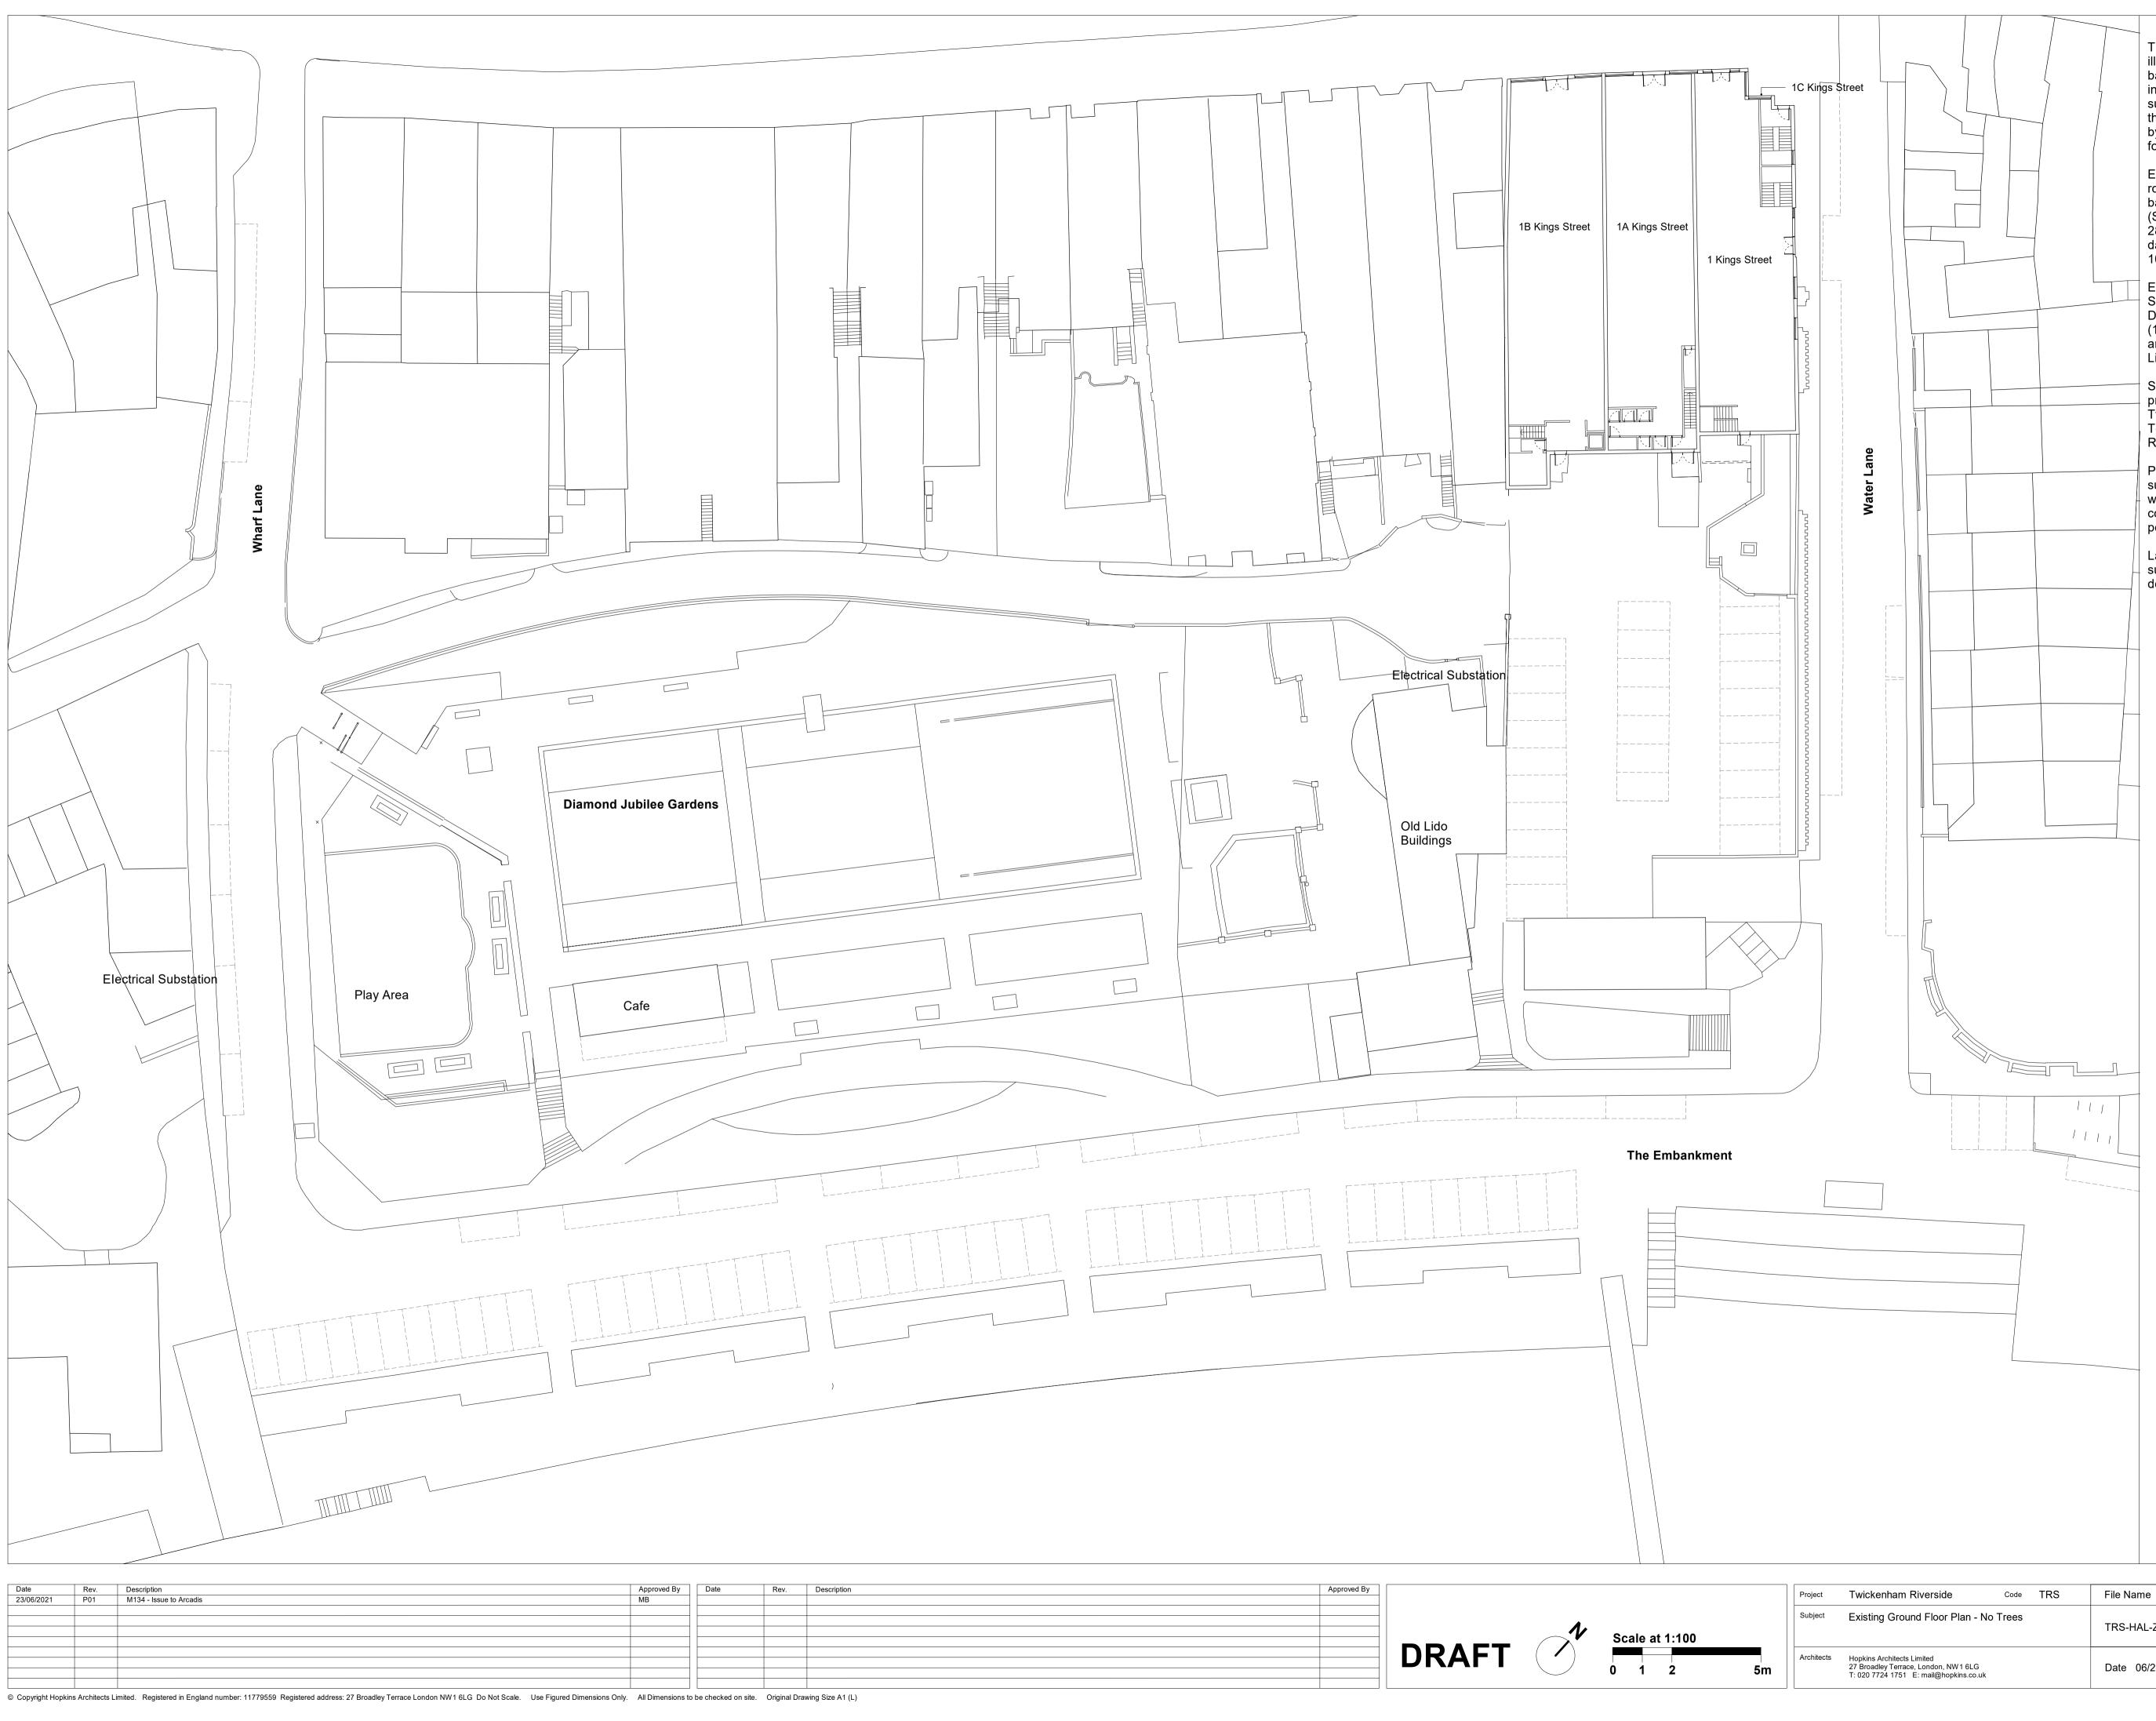

This drawing has been produced for illustrative purposes only and is not based on accurate survey information. The layout is still subject to design development and this is deemed to be acknowledged by all parties if this drawing is used for legal purposes.

Existing locations of buildings, roads, waterways and parkland based on Ordnance Survey data (Stanfords OS MasterMap 28/05/2021) © Crown copyright and database rights 2021 OS Licence 100035409

Existing site levels based on Stanfords Portal LIDAR Height Data DTM Survey Information (13/06/2019) © Crown copyright and database rights 2019 OS Licence 100035409.

Site boundary based on mark-up provided by LBRuT as part of Twickenham Riverside Invitation to Tender document, June 2019. Requires legal verification.

Proposed buildings and landscaping subject to design development, which may affect boundary conditions and areas. Wharf Lane podium edge subject to change.

Landscape design and levels subject to change following further design development.

| Twickenham Riverside                                                                                         | Code  | TRS | File Name           | Number        | Rev.  |
|--------------------------------------------------------------------------------------------------------------|-------|-----|---------------------|---------------|-------|
| Existing Ground Floor Plan - No                                                                              | Trees |     | TRS-HAL-ZZ-00-DR-A- | SK-126        | P01   |
| Hopkins Architects Limited<br>27 Broadley Terrace, London, NW1 6LG<br>T: 020 7724 1751 E: mail@hopkins.co.uk |       |     | Date 06/23/21       | Scale 1 : 250 | at A1 |