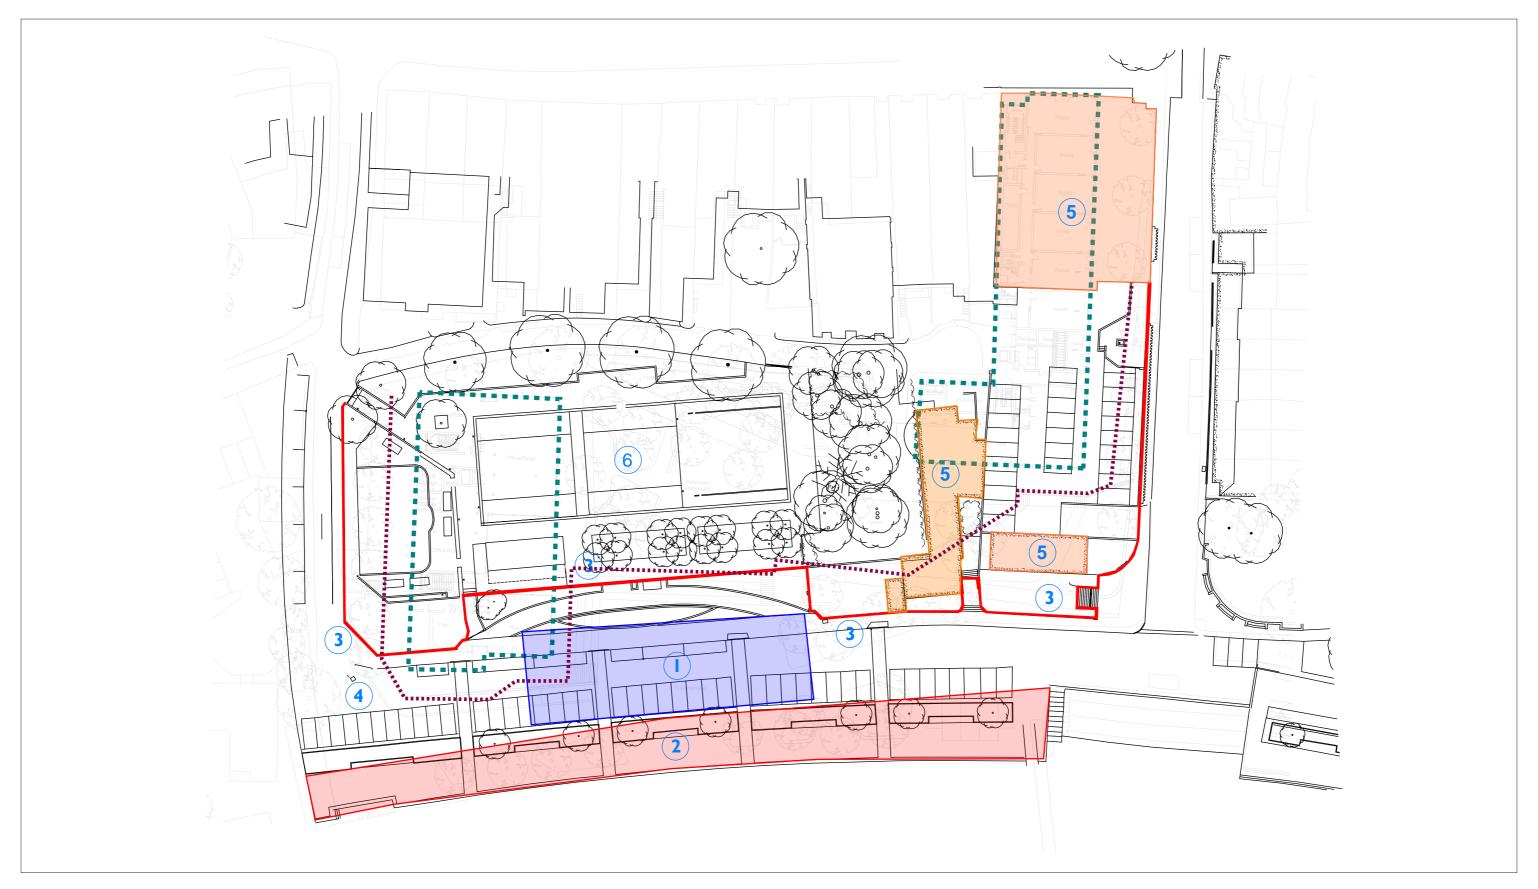

- Possible location of site compound
- Load-limitations within ~3m of River Wall and Thames **Pathway**
- Existing retaining wall
- Diversions to Foul, Surface Water drain and Utilities

- Demolition of existing structures
- Existing Swimming Pool (buried)
- ••• Footprint of proposed buildings
- Profile of the proposed flood defence line (combination of Retaining Wall and Landscaping)

london@webbyates.com www.webbyates.com

| J3               | 932-S-SK-0024       |                   |              |
|------------------|---------------------|-------------------|--------------|
| Project <b>T</b> | vickenham Riverside |                   | Status<br>S9 |
| Drawing Title Co | onstruction Stagir  | ng - Phase I of 6 |              |
| Date 28/06/21    | Drawn by            | Scale<br>NTS      | Revision 01  |