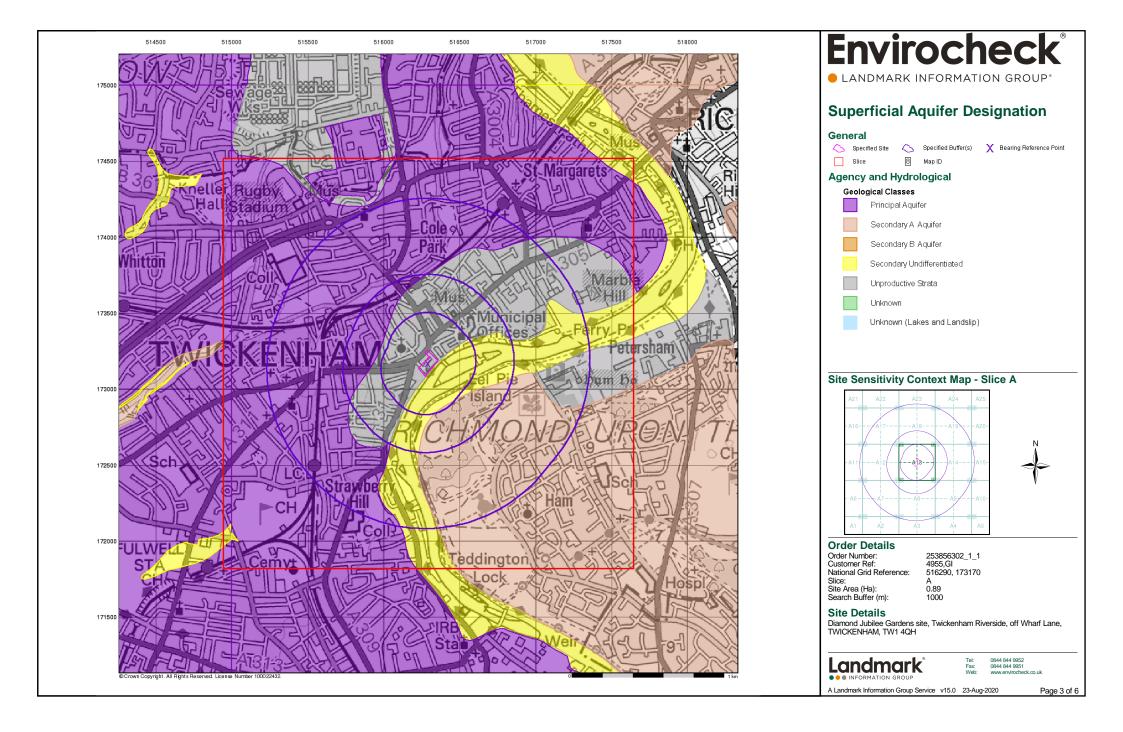

Report Version v53.0

| Data Type                                                     | Page<br>Number | On Site | 0 to 250m | 251 to 500m | 501 to 1000m<br>(*up to 2000m) |
|---------------------------------------------------------------|----------------|---------|-----------|-------------|--------------------------------|
| Agency & Hydrological                                         |                |         |           |             |                                |
| BGS Groundwater Flooding Susceptibility                       | pg 1           |         | Yes       | Yes         | n/a                            |
| Contaminated Land Register Entries and Notices                |                |         |           |             |                                |
| Discharge Consents                                            | pg 1           |         | 2         | 1           | 4                              |
| Prosecutions Relating to Controlled Waters                    |                |         | n/a       | n/a         | n/a                            |
| Enforcement and Prohibition Notices                           |                |         |           |             |                                |
| Integrated Pollution Controls                                 |                |         |           |             |                                |
| Integrated Pollution Prevention And Control                   | pg 3           |         |           |             | 3                              |
| Local Authority Integrated Pollution Prevention And Control   |                |         |           |             |                                |
| Local Authority Pollution Prevention and Controls             | pg 3           |         | 3         | 1           | 2                              |
| Local Authority Pollution Prevention and Control Enforcements |                |         |           |             |                                |
| Nearest Surface Water Feature                                 | pg 4           | Yes     |           |             |                                |
| Pollution Incidents to Controlled Waters                      | pg 4           | 2       | 8         | 7           | 13                             |
| Prosecutions Relating to Authorised Processes                 |                |         |           |             |                                |
| Registered Radioactive Substances                             |                |         |           |             |                                |
| River Quality                                                 | pg 9           |         | 1         |             | 1                              |
| River Quality Biology Sampling Points                         |                |         |           |             |                                |
| River Quality Chemistry Sampling Points                       |                |         |           |             |                                |
| Substantiated Pollution Incident Register                     | pg 10          |         |           |             | 1                              |
| Water Abstractions                                            | pg 10          |         |           |             | 4 (*32)                        |
| Water Industry Act Referrals                                  |                |         |           |             |                                |
| Groundwater Vulnerability Map                                 | pg 19          | Yes     | n/a       | n/a         | n/a                            |
| Groundwater Vulnerability - Soluble Rock Risk                 |                |         | n/a       | n/a         | n/a                            |
| Groundwater Vulnerability - Local Information                 |                | 1       | n/a       | n/a         | n/a                            |
| Bedrock Aquifer Designations                                  | pg 19          | Yes     | n/a       | n/a         | n/a                            |
| Superficial Aquifer Designations                              | pg 19          | Yes     | n/a       | n/a         | n/a                            |
| Source Protection Zones                                       |                |         |           |             |                                |
| Extreme Flooding from Rivers or Sea without Defences          | pg 19          | Yes     | Yes       | n/a         | n/a                            |
| Flooding from Rivers or Sea without Defences                  | pg 22          | Yes     | Yes       | n/a         | n/a                            |
| Areas Benefiting from Flood Defences                          | pg 23          | Yes     | Yes       | n/a         | n/a                            |
| Flood Water Storage Areas                                     |                |         |           | n/a         | n/a                            |
| Flood Defences                                                | pg 24          | Yes     | Yes       | n/a         | n/a                            |
| OS Water Network Lines                                        | pg 24          |         | 3         | 4           | 11                             |