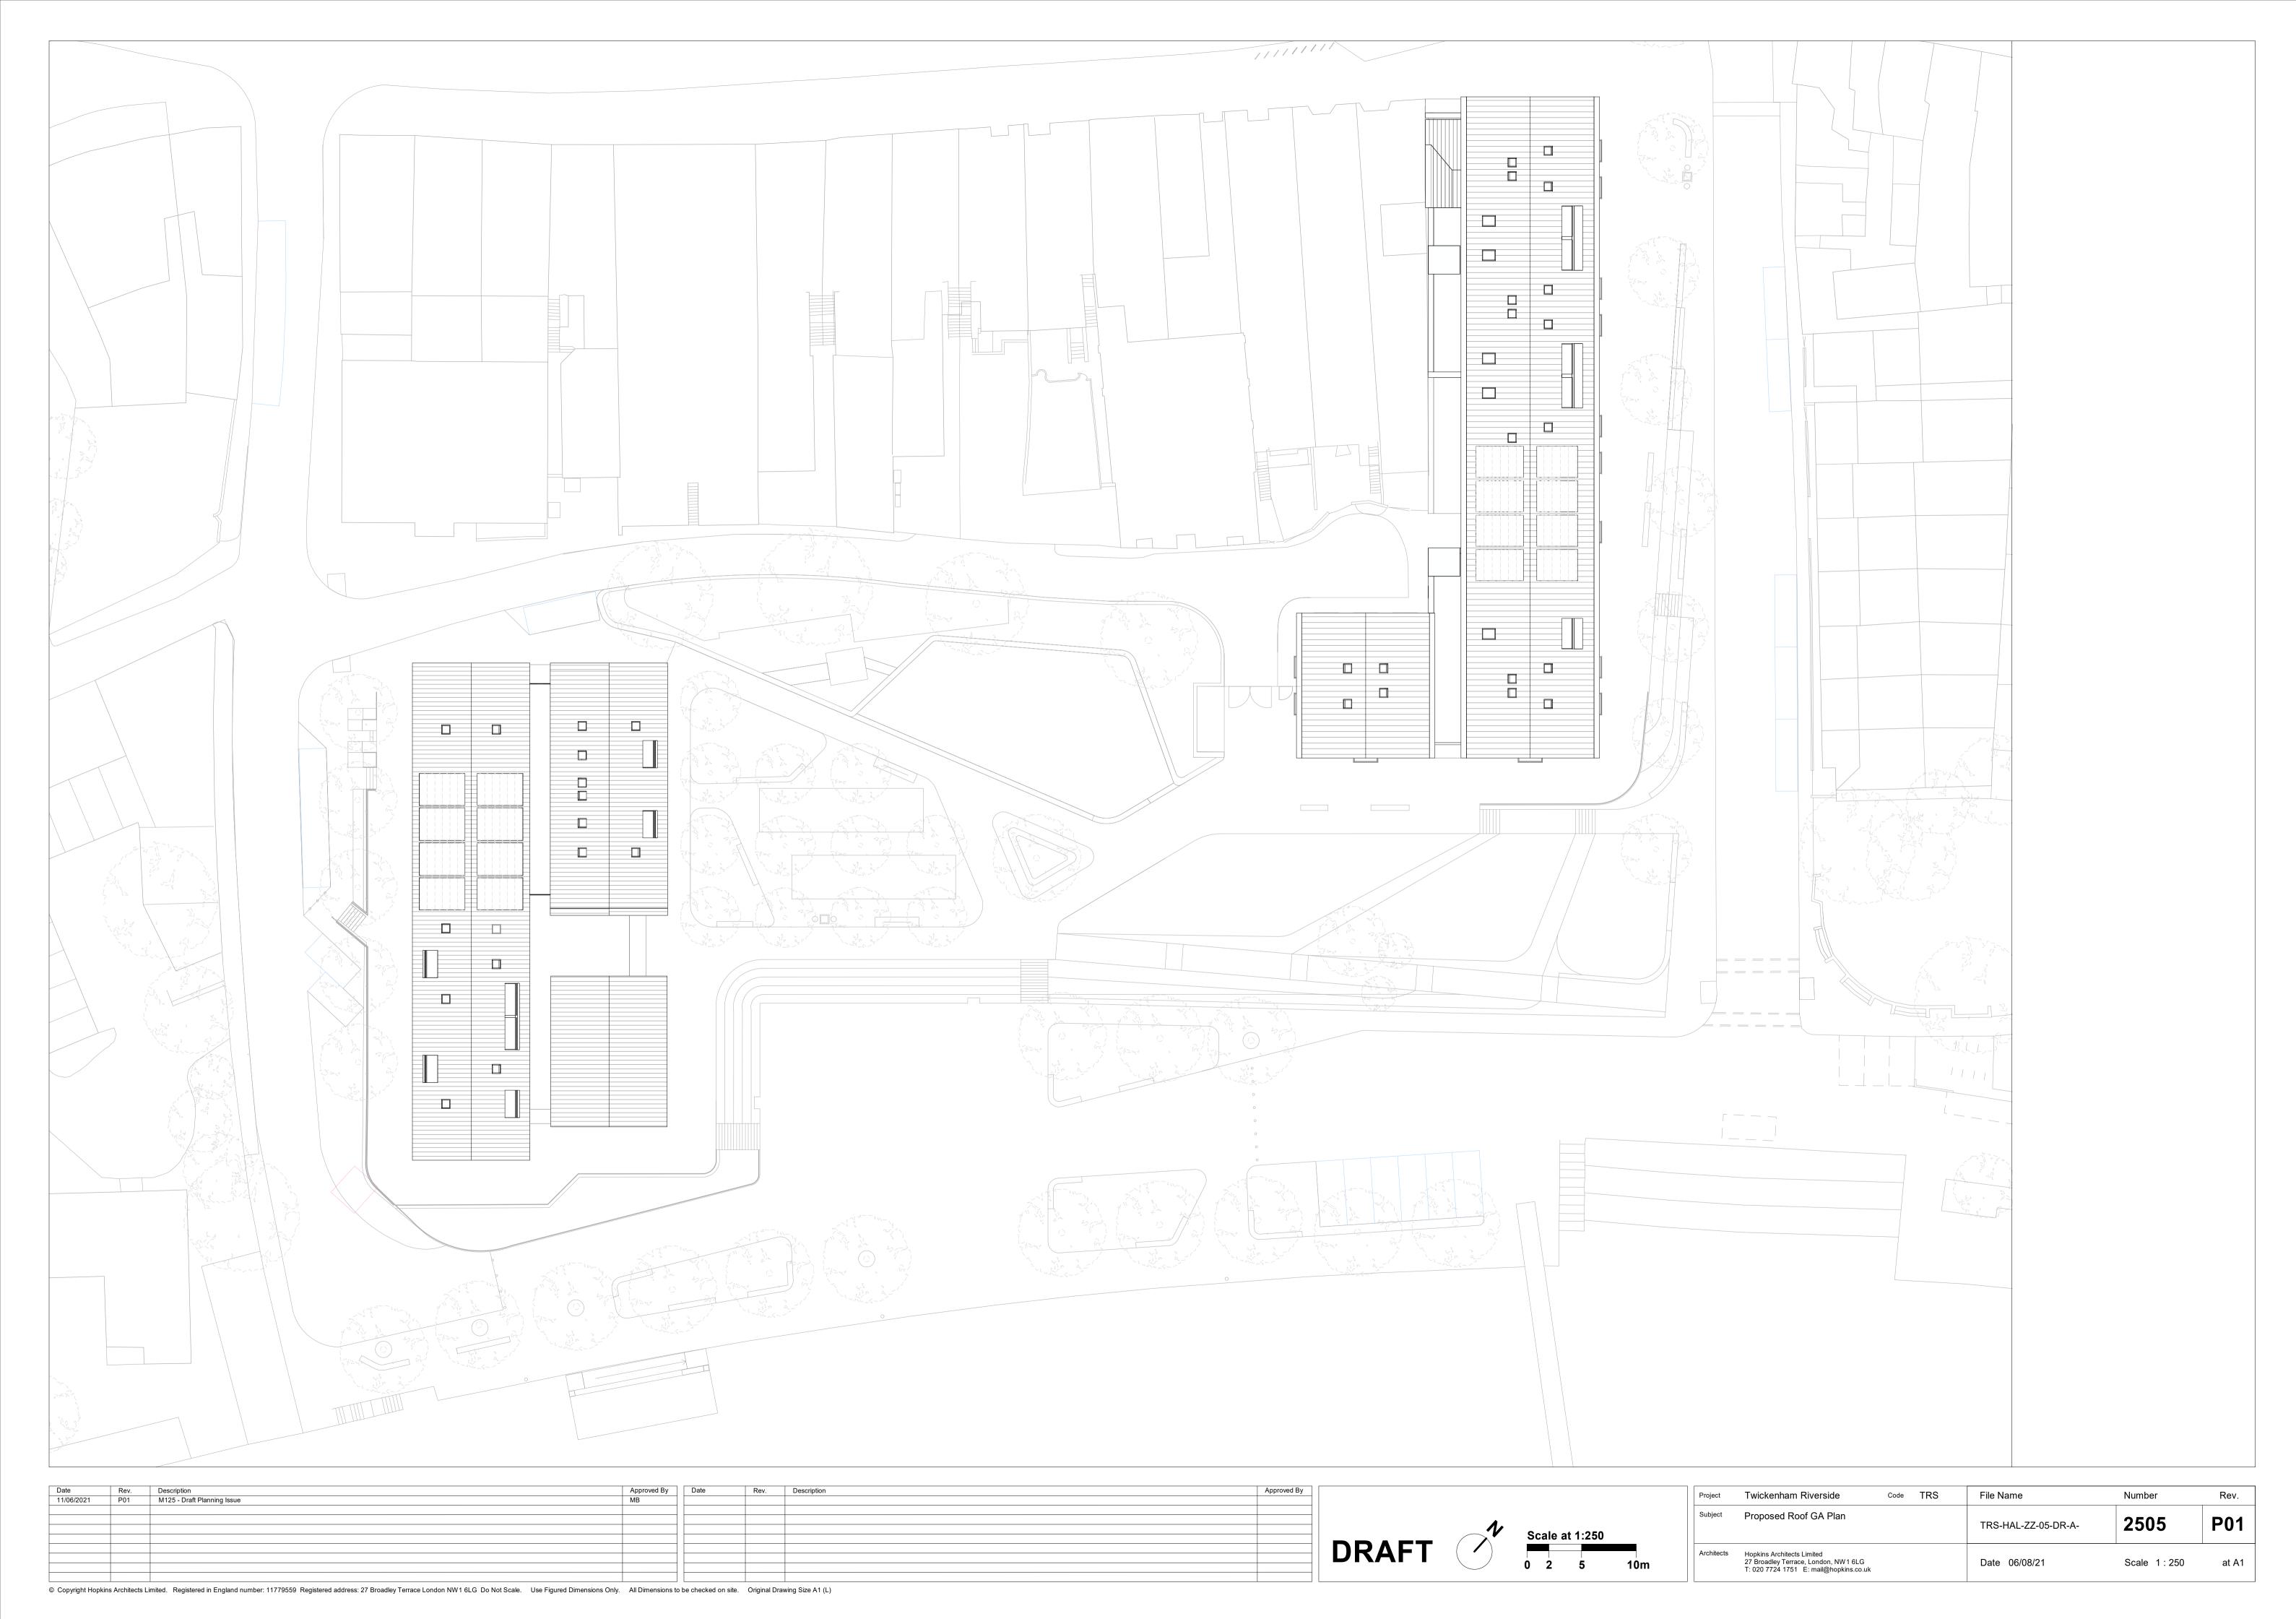

DRAFT Scale at 1:250
0 2 5 10m

| Project    | Twickenham Riverside                                                                                         | Code | TRS | File Name           | Number        | Rev.  |
|------------|--------------------------------------------------------------------------------------------------------------|------|-----|---------------------|---------------|-------|
| Subject    | Proposed Fourth Floor GA Plan                                                                                |      |     | TRS-HAL-ZZ-04-DR-A- | 2504          | P01   |
| Architects | Hopkins Architects Limited<br>27 Broadley Terrace, London, NW1 6LG<br>T: 020 7724 1751 E: mail@hopkins.co.uk |      |     | Date 06/08/21       | Scale 1 : 250 | at A1 |