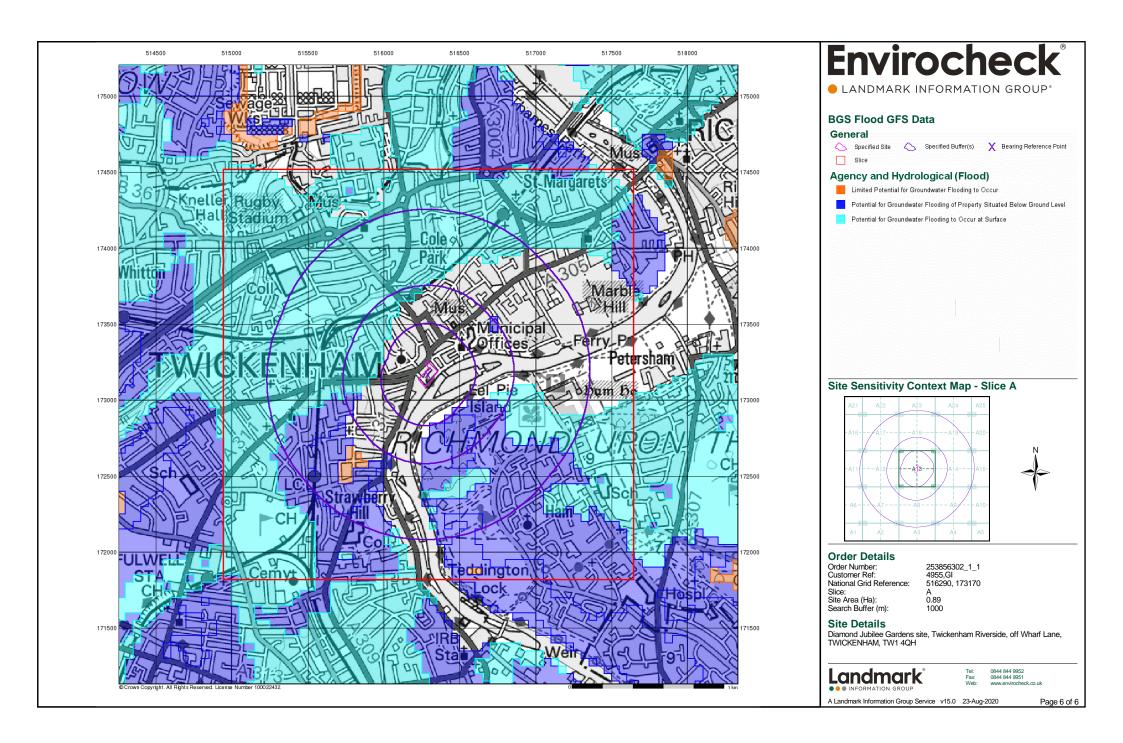

### **Order Details:**

**Order Number:** 

253856302\_1\_1

**Customer Reference:** 

4955,GI

**National Grid Reference:** 

516290, 173170

Slice:

Α

Site Area (Ha):

0.89

Search Buffer (m):

1000

### Site Details:

Diamond Jubilee Gardens site Twickenham Riverside off Wharf Lane TWICKENHAM TW1 4QH

Report Version v53.0

| Data Type                                                     | Page<br>Number | On Site | 0 to 250m | 251 to 500m | 501 to 1000m<br>(*up to 2000m) |
|---------------------------------------------------------------|----------------|---------|-----------|-------------|--------------------------------|
| Agency & Hydrological                                         |                |         |           |             |                                |
| BGS Groundwater Flooding Susceptibility                       | pg 1           |         | Yes       | Yes         | n/a                            |
| Contaminated Land Register Entries and Notices                |                |         |           |             |                                |
| Discharge Consents                                            | pg 1           |         | 2         | 1           | 4                              |
| Prosecutions Relating to Controlled Waters                    |                |         | n/a       | n/a         | n/a                            |
| Enforcement and Prohibition Notices                           |                |         |           |             |                                |
| Integrated Pollution Controls                                 |                |         |           |             |                                |
| Integrated Pollution Prevention And Control                   | pg 3           |         |           |             | 3                              |
| Local Authority Integrated Pollution Prevention And Control   |                |         |           |             |                                |
| Local Authority Pollution Prevention and Controls             | pg 3           |         | 3         | 1           | 2                              |
| Local Authority Pollution Prevention and Control Enforcements |                |         |           |             |                                |
| Nearest Surface Water Feature                                 | pg 4           | Yes     |           |             |                                |
| Pollution Incidents to Controlled Waters                      | pg 4           | 2       | 8         | 7           | 13                             |
| Prosecutions Relating to Authorised Processes                 |                |         |           |             |                                |
| Registered Radioactive Substances                             |                |         |           |             |                                |
| River Quality                                                 | pg 9           |         | 1         |             | 1                              |
| River Quality Biology Sampling Points                         |                |         |           |             |                                |
| River Quality Chemistry Sampling Points                       |                |         |           |             |                                |
| Substantiated Pollution Incident Register                     | pg 10          |         |           |             | 1                              |
| Water Abstractions                                            | pg 10          |         |           |             | 4 (*32)                        |
| Water Industry Act Referrals                                  |                |         |           |             |                                |
| Groundwater Vulnerability Map                                 | pg 19          | Yes     | n/a       | n/a         | n/a                            |
| Groundwater Vulnerability - Soluble Rock Risk                 |                |         | n/a       | n/a         | n/a                            |
| Groundwater Vulnerability - Local Information                 |                | 1       | n/a       | n/a         | n/a                            |
| Bedrock Aquifer Designations                                  | pg 19          | Yes     | n/a       | n/a         | n/a                            |
| Superficial Aquifer Designations                              | pg 19          | Yes     | n/a       | n/a         | n/a                            |
| Source Protection Zones                                       |                |         |           |             |                                |
| Extreme Flooding from Rivers or Sea without Defences          | pg 19          | Yes     | Yes       | n/a         | n/a                            |
| Flooding from Rivers or Sea without Defences                  | pg 22          | Yes     | Yes       | n/a         | n/a                            |
| Areas Benefiting from Flood Defences                          | pg 23          | Yes     | Yes       | n/a         | n/a                            |
| Flood Water Storage Areas                                     |                |         |           | n/a         | n/a                            |
| Flood Defences                                                | pg 24          | Yes     | Yes       | n/a         | n/a                            |
| OS Water Network Lines                                        | pg 24          |         | 3         | 4           | 11                             |

# **Agency & Hydrological**

| Map<br>ID |                                                                                                                                                                                                                                                | Details                                                                                                                                                                                                                                                                                                                                                                                           | Quadrant<br>Reference<br>(Compass<br>Direction) | Estimated<br>Distance<br>From Site | Contact | NGR              |
|-----------|------------------------------------------------------------------------------------------------------------------------------------------------------------------------------------------------------------------------------------------------|---------------------------------------------------------------------------------------------------------------------------------------------------------------------------------------------------------------------------------------------------------------------------------------------------------------------------------------------------------------------------------------------------|-------------------------------------------------|------------------------------------|---------|------------------|
|           | BGS Groundwater I                                                                                                                                                                                                                              | Flooding Susceptibility                                                                                                                                                                                                                                                                                                                                                                           |                                                 |                                    |         |                  |
|           | Flooding Type:                                                                                                                                                                                                                                 | Potential for Groundwater Flooding of Property Situated Below Ground Level                                                                                                                                                                                                                                                                                                                        | A13SE<br>(SE)                                   | 223                                | 1       | 516450<br>172950 |
|           | BGS Groundwater F<br>Flooding Type:                                                                                                                                                                                                            | Flooding Susceptibility  Potential for Groundwater Flooding of Property Situated Below Ground Level                                                                                                                                                                                                                                                                                               | A13SE<br>(S)                                    | 224                                | 1       | 516400<br>172900 |
|           | BGS Groundwater Flooding Type:                                                                                                                                                                                                                 | Flooding Susceptibility Potential for Groundwater Flooding of Property Situated Below Ground Level                                                                                                                                                                                                                                                                                                | A13SE<br>(S)                                    | 235                                | 1       | 516300<br>172850 |
|           | BGS Groundwater F<br>Flooding Type:                                                                                                                                                                                                            | Flooding Susceptibility Potential for Groundwater Flooding of Property Situated Below Ground Level                                                                                                                                                                                                                                                                                                | A13SE<br>(SE)                                   | 256                                | 1       | 516450<br>172900 |
|           | BGS Groundwater F<br>Flooding Type:                                                                                                                                                                                                            | Flooding Susceptibility Potential for Groundwater Flooding to Occur at Surface                                                                                                                                                                                                                                                                                                                    | A13NW<br>(W)                                    | 259                                | 1       | 516000<br>173250 |
|           | BGS Groundwater Flooding Type:                                                                                                                                                                                                                 | Flooding Susceptibility Potential for Groundwater Flooding to Occur at Surface                                                                                                                                                                                                                                                                                                                    | A14SW<br>(E)                                    | 370                                | 1       | 516700<br>173050 |
|           | BGS Groundwater F<br>Flooding Type:                                                                                                                                                                                                            | Flooding Susceptibility Potential for Groundwater Flooding of Property Situated Below Ground Level                                                                                                                                                                                                                                                                                                | A12SE<br>(W)                                    | 389                                | 1       | 515850<br>173050 |
|           | BGS Groundwater F<br>Flooding Type:                                                                                                                                                                                                            | Flooding Susceptibility Potential for Groundwater Flooding of Property Situated Below Ground Level                                                                                                                                                                                                                                                                                                | A14NW<br>(NE)                                   | 434                                | 1       | 516700<br>173450 |
|           | BGS Groundwater F<br>Flooding Type:                                                                                                                                                                                                            | Flooding Susceptibility  Potential for Groundwater Flooding of Property Situated Below Ground Level                                                                                                                                                                                                                                                                                               | A8NW<br>(SW)                                    | 487                                | 1       | 516050<br>172650 |
| 1         | Discharge Consents Operator: Property Type: Location: Authority: Catchment Area: Reference: Permit Version: Effective Date: Issued Date: Revocation Date: Discharge Type: Discharge Environment: Receiving Water: Status: Positional Accuracy: | J E Perry DOMESTIC PROPERTY (SINGLE) (INCL FARM HOUSE) Palm Beach, Eel Pie Island, Twickenham, London Environment Agency, Thames Region Not Supplied Ctwc.0573 1 20th December 1985 20th December 1985 16th April 1991 Unknown Saline Estuary River Thames Authorisation revoked Located by supplier to within 100m                                                                               | A13NE<br>(E)                                    | 145                                | 2       | 516500<br>173200 |
|           | Discharge Consents                                                                                                                                                                                                                             |                                                                                                                                                                                                                                                                                                                                                                                                   |                                                 |                                    |         |                  |
| 2         | Operator: Property Type: Location: Authority: Catchment Area: Reference: Permit Version: Effective Date: Issued Date: Revocation Date: Discharge Type: Discharge Environment: Receiving Water: Status: Positional Accuracy:                    | Thames Water Utilities Ltd CSO ON UNADOPTED SEWERAGE NETWORK (NOT WATER COMPANY) Surface Water Outfall, Church Lane/Embankment, Twickenham, Middlesex Environment Agency, Thames Region Not Supplied Cntw.0228 1 16th January 1990 16th January 1990 30th June 1991 Discharge Of Other Matter-Surface Water Saline Estuary  River Thames Authorisation revoked Located by supplier to within 100m | A13NE<br>(NE)                                   | 184                                | 2       | 516500<br>173300 |