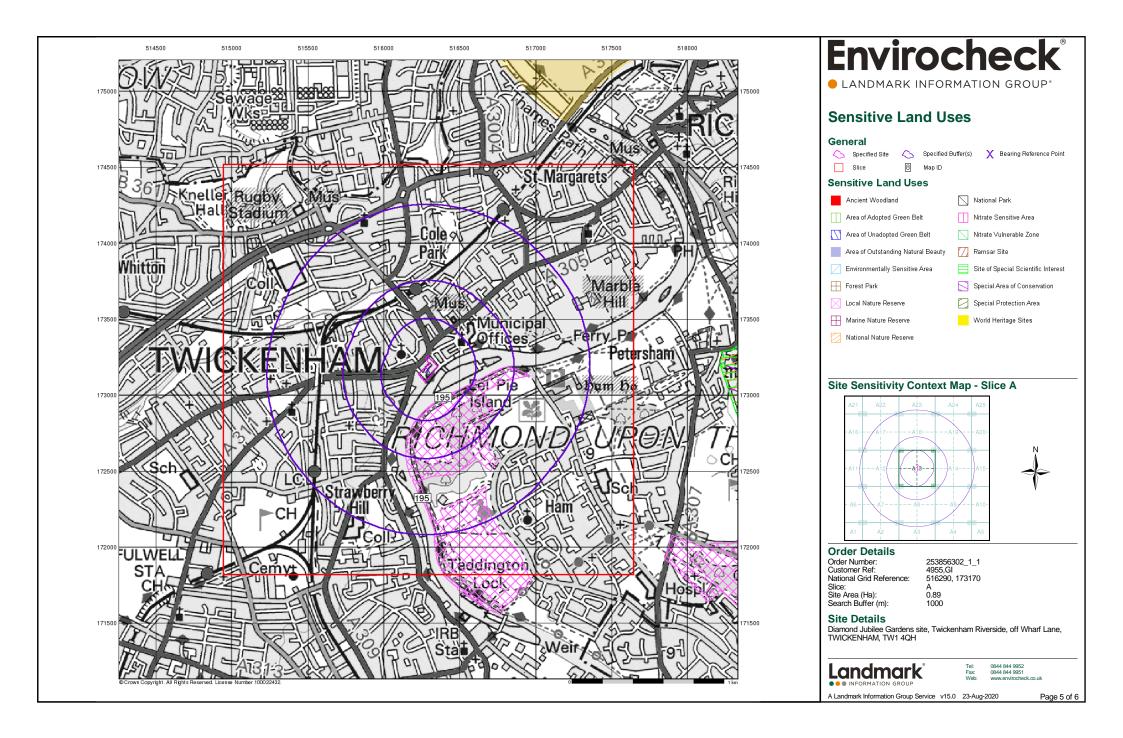

# **Summary**

| Data Type                            | Page<br>Number | On Site | 0 to 250m | 251 to 500m | 501 to 1000m<br>(*up to 2000m) |
|--------------------------------------|----------------|---------|-----------|-------------|--------------------------------|
| Sensitive Land Use                   |                |         |           |             |                                |
| Ancient Woodland                     |                |         |           |             |                                |
| Areas of Adopted Green Belt          |                |         |           |             |                                |
| Areas of Unadopted Green Belt        |                |         |           |             |                                |
| Areas of Outstanding Natural Beauty  |                |         |           |             |                                |
| Environmentally Sensitive Areas      |                |         |           |             |                                |
| Forest Parks                         |                |         |           |             |                                |
| Local Nature Reserves                | pg 64          |         | 1         |             |                                |
| Marine Nature Reserves               |                |         |           |             |                                |
| National Nature Reserves             |                |         |           |             |                                |
| National Parks                       |                |         |           |             |                                |
| Nitrate Sensitive Areas              |                |         |           |             |                                |
| Nitrate Vulnerable Zones             |                |         |           |             |                                |
| Ramsar Sites                         |                |         |           |             |                                |
| Sites of Special Scientific Interest |                |         |           |             |                                |
| Special Areas of Conservation        |                |         |           |             |                                |
| Special Protection Areas             |                |         |           |             |                                |
| World Heritage Sites                 |                |         |           |             |                                |