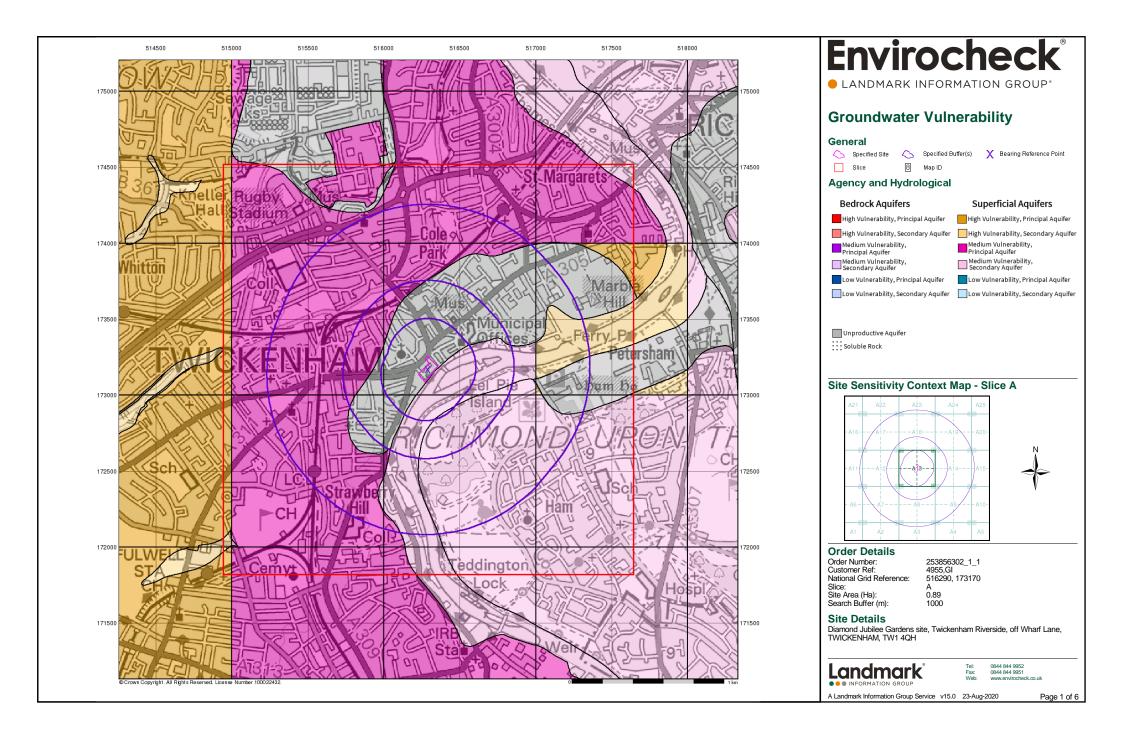

### Site Details:

Diamond Jubilee Gardens site Twickenham Riverside off Wharf Lane TWICKENHAM TW1 4QH

Report Version v53.0

| Data Type                                                     | Page<br>Number | On Site | 0 to 250m | 251 to 500m | 501 to 1000m<br>(*up to 2000m) |
|---------------------------------------------------------------|----------------|---------|-----------|-------------|--------------------------------|
| Agency & Hydrological                                         |                |         |           |             |                                |
| BGS Groundwater Flooding Susceptibility                       | pg 1           |         | Yes       | Yes         | n/a                            |
| Contaminated Land Register Entries and Notices                |                |         |           |             |                                |
| Discharge Consents                                            | pg 1           |         | 2         | 1           | 4                              |
| Prosecutions Relating to Controlled Waters                    |                |         | n/a       | n/a         | n/a                            |
| Enforcement and Prohibition Notices                           |                |         |           |             |                                |
| Integrated Pollution Controls                                 |                |         |           |             |                                |
| Integrated Pollution Prevention And Control                   | pg 3           |         |           |             | 3                              |
| Local Authority Integrated Pollution Prevention And Control   |                |         |           |             |                                |
| Local Authority Pollution Prevention and Controls             | pg 3           |         | 3         | 1           | 2                              |
| Local Authority Pollution Prevention and Control Enforcements |                |         |           |             |                                |
| Nearest Surface Water Feature                                 | pg 4           | Yes     |           |             |                                |
| Pollution Incidents to Controlled Waters                      | pg 4           | 2       | 8         | 7           | 13                             |
| Prosecutions Relating to Authorised Processes                 |                |         |           |             |                                |
| Registered Radioactive Substances                             |                |         |           |             |                                |
| River Quality                                                 | pg 9           |         | 1         |             | 1                              |
| River Quality Biology Sampling Points                         |                |         |           |             |                                |
| River Quality Chemistry Sampling Points                       |                |         |           |             |                                |
| Substantiated Pollution Incident Register                     | pg 10          |         |           |             | 1                              |
| Water Abstractions                                            | pg 10          |         |           |             | 4 (*32)                        |
| Water Industry Act Referrals                                  |                |         |           |             |                                |
| Groundwater Vulnerability Map                                 | pg 19          | Yes     | n/a       | n/a         | n/a                            |
| Groundwater Vulnerability - Soluble Rock Risk                 |                |         | n/a       | n/a         | n/a                            |
| Groundwater Vulnerability - Local Information                 |                | 1       | n/a       | n/a         | n/a                            |
| Bedrock Aquifer Designations                                  | pg 19          | Yes     | n/a       | n/a         | n/a                            |
| Superficial Aquifer Designations                              | pg 19          | Yes     | n/a       | n/a         | n/a                            |
| Source Protection Zones                                       |                |         |           |             |                                |
| Extreme Flooding from Rivers or Sea without Defences          | pg 19          | Yes     | Yes       | n/a         | n/a                            |
| Flooding from Rivers or Sea without Defences                  | pg 22          | Yes     | Yes       | n/a         | n/a                            |
| Areas Benefiting from Flood Defences                          | pg 23          | Yes     | Yes       | n/a         | n/a                            |
| Flood Water Storage Areas                                     |                |         |           | n/a         | n/a                            |
| Flood Defences                                                | pg 24          | Yes     | Yes       | n/a         | n/a                            |
| OS Water Network Lines                                        | pg 24          |         | 3         | 4           | 11                             |