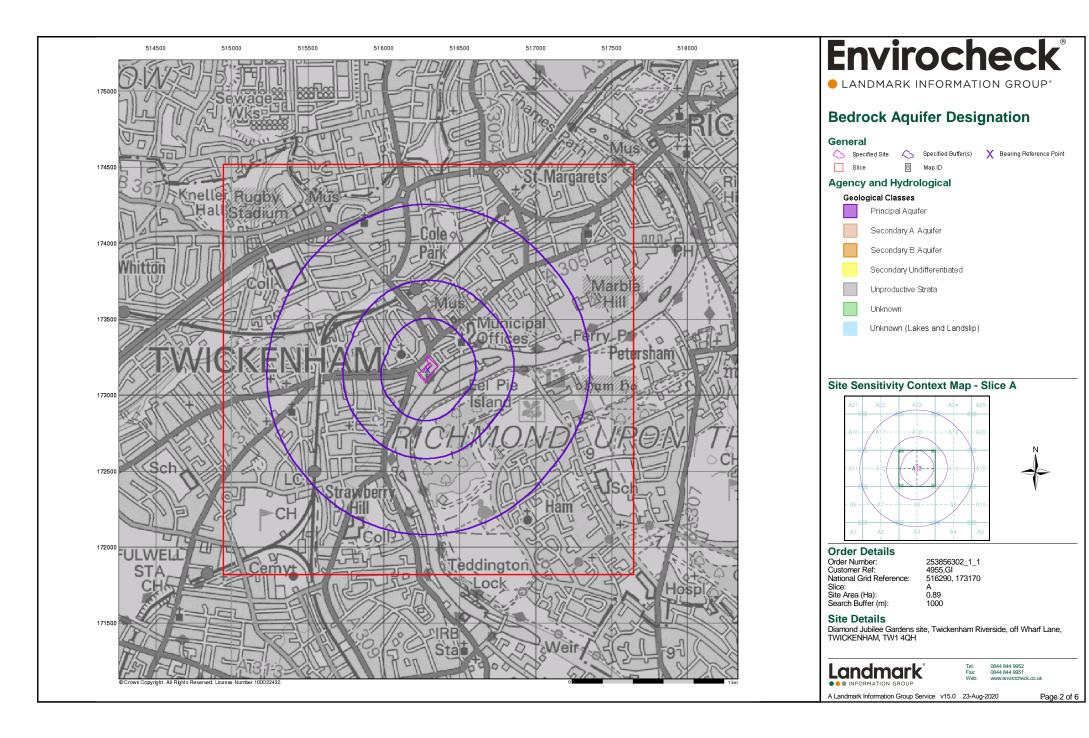

Report Version v53.0

| Data Type                                                     | Page<br>Number | On Site | 0 to 250m | 251 to 500m | 501 to 1000m<br>(*up to 2000m) |
|---------------------------------------------------------------|----------------|---------|-----------|-------------|--------------------------------|
| Agency & Hydrological                                         |                |         |           |             |                                |
| BGS Groundwater Flooding Susceptibility                       | pg 1           |         | Yes       | Yes         | n/a                            |
| Contaminated Land Register Entries and Notices                |                |         |           |             |                                |
| Discharge Consents                                            | pg 1           |         | 2         | 1           | 4                              |
| Prosecutions Relating to Controlled Waters                    |                |         | n/a       | n/a         | n/a                            |
| Enforcement and Prohibition Notices                           |                |         |           |             |                                |
| Integrated Pollution Controls                                 |                |         |           |             |                                |
| Integrated Pollution Prevention And Control                   | pg 3           |         |           |             | 3                              |
| Local Authority Integrated Pollution Prevention And Control   |                |         |           |             |                                |
| Local Authority Pollution Prevention and Controls             | pg 3           |         | 3         | 1           | 2                              |
| Local Authority Pollution Prevention and Control Enforcements |                |         |           |             |                                |
| Nearest Surface Water Feature                                 | pg 4           | Yes     |           |             |                                |
| Pollution Incidents to Controlled Waters                      | pg 4           | 2       | 8         | 7           | 13                             |
| Prosecutions Relating to Authorised Processes                 |                |         |           |             |                                |
| Registered Radioactive Substances                             |                |         |           |             |                                |
| River Quality                                                 | pg 9           |         | 1         |             | 1                              |
| River Quality Biology Sampling Points                         |                |         |           |             |                                |
| River Quality Chemistry Sampling Points                       |                |         |           |             |                                |
| Substantiated Pollution Incident Register                     | pg 10          |         |           |             | 1                              |
| Water Abstractions                                            | pg 10          |         |           |             | 4 (*32)                        |
| Water Industry Act Referrals                                  |                |         |           |             |                                |
| Groundwater Vulnerability Map                                 | pg 19          | Yes     | n/a       | n/a         | n/a                            |
| Groundwater Vulnerability - Soluble Rock Risk                 |                |         | n/a       | n/a         | n/a                            |
| Groundwater Vulnerability - Local Information                 |                | 1       | n/a       | n/a         | n/a                            |
| Bedrock Aquifer Designations                                  | pg 19          | Yes     | n/a       | n/a         | n/a                            |
| Superficial Aquifer Designations                              | pg 19          | Yes     | n/a       | n/a         | n/a                            |
| Source Protection Zones                                       |                |         |           |             |                                |
| Extreme Flooding from Rivers or Sea without Defences          | pg 19          | Yes     | Yes       | n/a         | n/a                            |
| Flooding from Rivers or Sea without Defences                  | pg 22          | Yes     | Yes       | n/a         | n/a                            |
| Areas Benefiting from Flood Defences                          | pg 23          | Yes     | Yes       | n/a         | n/a                            |
| Flood Water Storage Areas                                     |                |         |           | n/a         | n/a                            |
| Flood Defences                                                | pg 24          | Yes     | Yes       | n/a         | n/a                            |
| OS Water Network Lines                                        | pg 24          |         | 3         | 4           | 11                             |