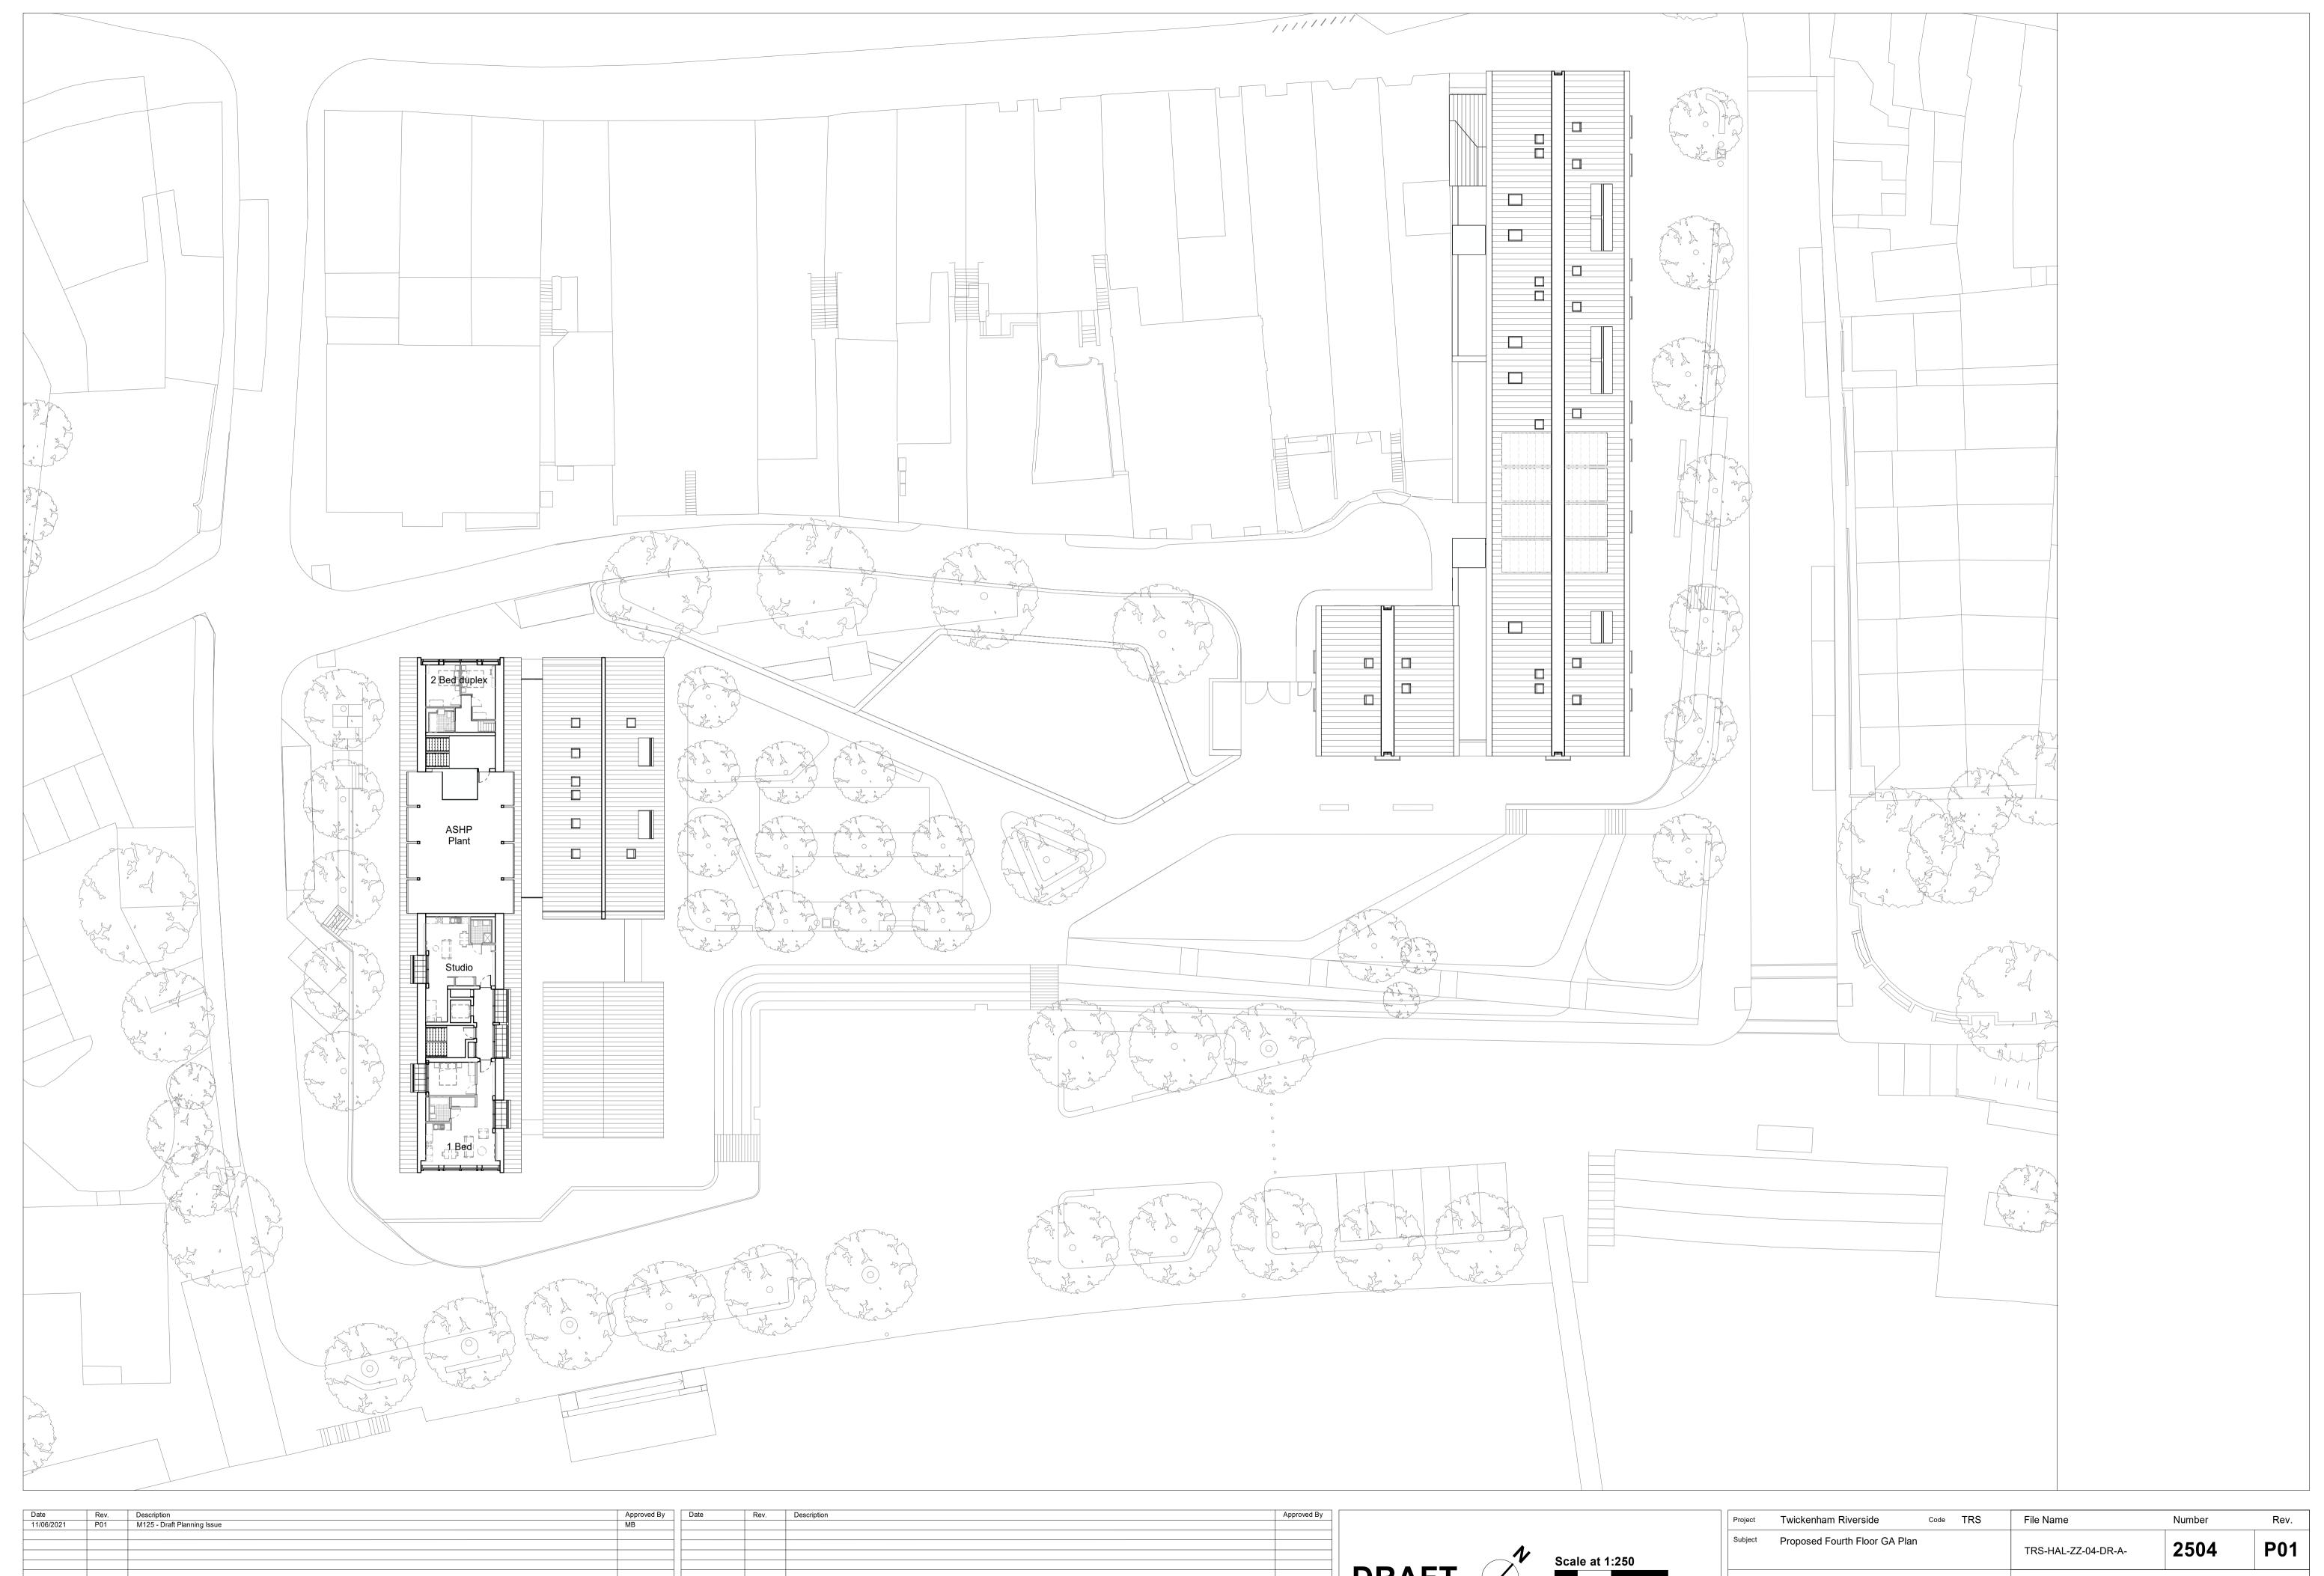

DRAFT Scale at 1:250
0 2 5 10m

| Project    | Twickenham Riverside                                                                                         | Code | TRS | File Name           | Number        | Rev.  |
|------------|--------------------------------------------------------------------------------------------------------------|------|-----|---------------------|---------------|-------|
| Subject    | Proposed Fourth Floor GA Plan                                                                                |      |     | TRS-HAL-ZZ-04-DR-A- | 2504          | P01   |
| Architects | Hopkins Architects Limited<br>27 Broadley Terrace, London, NW1 6LG<br>T: 020 7724 1751 E: mail@hopkins.co.uk |      |     | Date 06/08/21       | Scale 1 : 250 | at A1 |