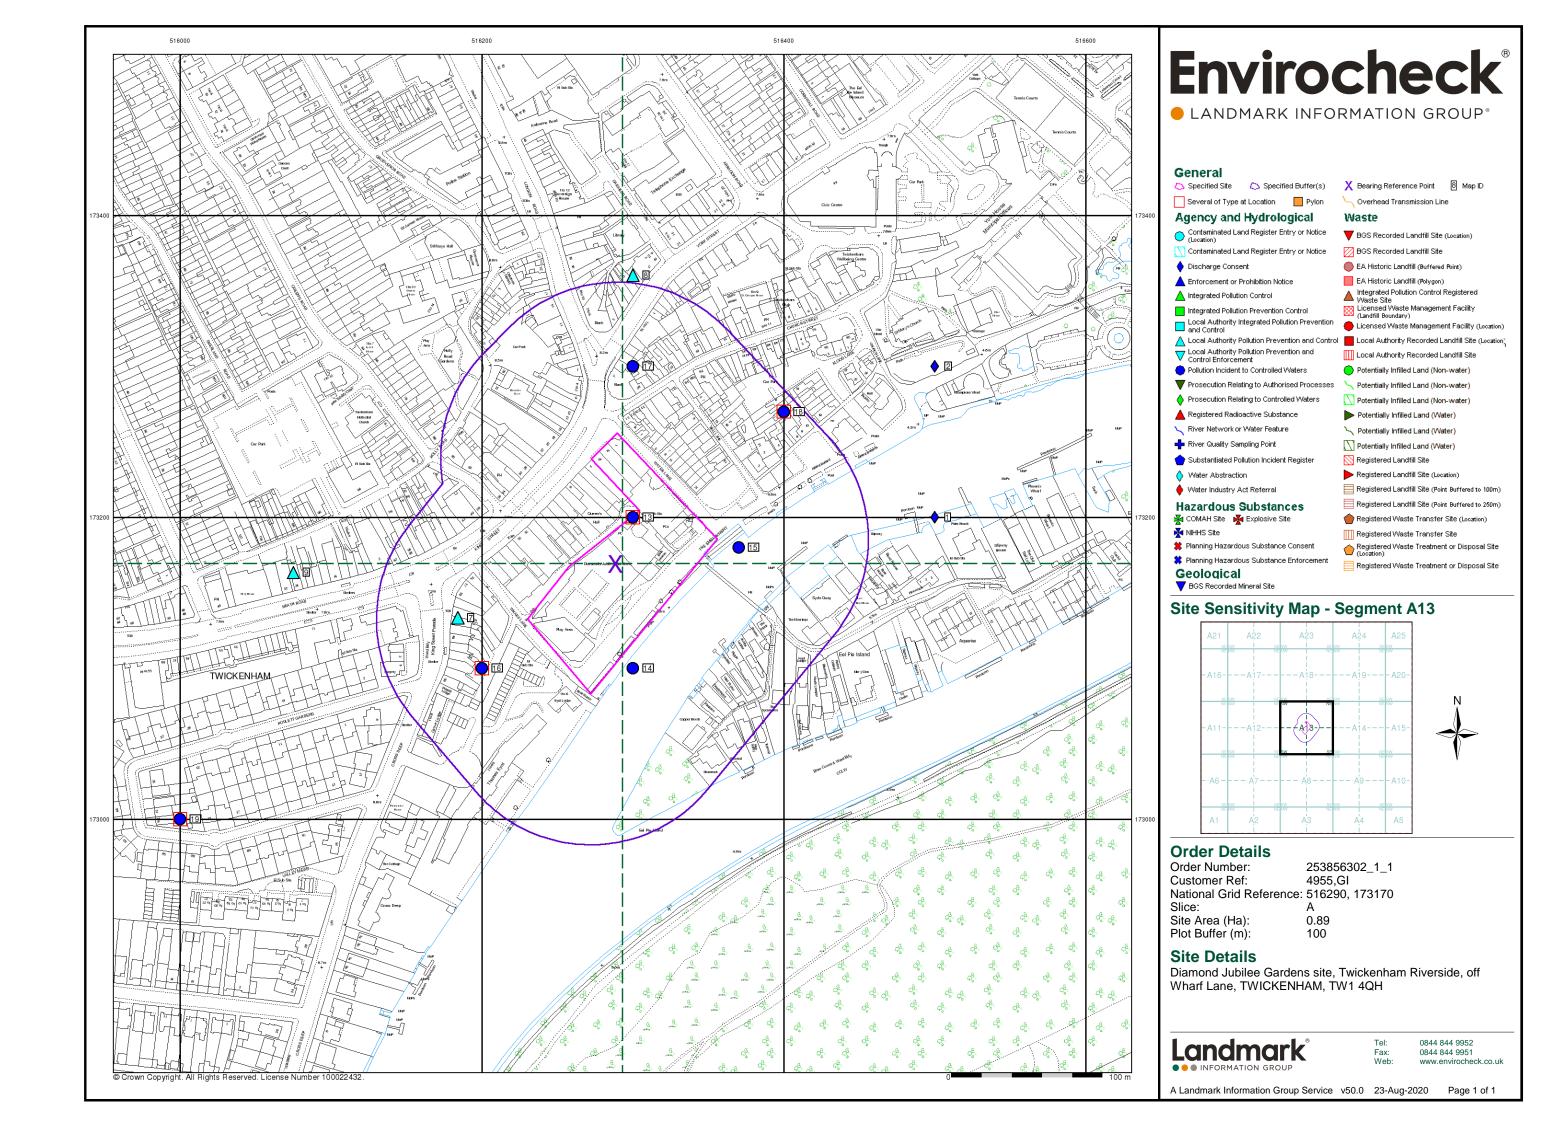

### **Order Details:**

**Order Number:** 

253856302\_1\_1

**Customer Reference:** 

4955,GI

**National Grid Reference:** 

516290, 173170

Slice:

Α

Site Area (Ha):

0.89

Search Buffer (m):

1000

### Site Details:

Diamond Jubilee Gardens site Twickenham Riverside off Wharf Lane TWICKENHAM TW1 4QH

# **Agency & Hydrological**

| Map<br>ID |                                                                                                                                                                                                                                                | Details                                                                                                                                                                                                                                                                                                                                                                                           | Quadrant<br>Reference<br>(Compass<br>Direction) | Estimated<br>Distance<br>From Site | Contact | NGR              |
|-----------|------------------------------------------------------------------------------------------------------------------------------------------------------------------------------------------------------------------------------------------------|---------------------------------------------------------------------------------------------------------------------------------------------------------------------------------------------------------------------------------------------------------------------------------------------------------------------------------------------------------------------------------------------------|-------------------------------------------------|------------------------------------|---------|------------------|
|           | BGS Groundwater I                                                                                                                                                                                                                              | Flooding Susceptibility                                                                                                                                                                                                                                                                                                                                                                           |                                                 |                                    |         |                  |
|           | Flooding Type:                                                                                                                                                                                                                                 | Potential for Groundwater Flooding of Property Situated Below Ground Level                                                                                                                                                                                                                                                                                                                        | A13SE<br>(SE)                                   | 223                                | 1       | 516450<br>172950 |
|           | BGS Groundwater F<br>Flooding Type:                                                                                                                                                                                                            | Flooding Susceptibility  Potential for Groundwater Flooding of Property Situated Below Ground Level                                                                                                                                                                                                                                                                                               | A13SE<br>(S)                                    | 224                                | 1       | 516400<br>172900 |
|           | BGS Groundwater Flooding Type:                                                                                                                                                                                                                 | Flooding Susceptibility Potential for Groundwater Flooding of Property Situated Below Ground Level                                                                                                                                                                                                                                                                                                | A13SE<br>(S)                                    | 235                                | 1       | 516300<br>172850 |
|           | BGS Groundwater F<br>Flooding Type:                                                                                                                                                                                                            | Flooding Susceptibility Potential for Groundwater Flooding of Property Situated Below Ground Level                                                                                                                                                                                                                                                                                                | A13SE<br>(SE)                                   | 256                                | 1       | 516450<br>172900 |
|           | BGS Groundwater F<br>Flooding Type:                                                                                                                                                                                                            | Flooding Susceptibility Potential for Groundwater Flooding to Occur at Surface                                                                                                                                                                                                                                                                                                                    | A13NW<br>(W)                                    | 259                                | 1       | 516000<br>173250 |
|           | BGS Groundwater Flooding Type:                                                                                                                                                                                                                 | Flooding Susceptibility Potential for Groundwater Flooding to Occur at Surface                                                                                                                                                                                                                                                                                                                    | A14SW<br>(E)                                    | 370                                | 1       | 516700<br>173050 |
|           | BGS Groundwater F<br>Flooding Type:                                                                                                                                                                                                            | Flooding Susceptibility Potential for Groundwater Flooding of Property Situated Below Ground Level                                                                                                                                                                                                                                                                                                | A12SE<br>(W)                                    | 389                                | 1       | 515850<br>173050 |
|           | BGS Groundwater F<br>Flooding Type:                                                                                                                                                                                                            | Flooding Susceptibility Potential for Groundwater Flooding of Property Situated Below Ground Level                                                                                                                                                                                                                                                                                                | A14NW<br>(NE)                                   | 434                                | 1       | 516700<br>173450 |
|           | BGS Groundwater F<br>Flooding Type:                                                                                                                                                                                                            | Flooding Susceptibility  Potential for Groundwater Flooding of Property Situated Below Ground Level                                                                                                                                                                                                                                                                                               | A8NW<br>(SW)                                    | 487                                | 1       | 516050<br>172650 |
| 1         | Discharge Consents Operator: Property Type: Location: Authority: Catchment Area: Reference: Permit Version: Effective Date: Issued Date: Revocation Date: Discharge Type: Discharge Environment: Receiving Water: Status: Positional Accuracy: | J E Perry DOMESTIC PROPERTY (SINGLE) (INCL FARM HOUSE) Palm Beach, Eel Pie Island, Twickenham, London Environment Agency, Thames Region Not Supplied Ctwc.0573 1 20th December 1985 20th December 1985 16th April 1991 Unknown Saline Estuary River Thames Authorisation revoked Located by supplier to within 100m                                                                               | A13NE<br>(E)                                    | 145                                | 2       | 516500<br>173200 |
|           | Discharge Consents                                                                                                                                                                                                                             |                                                                                                                                                                                                                                                                                                                                                                                                   |                                                 |                                    |         |                  |
| 2         | Operator: Property Type: Location: Authority: Catchment Area: Reference: Permit Version: Effective Date: Issued Date: Revocation Date: Discharge Type: Discharge Environment: Receiving Water: Status: Positional Accuracy:                    | Thames Water Utilities Ltd CSO ON UNADOPTED SEWERAGE NETWORK (NOT WATER COMPANY) Surface Water Outfall, Church Lane/Embankment, Twickenham, Middlesex Environment Agency, Thames Region Not Supplied Cntw.0228 1 16th January 1990 16th January 1990 30th June 1991 Discharge Of Other Matter-Surface Water Saline Estuary  River Thames Authorisation revoked Located by supplier to within 100m | A13NE<br>(NE)                                   | 184                                | 2       | 516500<br>173300 |

## **Agency & Hydrological**

Page 2 of 74

| Map<br>ID |                                                                                                                                                                                                                                               | Details                                                                                                                                                                                                                                                                                                                                                                                                                       | Quadrant<br>Reference<br>(Compass<br>Direction) | Estimated<br>Distance<br>From Site | Contact | NGR              |
|-----------|-----------------------------------------------------------------------------------------------------------------------------------------------------------------------------------------------------------------------------------------------|-------------------------------------------------------------------------------------------------------------------------------------------------------------------------------------------------------------------------------------------------------------------------------------------------------------------------------------------------------------------------------------------------------------------------------|-------------------------------------------------|------------------------------------|---------|------------------|
| 3         | Discharge Consent Operator: Property Type: Location: Authority: Catchment Area: Reference: Permit Version: Effective Date: Issued Date: Revocation Date: Discharge Type: Discharge Type: Discharge Type: Status: Positional Accuracy:         | Mr S Pannifer DOMESTIC PROPERTY (SINGLE) (INCL FARM HOUSE) 2b Cole Park Road, Twickenham, Middlesex Environment Agency, Thames Region Not Given Ctwc.2291 1 21st March 1988 21st March 1988 12th August 1996 Discharge Of Other Matter-Surface Water Freshwater Stream/River  River Crane Authorisation revoked Located by supplier to within 100m                                                                            | A18SW<br>(N)                                    | 454                                | 2       | 516200<br>173700 |
| 4         | Discharge Consent Operator: Property Type: Location: Authority: Catchment Area: Reference: Permit Version: Effective Date: Issued Date: Revocation Date: Discharge Type: Discharge Environment: Receiving Water: Status: Positional Accuracy: | Thames Water Utilities Ltd STORM TANK/CSO ON SEWERAGE NETWORK (WATER COMPANY) Anyand Park Road, Twickenhamanyand Park Roadtwickenham Environment Agency, Thames Region Not Supplied Temp.2369 2 3rd September 2010 3rd September 2010 Not Supplied Public Sewage: Storm Sewage Overflow Saline Estuary  Tidal Thames Varied under EPR 2010 Located by supplier to within 100m                                                 | A18NE<br>(N)                                    | 678                                | 2       | 516500<br>173900 |
| 4         | Discharge Consent Operator: Property Type: Location: Authority: Catchment Area: Reference: Permit Version: Effective Date: Issued Date: Revocation Date: Discharge Type: Discharge Environment: Receiving Water: Status: Positional Accuracy: | Thames Water Utilities Ltd STORM TANK/CSO ON SEWERAGE NETWORK (WATER COMPANY) Anyand Park Road, Twickenhamanyand Park Roadtwickenham Environment Agency, Thames Region Not Supplied Temp.2369 1 2nd November 1989 2nd November 1989 2nd November 1989 2nd September 2010 Public Sewage: Storm Sewage Overflow Saline Estuary Tidal Thames Temporary Consents (Water Act 1989, Section 113) Located by supplier to within 100m | A18NE<br>(N)                                    | 678                                | 2       | 516500<br>173900 |
| 5         | Discharge Consent Operator: Property Type: Location: Authority: Catchment Area: Reference: Permit Version: Effective Date: Issued Date: Revocation Date: Discharge Type: Discharge Environment: Receiving Water: Status: Positional Accuracy: | Thames Water Utilities Ltd PUMPING STATION ON SEWERAGE NETWORK (WATER COMPANY) Twickenham Technical College Environment Agency, Thames Region Not Supplied Temp.2134 2 3rd September 2010 3rd September 2010 13th October 2015 Sewage Discharges - Pumping Station - Water Company Freshwater Stream/River  Crane Surrendered under EPR 2010 Located by supplier to within 100m                                               | A17SW<br>(NW)                                   | 987                                | 2       | 515400<br>173700 |

# **Agency & Hydrological**

Page 3 of 74

| Map<br>ID |                                                                                                                                                                                                                                                | Details                                                                                                                                                                                                                                                                                                                                                                                              | Quadrant<br>Reference<br>(Compass<br>Direction) | Estimated<br>Distance<br>From Site | Contact | NGR              |
|-----------|------------------------------------------------------------------------------------------------------------------------------------------------------------------------------------------------------------------------------------------------|------------------------------------------------------------------------------------------------------------------------------------------------------------------------------------------------------------------------------------------------------------------------------------------------------------------------------------------------------------------------------------------------------|-------------------------------------------------|------------------------------------|---------|------------------|
| 5         | Discharge Consents Operator: Property Type: Location: Authority: Catchment Area: Reference: Permit Version: Effective Date: Issued Date: Revocation Date: Discharge Type: Discharge Environment: Receiving Water: Status: Positional Accuracy: | Thames Water Utilities Ltd PUMPING STATION ON SEWERAGE NETWORK (WATER COMPANY) Twickenham Technical College Environment Agency, Thames Region Not Supplied Temp.2134 1 2nd November 1989 2nd November 1989 2nd September 2010 Sewage Discharges - Pumping Station - Water Company Freshwater Stream/River  Crane Temporary Consents (Water Act 1989, Section 113) Located by supplier to within 100m | A17SW<br>(NW)                                   | 987                                | 2       | 515400<br>173700 |
| 6         | Name: Location:  Authority: Permit Reference: Original Permit Ref: Effective Date: Status: Application Type: App. Sub Type: Positional Accuracy: Activity Code: Activity Description: Primary Activity:                                        | 26th February 2013 Surrender Effective Surrender Whole Automatically positioned to the address 4.1 A(1) (A) (II) Organic Chemicals; Oxygen Containing Compounds Eg Alcohols Y                                                                                                                                                                                                                        | A12NW<br>(W)                                    | 826                                | 2       | 515443<br>173383 |
| 6         | Name: Location:  Authority: Permit Reference: Original Permit Ref: Effective Date: Status: Application Type: App. Sub Type: Positional Accuracy: Activity Code:                                                                                | Prevention And Control Proper Energy Limited Twickenham Biodiesel Plant, 37, Hamilton Road,,, TWICKENHAM, Middlesex, TW2 6SN Environment Agency - South East Region, North East Thames Area BP3334GU Bp3334gu 21st April 2009 Superseded By Variation Application New Automatically positioned to the address 4.1 A(1) (A) (II) Organic Chemicals; Oxygen Containing Compounds Eg Alcohols Y         | A12NW<br>(W)                                    | 826                                | 2       | 515443<br>173383 |
| 6         | Name: Location:  Authority: Permit Reference: Original Permit Ref: Effective Date: Status: Application Type: App. Sub Type: Positional Accuracy: Activity Code:                                                                                | Prevention And Control Proper Energy Limited Twickenham Biodiesel Plant, 37, Hamilton Road,,, TWICKENHAM, Middlesex, TW2 6SN Environment Agency, Thames Region BP3334GU Bp3334GU Bp3334gu 21st April 2009 Effective Application New Automatically positioned to the address 4.1 A(1) (A) (II) Organic Chemicals; Oxygen Containing Compounds Eg Alcohols Y                                           | A12NW<br>(W)                                    | 826                                | 2       | 515443<br>173383 |
| 7         | Name: Location: Authority:  Permit Reference: Dated: Process Type: Description: Status:                                                                                                                                                        | ution Prevention and Controls  Kings Clothes Care Specialists 45 King Street, Twickenham, Tw1 3sg London Borough of Richmond upon Thames, Environmental Health Department LBRUT/DC/15 1st April 2007 Local Authority Pollution Prevention and Control PG6/46 Dry cleaning Permitted Manually positioned to the address or location                                                                   | A13SW<br>(W)                                    | 46                                 | 3       | 516184<br>173132 |

## **Agency & Hydrological**

Page 4 of 74

| Map<br>ID |                                                                                                                                                                | Details                                                                                                                                                                                                                                                                                                                                     | Quadrant<br>Reference<br>(Compass<br>Direction) | Estimated<br>Distance<br>From Site | Contact | NGR              |
|-----------|----------------------------------------------------------------------------------------------------------------------------------------------------------------|---------------------------------------------------------------------------------------------------------------------------------------------------------------------------------------------------------------------------------------------------------------------------------------------------------------------------------------------|-------------------------------------------------|------------------------------------|---------|------------------|
|           | Local Authority Pol                                                                                                                                            | lution Prevention and Controls                                                                                                                                                                                                                                                                                                              |                                                 |                                    |         |                  |
| 8         | Name:<br>Location:<br>Authority:<br>Permit Reference:<br>Dated:<br>Process Type:<br>Description:                                                               | Sky Dry Cleaners 13 York Street, Twickenham, Tw1 3jz London Borough of Richmond upon Thames, Environmental Health Department LBRUT/DC/28 1st April 2007 Local Authority Pollution Prevention and Control PG6/46 Dry cleaning                                                                                                                | A13NE<br>(N)                                    | 104                                | 3       | 516300<br>173359 |
|           | Status:                                                                                                                                                        | Permitted  Manually positioned to the address or location                                                                                                                                                                                                                                                                                   |                                                 |                                    |         |                  |
|           | Local Authority Pol                                                                                                                                            | lution Prevention and Controls                                                                                                                                                                                                                                                                                                              |                                                 |                                    |         |                  |
| 9         | Name:<br>Location:<br>Authority:<br>Permit Reference:<br>Dated:<br>Process Type:<br>Description:<br>Status:                                                    | Mel Dry Cleaners 24 Heath Road, Twickenham, Tw1 4bz London Borough of Richmond upon Thames, Environmental Health Department LBRUT/DC/19 1st April 2007 Local Authority Pollution Prevention and Control PG6/46 Dry cleaning Permitted Manually positioned to the address or location                                                        | A13SW<br>(W)                                    | 158                                | 3       | 516075<br>173162 |
|           |                                                                                                                                                                | lution Prevention and Controls                                                                                                                                                                                                                                                                                                              |                                                 |                                    |         |                  |
| 10        | Name:<br>Location:<br>Authority:                                                                                                                               | Shell Oak Lane<br>5-11 Richmond Road, TWICKENHAM, Middlesex, TW1 3AB<br>London Borough of Richmond upon Thames, Environmental Health<br>Department                                                                                                                                                                                          | A18SE<br>(NE)                                   | 304                                | 3       | 516459<br>173508 |
|           | Permit Reference: Dated: Process Type: Description: Status: Positional Accuracy:                                                                               | 17/PVR 31st December 1998 Local Authority Pollution Prevention and Control PG1/14 Petrol filling station Permitted Manually positioned to the address or location                                                                                                                                                                           |                                                 |                                    |         |                  |
|           | Local Authority Pol                                                                                                                                            | lution Prevention and Controls                                                                                                                                                                                                                                                                                                              |                                                 |                                    |         |                  |
| 11        | Name:<br>Location:<br>Authority:<br>Permit Reference:<br>Dated:<br>Process Type:<br>Description:<br><b>Status:</b><br>Positional Accuracy:                     | Beaucare Dry Cleaners 146 Heath Road, Twickenham, Tw1 4bn London Borough of Richmond upon Thames, Environmental Health Department LBRUT/DC/01 1st April 2007 Local Authority Pollution Prevention and Control PG6/46 Dry cleaning Permitted Manually positioned to the address or location                                                  | A12SE<br>(W)                                    | 553                                | 3       | 515678<br>173144 |
|           | Local Authority Pol                                                                                                                                            | lution Prevention and Controls                                                                                                                                                                                                                                                                                                              |                                                 |                                    |         |                  |
| 12        | Name:<br>Location:<br>Authority:<br>Permit Reference:<br>Dated:<br>Process Type:<br>Description:<br>Status:                                                    | Esso Petroleum Co Ltd West London Terminal, Bedfont Road, Staines, Middlesex, TW19 7LZ London Borough of Hounslow, Environmental Health Department PPC083 28th July 1999 Local Authority Air Pollution Control PG1/13 Processes for the storage, loading and unloading of petrol at terminals Authorised Located by supplier to within 100m | A19SE<br>(NE)                                   | 852                                | 4       | 517100<br>173600 |
|           | Nearest Surface Wa                                                                                                                                             | ater Feature                                                                                                                                                                                                                                                                                                                                |                                                 |                                    |         |                  |
|           | D. H. d                                                                                                                                                        | 0. 4. II. IW.                                                                                                                                                                                                                                                                                                                               | A13NE<br>(E)                                    | 0                                  | -       | 516347<br>173176 |
| 13        | Property Type: Location: Authority: Pollutant: Note: Incident Date: Incident Reference: Catchment Area: Receiving Water: Cause of Incident: Incident Severity: | to Controlled Waters  Not Given Embankment, TWICKENHAM Environment Agency, Thames Region Storm Sewage Not Supplied 4th July 1998 THSE 1998039493 Not Given Not Given Not Given Category 3 - Minor Incident Located by supplier to within 100m                                                                                               | A13NE<br>(NE)                                   | 0                                  | 2       | 516300<br>173195 |