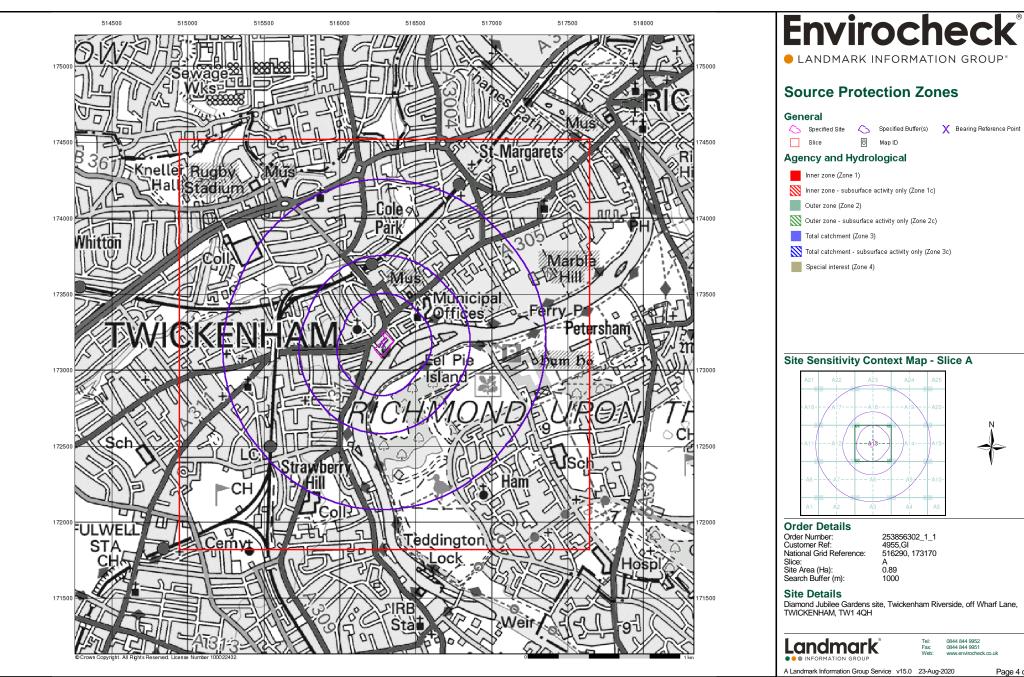

Report Version v53.0

| Data Type                                                     | Page<br>Number | On Site | 0 to 250m | 251 to 500m | 501 to 1000m<br>(*up to 2000m) |
|---------------------------------------------------------------|----------------|---------|-----------|-------------|--------------------------------|
| Agency & Hydrological                                         |                |         |           |             |                                |
| BGS Groundwater Flooding Susceptibility                       | pg 1           |         | Yes       | Yes         | n/a                            |
| Contaminated Land Register Entries and Notices                |                |         |           |             |                                |
| Discharge Consents                                            | pg 1           |         | 2         | 1           | 4                              |
| Prosecutions Relating to Controlled Waters                    |                |         | n/a       | n/a         | n/a                            |
| Enforcement and Prohibition Notices                           |                |         |           |             |                                |
| Integrated Pollution Controls                                 |                |         |           |             |                                |
| Integrated Pollution Prevention And Control                   | pg 3           |         |           |             | 3                              |
| Local Authority Integrated Pollution Prevention And Control   |                |         |           |             |                                |
| Local Authority Pollution Prevention and Controls             | pg 3           |         | 3         | 1           | 2                              |
| Local Authority Pollution Prevention and Control Enforcements |                |         |           |             |                                |
| Nearest Surface Water Feature                                 | pg 4           | Yes     |           |             |                                |
| Pollution Incidents to Controlled Waters                      | pg 4           | 2       | 8         | 7           | 13                             |
| Prosecutions Relating to Authorised Processes                 |                |         |           |             |                                |
| Registered Radioactive Substances                             |                |         |           |             |                                |
| River Quality                                                 | pg 9           |         | 1         |             | 1                              |
| River Quality Biology Sampling Points                         |                |         |           |             |                                |
| River Quality Chemistry Sampling Points                       |                |         |           |             |                                |
| Substantiated Pollution Incident Register                     | pg 10          |         |           |             | 1                              |
| Water Abstractions                                            | pg 10          |         |           |             | 4 (*32)                        |
| Water Industry Act Referrals                                  |                |         |           |             |                                |
| Groundwater Vulnerability Map                                 | pg 19          | Yes     | n/a       | n/a         | n/a                            |
| Groundwater Vulnerability - Soluble Rock Risk                 |                |         | n/a       | n/a         | n/a                            |
| Groundwater Vulnerability - Local Information                 |                | 1       | n/a       | n/a         | n/a                            |
| Bedrock Aquifer Designations                                  | pg 19          | Yes     | n/a       | n/a         | n/a                            |
| Superficial Aquifer Designations                              | pg 19          | Yes     | n/a       | n/a         | n/a                            |
| Source Protection Zones                                       |                |         |           |             |                                |
| Extreme Flooding from Rivers or Sea without Defences          | pg 19          | Yes     | Yes       | n/a         | n/a                            |
| Flooding from Rivers or Sea without Defences                  | pg 22          | Yes     | Yes       | n/a         | n/a                            |
| Areas Benefiting from Flood Defences                          | pg 23          | Yes     | Yes       | n/a         | n/a                            |
| Flood Water Storage Areas                                     |                |         |           | n/a         | n/a                            |
| Flood Defences                                                | pg 24          | Yes     | Yes       | n/a         | n/a                            |
| OS Water Network Lines                                        | pg 24          |         | 3         | 4           | 11                             |