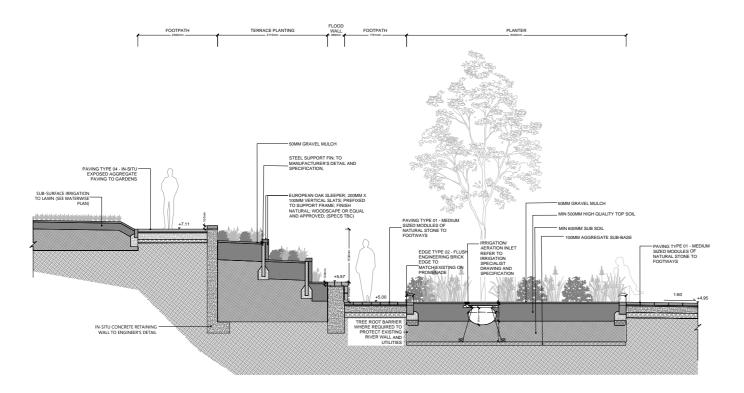

## LDĀDESIGN

PROJECT TITLE 6975\_TWICKENHAM RIVERSIEDE

## SECTION THROUGH RIVER GARDEN & PROMENADE

#### DWG. NO 6975\_403

01 SECTION THROUGH INDIVIDUAL TREE PIT
404 SECTION SCALE 1:50

REV. DESCRIPTION

APP. DATE