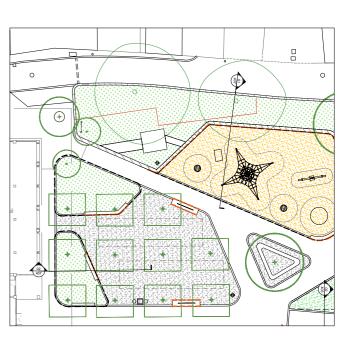

#### DWG. NO 6975\_406

 01
 SECTION THROUGH PLANTER & PETANQUE

 407
 SECTION
 SCALE 1:50

02 SECTION THROUGH PLANTER & PLAYGROUND
407 SECTION SCALE 1:50

REV. DESCRIPTION

APP. DATE

## LDĀDESIGN

PROJECT TITLE 6975\_TWICKENHAM RIVERSIEDE

## SECTION THROUGH PLANTER & PLAY AREA

ISSUED BY London T: 020 7467 1470

DATE 15 JUL 2021 DRAWN

SCALE®A1 1:50 CHECKED

STATUS Planning APPROVED