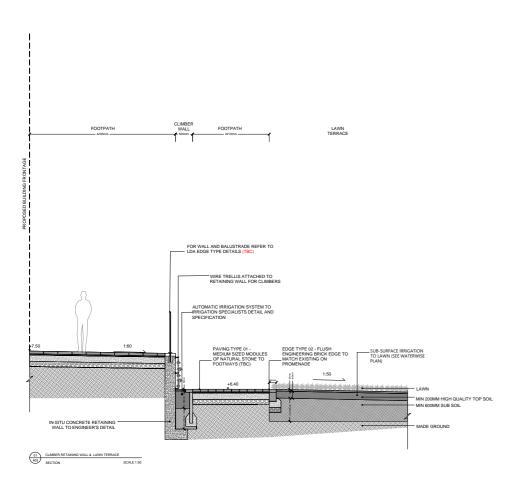

## LDÄDESIGN

PROJECT TITLE 6975\_TWICKENHAM RIVERSIEDE

## SECTION THROUGH LAWN/ TERRACES

#### DWG. NO 6975\_4

REV. DESCRIPTION

APP. DATE