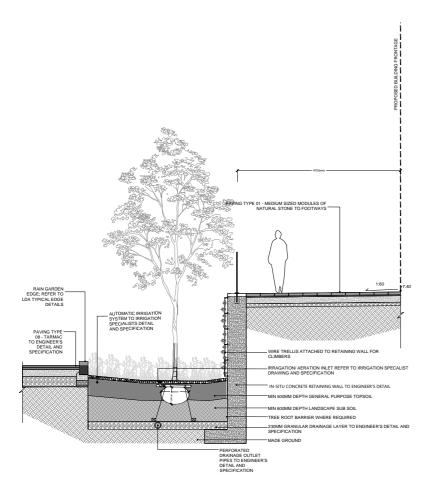

## LDĀDESIGN

PROJECT TITLE 6975\_TWICKENHAM RIVERSIEDE

DRAWING TITLE
SECTION THROUGH TREES IN PAVEMENT
& RAIN GARDEN

#### DWG. NO 6975\_404

No dimensions are to be scaled from this drawing All dimensions are to be checked on site. Area measurements for indicative purposes only.

© LDA Design Consu

01 SECTION THROUGH WATER LANE - SERVICE BAY
405 SECTION SCALE 1:50