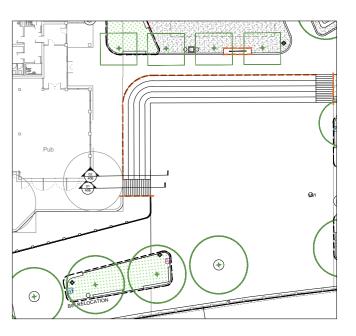

REV. DESCRIPTION

APP. DATE

## LDĀDESIGN

PROJECT TITLE 6975\_TWICKENHAM RIVERSIEDE

SECTION THROUGH WATER LANE & SERVICE BAY

DWG. NO 6975\_405