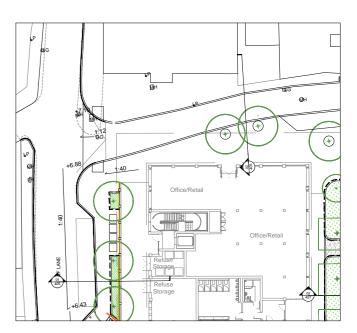

015















REV. DESCRIPTION

## LDÄDESIGN

PROJECT TITLE 6975\_TWICKENHAM RIVERSIEDE

## SECTION THROUGH LAWN/ TERRACES

#### DWG. NO 6975\_4













REV. DESCRIPTION

APP. DATE

## LDĀDESIGN

PROJECT TITLE 6975\_TWICKENHAM RIVERSIEDE

## SECTION THROUGH RIVER GARDEN & PROMENADE

#### DWG. NO 6975\_403







01 SECTION THROUGH INDIVIDUAL TREE PIT
404 SECTION SCALE 1:50







REV. DESCRIPTION

APP. DATE

## LDĀDESIGN

PROJECT TITLE 6975\_TWICKENHAM RIVERSIEDE

DRAWING TITLE
SECTION THROUGH TREES IN PAVEMENT
& RAIN GARDEN

#### DWG. NO 6975\_404

No dimensions are to be scaled from this drawing All dimensions are to be checked on site. Area measurements for indicative purposes only.

© LDA Design Consu





01 SECTION THROUGH WATER LANE - SERVICE BAY
405 SECTION SCALE 1:50





REV. DESCRIPTION

APP. DATE

## LDĀDESIGN

PROJECT TITLE 6975\_TWICKENHAM RIVERSIEDE

SECTION THROUGH WATER LANE & SERVICE BAY

DWG. NO 6975\_405











## LDÄDESIGN

6975\_TWICKENHAM RIVERSIEDE

SECTION THROUGH FLOOD WALL/ TERRACES

#### DWG. NO 6975\_406







 01
 SECTION THROUGH PLANTER & PETANQUE

 407
 SECTION
 SCALE 1:50



02 SECTION THROUGH PLANTER & PLAYGROUND
407 SECTION SCALE 1:50



REV. DESCRIPTION

APP. DATE

## LDĀDESIGN

PROJECT TITLE 6975\_TWICKENHAM RIVERSIEDE

## SECTION THROUGH PLANTER & PLAY AREA

ISSUED BY London T: 020 7467 1470

DATE 15 JUL 2021 DRAWN

SCALE®A1 1:50 CHECKED

STATUS Planning APPROVED

#### DWG. NO 6975\_407