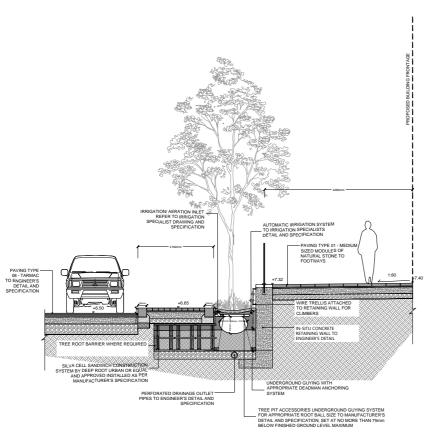

## LDĀDESIGN

PROJECT TITLE 6975\_TWICKENHAM RIVERSIEDE

DRAWING TITLE
SECTION THROUGH TREES IN PAVEMENT
& RAIN GARDEN

#### DWG. NO 6975\_404

No dimensions are to be scaled from this drawing All dimensions are to be checked on site. Area measurements for indicative purposes only.

© LDA Design Consu

01 SECTION THROUGH WATER LANE - SERVICE BAY
405 SECTION SCALE 1:50