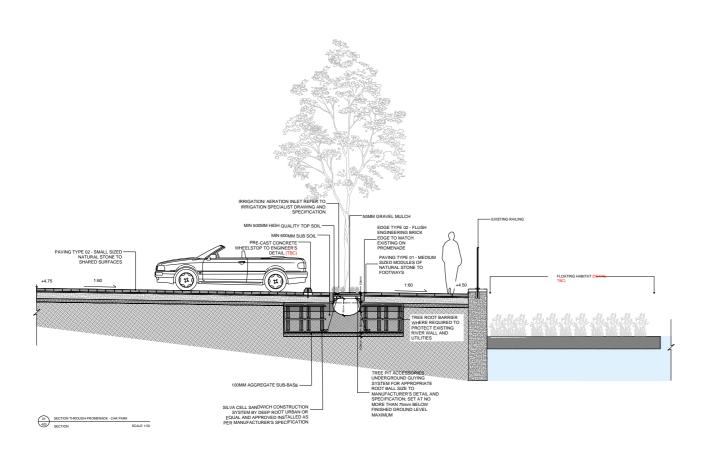

## LDĀDESIGN

PROJECT TITLE 6975\_TWICKENHAM RIVERSIEDE

DRAWING TITLE
SECTION THROUGH TREES IN PAVEMENT
& RAIN GARDEN

#### DWG. NO 6975\_404

No dimensions are to be scaled from this drawing All dimensions are to be checked on site. Area measurements for indicative purposes only.

© LDA Design Consu

01 SECTION THROUGH WATER LANE - SERVICE BAY
405 SECTION SCALE 1:50