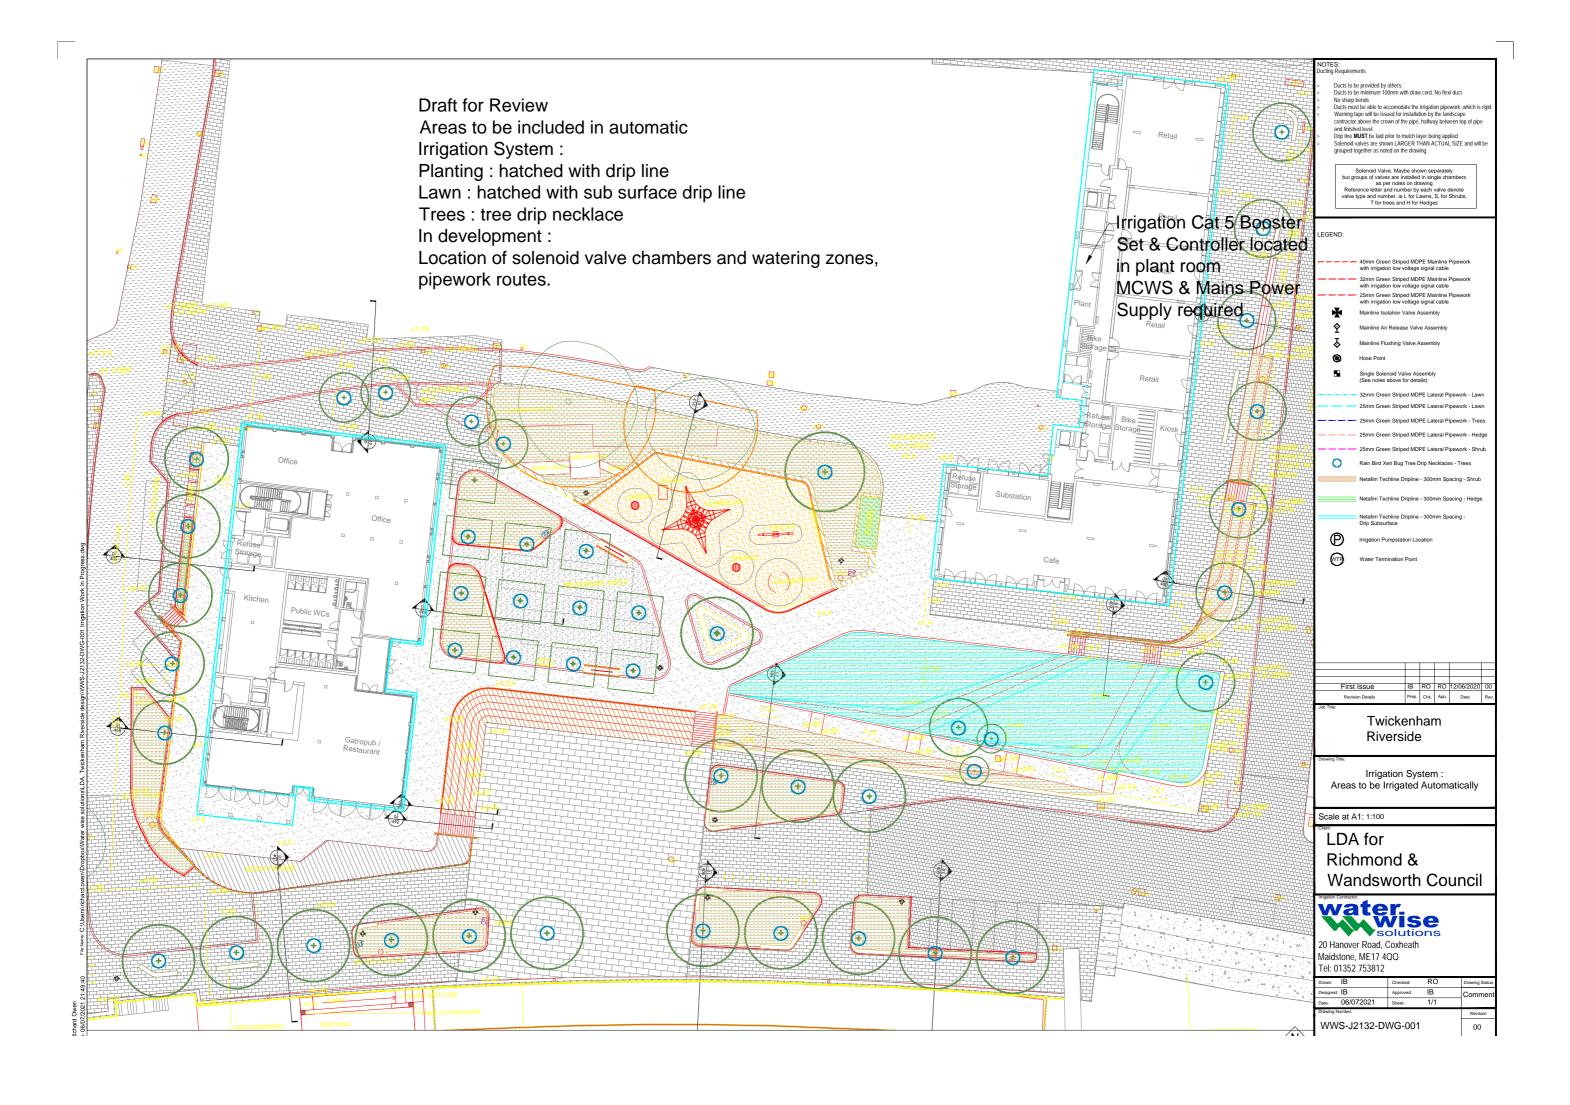

# Twickenham Riverside Landscape Supporting Technical Drawings

A Planning Issue
REV. DESCRIPTION