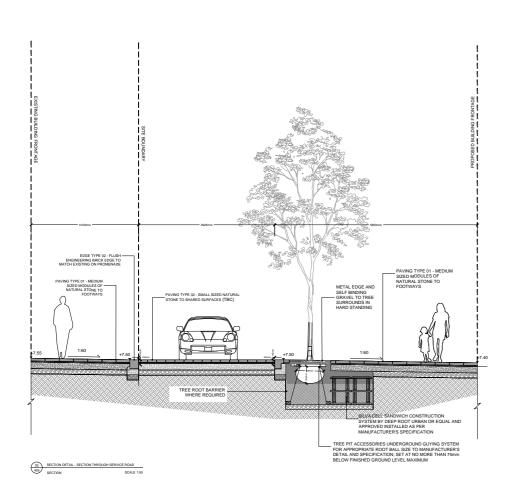

REV. DESCRIPTION

APP. DATE

## LDĀDESIGN

PROJECT TITLE 6975\_TWICKENHAM RIVERSIEDE

SECTION THROUGH WATER LANE & SERVICE BAY

DWG. NO 6975\_405