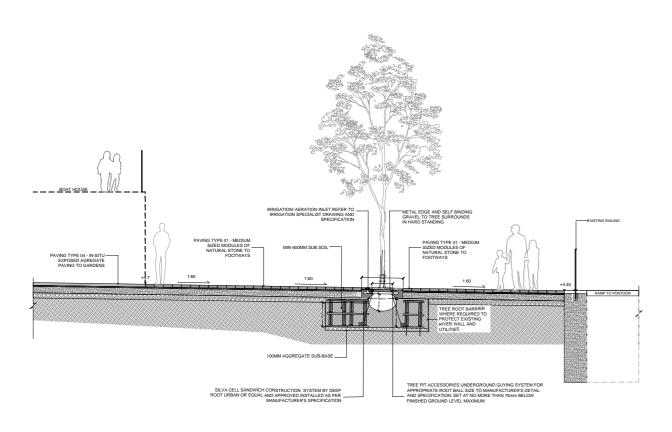

## LDĀDESIGN

PROJECT TITLE 6975\_TWICKENHAM RIVERSIEDE

DRAWING TITLE
SECTION THROUGH TREES IN PAVEMENT
& RAIN GARDEN

#### DWG. NO 6975\_404

No dimensions are to be scaled from this drawing All dimensions are to be checked on site. Area measurements for indicative purposes only.

© LDA Design Consu

01 SECTION THROUGH WATER LANE - SERVICE BAY
405 SECTION SCALE 1:50