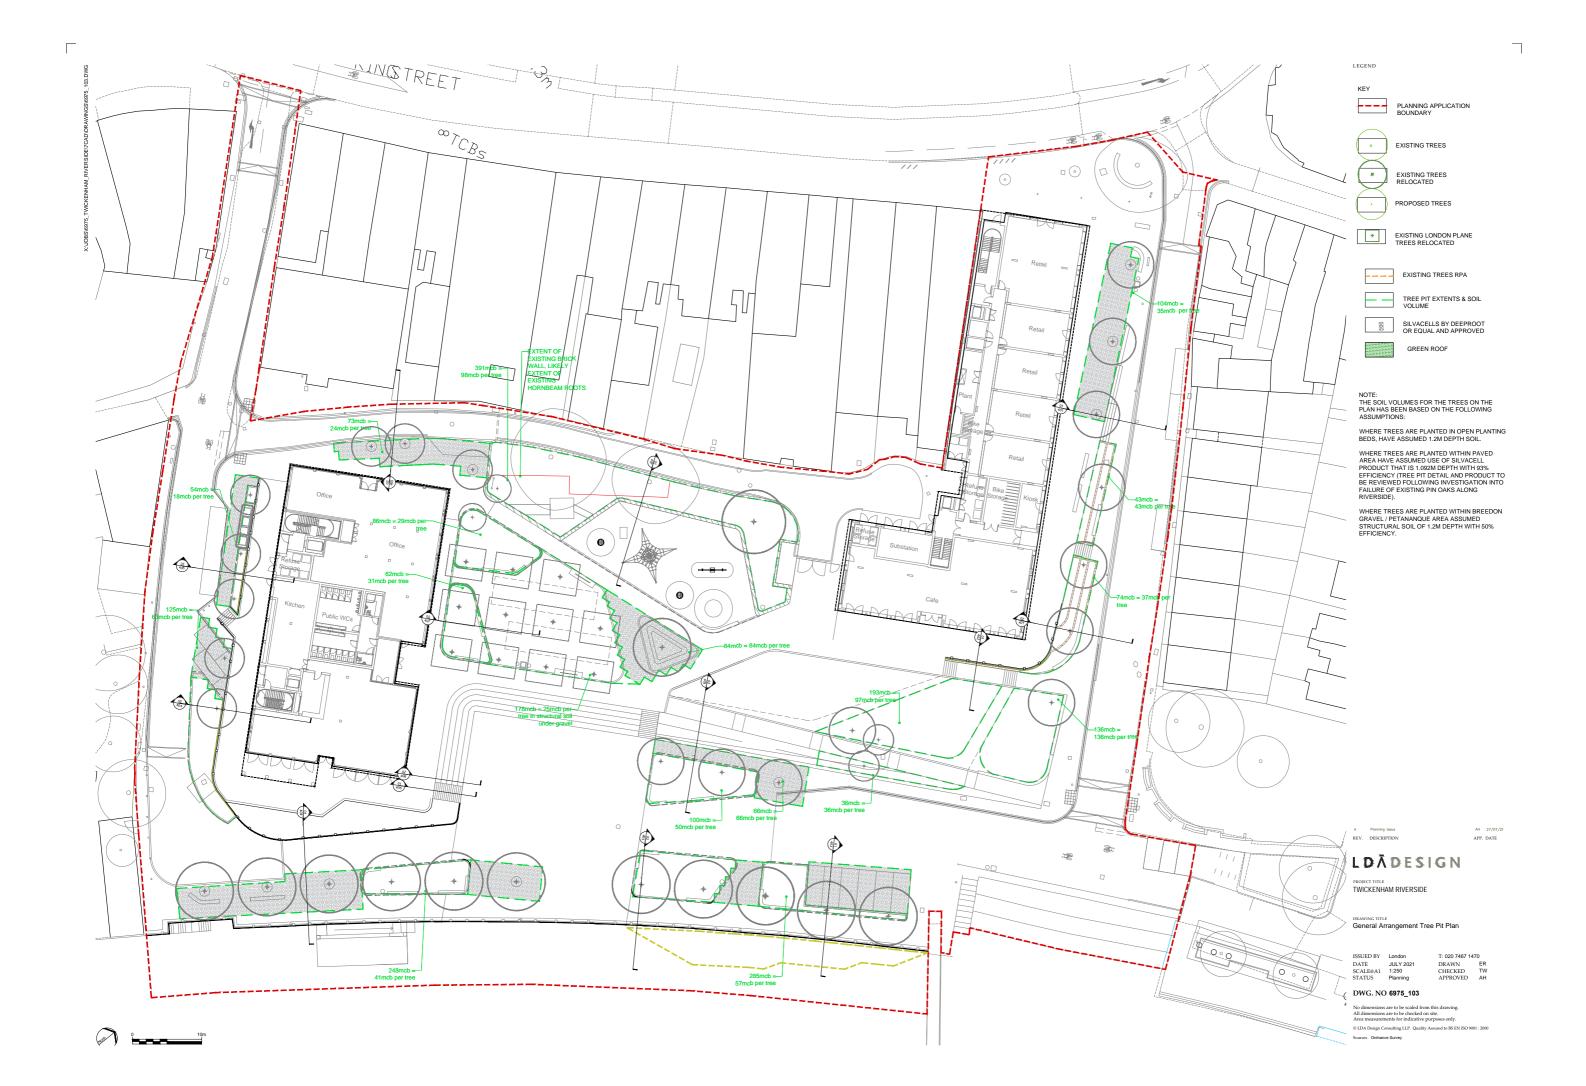

# Twickenham Riverside Landscape Supporting Technical Drawings

A Planning Issue
REV. DESCRIPTION