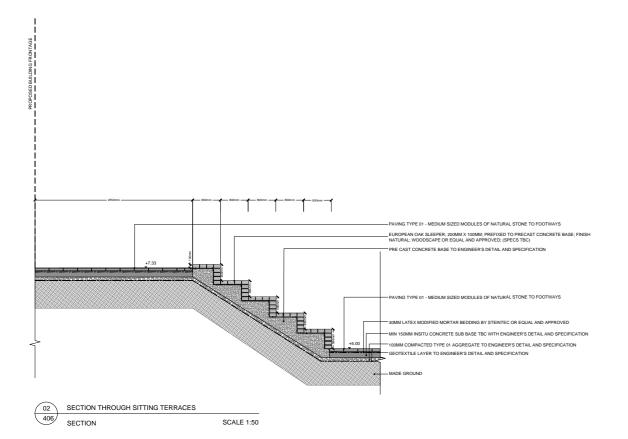

## LDÄDESIGN

6975\_TWICKENHAM RIVERSIEDE

SECTION THROUGH FLOOD WALL/ TERRACES

#### DWG. NO 6975\_406

 01
 SECTION THROUGH PLANTER & PETANQUE

 407
 SECTION
 SCALE 1:50

02 SECTION THROUGH PLANTER & PLAYGROUND
407 SECTION SCALE 1:50

REV. DESCRIPTION

APP. DATE