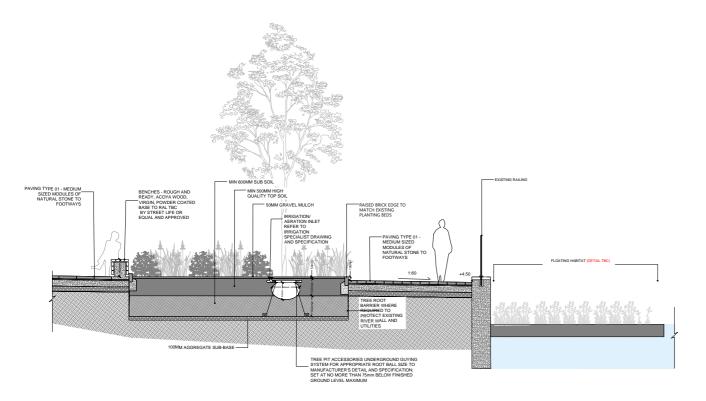

## LDĀDESIGN

PROJECT TITLE 6975\_TWICKENHAM RIVERSIEDE

DRAWING TITLE
SECTION THROUGH TREES IN PAVEMENT
& RAIN GARDEN

#### DWG. NO 6975\_404

No dimensions are to be scaled from this drawing All dimensions are to be checked on site. Area measurements for indicative purposes only.

© LDA Design Consu

01 SECTION THROUGH WATER LANE - SERVICE BAY
405 SECTION SCALE 1:50