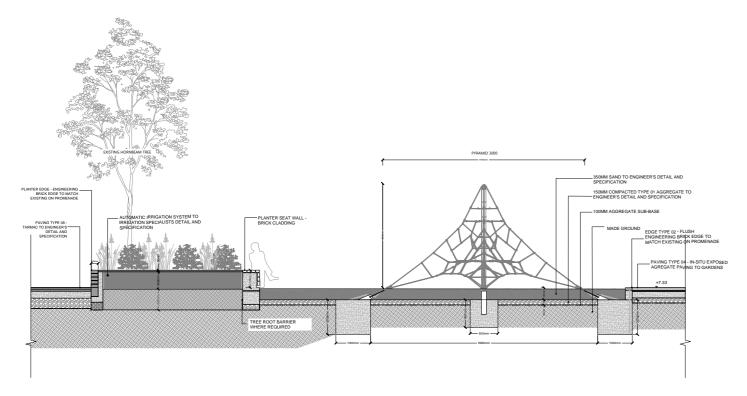

## LDĀDESIGN

PROJECT TITLE 6975\_TWICKENHAM RIVERSIEDE

## SECTION THROUGH RIVER GARDEN & PROMENADE

#### DWG. NO 6975\_403

01 SECTION THROUGH INDIVIDUAL TREE PIT
404 SECTION SCALE 1:50

REV. DESCRIPTION

APP. DATE