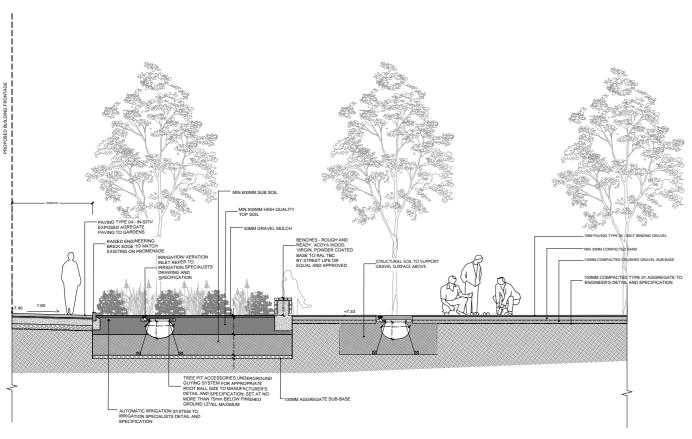

## LDĀDESIGN

PROJECT TITLE 6975\_TWICKENHAM RIVERSIEDE

DRAWING TITLE
SECTION THROUGH TREES IN PAVEMENT
& RAIN GARDEN

#### DWG. NO 6975\_404

No dimensions are to be scaled from this drawing All dimensions are to be checked on site. Area measurements for indicative purposes only.

© LDA Design Consu

01 SECTION THROUGH WATER LANE - SERVICE BAY
405 SECTION SCALE 1:50