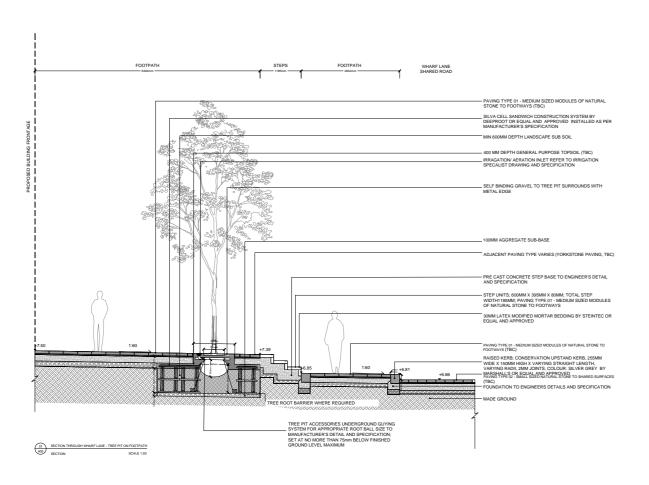

## LDĀDESIGN

PROJECT TITLE 6975\_TWICKENHAM RIVERSIEDE

SECTION THROUGH WHARF LANE

 ISSUED BY
 London
 T: 020 7467 1470

 DATE
 15 JUL 2021
 DRAWN
 JM

 SCALE@A1
 1:50
 CHECKED
 TW

 STATUS
 Planning
 APPROVED
 AH

DWG. NO 6975\_401

© LDA Design Consulting Ltd. Quality Assured to BS EN ISO 9001 : 2015

REV. DESCRIPTION