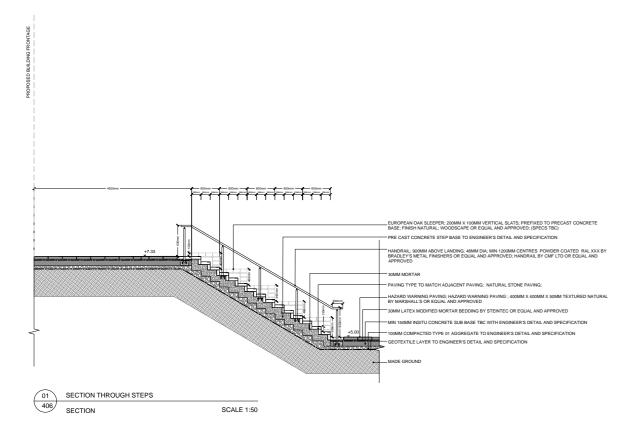

## LDÄDESIGN

6975\_TWICKENHAM RIVERSIEDE

SECTION THROUGH FLOOD WALL/ TERRACES

#### DWG. NO 6975\_406

 01
 SECTION THROUGH PLANTER & PETANQUE

 407
 SECTION
 SCALE 1:50

02 SECTION THROUGH PLANTER & PLAYGROUND
407 SECTION SCALE 1:50

REV. DESCRIPTION

APP. DATE