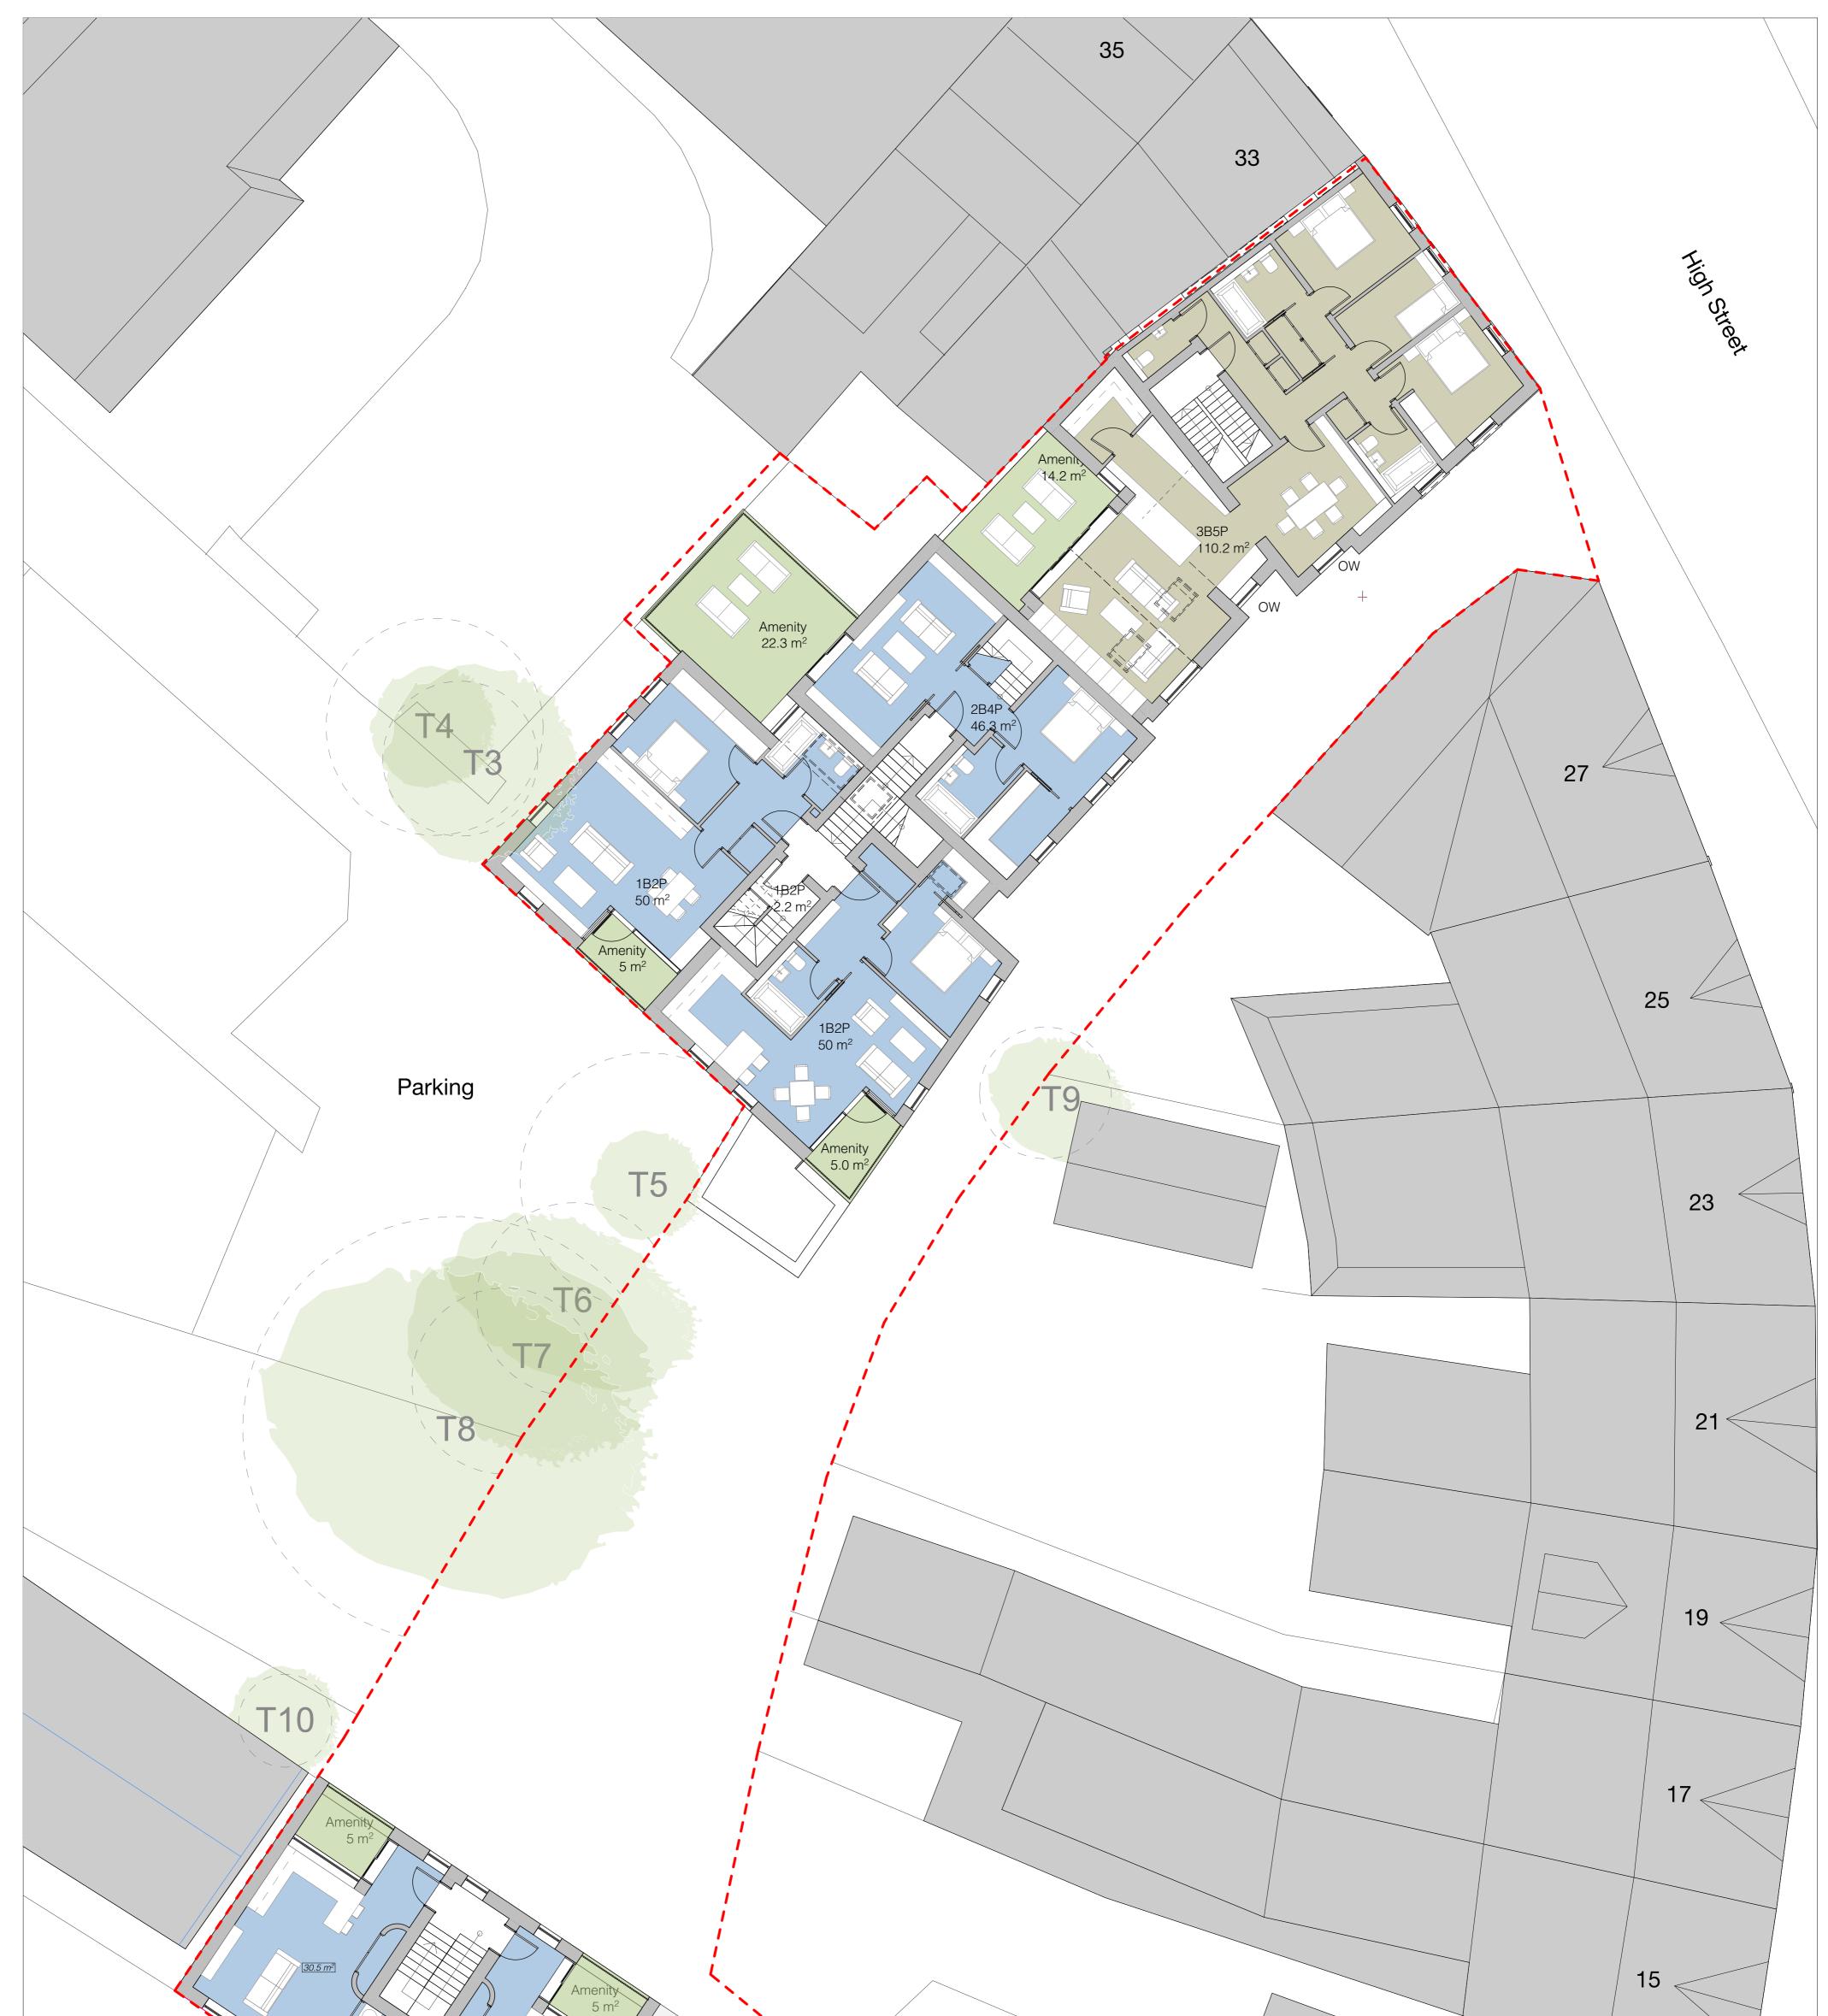

| White Hart<br>Car Park                                                                                                                                                                                                                                                            |                                                                       |                                                                       |                                             |                                       |
|-----------------------------------------------------------------------------------------------------------------------------------------------------------------------------------------------------------------------------------------------------------------------------------|-----------------------------------------------------------------------|-----------------------------------------------------------------------|---------------------------------------------|---------------------------------------|
| T- Trees (Survey ID)                                                                                                                                                                                                                                                              |                                                                       |                                                                       |                                             |                                       |
| Root Protection AreaOW = Obscured Window                                                                                                                                                                                                                                          |                                                                       |                                                                       |                                             |                                       |
| Fletcher Crane Architects Ltd<br>3-4 Home Park Parade, Hampton Wick, Kingston upon Thames, Surrey, KT1 4BY                                                                                                                                                                        |                                                                       | Client's name<br>Liz & Allan Frost                                    | Job title<br>Hampton Wick High Street       |                                       |
| T +44 (0)20 8977 4693                                                                                                                                                                                                                                                             |                                                                       | Scale:                                                                | Drawing title                               |                                       |
| www.fletchercranearchitects.com                                                                                                                                                                                                                                                   | B Block 2 updated SD IC 20.08.21   A Block 2 updated SD IC 18.05.21   | 1:100 @ A1 1:200 @ A3<br>Note: To print at A3, set print scale to 50% | Proposed First Floor Plan                   |                                       |
| Figured dimensions only are to be taken from this drawing. All<br>dimensions are to be checked on site before any work is put in hand.<br>Where applicable this drawing must be read in conjunction with<br>additional information prepared by Fletcher Crane Ltd and/ or others. | A Block 2 updated SD IC 18.05.21   Rev Description Drawn Checked Date | Drawn Checked Date 20/08/2021                                         | Job NoDrawing NoStatus:1911TP(10)22PLANNING | Rev<br>FLETCHER CRANE<br>B ARCHITECTS |