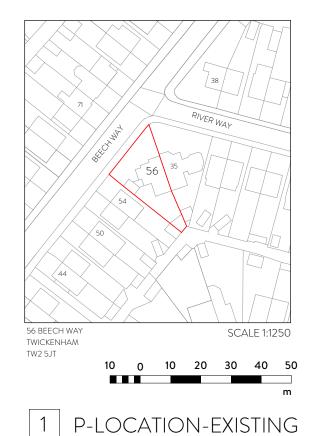

## PLAN SITE LEGEND

Denotes site boundary

| геч | description         | date     | dr by | ap by |
|-----|---------------------|----------|-------|-------|
|     |                     |          |       |       |
| 1   | Planning submission | 31/08/21 | LdV   | MR    |
|     |                     |          |       |       |
|     |                     |          |       |       |
|     |                     |          |       |       |
|     |                     |          |       |       |
|     |                     |          |       |       |
|     |                     |          |       |       |
|     |                     |          |       |       |
| 0   | RIGINAL BY I dV     |          |       |       |

Client
VINCENT FAMILY
Project
56 BEECH WAY

Drawing
EXISTING LOCATION AND SITE PLAN

| EXISTING EOCATION AND SITE FEAR |         |                 |          |     |  |
|---------------------------------|---------|-----------------|----------|-----|--|
| Drawing number                  |         | Scale           |          |     |  |
| WRAP-                           | -A-A000 | As in           | ndicated | @A3 |  |
| Project number 21007            |         | FOR INFORMATION |          |     |  |
|                                 |         |                 |          |     |  |