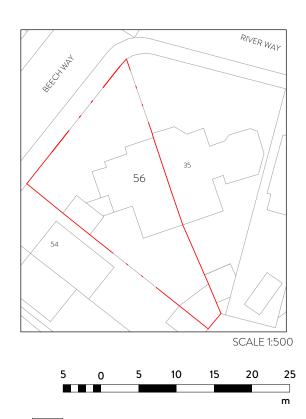

## PLAN SITE LEGEND

Denotes site boundary

| геч | description         | date     | dr by | ap by |
|-----|---------------------|----------|-------|-------|
|     |                     |          |       |       |
| 1   | Planning submission | 31/08/21 | LdV   | MR    |
|     |                     |          |       |       |
|     |                     |          |       |       |
|     |                     |          |       |       |
|     |                     |          |       |       |
|     |                     |          |       |       |
|     |                     |          |       |       |
|     |                     |          |       |       |
| 0   | RIGINAL BY I dV     |          |       |       |

Client
VINCENT FAMILY
Project
56 BEECH WAY

Drawing
EXISTING LOCATION AND SITE PLAN

| EXISTING EOCATION AND SITE FEAR |         |                 |          |     |  |
|---------------------------------|---------|-----------------|----------|-----|--|
| Drawing number                  |         | Scale           |          |     |  |
| WRAP-                           | -A-A000 | As in           | ndicated | @A3 |  |
| Project number 21007            |         | FOR INFORMATION |          |     |  |
|                                 |         |                 |          |     |  |